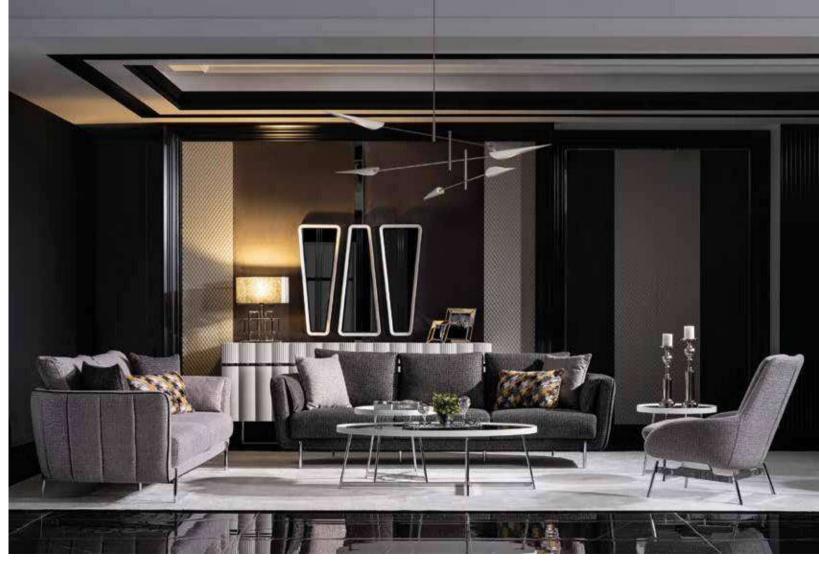

our • 2035 / Bright Gray /Smoky Color







AREA•492

### NOVA COLLECTION // wall unit













# PURE MODERN DESIGN





### NOVA COLLECTION // bedroom

Kod / Renk • 1035 / Parlak Gri - Füme Code / Colour • 1035 / Bright Gray /Smoky Color







# \_AQUA COLLECTION\_

bedroom // dining room // wall unit // sofa set //

Bringi n g
an artisanal interpretation to
modern design
natural materials
combined with lacquered surface aplications to create eye-catching spaces. Aqua Collection
gives your home a sophisticated
look with its balanced color tones
and brings unique style and elegance.





Kod / Renk • 2010 / Beyaz - Krom Code / Colour • 2010 / White - Chrome







### AQUA COLLECTION // wall unit

Kod / Renk • 5010 / Beyaz - Krom Code / Colour • 5010 / White - Chrome























# AQUA COLLECTION // sofa set Kod · 6010 Code · 6010









## AQUA COLLECTION // bedroom

Kod / Renk • 1010 / Beyaz - Krom Code / Colour • 1010 / White - Chrome







AQUA COLLECTION
// bedroom
Kod / Renk · 1010 / Beyaz - Krom
Code / Colour · 1010 / White - Chrome





# \_VIONA COLLECTION\_

bedroom // dining room // wall unit // sofa set //

The Viona Collection offers arrangements that completely and personally interpret your home with color harmony and materials. The essence of the livingroom is expressing oneself, one's own personality. The living room has a significant place in human life. Having a wide range of furniture choices , people are made to be comfortable and peaceful manner based on their use. We need a furniture set which always relaxed, comfortable, should be