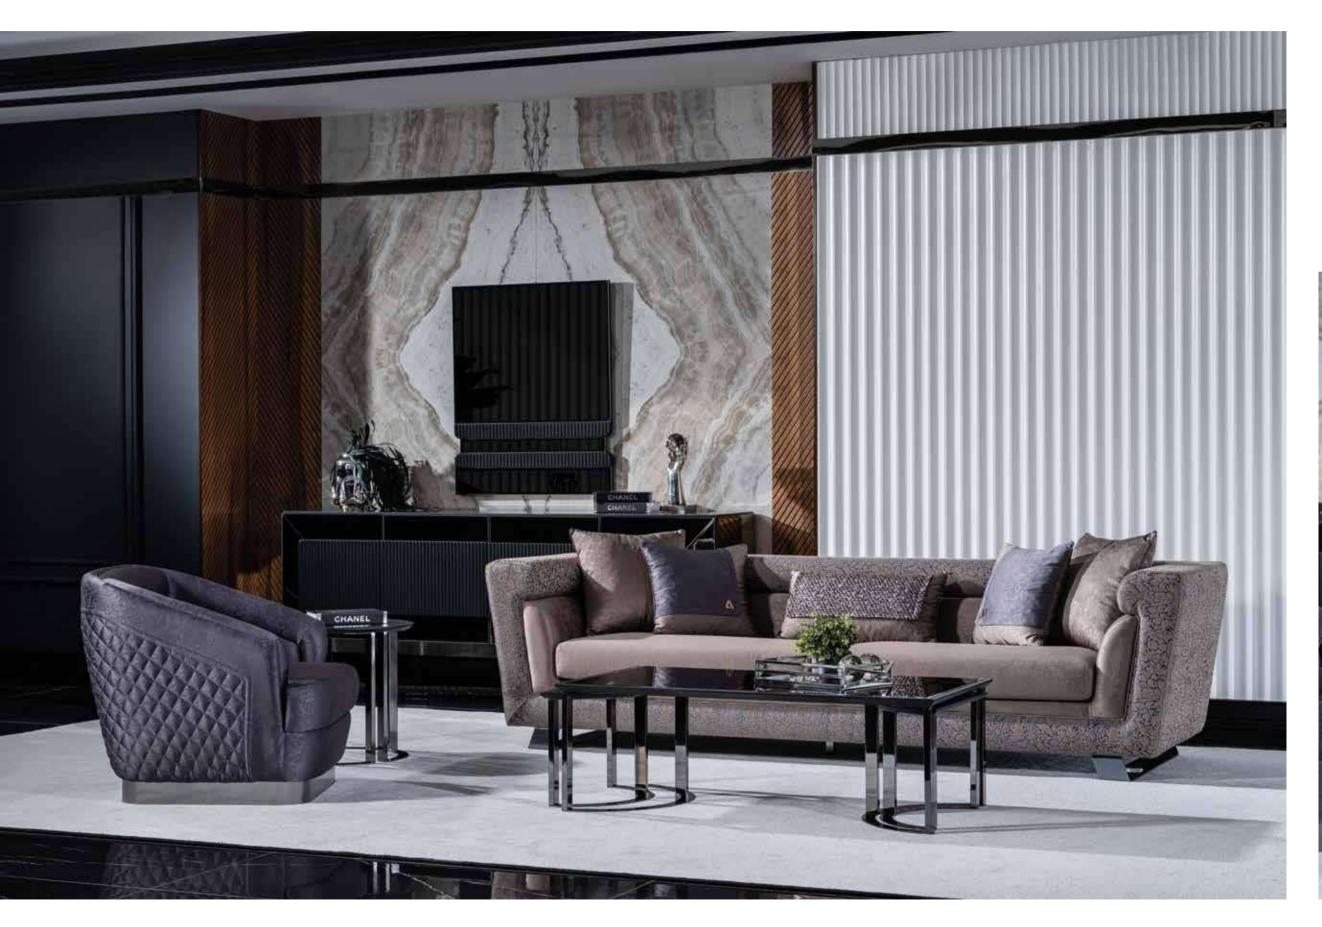

### LION COLLECTION

bedroom // dining room // wall unit // sofa set //

An aesthetic u nderstanding beyond dreams, innovative details and original design. Lion Collection is different from the definition of elegance and grace. Soul and technology for unique and exclusive furnishings that constantly elicit new emotions, to be experienced every day. Lion is a collection which shares the culture of creativity and product, innovation and experimentation, not as ends in themselves, but projected towards daily living. A language of modernity, capable of indulging different p ersonalities, w hile m aintaining unchanged the characters and languages of an industry that has a lways regarded every project as a challenge.

\_INSPIRATIONAL NEW BOOK

LION COLLECTION
// wall unit
Kod / Renk • 5050 / Siyah
Code / Colour • 5050 / Black

LION COLLECTION
// sofa set
Kod / Renk · 6050 / Siyah
Code / Colour · 6050 / Black

LION COLLECTION
// bedroom
Kod / Renk • 1050 / Siyah
Code / Colour • 1050 / Black