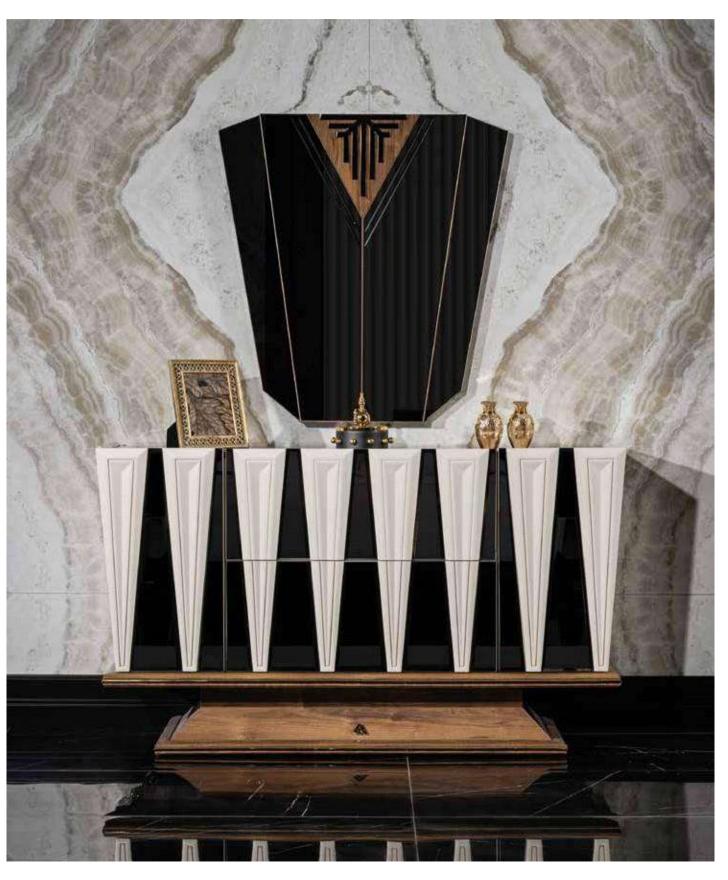

## SOFTMESS

OF PASTEL
COLOR TONES

bedroom // dining room // wall unit // sofa set // corner set

The ap parently simple appeal of Collection tells t he story of understated elegance that can be perceived in the purity of the lines, the precious details and the successful combination of heterogeneous materials. In the dining room, concrete and abstract as well as tangible and intangible shapes coexist in a single space, where each unit, f the care to details to the refined balance between colours and shapes reveal the strong but muttered philosophy of the brand: geometric patterns leaving enough space to customization. The living room has a significant place in human life. Having a wide range of furniture choices, people are made to be comfortable and ful manner based on their use. We need a sofa set which always relaxed, comfortable, should be durable and should meet the value. Icon offers living spaces where every detail is meticulously planned for the comfort of life, where unnecessary items are not included and disorder is not included in your daily life.