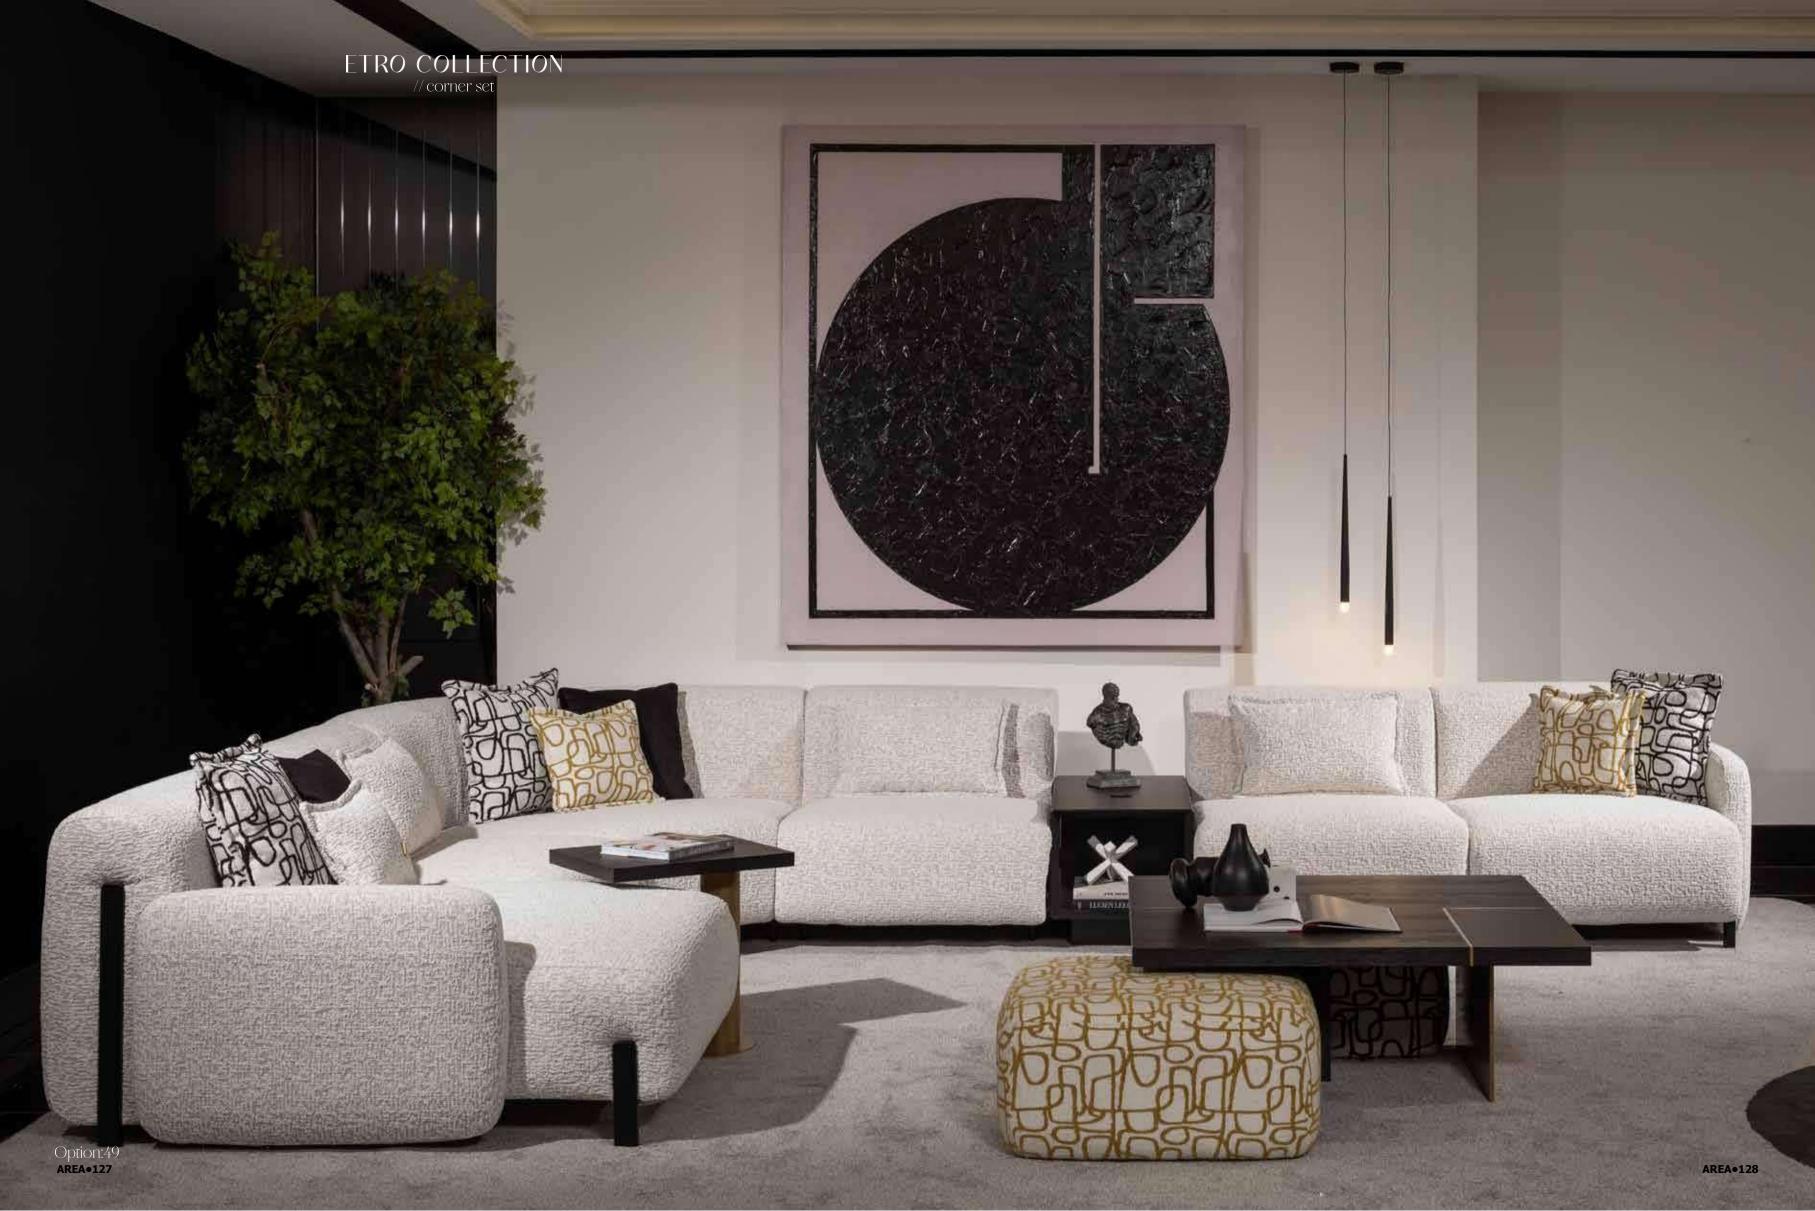

# ETRO COLLECTION\_

bedroom // dining room // wall unit // sofa set //

LINSPIRATIONAL NEW BOOK

ETRO COLLECTION
// dining room
Kod / Renk • 2058 / Siyah-Beyaz
Code / Colour • 2058 / Black-White

ETRO COLLECTION
// dining room
Kod / Renk • 2058 / Siyah-Beyaz
Code / Colour • 2058 / Black-White

# ETRO COLLECTION

// wall unit

Kod / Renk • 5058 / Siyah-Beyaz Code / Colour • 5058 / Black-White

# ETRO SOFA SET

Ele-

vate your living space
with our curated selection of contemporary furnishings that seamlessly blend
form and function. Our modern furniture collection
embodies the essence of sleek design, innovation, and
comfort, redefining the way we experience our homes. Each
piece is meticulously crafted to not only be visually striking but
also to enhance the functionality of your living space. Discover a
harmonious fusion of clean lines, ergonomic designs, and a versatile
color palette that allows for effortless integration into any contemporary setting. Whether you're seeking statement pieces to anchor your
space or cleverly designed storage solutions that maximize utility,

ETRO COLLECTION
// sofa set
Kod · 6058 Code · 6058

ETRO COLLECTION
// corner set
Kod · 6158 Code · 6158

ETRO COLLECTION
// corner set
Kod · 6158 Code · 6158

ETRO COLLECTION
// bedroom
Kod / Renk • 1058 / Siyah-Beyaz
Code / Colour • 1058 / Black-White