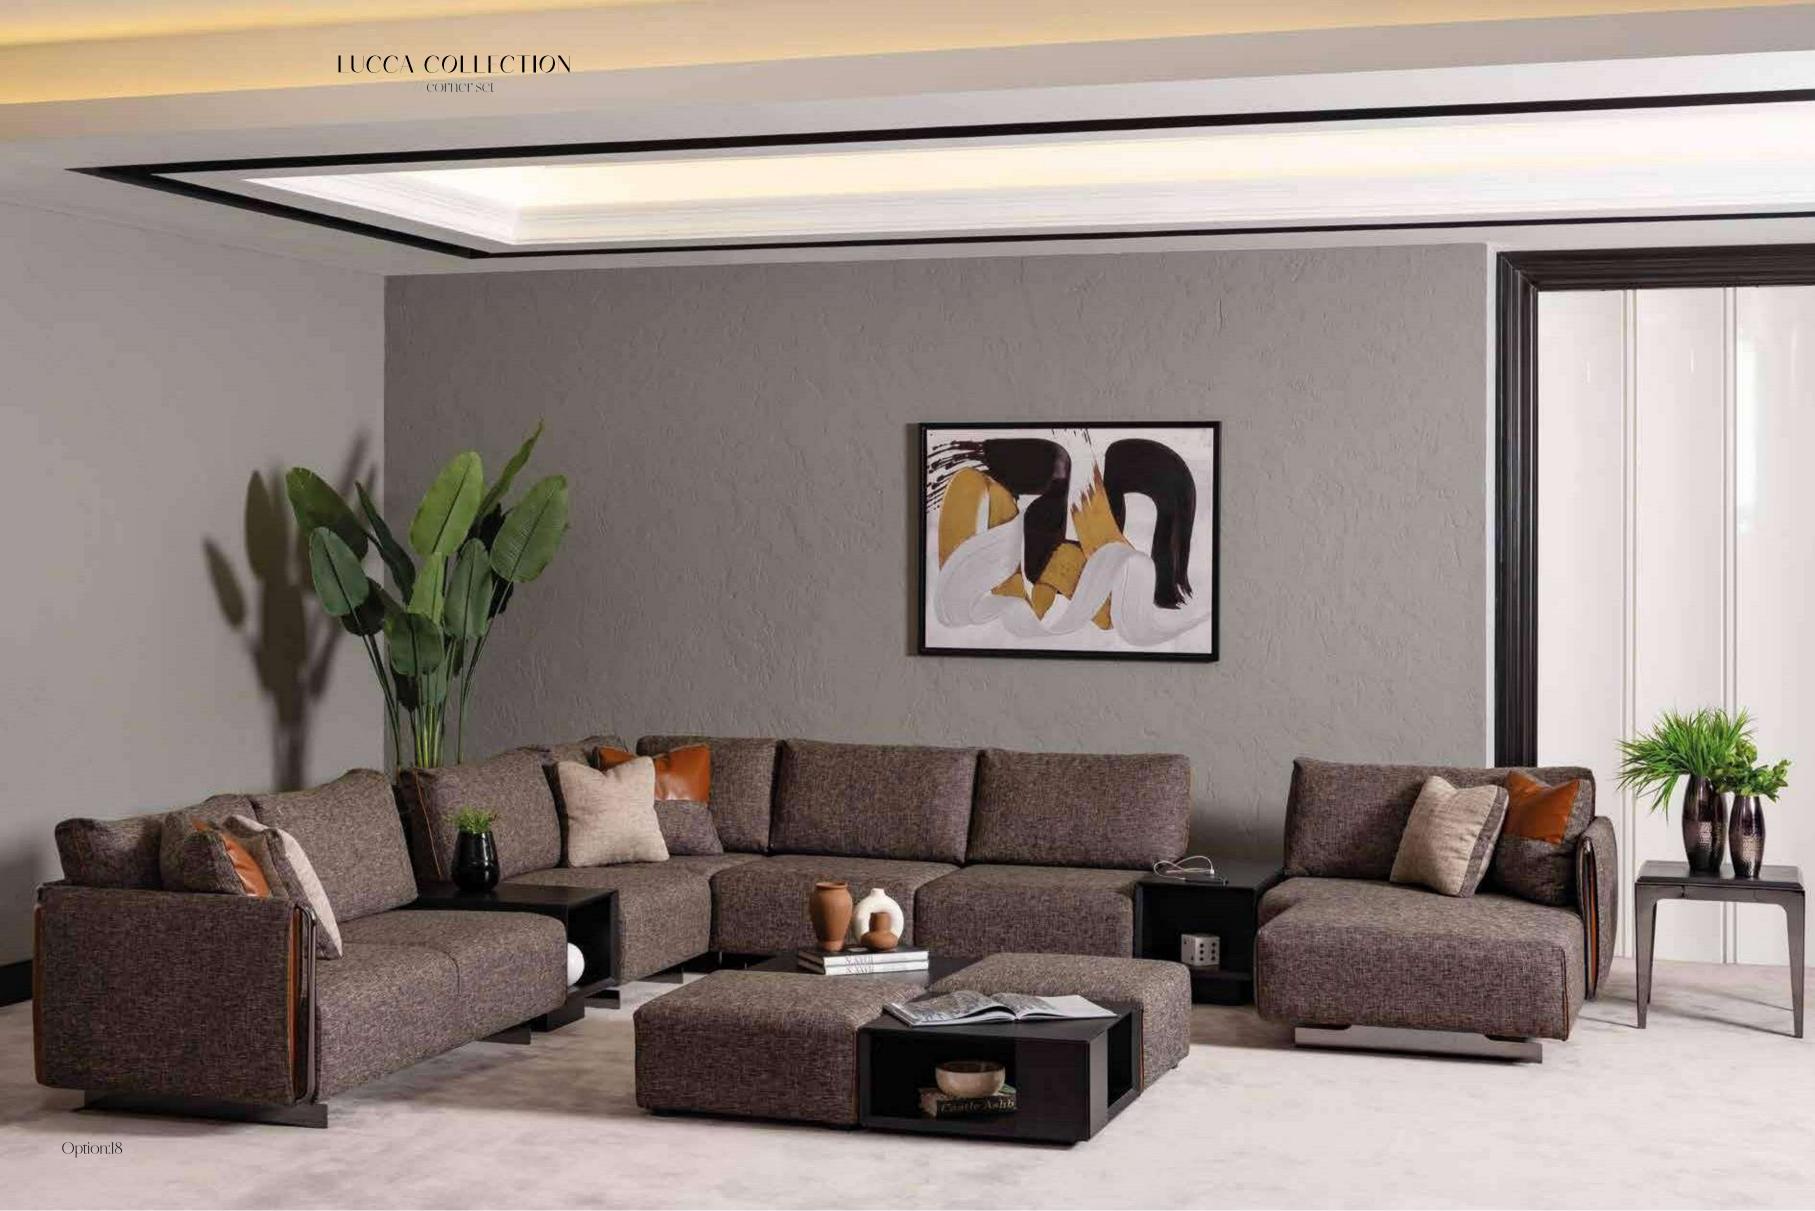

# LUCCA COLLECTION

dining room // wall unit // sofa set // corner set // bedroom

Lucca Collection creates deep impact with its three dimensional reflective surfaces. Lucca creates a completely different ambiance in your home with its eye-catching round lines, creative and innovative design. It balances the room atmosphere with its simplicity and softness. Rooms transformed by time that still express their exceptional architectural value, becoming true "containers of beauty". Furnishings in perfect harmony with the past and the present, that tell stories and express emotion. The watchword for this dreamlike itinerary is elegance. Exactly like Lucca, giving new meanings to your life, bringing your home together with light of grace and elegance. Lucca was designed by inspiration from the magnifience of nature. Nature literally has the power to heal. By slowing down and letting yourself notice the smell, sound, and feel of nature, you become present, aware, and often experience less stress.

### LUCCA COLLECTION

// dining room
Kod / Renk · 2075 / Siyah-Fürne
Code / Colour · 2075 / Black-Smoky Color

### LUCCA COLLECTION //wall unit

Kod / Renk • 5075 / Siyah-Fürne Code / Colour • 5075 / Black-Smoky Color

## LUCCA COLLECTION // sofa set Kod · 6075 Code · 6075

LUCCA COLLECTION
// corner set
Kod · 6076 Code · 6076

### LUCCA COLLECTION

//corner set Kod • 6076 Code • 6076

LUCCA COLLECTION
// bedroom
Kod / Renk • 1075 / Siyah-Fürne
Code / Colour • 1075 / Black-Smoky Color