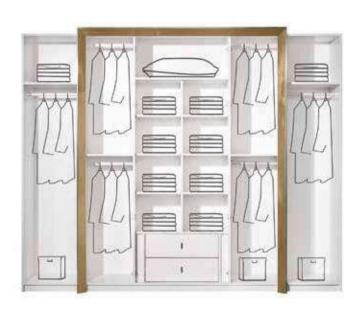

### NATURA COLLECTION

NATURA BEDROOM NATURA DININGROOM NATURA WALL UNIT NATURA SOFA SET NATURA CORNER SET

## \_NATURA SOFA SET\_

The

apparently simple appeal of Natura Collection tells the story of understated elegance that can be perceived in the purity of the lines, the precious details and the successful combination of heterogeneous materials. In the dining room, concrete and abstract as well as tangible and intangible shapes coexist in a single space, where each

gible and intangible shapes coexist in a single space, where each unit, from the care to details to the refined balance between colours

// sofa set Kod • 6016 Code • 6016

# FRESH & DESIGN

//corner set Kod • 6019 Code • 6019

NATURA COLLECTION
// bedroom
Kod / Renk • 1016/ Lake Gri
Code / Colour • 1016 / Lake Grey