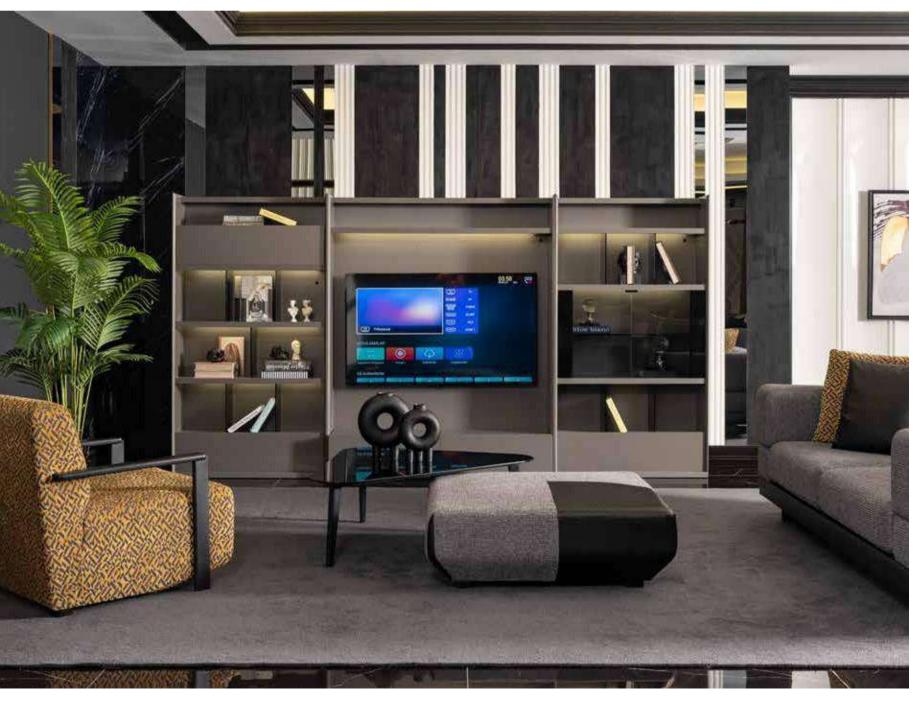

### NATURA COLLECTION

NATURA BEDROOM NATURA DININGROOM NATURA WALL UNIT NATURA SOFA SET NATURA CORNER SET

#### NATURA COLLECTION

// wall unit

Kod / Renk · 5016/ Lake Gri Code / Colour • 5016 / Lake Grey

**\_INSPIRATIONAL NEW BOOK** 

NATURA COLLECTION
// dining room
Kod / Renk • 2016/ Lake Gri
Code / Colour • 2016 / Lake Grey

// wall unit

Kod / Renk • 5016/ Lake Gri Code / Colour • 5016 / Lake Grev