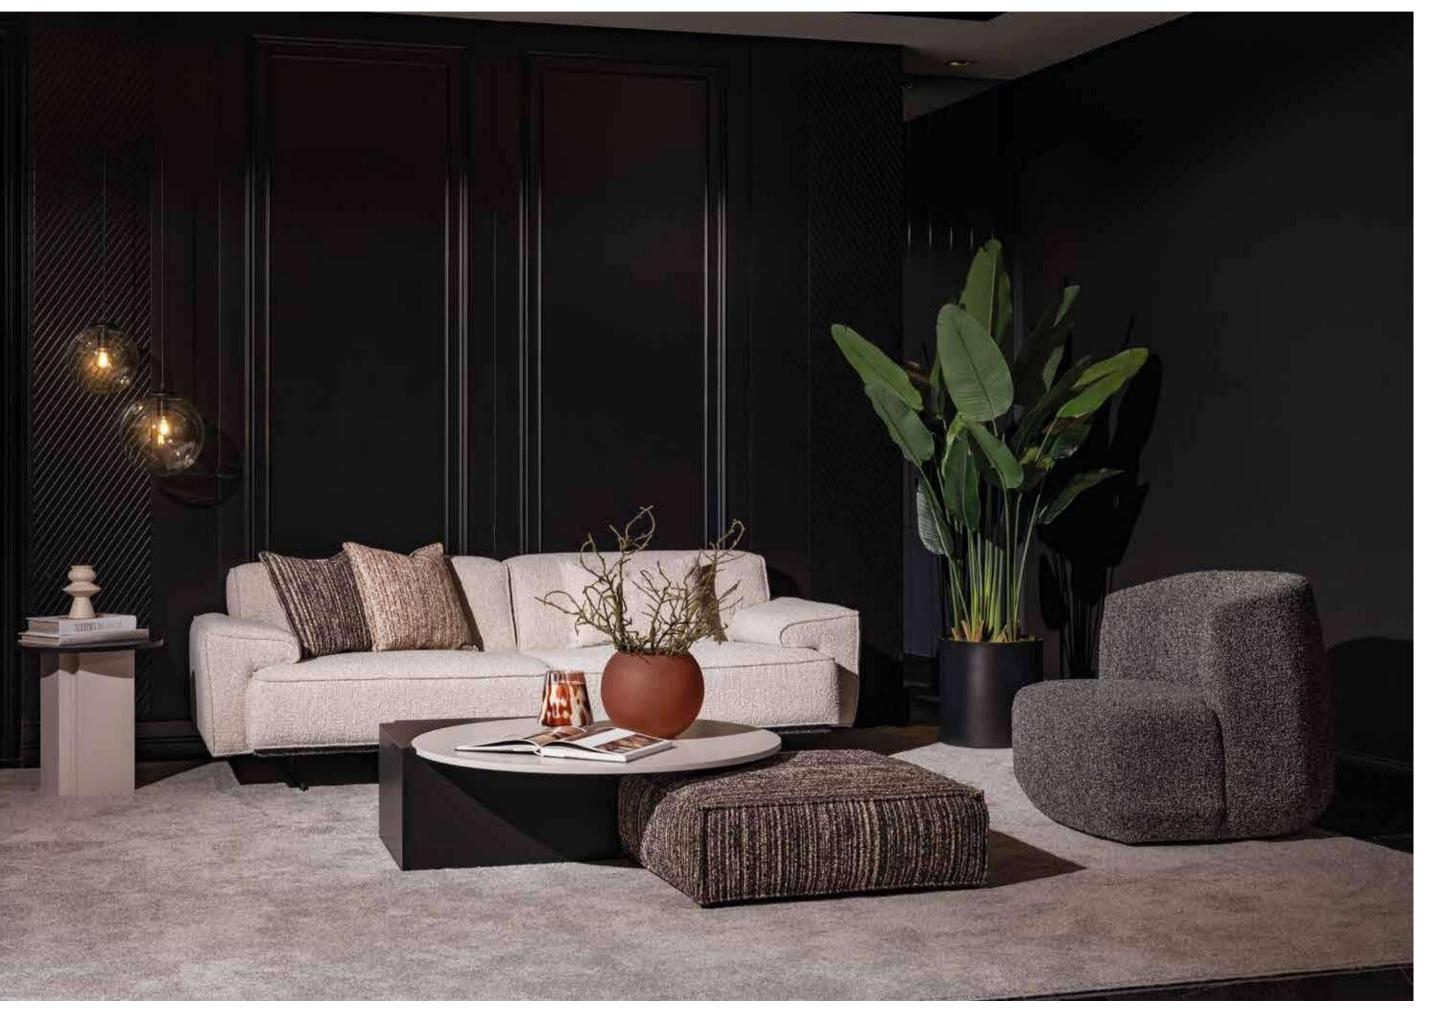

## SAN VITO COLLECTION\_

// dining room // sofa set //

With its harmonious combination of walnut veneer, brushed gold surface detail and marble surface detail, the San Vito Collection offers the perfect balance of sophistication and luxury. Each piece is meticulously crafted to exude timeless elegance and elevate the ambience of any interior. San Vito furniture pieces feature a walnut veneer, renowned for its rich and warm tones, adding an element of timeless elegance to any space. The natural beauty of the walnut veneer adds warmth and character to each piece, creating a sense of luxury and sophistication. The brushed gold surface detail exudes an air of opulence and sophistication. The subtle shimmer of brushed gold adds a touch of glamor to the collection, elevating its aesthetic appeal and making it a focal point in any room. Some pieces of the collection feature elegant marble surface details that showcase the beauty and luxury of natural stone. The marble surface creates a striking focal point that elevates the living experience, adding a sense of grandeur and prestige to the collection.

### \_SAN VITO SOFA SET\_