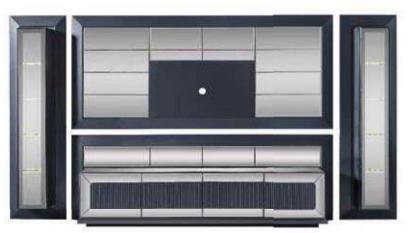

### LION COLLECTION

bedroom // dining room // wall unit // sofa set //

An aesthetic u nderstanding beyond dreams, innovative details and original design. Lion Collection is different from the definition of elegance and grace. Soul and technology for unique and exclusive furnishings that constantly elicit new emotions, to be experienced every day. Lion is a collection which shares the culture of creativity and product, innovation and experimentation, not as ends in themselves, but projected towards daily living. A language of modernity, capable of indulging different p ersonalities, w hile m aintaining unchanged the characters and languages of an industry that has a lways regarded every project as a challenge.

\_INSPIRATIONAL NEW BOOK

LION COLLECTION
// wall unit
Kod / Renk • 5050 / Siyah
Code / Colour • 5050 / Black

LION COLLECTION
// sofa set
Kod / Renk · 6050 / Siyah
Code / Colour · 6050 / Black

LION COLLECTION
// bedroom
Kod / Renk • 1050 / Siyah
Code / Colour • 1050 / Black