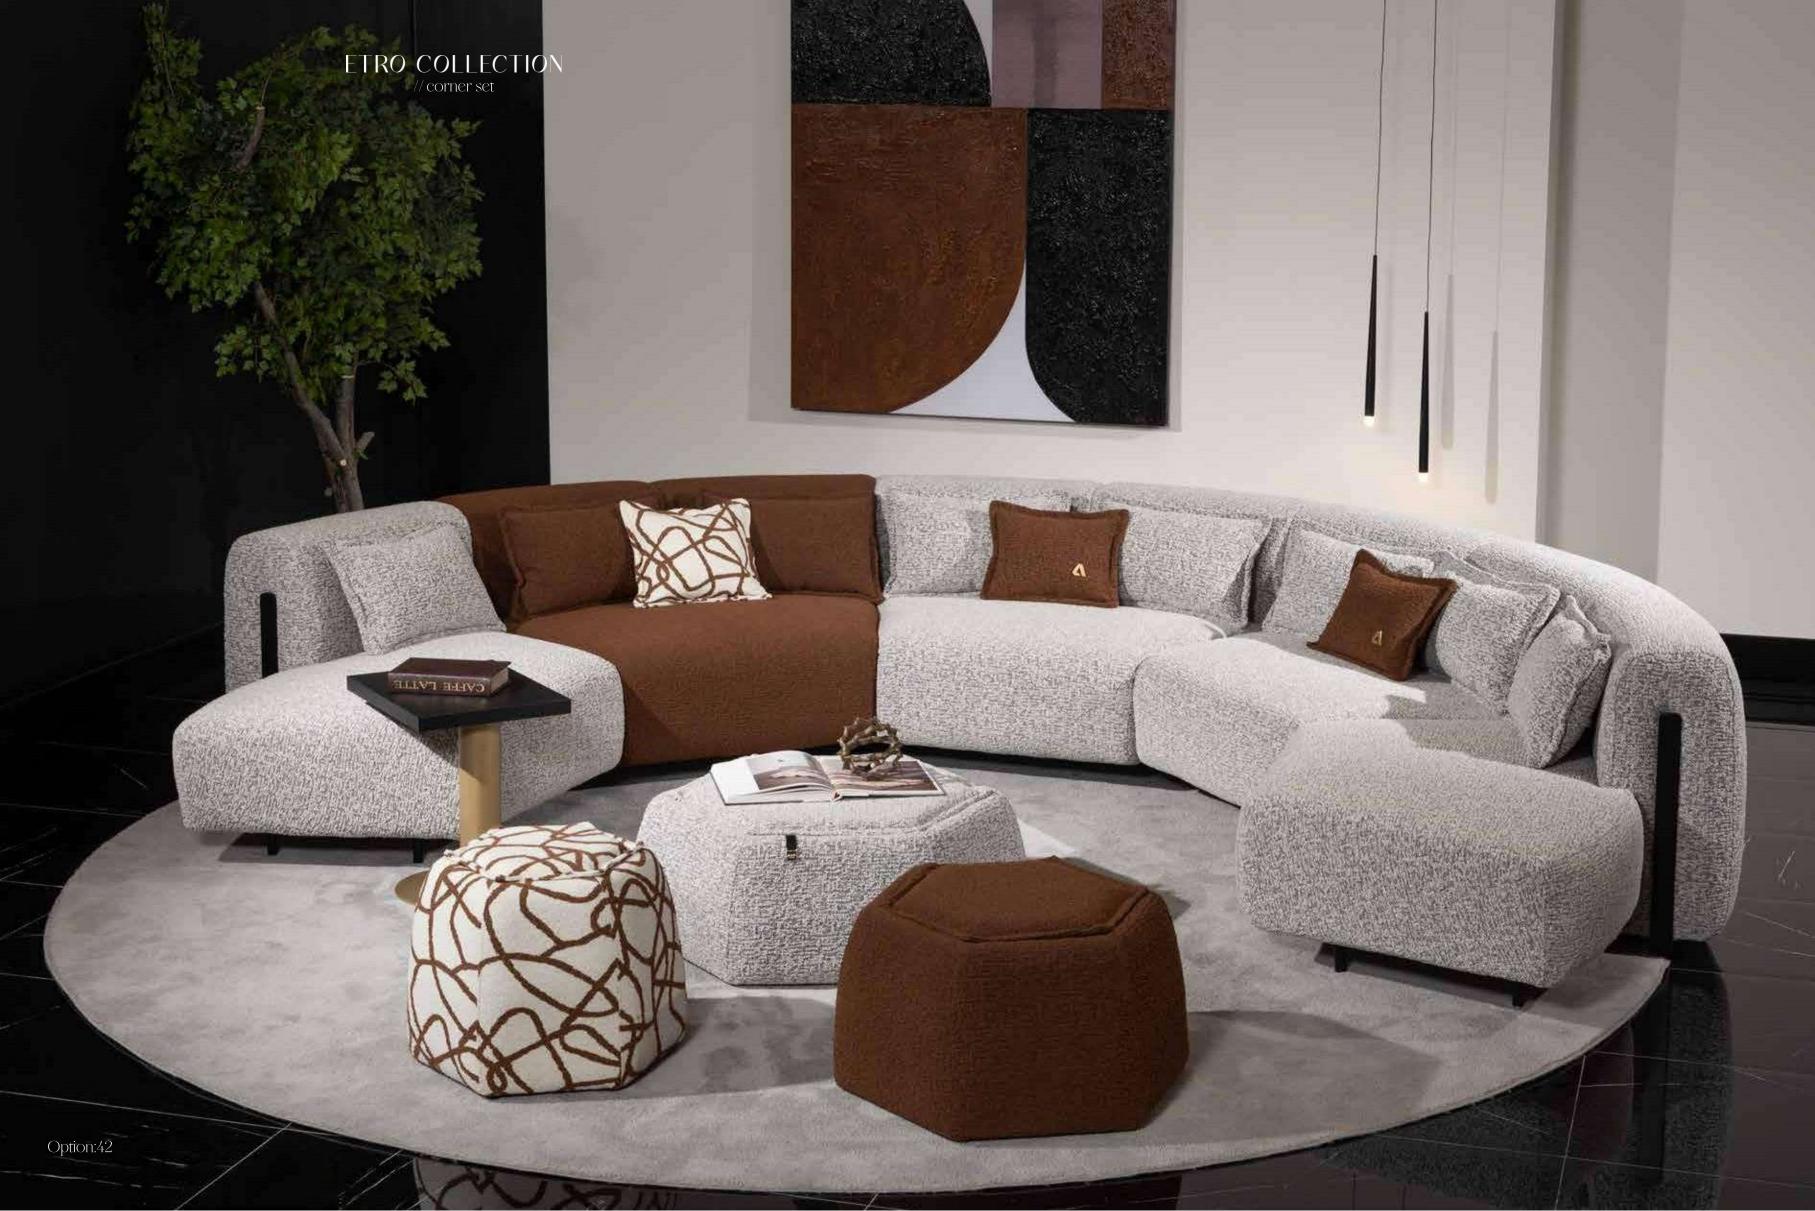

### ETRO COLLECTION

ETRO DINING ROOM ETRO WALL UNIT ETRO SOFA SET ETRO BEDROOM

# ETRO COLLECTION\_

bedroom // dining room // wall unit // sofa set //

LINSPIRATIONAL NEW BOOK

ETRO COLLECTION
// dining room
Kod / Renk • 2058 / Siyah-Beyaz
Code / Colour • 2058 / Black-White

ETRO COLLECTION
// dining room
Kod / Renk • 2058 / Siyah-Beyaz
Code / Colour • 2058 / Black-White

# ETRO SOFA SET

Ele-

vate your living space
with our curated selection of contemporary furnishings that seamlessly blend
form and function. Our modern furniture collection
embodies the essence of sleek design, innovation, and
comfort, redefining the way we experience our homes. Each
piece is meticulously crafted to not only be visually striking but
also to enhance the functionality of your living space. Discover a
harmonious fusion of clean lines, ergonomic designs, and a versatile
color palette that allows for effortless integration into any contemporary setting. Whether you're seeking statement pieces to anchor your
space or cleverly designed storage solutions that maximize utility,

ETRO COLLECTION
// sofa set
Kod · 6058 Code · 6058

ETRO COLLECTION
// corner set
Kod · 6158 Code · 6158

ETRO COLLECTION
// corner set
Kod · 6158 Code · 6158

ETRO COLLECTION
// bedroom
Kod / Renk • 1058 / Siyah-Beyaz
Code / Colour • 1058 / Black-White