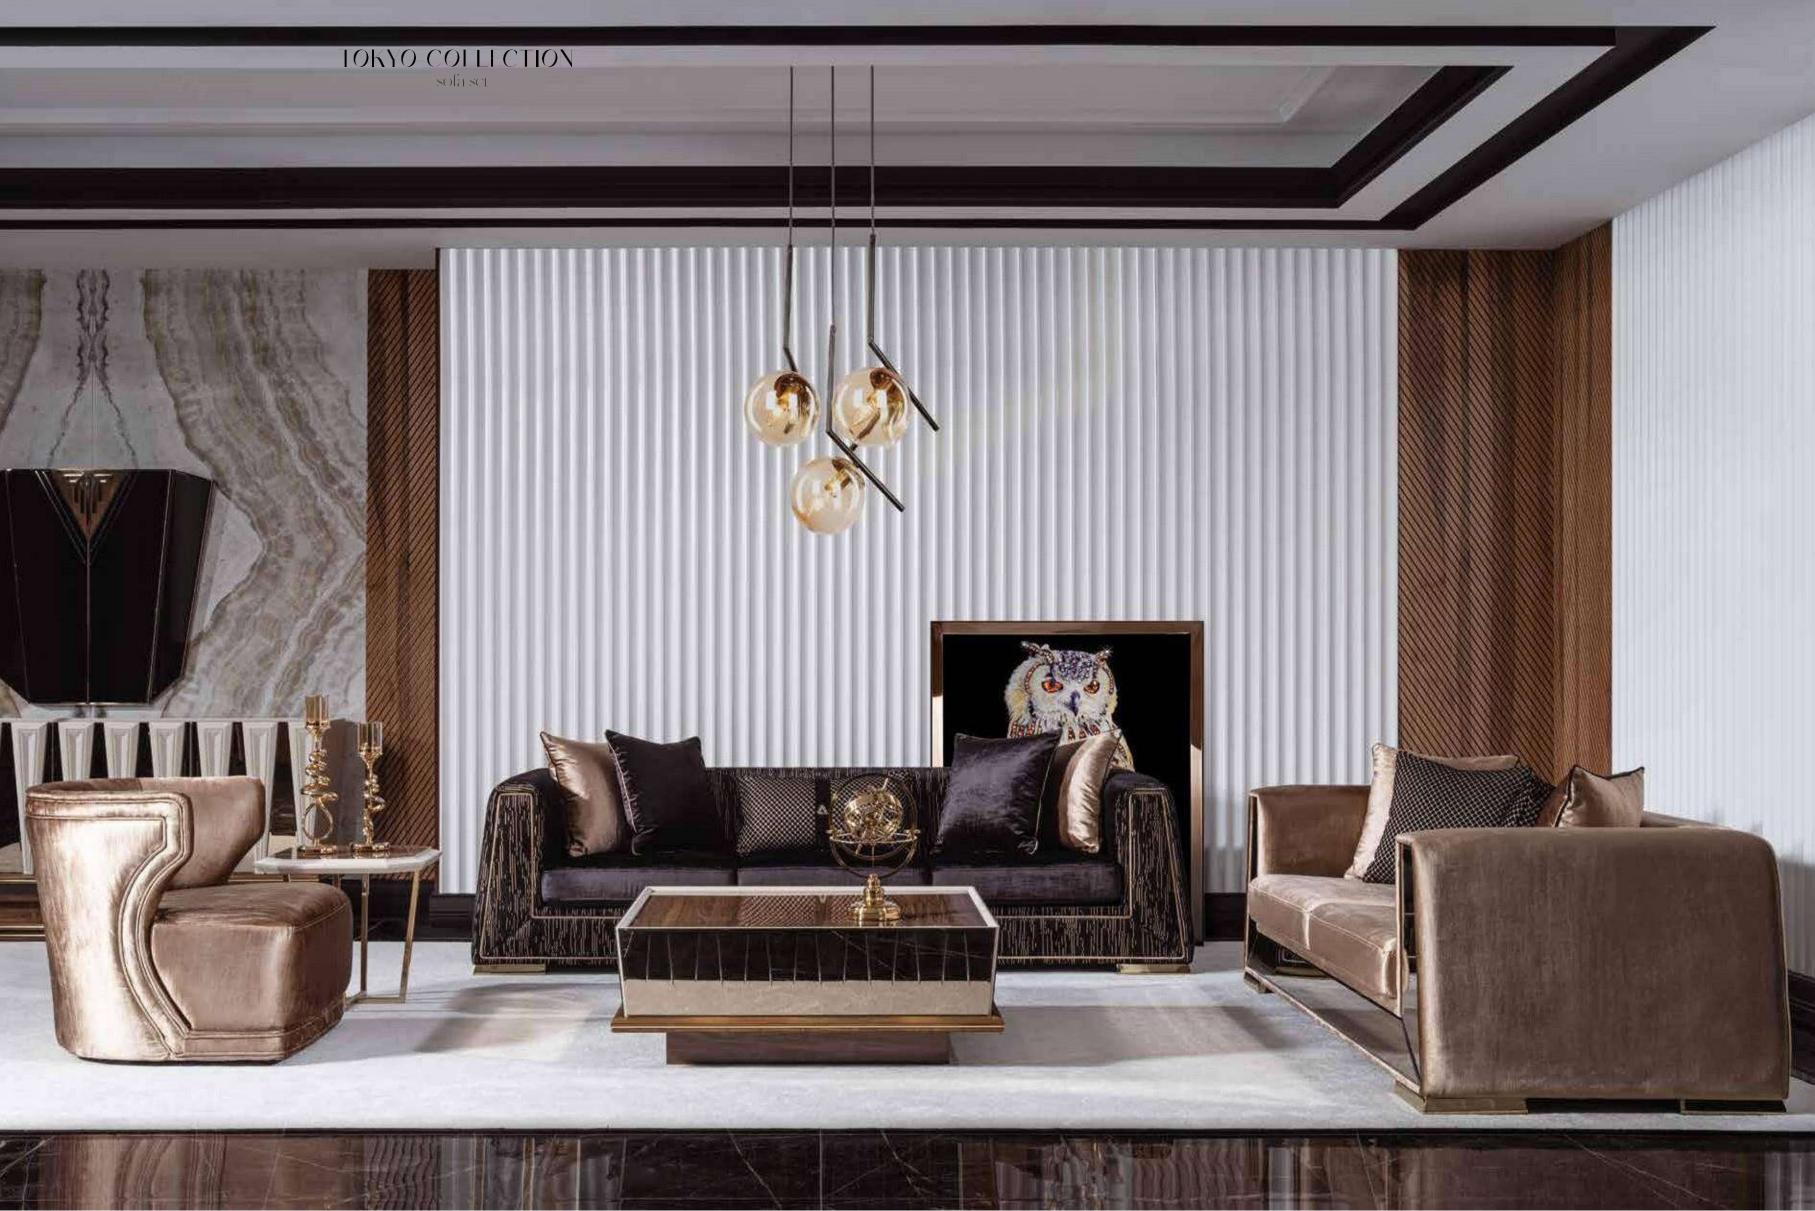

# TOKYO COLLECTION\_

bedroom // dining room // wall unit // sofa set //

Sophisticated color combining modern and elegant details Tokyo Collection, which will decorate your living spaces with its harmony. Metals, mirror, wood and precious fabrics bend to the needs of the most daring experiments, giving shape to unique environments. Design, Passion & Technique is sum of Tokyo. Producing objects means producing ideas above all. Product conception is based on the principle of innovation and research into shapes, materials, beauty and usefulness. Working with the best designers means always looking out of the windows of the world, in order to look at objects and designs with an open and curious mind.Exactly like Tokyo design, giving new meanings to your life is primary aim.

\_INSPIRATIONAL NEW BOOK

TOKYO COLLECTION
// dining room
Kod / Renk • 2040 / Pablo - Vizon Bej
Code / Colour • 2040 / Pablo - Vizon Beige

## TOKYO COLLECTION // wall unit

Kod / Renk • 5040 / Pablo - Vizon Bej Code / Colour • 5040 / Pablo - Vizon Beige

TOKYO COLLECTION
// sofa set
Kod • 6040 Code • 6040