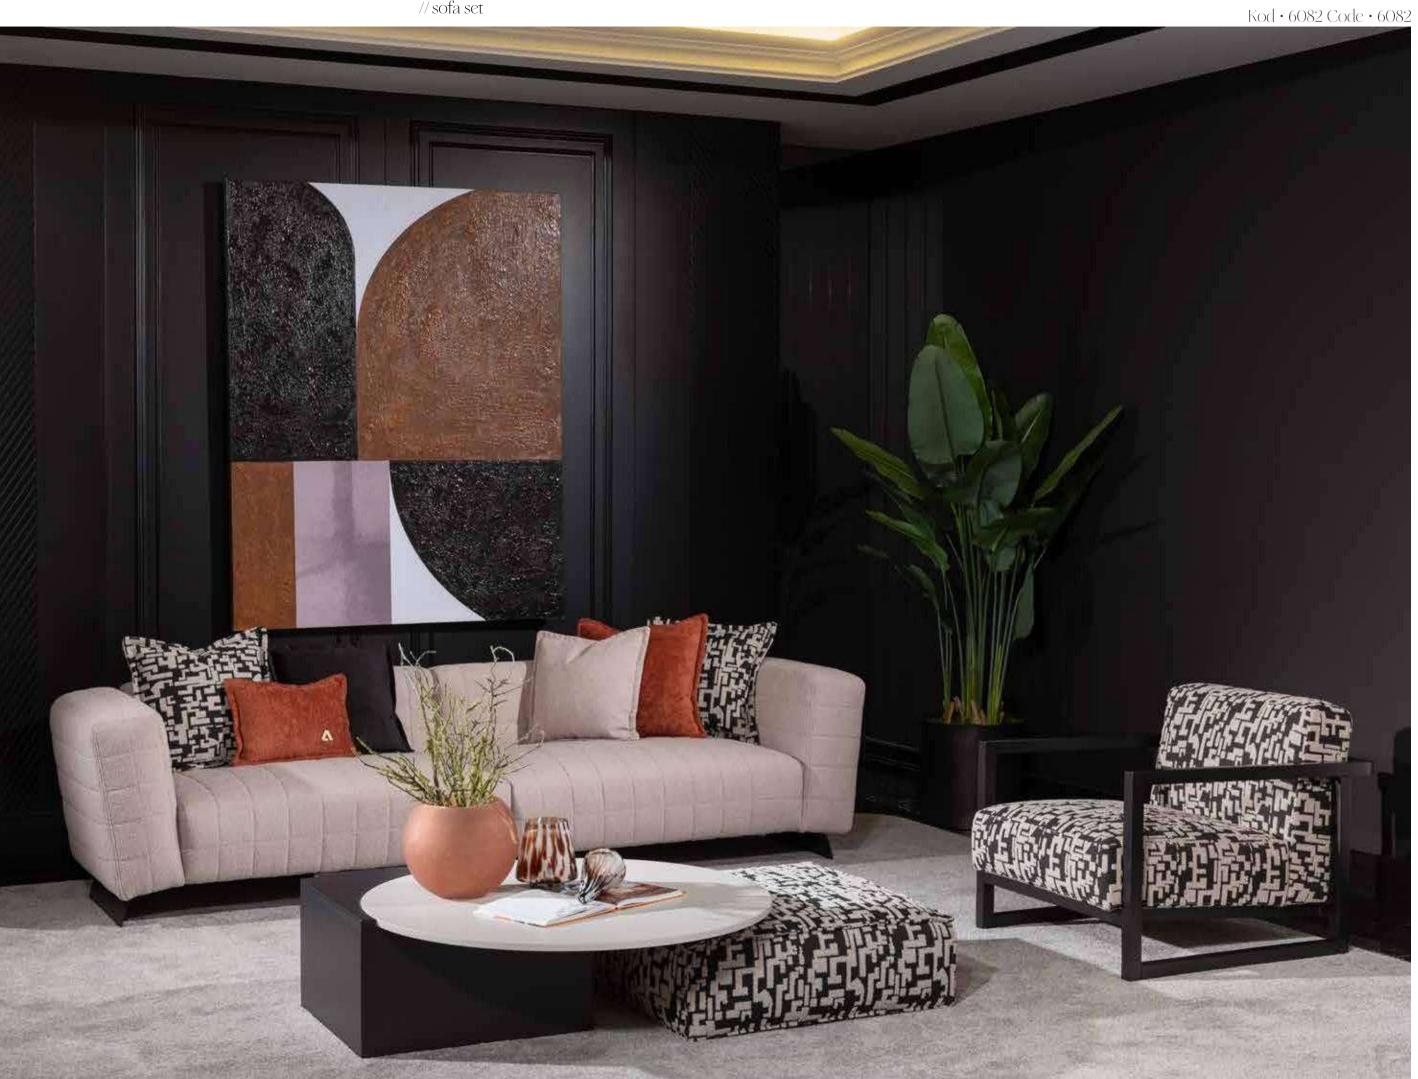

# FORENZA COLLECTION\_

bedroom // dining room // wall unit // sofa set //

Forenza Collection, where light colors grace the surface with precision CNC finishing, while dark hues ground the design through bold leg accents. Each piece in this collection embodies a harmonious balance of contrasts, with the light-toned surfaces exuding an airy elegance enhanced by meticulous CNC surface detailing, while the dark-colored legs add depth and sophistication. From sleek dining tables to stylish sideboards, this collection offers a contemporary aesthetic that seamlessly integrates into any interior space, captivating with its fusion of precision craftsmanship and striking design contrasts. Each piece is thoughtfully crafted to enhance both the visual appeal and functionality of contemporary living spaces,

# FORENZA COLLECTION

// sofa set Kod • 6082 Code • 6082