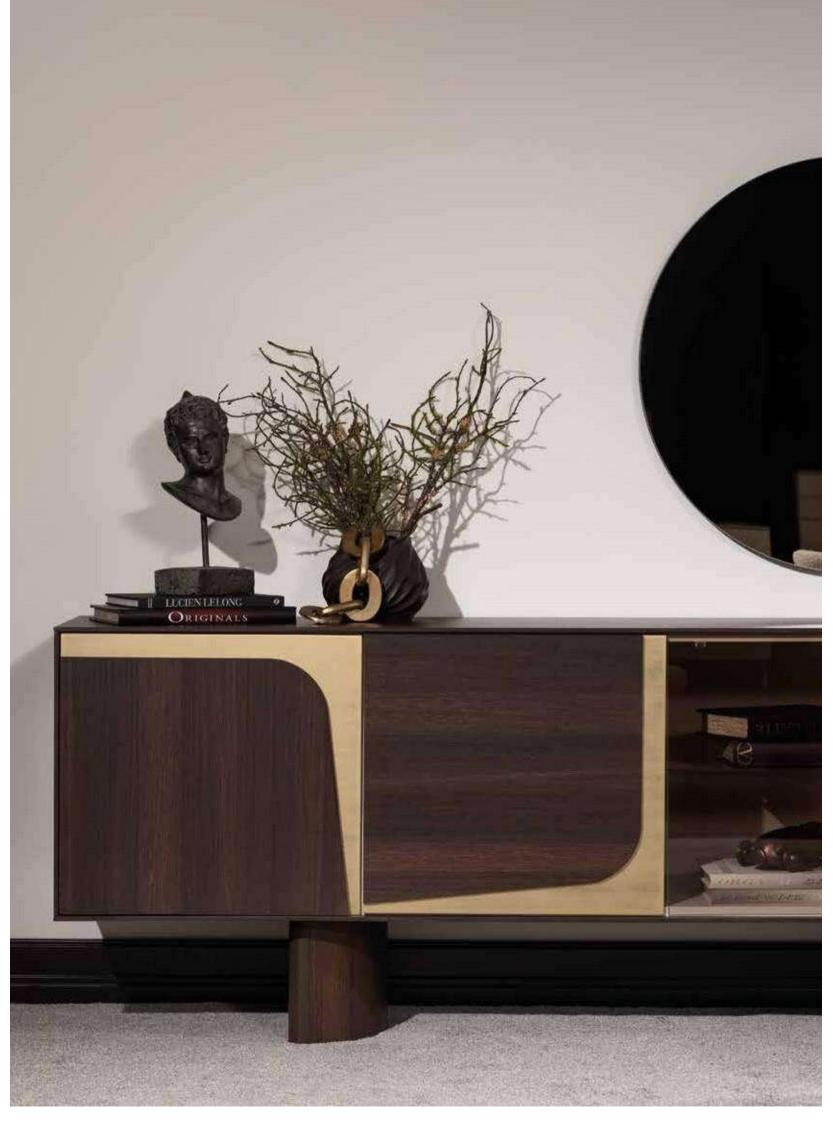

## LE MANS COLLECTION\_

bedroom // dining room // wall unit // sofa set //

With its harmonious combination of walnut veneer, brushed gold surface detail and marble surface detail, the LE MANS Collection offers the perfect balance of sophistication and luxury. Each piece is meticulously crafted to exude timeless elegance and elevate the ambience of any interior. Le Mans furniture pieces feature a walnut veneer, renowned for its rich and warm tones, adding an element of timeless elegance to any space. The natural beauty of the walnut veneer adds warmth and character to each piece, creating a sense of luxury and sophistication. The brushed gold surface detail exudes an air of opulence and sophistication. The subtle shimmer of brushed gold adds a touch of glamor to the collection, elevating its aesthetic appeal and making it a focal point in any room. Some pieces of the collection feature elegant marble surface details that showcase the beauty and luxury of natural stone. The marble surface creates a striking focal point that elevates the living experience, adding a sense of grandeur and prestige to the collection.