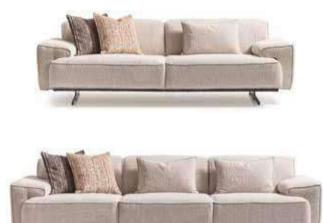

## SAN VITO COLLECTION\_

// dining room // sofa set //

With its harmonious combination of walnut veneer, brushed gold surface detail and marble surface detail, the San Vito Collection offers the perfect balance of sophistication and luxury. Each piece is meticulously crafted to exude timeless elegance and elevate the ambience of any interior. San Vito furniture pieces feature a walnut veneer, renowned for its rich and warm tones, adding an element of timeless elegance to any space. The natural beauty of the walnut veneer adds warmth and character to each piece, creating a sense of luxury and sophistication. The brushed gold surface detail exudes an air of opulence and sophistication. The subtle shimmer of brushed gold adds a touch of glamor to the collection, elevating its aesthetic appeal and making it a focal point in any room. Some pieces of the collection feature elegant marble surface details that showcase the beauty and luxury of natural stone. The marble surface creates a striking focal point that elevates the living experience, adding a sense of grandeur and prestige to the collection.

### \_SAN VITO SOFA SET\_

## SAN VITO COLLECTION // sofa set Kod • 6083 Code • 6083

LE MANS COLLECTION
// bedroom
Kod / Renk • 1077 / Dolunay-Moon
Code / Colour • 1077 / Moon-Full Moon

LE MANS COLLECTION
// bedroom
Kod / Renk · 1077 / Dolunay-Moon
Code / Colour · 1077 / Moon-Full Moon