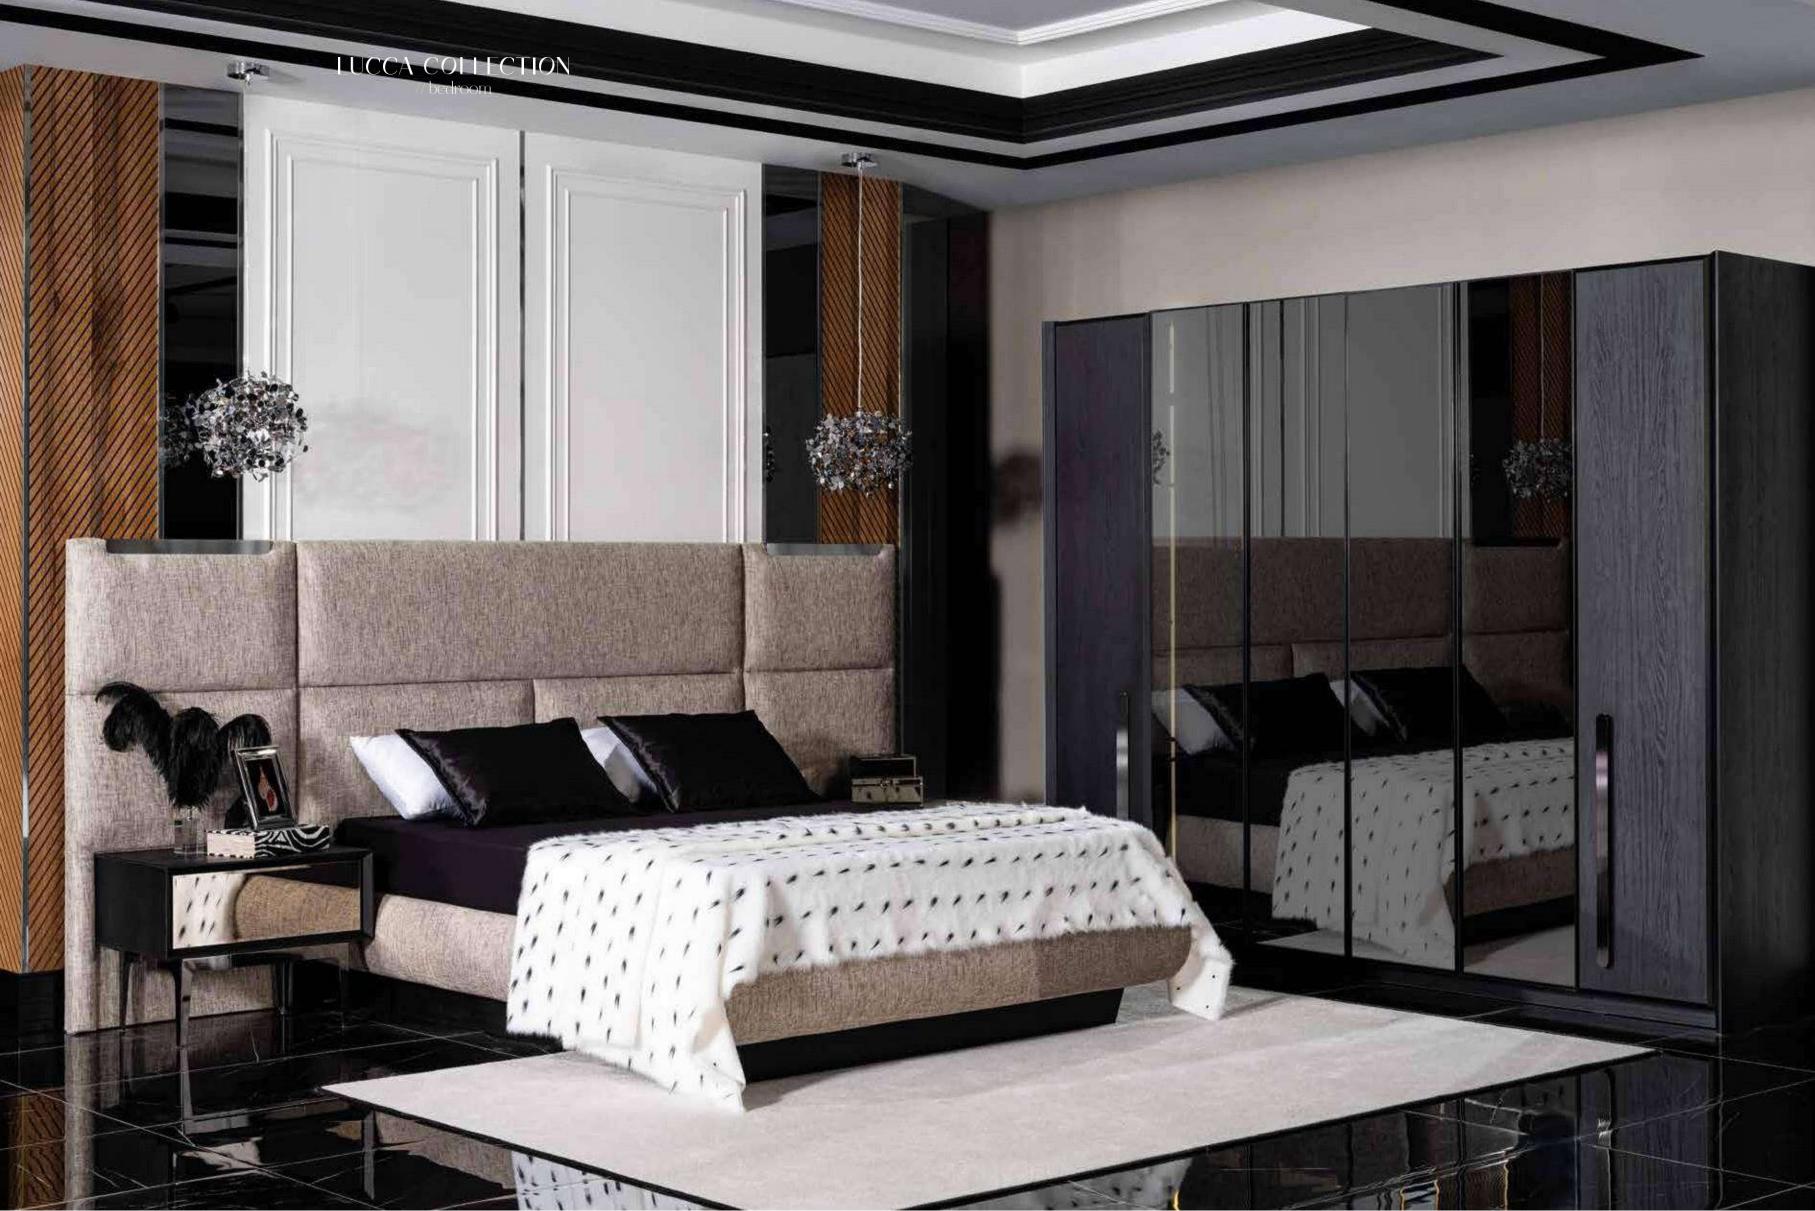

### LUCCA COLLECTION

LUCCA DINING ROOM LUCCA WALL UNIT LUCCA SOFA SET LUCCA CORNER SET LUCCA BEDROOM

# LUCCA COLLECTION

dining room // wall unit // sofa set // corner set // bedroom

Lucca Collection creates deep impact with its three dimensional reflective surfaces. Lucca creates a completely different ambiance in your home with its eye-catching round lines, creative and innovative design. It balances the room atmosphere with its simplicity and softness. Rooms transformed by time that still express their exceptional architectural value, becoming true "containers of beauty". Furnishings in perfect harmony with the past and the present, that tell stories and express emotion. The watchword for this dreamlike itinerary is elegance. Exactly like Lucca, giving new meanings to your life, bringing your home together with light of grace and elegance. Lucca was designed by inspiration from the magnifience of nature. Nature literally has the power to heal. By slowing down and letting yourself notice the smell, sound, and feel of nature, you become present, aware, and often experience less stress.

### LUCCA COLLECTION

//corner set Kod • 6076 Code • 6076

LUCCA COLLECTION
// bedroom
Kod / Renk • 1075 / Siyah-Fürne
Code / Colour • 1075 / Black-Smoky Color