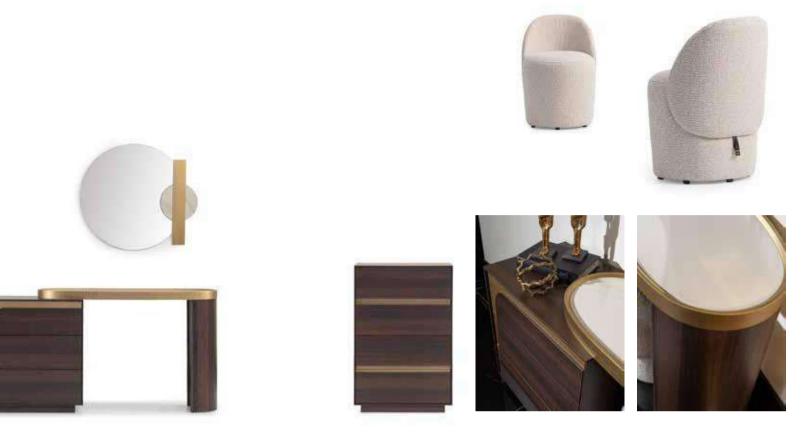

## SAN VITO COLLECTION\_

// dining room // sofa set //

With its harmonious combination of walnut veneer, brushed gold surface detail and marble surface detail, the San Vito Collection offers the perfect balance of sophistication and luxury. Each piece is meticulously crafted to exude timeless elegance and elevate the ambience of any interior. San Vito furniture pieces feature a walnut veneer, renowned for its rich and warm tones, adding an element of timeless elegance to any space. The natural beauty of the walnut veneer adds warmth and character to each piece, creating a sense of luxury and sophistication. The brushed gold surface detail exudes an air of opulence and sophistication. The subtle shimmer of brushed gold adds a touch of glamor to the collection, elevating its aesthetic appeal and making it a focal point in any room. Some pieces of the collection feature elegant marble surface details that showcase the beauty and luxury of natural stone. The marble surface creates a striking focal point that elevates the living experience, adding a sense of grandeur and prestige to the collection.