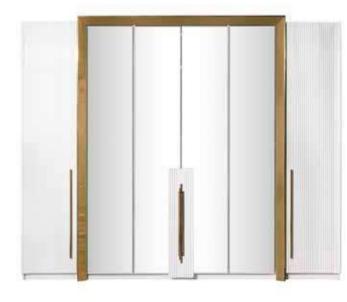

# ETRO COLLECTION\_

bedroom // dining room // wall unit // sofa set //

LINSPIRATIONAL NEW BOOK

ETRO COLLECTION
// dining room
Kod / Renk • 2058 / Siyah-Beyaz
Code / Colour • 2058 / Black-White

ETRO COLLECTION
// dining room
Kod / Renk • 2058 / Siyah-Beyaz
Code / Colour • 2058 / Black-White

# ETRO COLLECTION

// wall unit

Kod / Renk • 5058 / Siyah-Beyaz Code / Colour • 5058 / Black-White