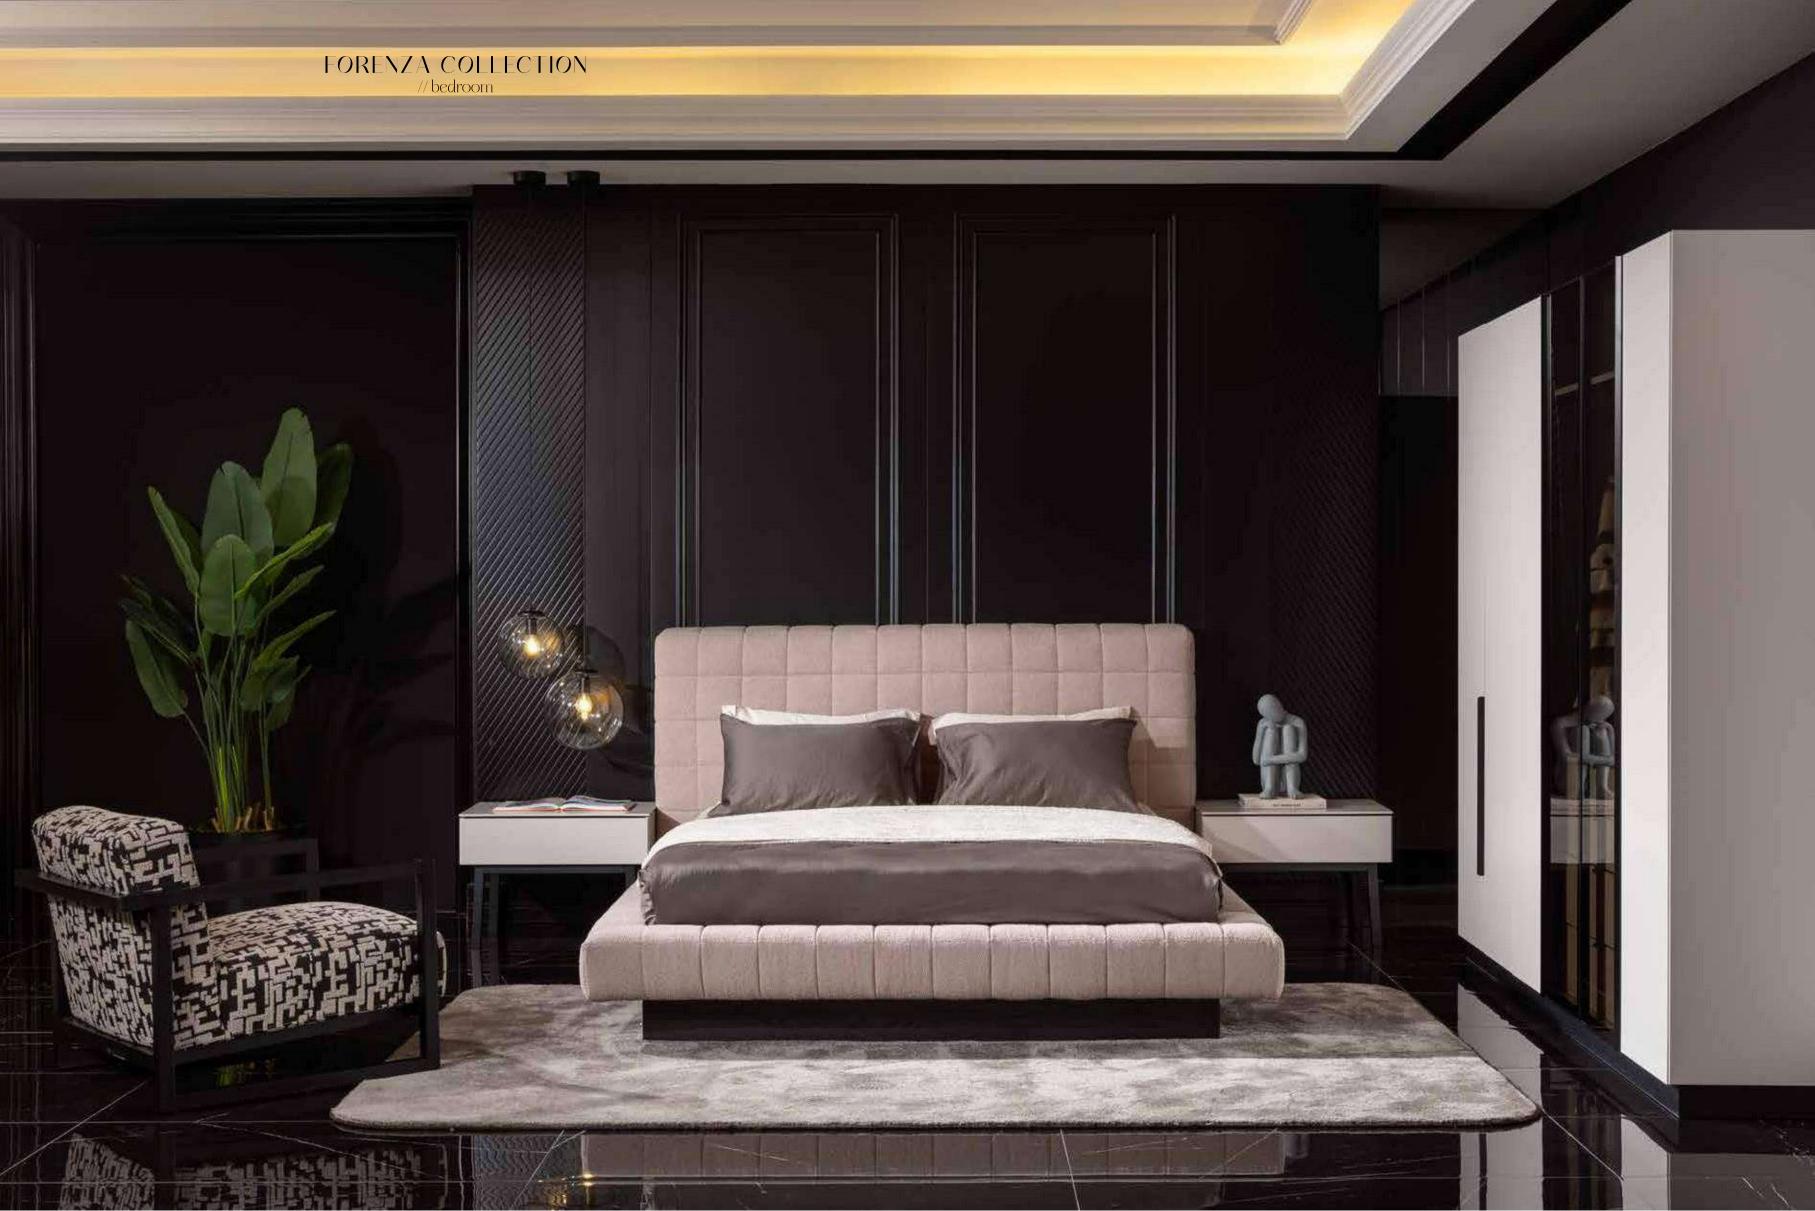

# FORENZA COLLECTION\_

bedroom // dining room // wall unit // sofa set //

Forenza Collection, where light colors grace the surface with precision CNC finishing, while dark hues ground the design through bold leg accents. Each piece in this collection embodies a harmonious balance of contrasts, with the light-toned surfaces exuding an airy elegance enhanced by meticulous CNC surface detailing, while the dark-colored legs add depth and sophistication. From sleek dining tables to stylish sideboards, this collection offers a contemporary aesthetic that seamlessly integrates into any interior space, captivating with its fusion of precision craftsmanship and striking design contrasts. Each piece is thoughtfully crafted to enhance both the visual appeal and functionality of contemporary living spaces,

# FORENZA COLLECTION

// wall unit
Kod / Renk • 5082 / Moon
Code / Colour • 5082 / Full Moon

CUSTOMIZABLE
POSSIBILITIES