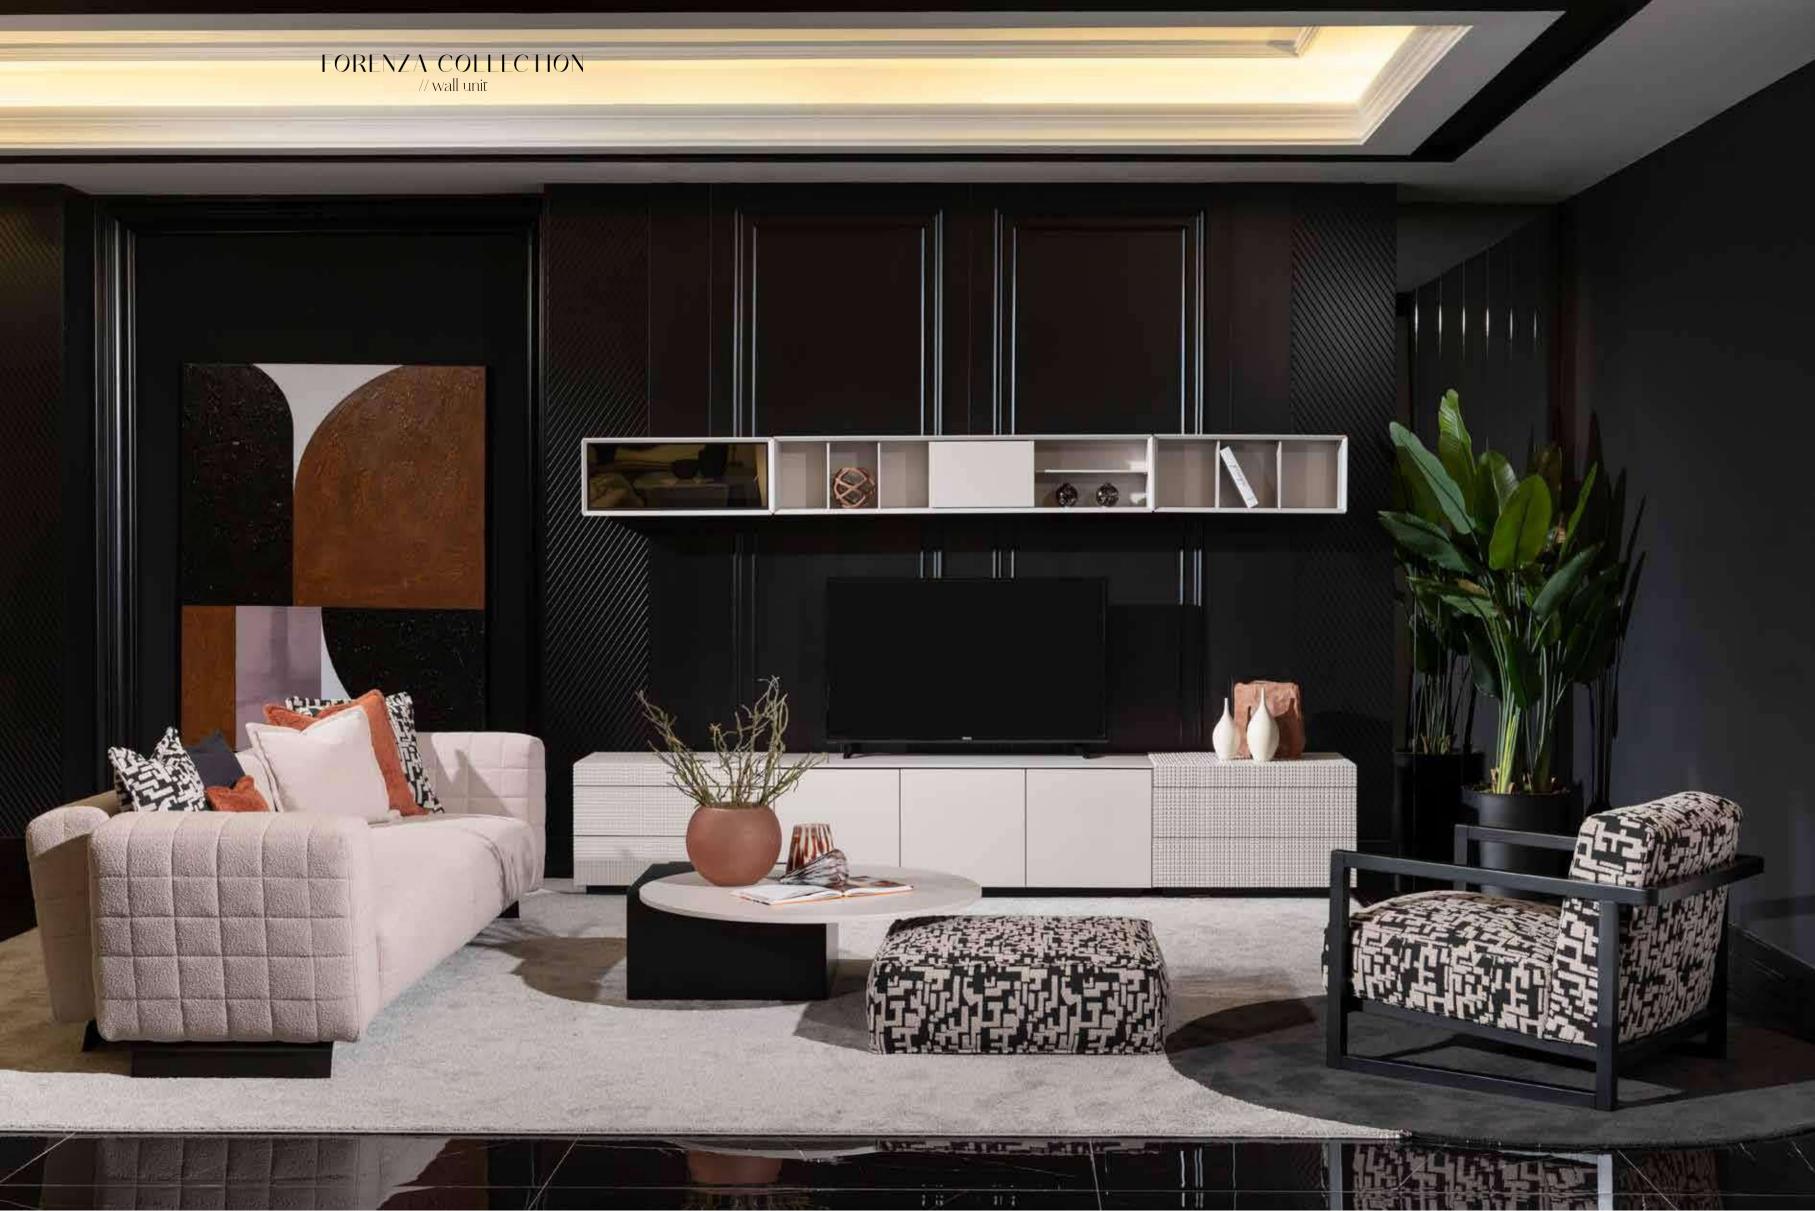

# FORENZA COLLECTION\_

bedroom // dining room // wall unit // sofa set //

Forenza Collection, where light colors grace the surface with precision CNC finishing, while dark hues ground the design through bold leg accents. Each piece in this collection embodies a harmonious balance of contrasts, with the light-toned surfaces exuding an airy elegance enhanced by meticulous CNC surface detailing, while the dark-colored legs add depth and sophistication. From sleek dining tables to stylish sideboards, this collection offers a contemporary aesthetic that seamlessly integrates into any interior space, captivating with its fusion of precision craftsmanship and striking design contrasts. Each piece is thoughtfully crafted to enhance both the visual appeal and functionality of contemporary living spaces,

### **FORENZA COLLECTION**

// wall unit
Kod / Renk • 5082 / Moon
Code / Colour • 5082 / Full Moon

# FORENZA COLLECTION

// wall unit
Kod / Renk • 5082 / Moon
Code / Colour • 5082 / Full Moon

CUSTOMIZABLE
POSSIBILITIES