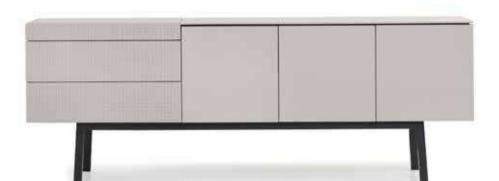

# FORENZA COLLECTION\_

bedroom // dining room // wall unit // sofa set //

Forenza Collection, where light colors grace the surface with precision CNC finishing, while dark hues ground the design through bold leg accents. Each piece in this collection embodies a harmonious balance of contrasts, with the light-toned surfaces exuding an airy elegance enhanced by meticulous CNC surface detailing, while the dark-colored legs add depth and sophistication. From sleek dining tables to stylish sideboards, this collection offers a contemporary aesthetic that seamlessly integrates into any interior space, captivating with its fusion of precision craftsmanship and striking design contrasts. Each piece is thoughtfully crafted to enhance both the visual appeal and functionality of contemporary living spaces,

\_INSPIRATIONAL NEW BOOK

FORENZA COLLECTION
// dining room
Kod / Renk · 2082 / Moon
Code / Colour · 2082 / Full Moon

FORENZA COLLECTION
// dining room
Kod / Renk · 2082 / Moon
Code / Colour · 2082 / Full Moon

# FORENZA COLLECTION

// wall unit
Kod / Renk • 5082 / Moon
Code / Colour • 5082 / Full Moon

CUSTOMIZABLE
POSSIBILITIES