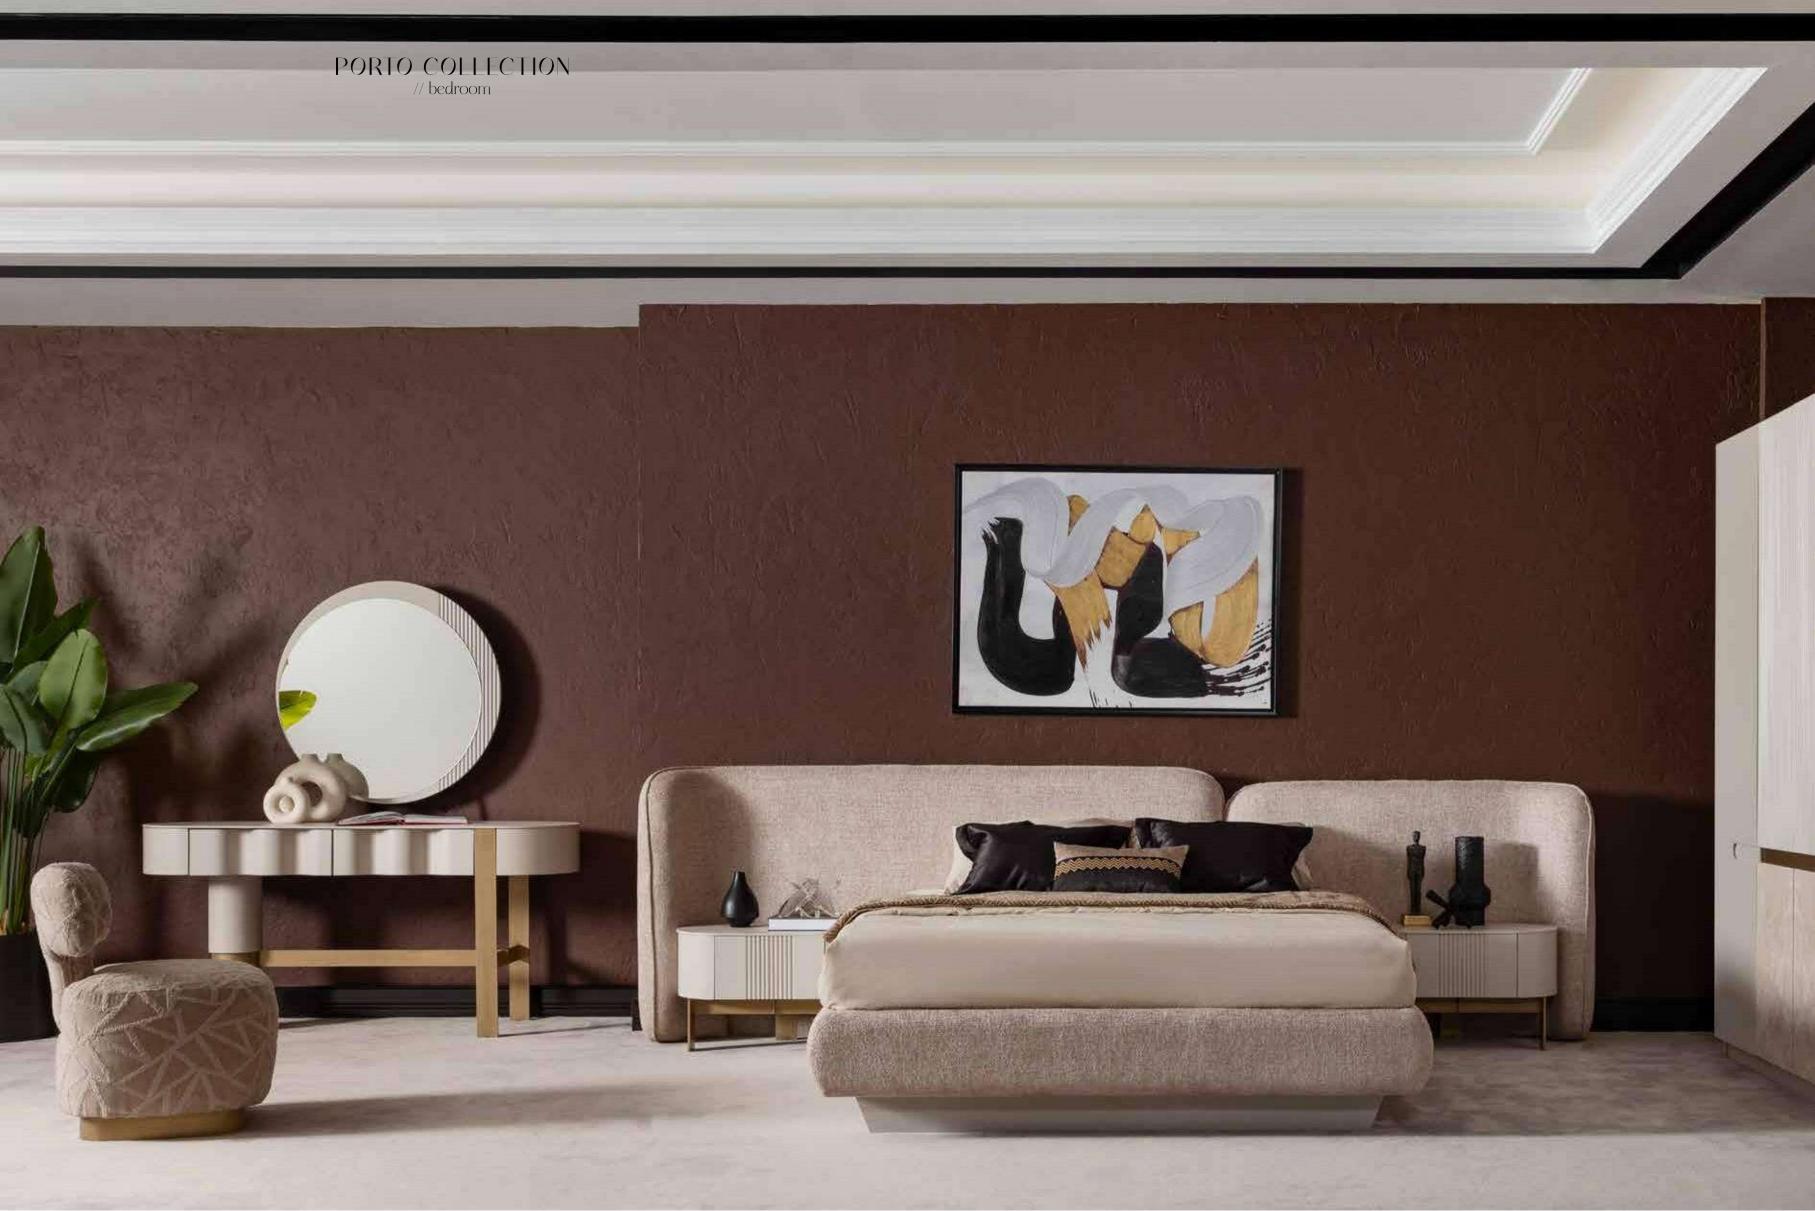

### PORTO COLLECTION

PORTO DINING ROOM PORTO WALL UNIT PORTO SOFA SET PORTO BEDROOM

## PORTO COLLECTION\_

bedroom // dining room // wall unit // sofa set //

Warmth, materiality, tradition, experimentation, research, personalization: for Porto Collection, stone is a natural attitude, a long-standing passion, a chosen affinity. In the panorama of contemporary furnishings, Area itself for its innate capacity to select, work and interpret wood, proposing a particularly broad and accurate range of finishes, declining it in a thoughtful manner, making use of the latest technologies for glossy and matt finishes. as well. As precious wood finishing techniques. Which have been brought back life from the past. A true patrimony of the company, The choice of woods is renewed each year and is curated by Area family, who has a deep memory of the history and deep knowledge of the material. The vision of the tailor and of the stylist are intertwined in the creation of a new palette, an incredible assortment of offerings in which anyone can find his own preferred essence and use it at will in systems to suggest a sartorial approach to the product, a bespoke service which allows one to adapt the product according to one's taste.