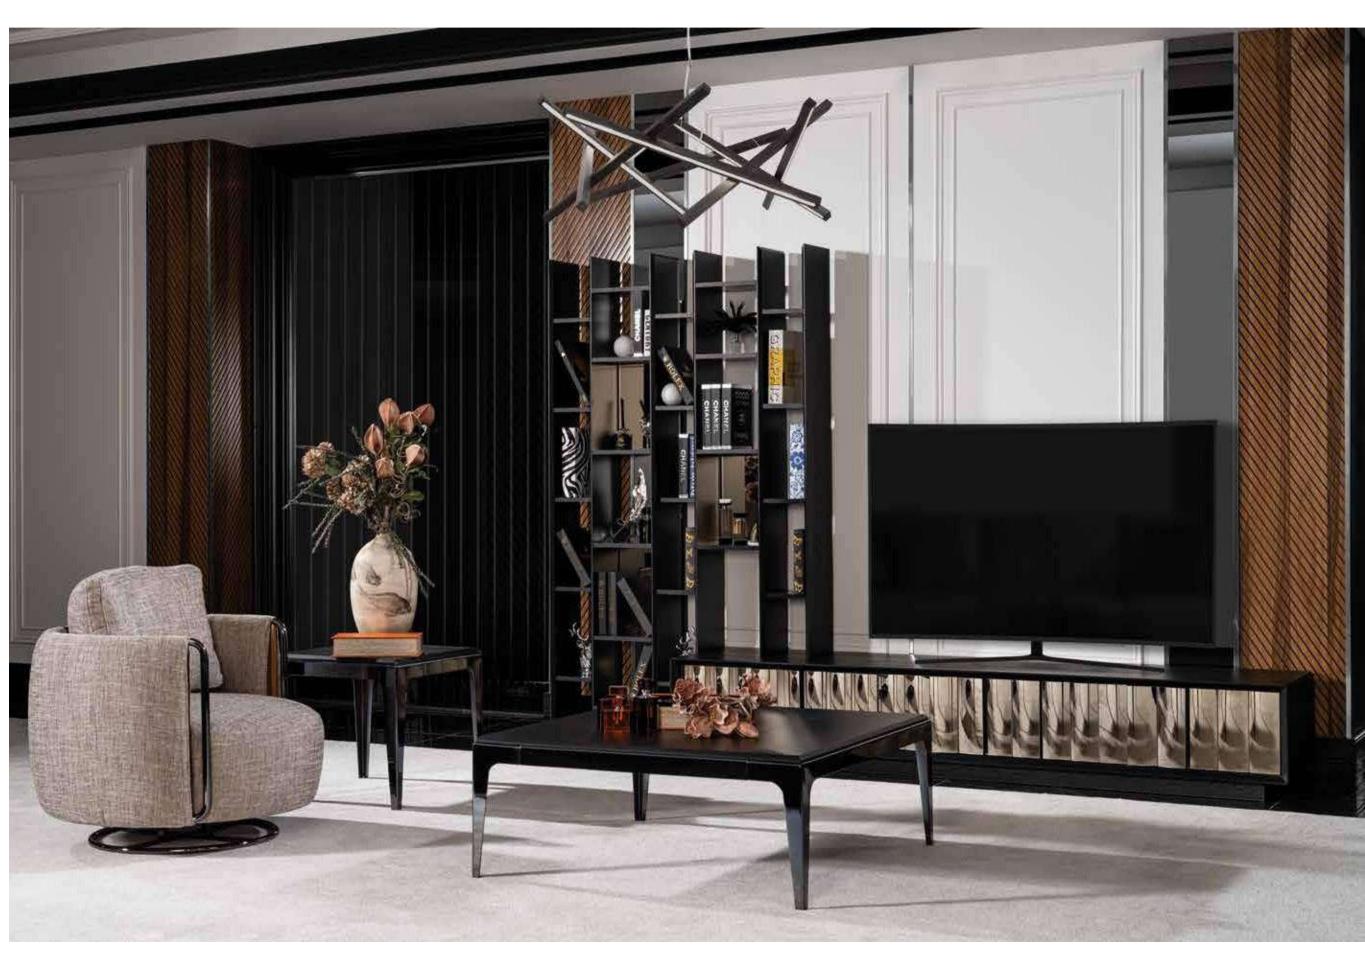

# LUCCA COLLECTION

dining room // wall unit // sofa set // corner set // bedroom

Lucca Collection creates deep impact with its three dimensional reflective surfaces. Lucca creates a completely different ambiance in your home with its eye-catching round lines, creative and innovative design. It balances the room atmosphere with its simplicity and softness. Rooms transformed by time that still express their exceptional architectural value, becoming true "containers of beauty". Furnishings in perfect harmony with the past and the present, that tell stories and express emotion. The watchword for this dreamlike itinerary is elegance. Exactly like Lucca, giving new meanings to your life, bringing your home together with light of grace and elegance. Lucca was designed by inspiration from the magnifience of nature. Nature literally has the power to heal. By slowing down and letting yourself notice the smell, sound, and feel of nature, you become present, aware, and often experience less stress.

### LUCCA COLLECTION

// dining room
Kod / Renk · 2075 / Siyah-Fürne
Code / Colour · 2075 / Black-Smoky Color

### LUCCA COLLECTION //wall unit

Kod / Renk • 5075 / Siyah-Fürne Code / Colour • 5075 / Black-Smoky Color