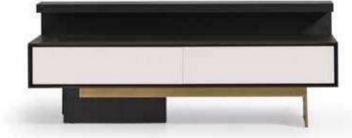

## LE MANS COLLECTION\_

bedroom // dining room // wall unit // sofa set //

With its harmonious combination of walnut veneer, brushed gold surface detail and marble surface detail, the LE MANS Collection offers the perfect balance of sophistication and luxury. Each piece is meticulously crafted to exude timeless elegance and elevate the ambience of any interior. Le Mans furniture pieces feature a walnut veneer, renowned for its rich and warm tones, adding an element of timeless elegance to any space. The natural beauty of the walnut veneer adds warmth and character to each piece, creating a sense of luxury and sophistication. The brushed gold surface detail exudes an air of opulence and sophistication. The subtle shimmer of brushed gold adds a touch of glamor to the collection, elevating its aesthetic appeal and making it a focal point in any room. Some pieces of the collection feature elegant marble surface details that showcase the beauty and luxury of natural stone. The marble surface creates a striking focal point that elevates the living experience, adding a sense of grandeur and prestige to the collection.

## LE MANS SOFA SET

LE MANS COLLECTION
// sofa set
Kod · 6077 Code · 6077