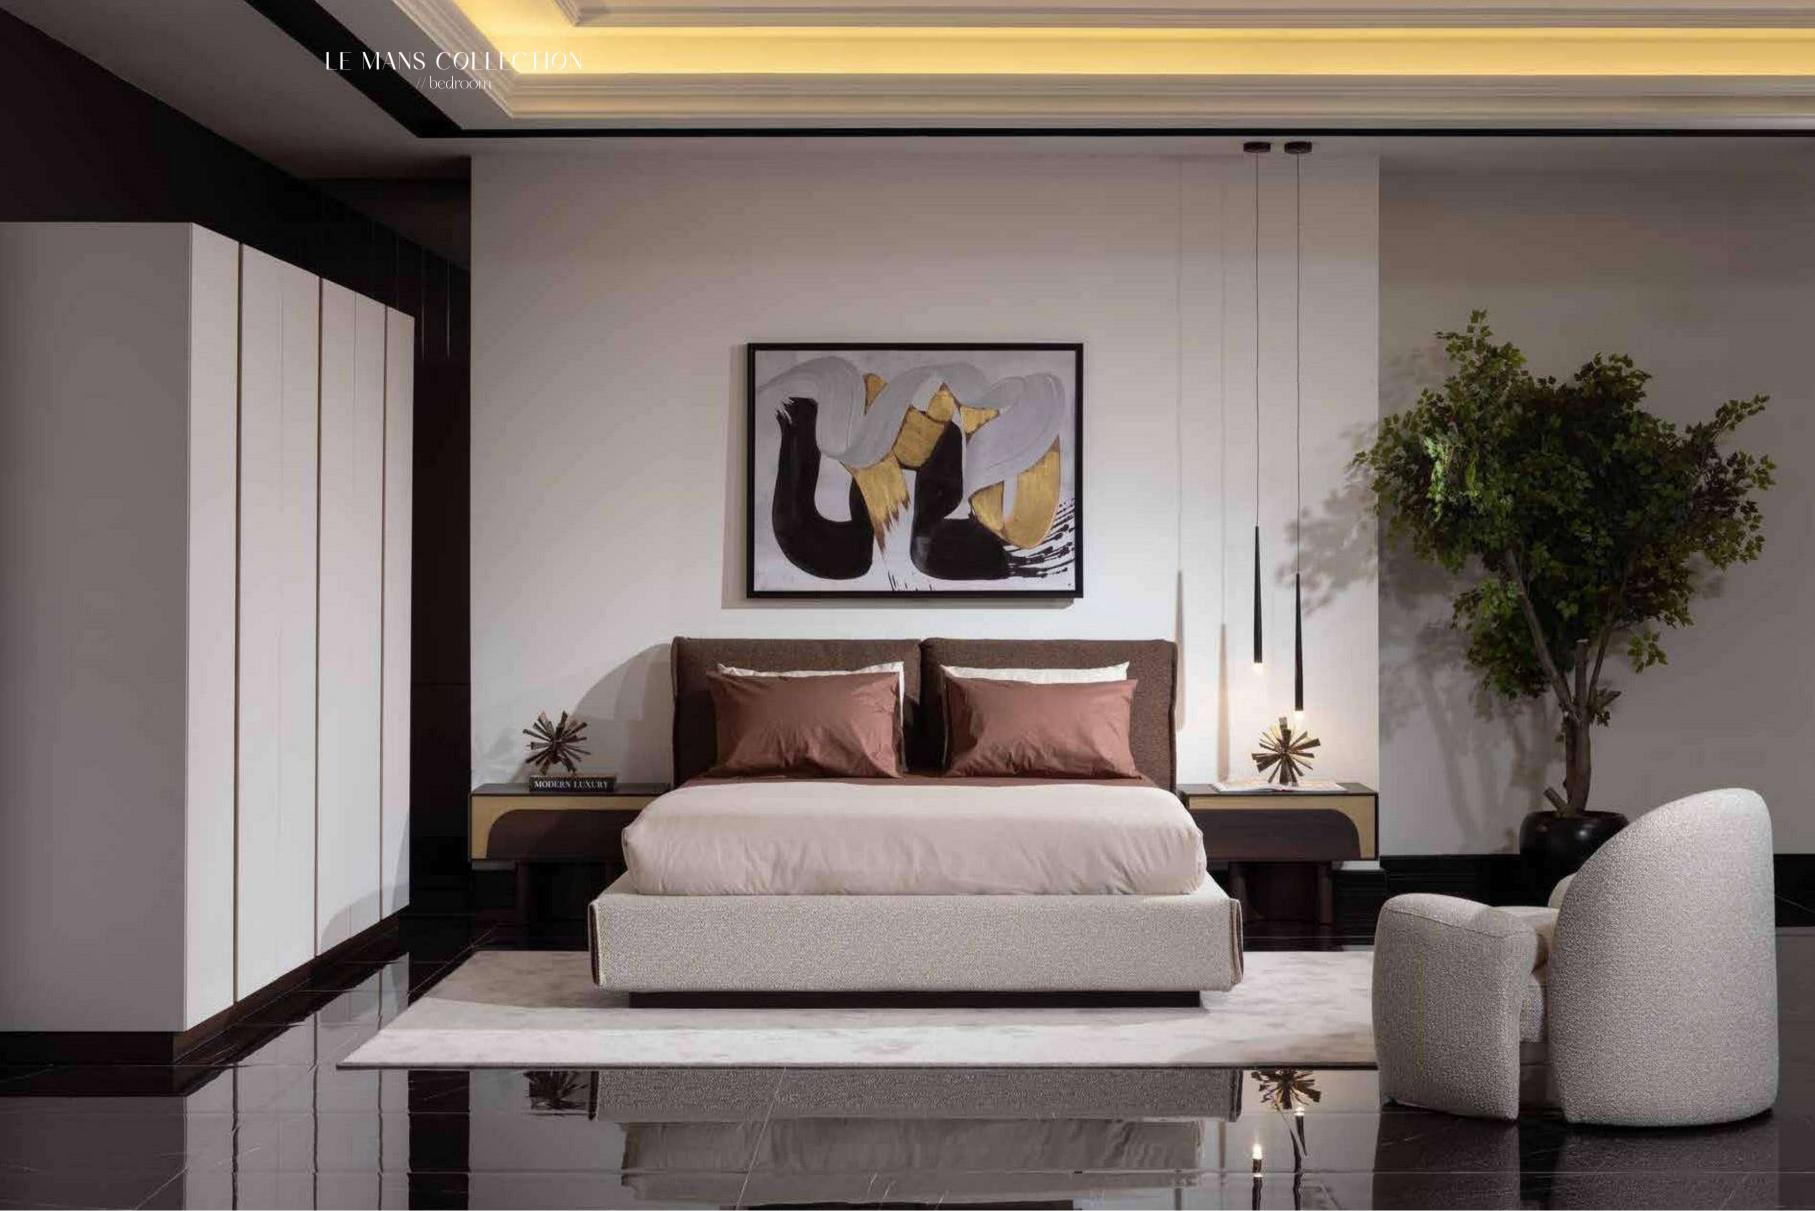

### LE MANS COLLECTION

LE MANS DINING ROOM LE MANS WALL UNIT LE MANS SOFA SET LE MANS BEDROOM

## LE MANS COLLECTION\_

bedroom // dining room // wall unit // sofa set //

With its harmonious combination of walnut veneer, brushed gold surface detail and marble surface detail, the LE MANS Collection offers the perfect balance of sophistication and luxury. Each piece is meticulously crafted to exude timeless elegance and elevate the ambience of any interior. Le Mans furniture pieces feature a walnut veneer, renowned for its rich and warm tones, adding an element of timeless elegance to any space. The natural beauty of the walnut veneer adds warmth and character to each piece, creating a sense of luxury and sophistication. The brushed gold surface detail exudes an air of opulence and sophistication. The subtle shimmer of brushed gold adds a touch of glamor to the collection, elevating its aesthetic appeal and making it a focal point in any room. Some pieces of the collection feature elegant marble surface details that showcase the beauty and luxury of natural stone. The marble surface creates a striking focal point that elevates the living experience, adding a sense of grandeur and prestige to the collection.

## SAN VITO COLLECTION // sofa set Kod • 6083 Code • 6083

LE MANS COLLECTION
// bedroom
Kod / Renk • 1077 / Dolunay-Moon
Code / Colour • 1077 / Moon-Full Moon

LE MANS COLLECTION
// bedroom
Kod / Renk · 1077 / Dolunay-Moon
Code / Colour · 1077 / Moon-Full Moon