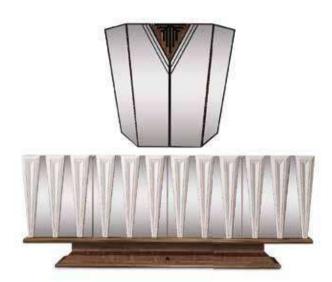

# TOKYO COLLECTION\_

bedroom // dining room // wall unit // sofa set //

Sophisticated color combining modern and elegant details Tokyo Collection, which will decorate your living spaces with its harmony. Metals, mirror, wood and precious fabrics bend to the needs of the most daring experiments, giving shape to unique environments. Design, Passion & Technique is sum of Tokyo. Producing objects means producing ideas above all. Product conception is based on the principle of innovation and research into shapes, materials, beauty and usefulness. Working with the best designers means always looking out of the windows of the world, in order to look at objects and designs with an open and curious mind.Exactly like Tokyo design, giving new meanings to your life is primary aim.

## TOKYO COLLECTION // wall unit

Kod / Renk • 5040 / Pablo - Vizon Bej Code / Colour • 5040 / Pablo - Vizon Beige

TOKYO COLLECTION
// sofa set
Kod • 6040 Code • 6040