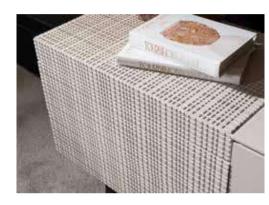

# FORENZA COLLECTION\_

bedroom // dining room // wall unit // sofa set //

Forenza Collection, where light colors grace the surface with precision CNC finishing, while dark hues ground the design through bold leg accents. Each piece in this collection embodies a harmonious balance of contrasts, with the light-toned surfaces exuding an airy elegance enhanced by meticulous CNC surface detailing, while the dark-colored legs add depth and sophistication. From sleek dining tables to stylish sideboards, this collection offers a contemporary aesthetic that seamlessly integrates into any interior space, captivating with its fusion of precision craftsmanship and striking design contrasts. Each piece is thoughtfully crafted to enhance both the visual appeal and functionality of contemporary living spaces,

# FORENZA COLLECTION

// wall unit
Kod / Renk • 5082 / Moon
Code / Colour • 5082 / Full Moon

CUSTOMIZABLE
POSSIBILITIES