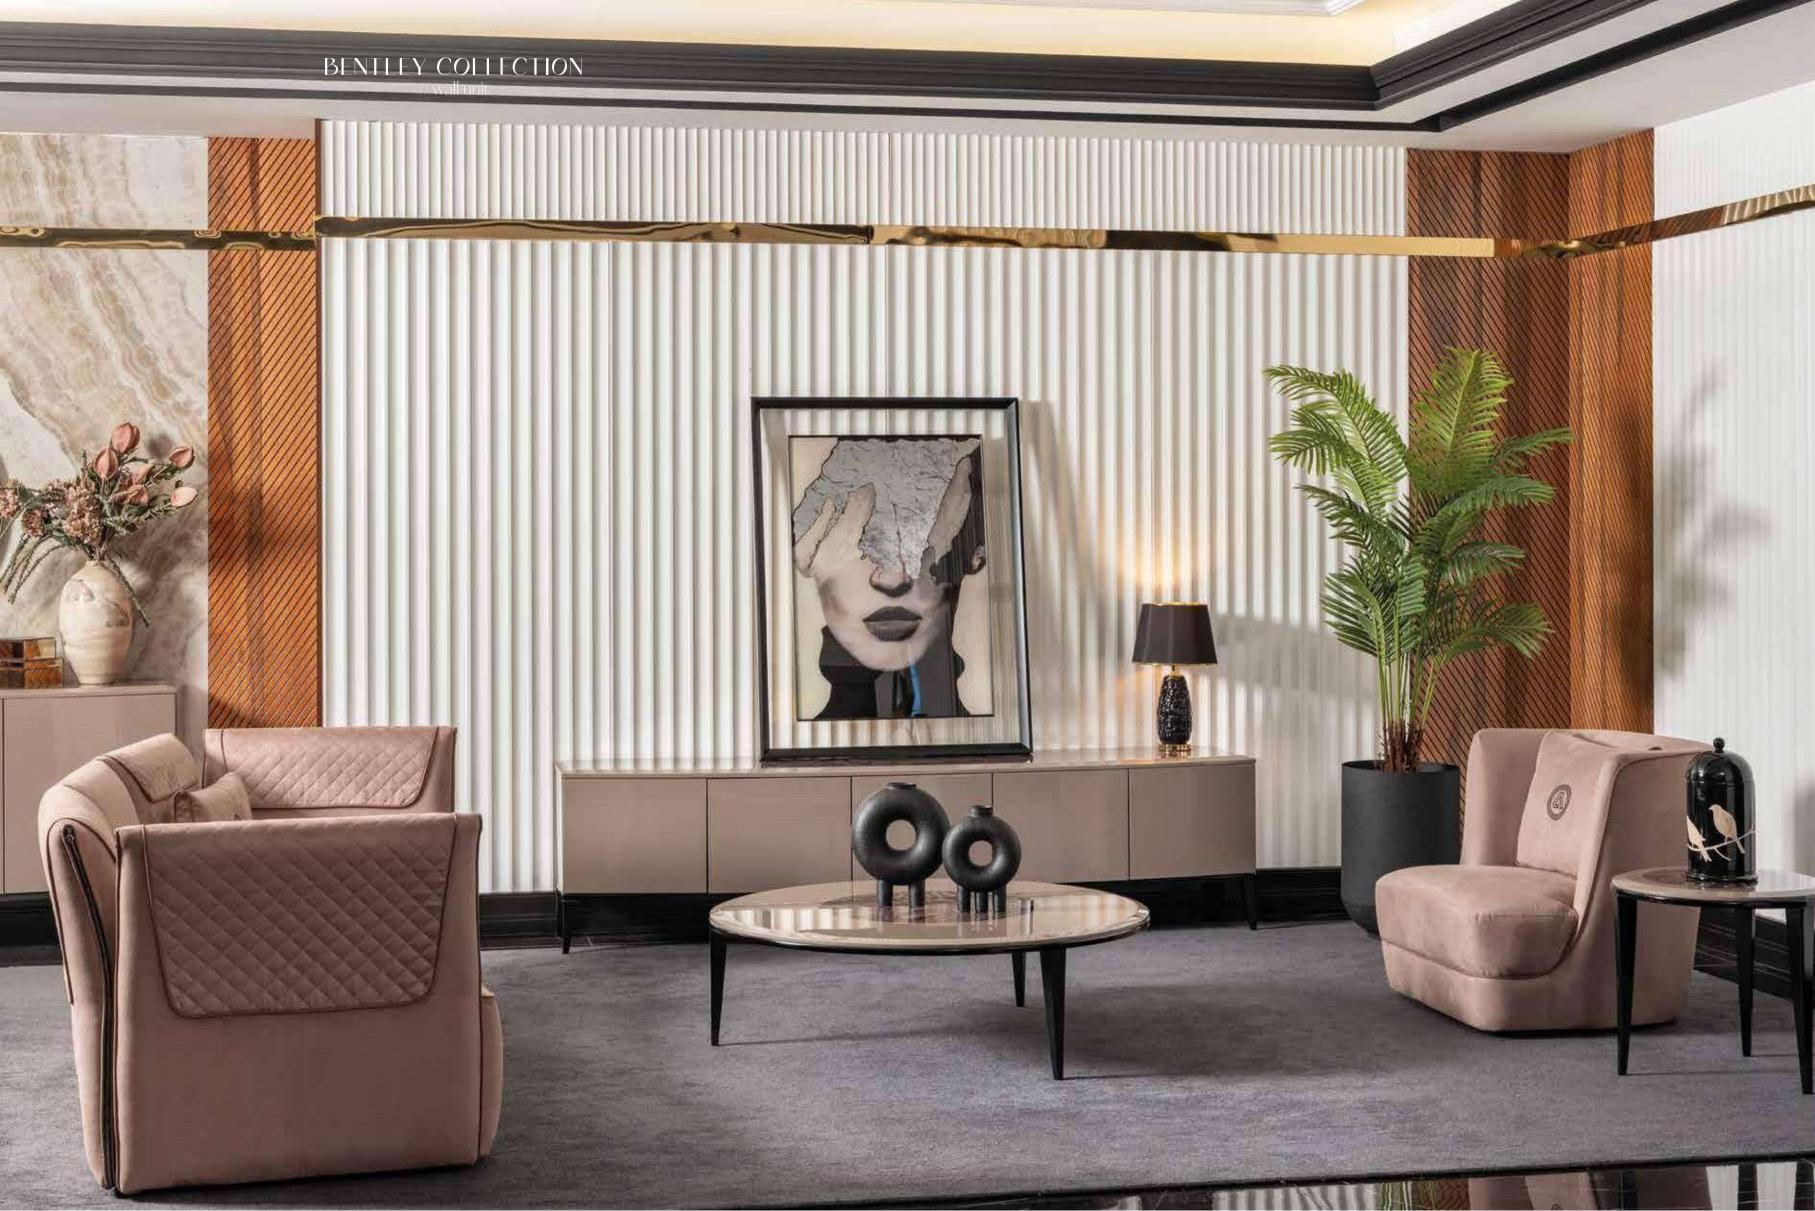

### BENTLEY COLLECTION

BENTLEY WALL UNIT BENTLEY SOFA SET BENTLEY CORNER SET BENTLEY BEDROOM BENTLEY DINING ROOM

#### BENTLEY COLLECTION

// wall unit

Kod / Renk • 5017 / P. Atlas-Ceviz Code / Colour • 5017 / P. Atlas-Walnut

## BENTLEY SOFA SET\_

Bentle y

Collection intends to be
a tribute to the woods of tradition, to
be defended and renewed. Each with its own
history, they live in a new light, expressing themselves
in the pure geometric shapes of Area's design in an unexpected encounter of new and old. from geometries defined
by the systems to the consistent quality of the products belonging
to the collection up to the perspective illusions and dynamics of
the units, Bentley furnishing units can be easily mixed in countless
shapes, reinterpretations, matching to decorate single harmonic spaces, changing from time to time and complying with the different re-