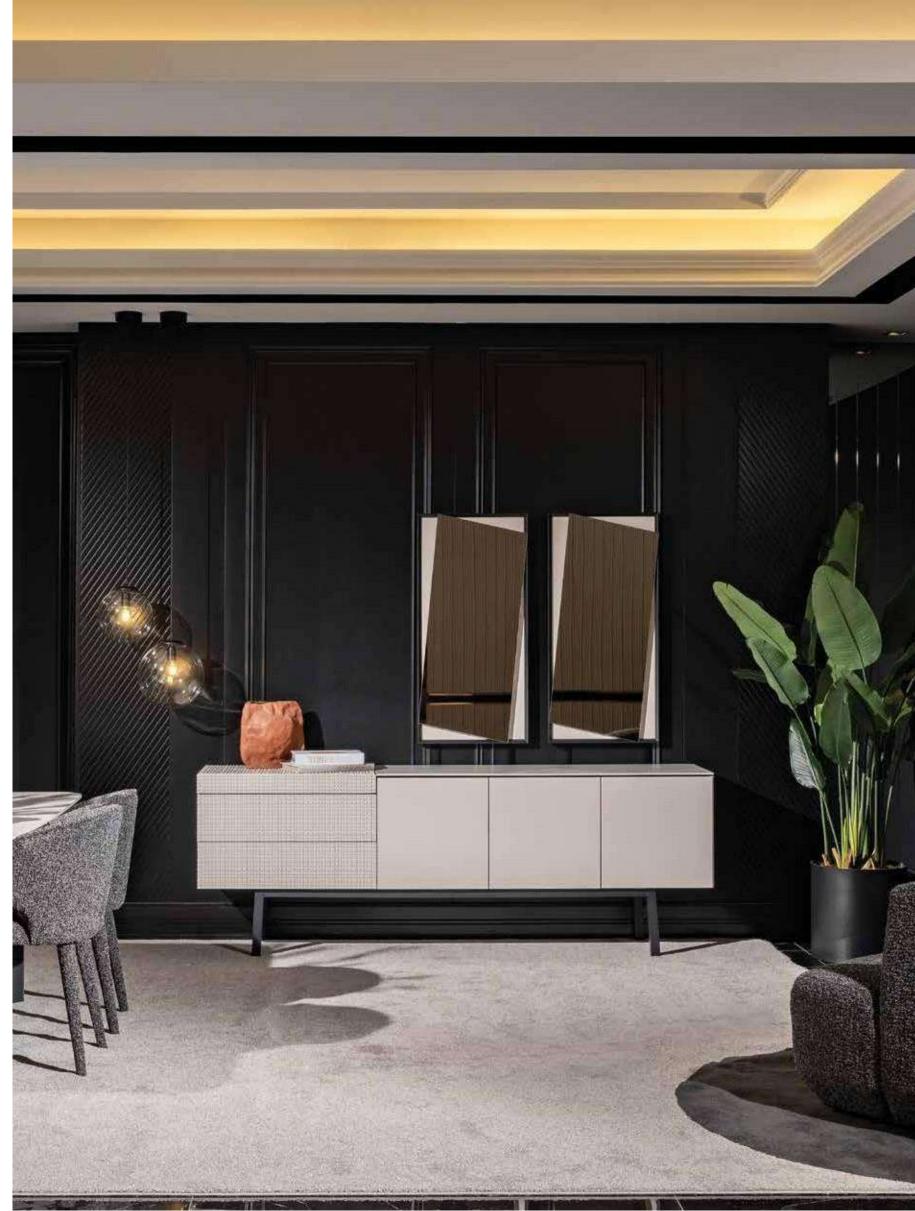

# FORENZA COLLECTION\_

bedroom // dining room // wall unit // sofa set //

Forenza Collection, where light colors grace the surface with precision CNC finishing, while dark hues ground the design through bold leg accents. Each piece in this collection embodies a harmonious balance of contrasts, with the light-toned surfaces exuding an airy elegance enhanced by meticulous CNC surface detailing, while the dark-colored legs add depth and sophistication. From sleek dining tables to stylish sideboards, this collection offers a contemporary aesthetic that seamlessly integrates into any interior space, captivating with its fusion of precision craftsmanship and striking design contrasts. Each piece is thoughtfully crafted to enhance both the visual appeal and functionality of contemporary living spaces,

\_INSPIRATIONAL NEW BOOK

FORENZA COLLECTION
// dining room
Kod / Renk · 2082 / Moon
Code / Colour · 2082 / Full Moon

FORENZA COLLECTION
// dining room
Kod / Renk · 2082 / Moon
Code / Colour · 2082 / Full Moon

# FORENZA COLLECTION

// wall unit
Kod / Renk • 5082 / Moon
Code / Colour • 5082 / Full Moon

CUSTOMIZABLE
POSSIBILITIES