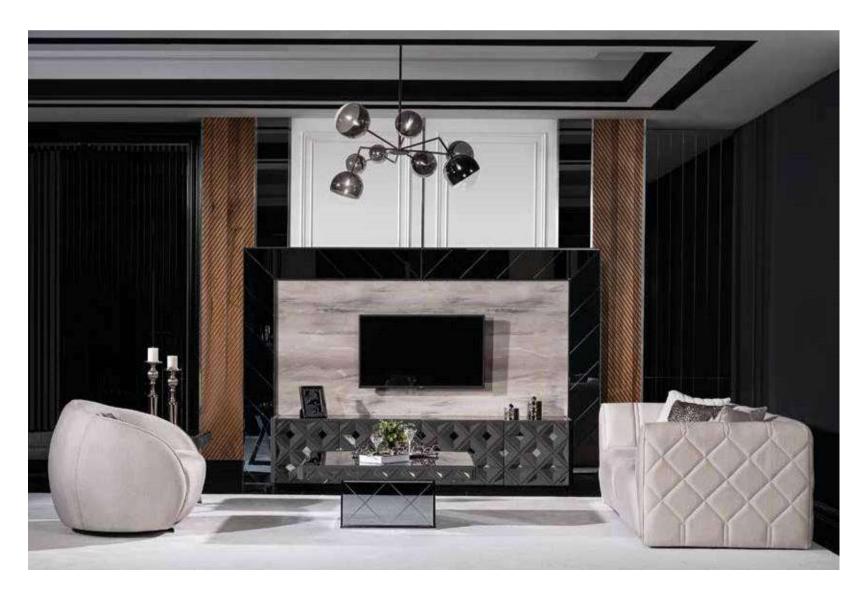

## MONTELLA COLLECTION\_

// dining room // sofa set //

In the contemporary architure, the real challange is to create spaces that tell about our personality, last over time and create comfort...an ambitious but achievable goal thanks to our proposals. Montella Collection; elegantly preserves, showing the most precious objects in an exclusive way through the use of the frame modular system, in which the quality and the combination of materials come together to create an emotional and functional living at the same time. Montella provides an unconventional living area in which the structural elements become architecture and define spaces where to exhibit elements that connote exclusive and personal areas thanks to sophisticated materials and elegantly combined with each other.

\_INSPIRATIONAL NEW BOOK

MONTELLA COLLECTION
// dining room
Kod / Renk • 2083 / Moon
Code / Colour • 2083 / Full Moon

MONTELLA COLLECTION

// dining room

Kod / Renk · 2083 / Moon

Code / Colour · 2083 / Full Moon