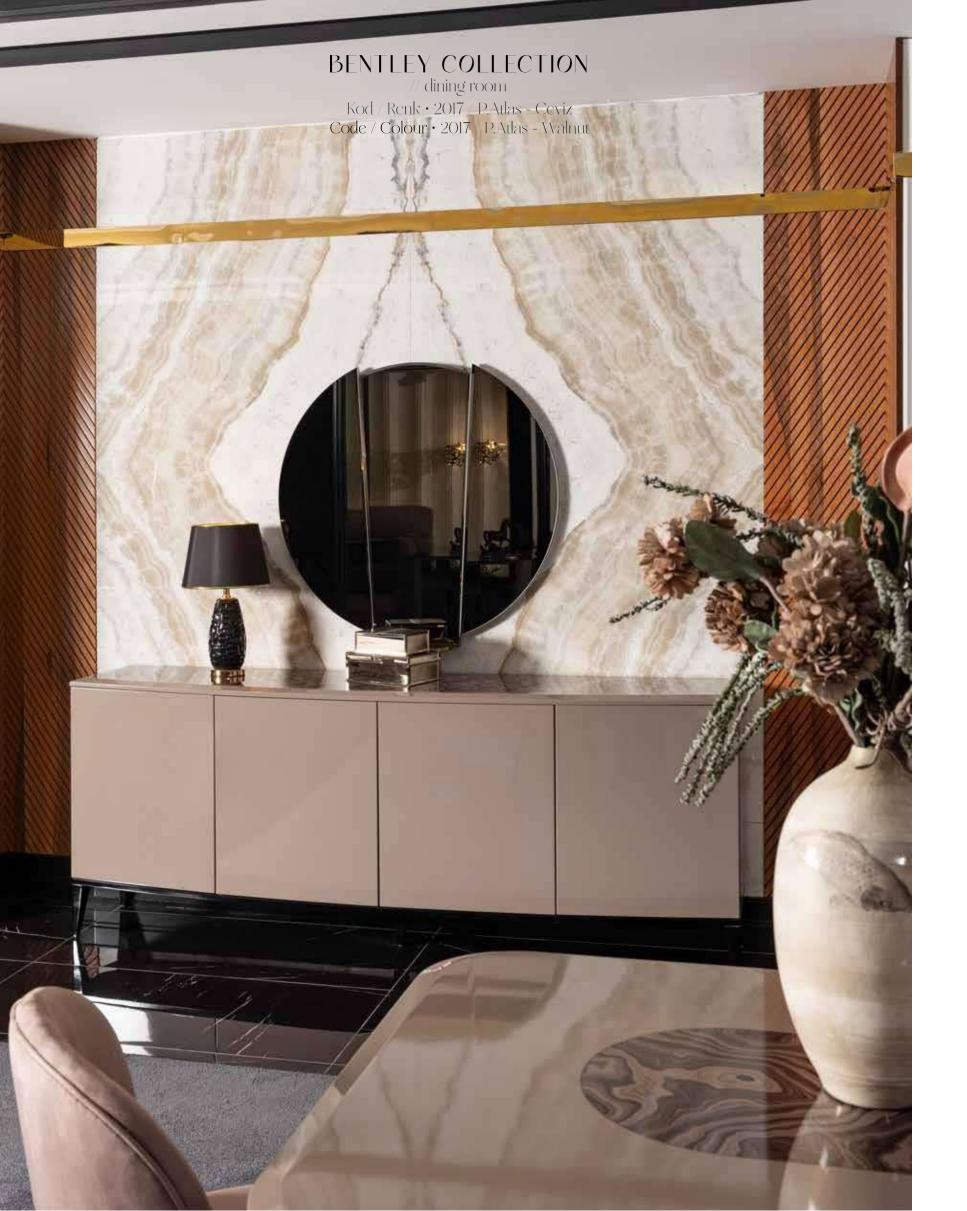

## BENTLEY COLLECTION // dining room

Kod / Renk • 2017 / P.Atlas - Ceviz Code / Colour • 2017 / P.Atlas - Walnut

#### BENTLEY COLLECTION

// wall unit

Kod / Renk • 5017 / P. Atlas-Ceviz Code / Colour • 5017 / P. Atlas-Walnut