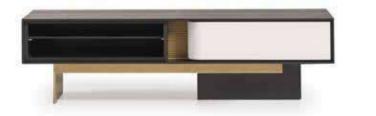

## LE MANS COLLECTION\_

bedroom // dining room // wall unit // sofa set //

With its harmonious combination of walnut veneer, brushed gold surface detail and marble surface detail, the LE MANS Collection offers the perfect balance of sophistication and luxury. Each piece is meticulously crafted to exude timeless elegance and elevate the ambience of any interior. Le Mans furniture pieces feature a walnut veneer, renowned for its rich and warm tones, adding an element of timeless elegance to any space. The natural beauty of the walnut veneer adds warmth and character to each piece, creating a sense of luxury and sophistication. The brushed gold surface detail exudes an air of opulence and sophistication. The subtle shimmer of brushed gold adds a touch of glamor to the collection, elevating its aesthetic appeal and making it a focal point in any room. Some pieces of the collection feature elegant marble surface details that showcase the beauty and luxury of natural stone. The marble surface creates a striking focal point that elevates the living experience, adding a sense of grandeur and prestige to the collection.

## LE MANS SOFA SET

LE MANS COLLECTION
// sofa set
Kod · 6077 Code · 6077