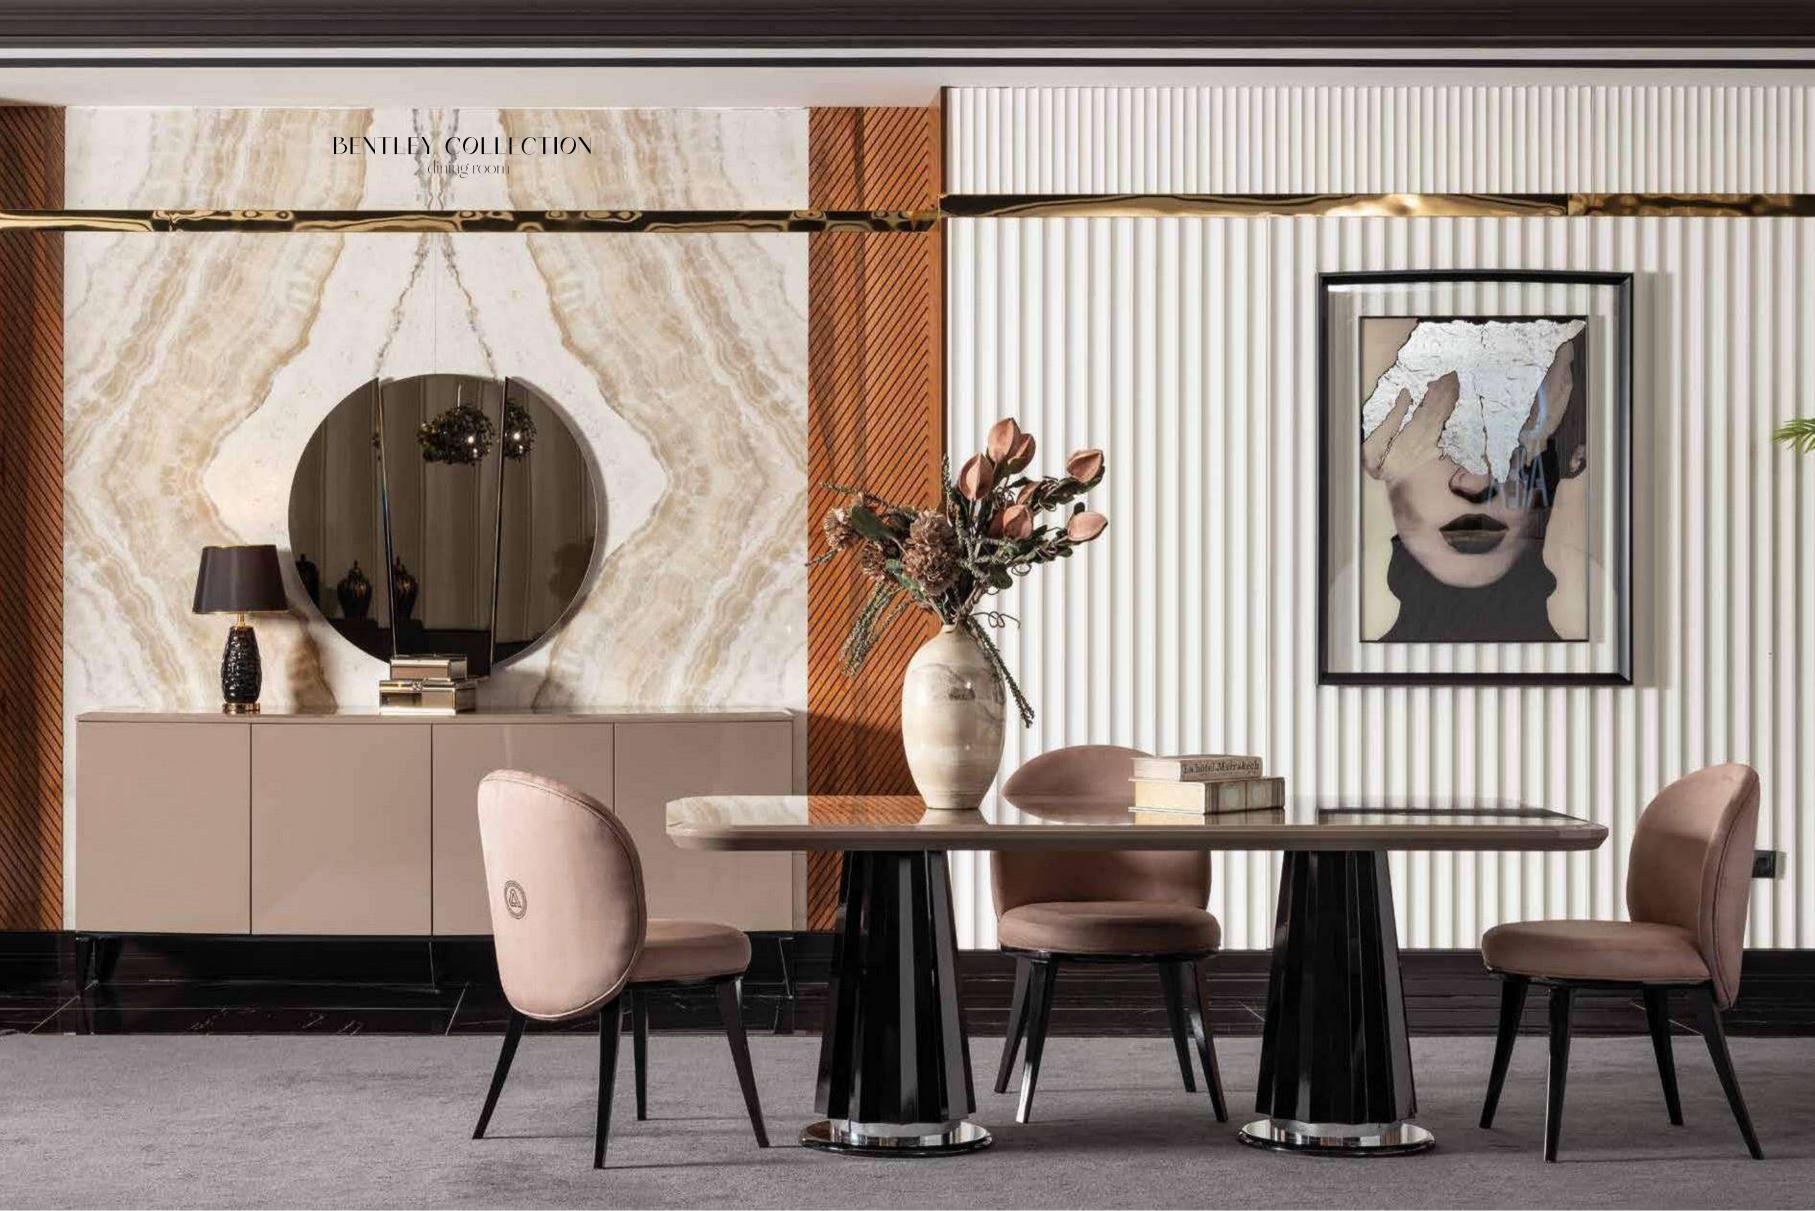

## BENTLEY COLLECTION\_

bedroom // dining room // wall unit // sofa set //

bure geometric shapes of Area's design in an accounter of new and old. from geometries defined by stems to the consistent quality of the products belonging to e collection up to the perspective illusions and dynamics of e units, Bentley furnishing units can be easily mixed in count-ss shapes, reinterpretations, matching to decorate single haronic spaces, changing from time to time and complying ith the different requirements of the modern habitat.

## BENTLEY COLLECTION // dining room

Kod / Renk • 2017 / P.Atlas - Ceviz Code / Colour • 2017 / P.Atlas - Walnut

## BENTLEY SOFA SET\_

Bentle y

Collection intends to be
a tribute to the woods of tradition, to
be defended and renewed. Each with its own
history, they live in a new light, expressing themselves
in the pure geometric shapes of Area's design in an unexpected encounter of new and old. from geometries defined
by the systems to the consistent quality of the products belonging
to the collection up to the perspective illusions and dynamics of
the units, Bentley furnishing units can be easily mixed in countless
shapes, reinterpretations, matching to decorate single harmonic spaces, changing from time to time and complying with the different re-

BENTLEY COLLECTION
// sofa set
Kod • 6017 Code • 6017

#### BENTLEY COLLECTION

// sofa set Kod • 6017 Code • 6017