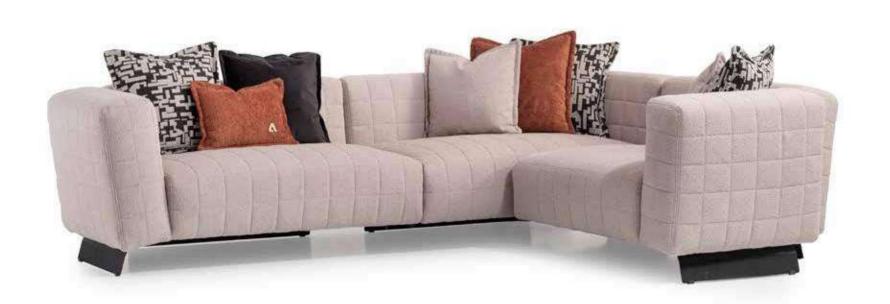

## MONTELLA SOFA SET\_

### MONTELLA COLLECTION

// sofa set Kod • 6085 Code • 6085

MONTELLA COLLECTION
// sofa set
Kod • 6085 Code • 6085

FORENZA COLLECTION
// bedroom
Kod / Renk · 1082 / Moon
Code / Colour · 1082 / Full Moon