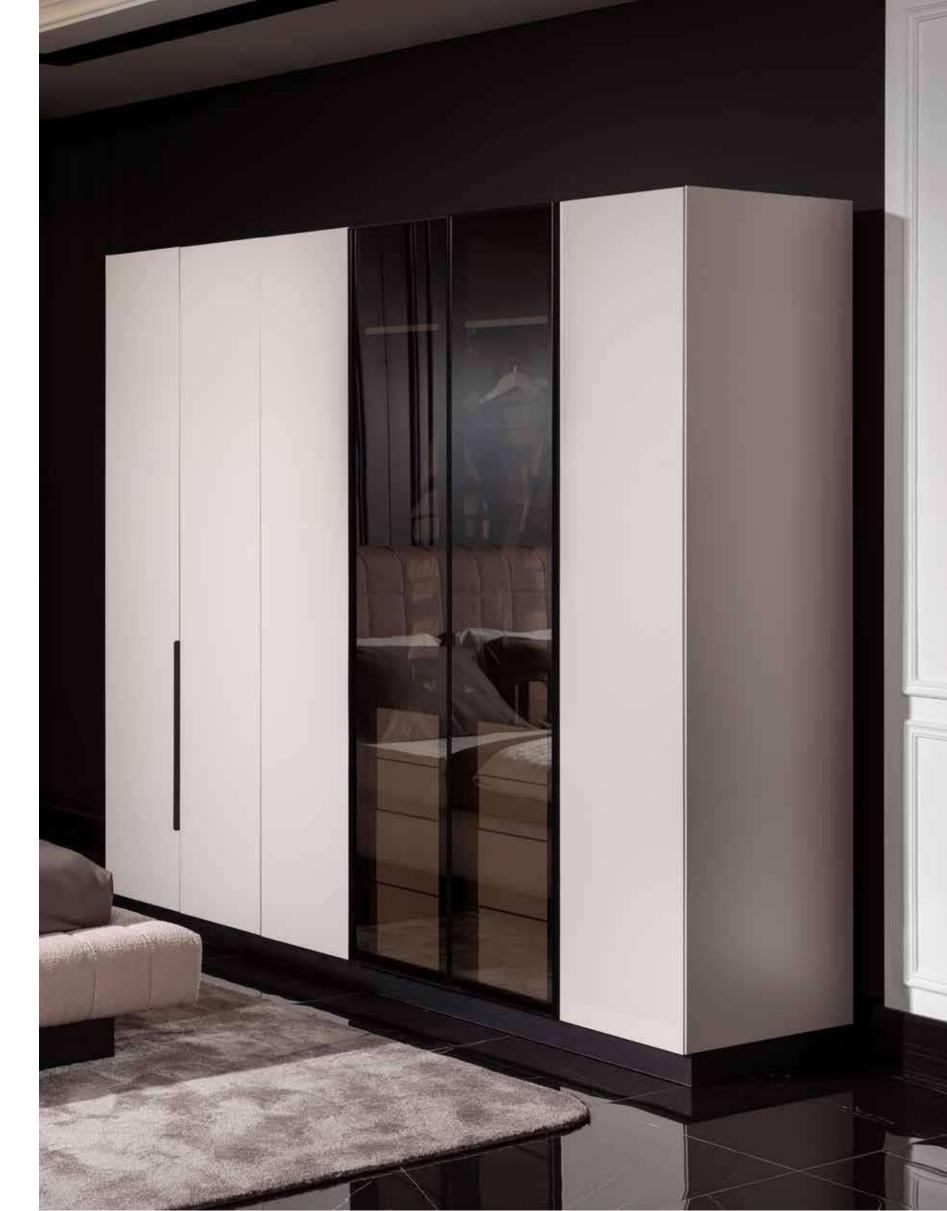

# HARMONY OF

PRECIOUS MATERIALS

BENTLEY COLLECTION
// bedroom
Kod / Renk • 1017 / P. Atlas-Ceviz
Code / Colour • 1017 / P. Atlas-Walnut

## BENTLEY COLLECTION\_

bedroom // dining room // wall unit // sofa set //

bure geometric shapes of Area's design in an accounter of new and old. from geometries defined by stems to the consistent quality of the products belonging to e collection up to the perspective illusions and dynamics of e units, Bentley furnishing units can be easily mixed in count-ss shapes, reinterpretations, matching to decorate single haronic spaces, changing from time to time and complying ith the different requirements of the modern habitat.