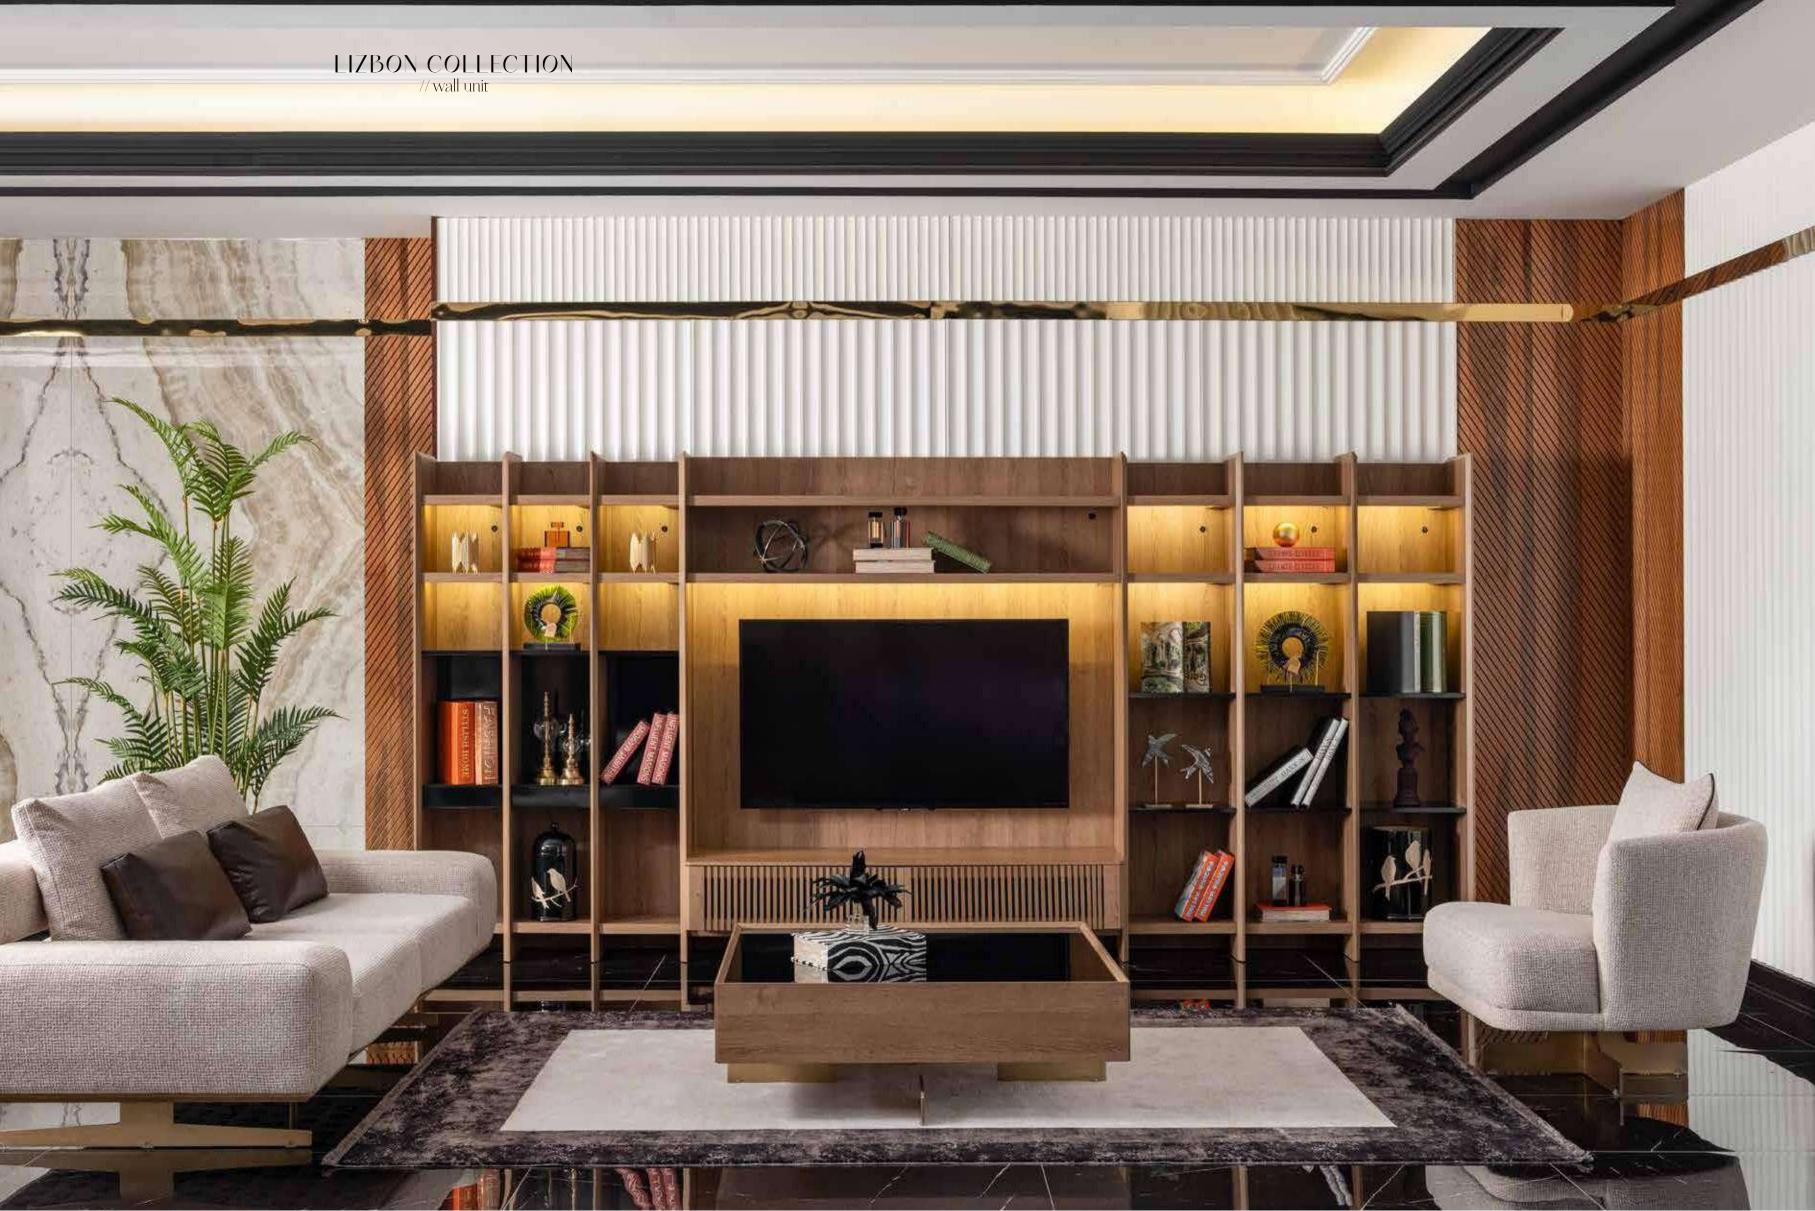

# LIZBON COLLECTION

bedroom // dining room // wall unit // sofa set //

Light is inherent for some. They don't make an effort to look different, magnificent; because they are natural born different, every where you look at you can see them. Like a star crowning the sky in the nights, a dewdrop adorning a leaf or like the heart of a precious diamond. They give a quite different meaning to grace. Exactly like Lizbon Collection, giving new meanings to your life, bringing your home together with light of grace and elegance. Lizbon was designed by inspiration from the magnifience of nature. Nature literally has the power to heal. By slowing down and letting yourself notice the smell, sound, and feel of nature, you become present, aware, and often experience less stress. Feeling comfortable at home is everybody's desire so in order to get that sense for you we are giving utmost attention to your furnitures design, function and their color. The perfect synthesis between design content and structural solidity. Lizbon epitomises the warmth of yesterday's design expressed in the language of today. It offers pure forms, free from excessive decorative elements, in which practicality is the prevalent feature. Lizbon has truly eye-catching style.

#### LIZBON COLLECTION

// wall unit Kod / Renk • 5018 / Mensal

Code / Colour • 5018 / Mensal