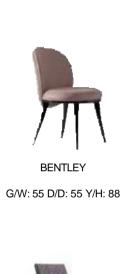

G/W: 51 D/D: 56 Y/H: 91

ASUS

G/W: 52 D/D: 62 Y/H: 91

NATURA

G/W: 56 D/D: 52 Y/H: 90

MONTELLA

GLORIA

G/W: 54 D/D: 63 Y/H: 92