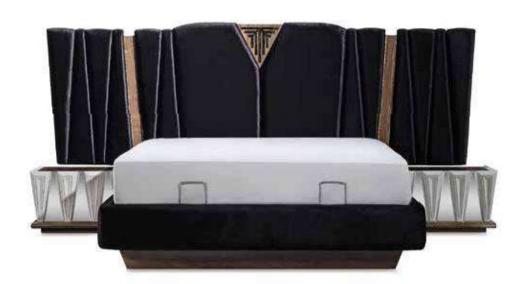

### **TOKYO COLLECTION**

TOKYO DINING ROOM TOKYO WALL UNIT TOKYO SOFA SET TOKYO BEDROOM

# TOKYO COLLECTION\_

bedroom // dining room // wall unit // sofa set //

Sophisticated color combining modern and elegant details Tokyo Collection, which will decorate your living spaces with its harmony. Metals, mirror, wood and precious fabrics bend to the needs of the most daring experiments, giving shape to unique environments. Design, Passion & Technique is sum of Tokyo. Producing objects means producing ideas above all. Product conception is based on the principle of innovation and research into shapes, materials, beauty and usefulness. Working with the best designers means always looking out of the windows of the world, in order to look at objects and designs with an open and curious mind.Exactly like Tokyo design, giving new meanings to your life is primary aim.

### TOKYO COLLECTION

// bedroom

Kod / Renk • 1040 / Pablo - Vizon Bej Code / Colour • 1040 / Pablo - Vizon Beige