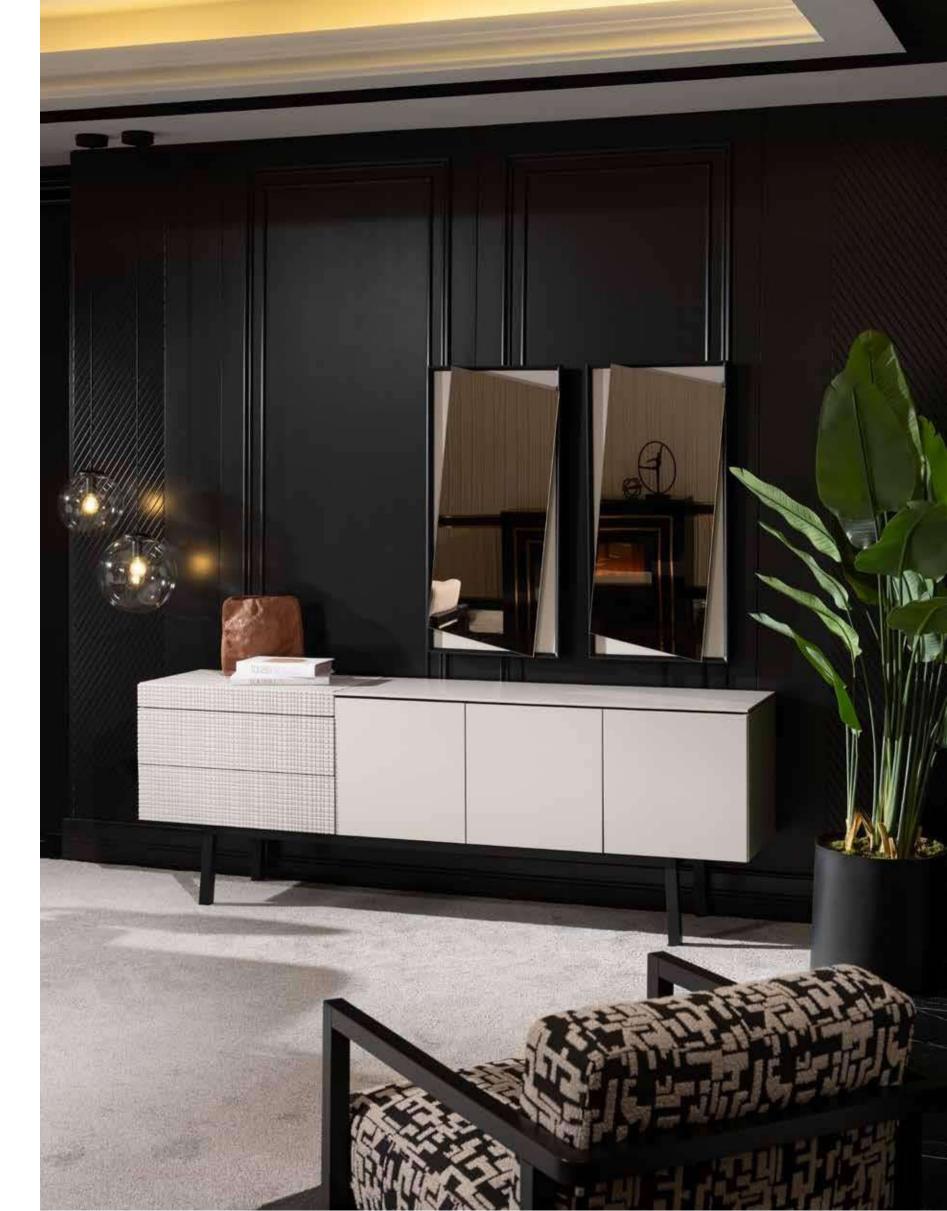

# FORENZA COLLECTION\_

bedroom // dining room // wall unit // sofa set //

Forenza Collection, where light colors grace the surface with precision CNC finishing, while dark hues ground the design through bold leg accents. Each piece in this collection embodies a harmonious balance of contrasts, with the light-toned surfaces exuding an airy elegance enhanced by meticulous CNC surface detailing, while the dark-colored legs add depth and sophistication. From sleek dining tables to stylish sideboards, this collection offers a contemporary aesthetic that seamlessly integrates into any interior space, captivating with its fusion of precision craftsmanship and striking design contrasts. Each piece is thoughtfully crafted to enhance both the visual appeal and functionality of contemporary living spaces,

# FORENZA COLLECTION

// wall unit
Kod / Renk • 5082 / Moon
Code / Colour • 5082 / Full Moon

CUSTOMIZABLE
POSSIBILITIES