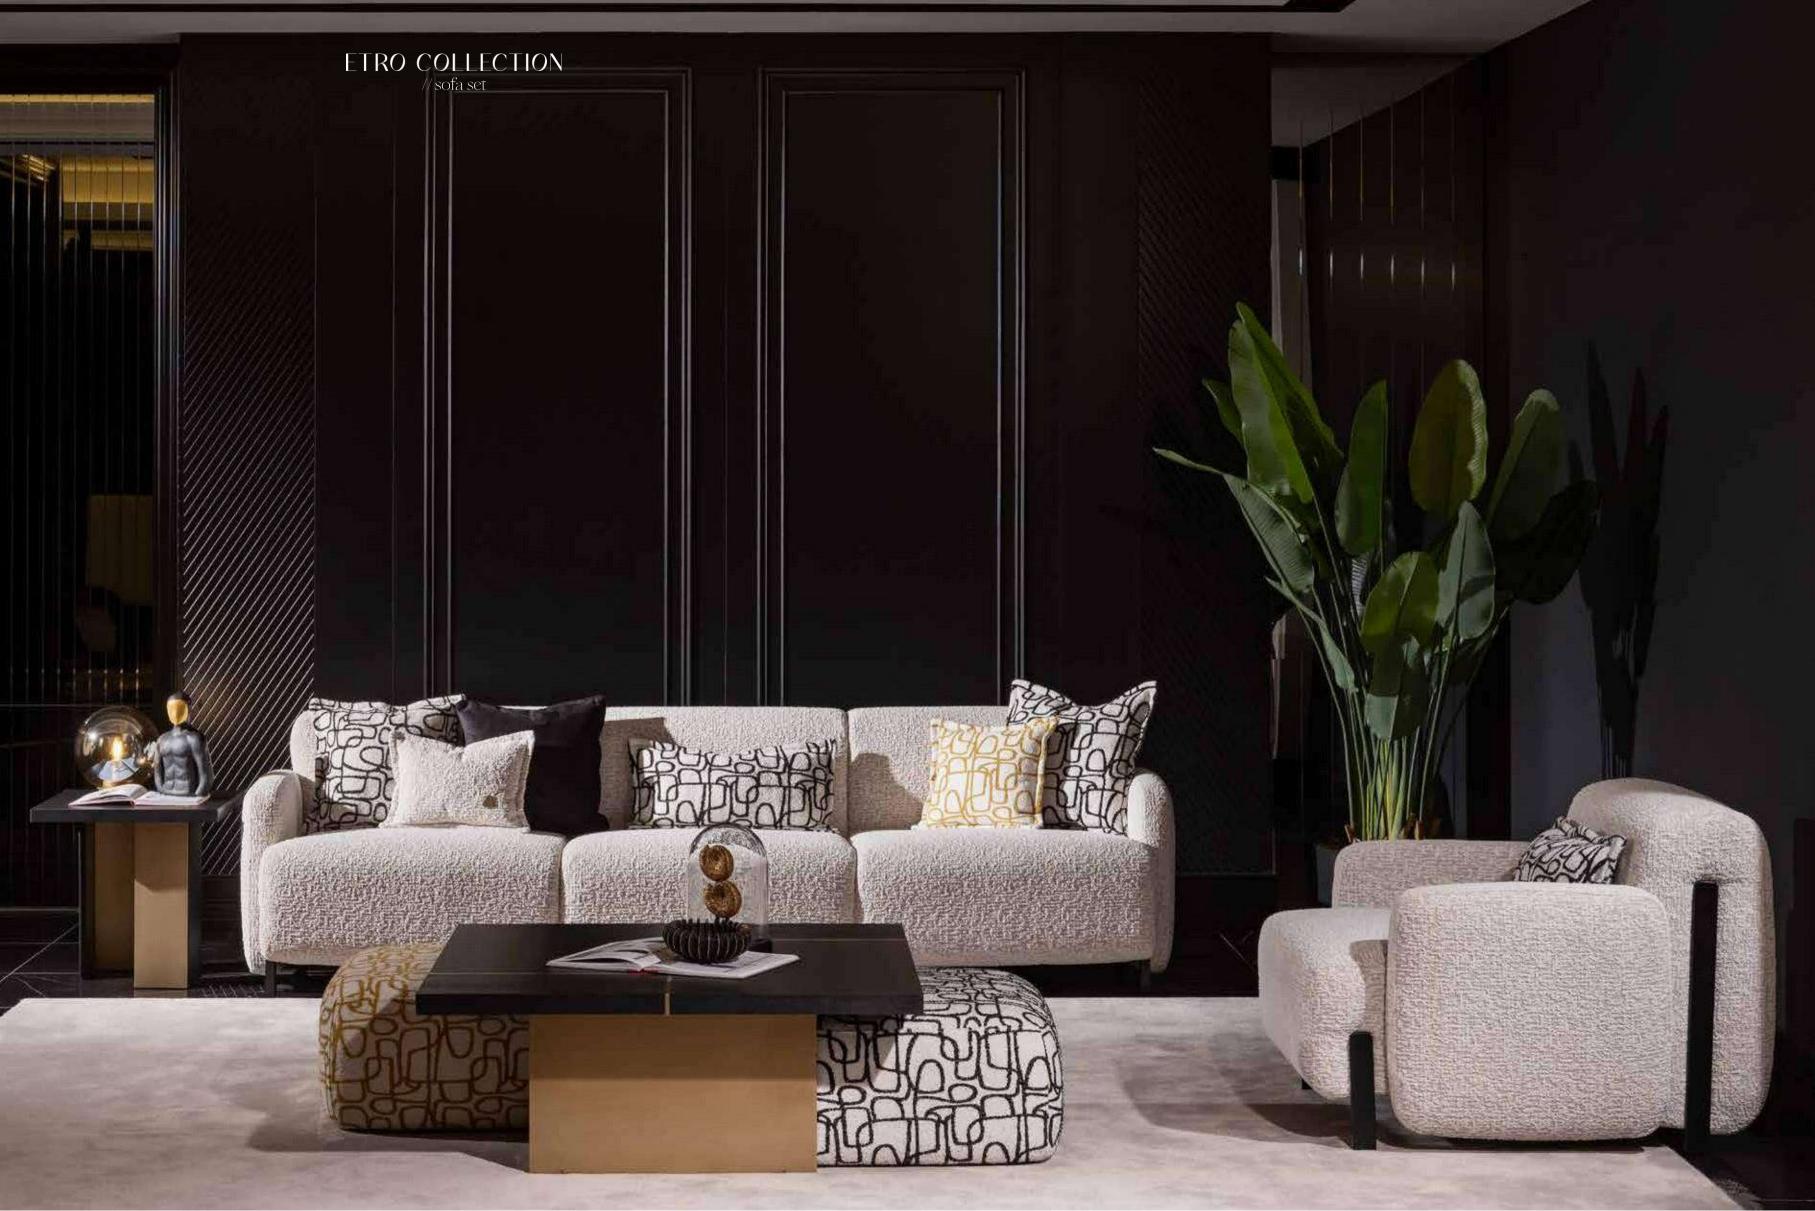

# ETRO COLLECTION\_

bedroom // dining room // wall unit // sofa set //

LINSPIRATIONAL NEW BOOK

ETRO COLLECTION
// dining room
Kod / Renk • 2058 / Siyah-Beyaz
Code / Colour • 2058 / Black-White

ETRO COLLECTION
// dining room
Kod / Renk • 2058 / Siyah-Beyaz
Code / Colour • 2058 / Black-White

# ETRO SOFA SET

Ele-

vate your living space
with our curated selection of contemporary furnishings that seamlessly blend
form and function. Our modern furniture collection
embodies the essence of sleek design, innovation, and
comfort, redefining the way we experience our homes. Each
piece is meticulously crafted to not only be visually striking but
also to enhance the functionality of your living space. Discover a
harmonious fusion of clean lines, ergonomic designs, and a versatile
color palette that allows for effortless integration into any contemporary setting. Whether you're seeking statement pieces to anchor your
space or cleverly designed storage solutions that maximize utility,

ETRO COLLECTION
// sofa set
Kod · 6058 Code · 6058

ETRO COLLECTION
// corner set
Kod · 6158 Code · 6158

ETRO COLLECTION
// corner set
Kod · 6158 Code · 6158

ETRO COLLECTION
// bedroom
Kod / Renk • 1058 / Siyah-Beyaz
Code / Colour • 1058 / Black-White