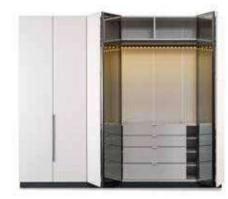

# HARMONY OF

PRECIOUS MATERIALS

BENTLEY COLLECTION
// bedroom
Kod / Renk • 1017 / P. Atlas-Ceviz
Code / Colour • 1017 / P. Atlas-Walnut

## BENTLEY COLLECTION\_

bedroom // dining room // wall unit // sofa set //

bure geometric shapes of Area's design in an accounter of new and old. from geometries defined by stems to the consistent quality of the products belonging to e collection up to the perspective illusions and dynamics of e units, Bentley furnishing units can be easily mixed in count-ss shapes, reinterpretations, matching to decorate single haronic spaces, changing from time to time and complying ith the different requirements of the modern habitat.