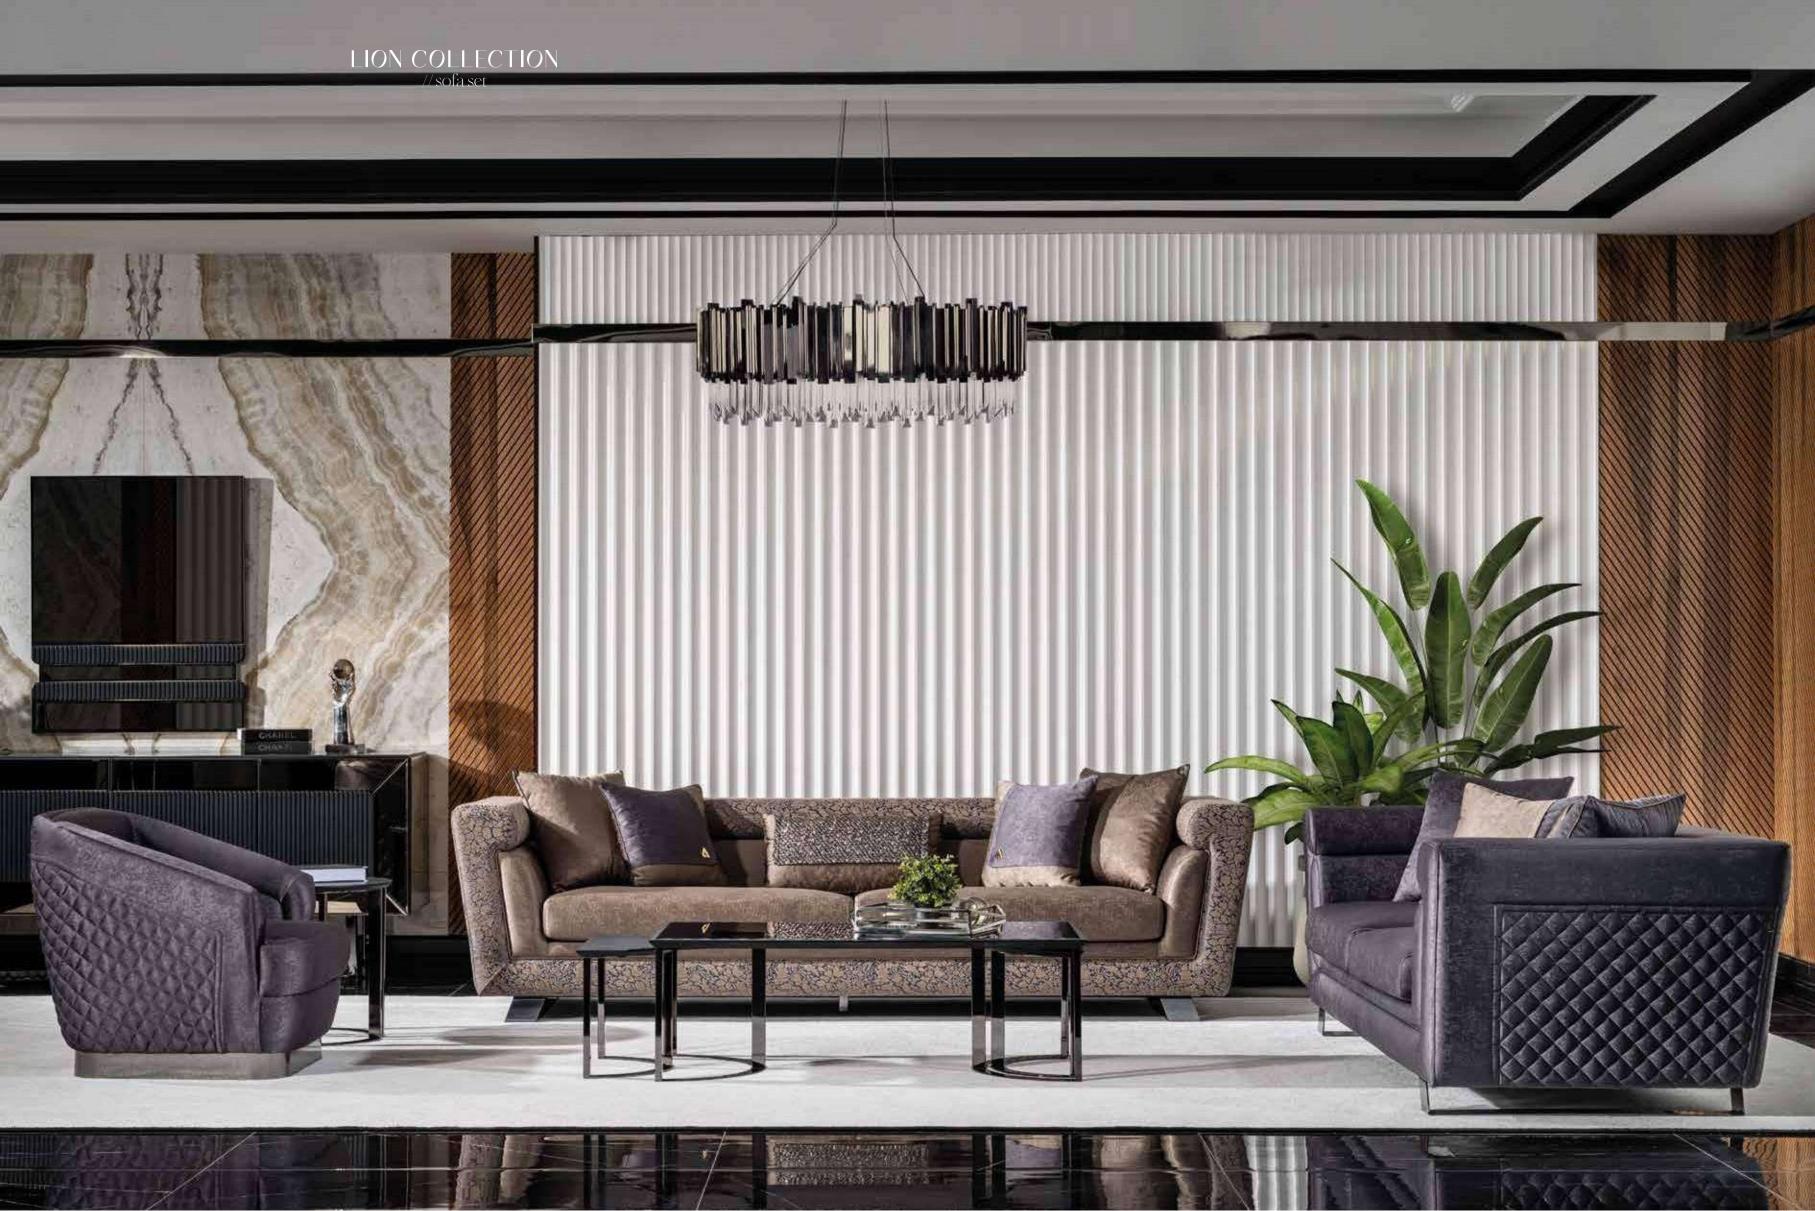

### LION COLLECTION

bedroom // dining room // wall unit // sofa set //

An aesthetic u nderstanding beyond dreams, innovative details and original design. Lion Collection is different from the definition of elegance and grace. Soul and technology for unique and exclusive furnishings that constantly elicit new emotions, to be experienced every day. Lion is a collection which shares the culture of creativity and product, innovation and experimentation, not as ends in themselves, but projected towards daily living. A language of modernity, capable of indulging different p ersonalities, w hile m aintaining unchanged the characters and languages of an industry that has a lways regarded every project as a challenge.

\_INSPIRATIONAL NEW BOOK

LION COLLECTION
// wall unit
Kod / Renk • 5050 / Siyah
Code / Colour • 5050 / Black

LION COLLECTION
// sofa set
Kod / Renk · 6050 / Siyah
Code / Colour · 6050 / Black

LION COLLECTION
// bedroom
Kod / Renk • 1050 / Siyah
Code / Colour • 1050 / Black