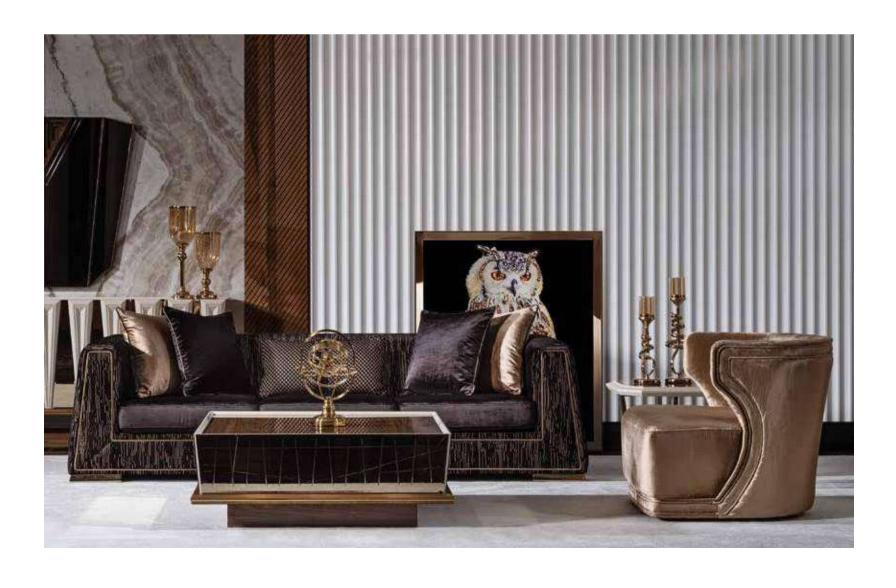

# TOKYO COLLECTION\_

bedroom // dining room // wall unit // sofa set //

Sophisticated color combining modern and elegant details Tokyo Collection, which will decorate your living spaces with its harmony. Metals, mirror, wood and precious fabrics bend to the needs of the most daring experiments, giving shape to unique environments. Design, Passion & Technique is sum of Tokyo. Producing objects means producing ideas above all. Product conception is based on the principle of innovation and research into shapes, materials, beauty and usefulness. Working with the best designers means always looking out of the windows of the world, in order to look at objects and designs with an open and curious mind.Exactly like Tokyo design, giving new meanings to your life is primary aim.

## TOKYO COLLECTION // wall unit

Kod / Renk • 5040 / Pablo - Vizon Bej Code / Colour • 5040 / Pablo - Vizon Beige

TOKYO COLLECTION
// sofa set
Kod • 6040 Code • 6040