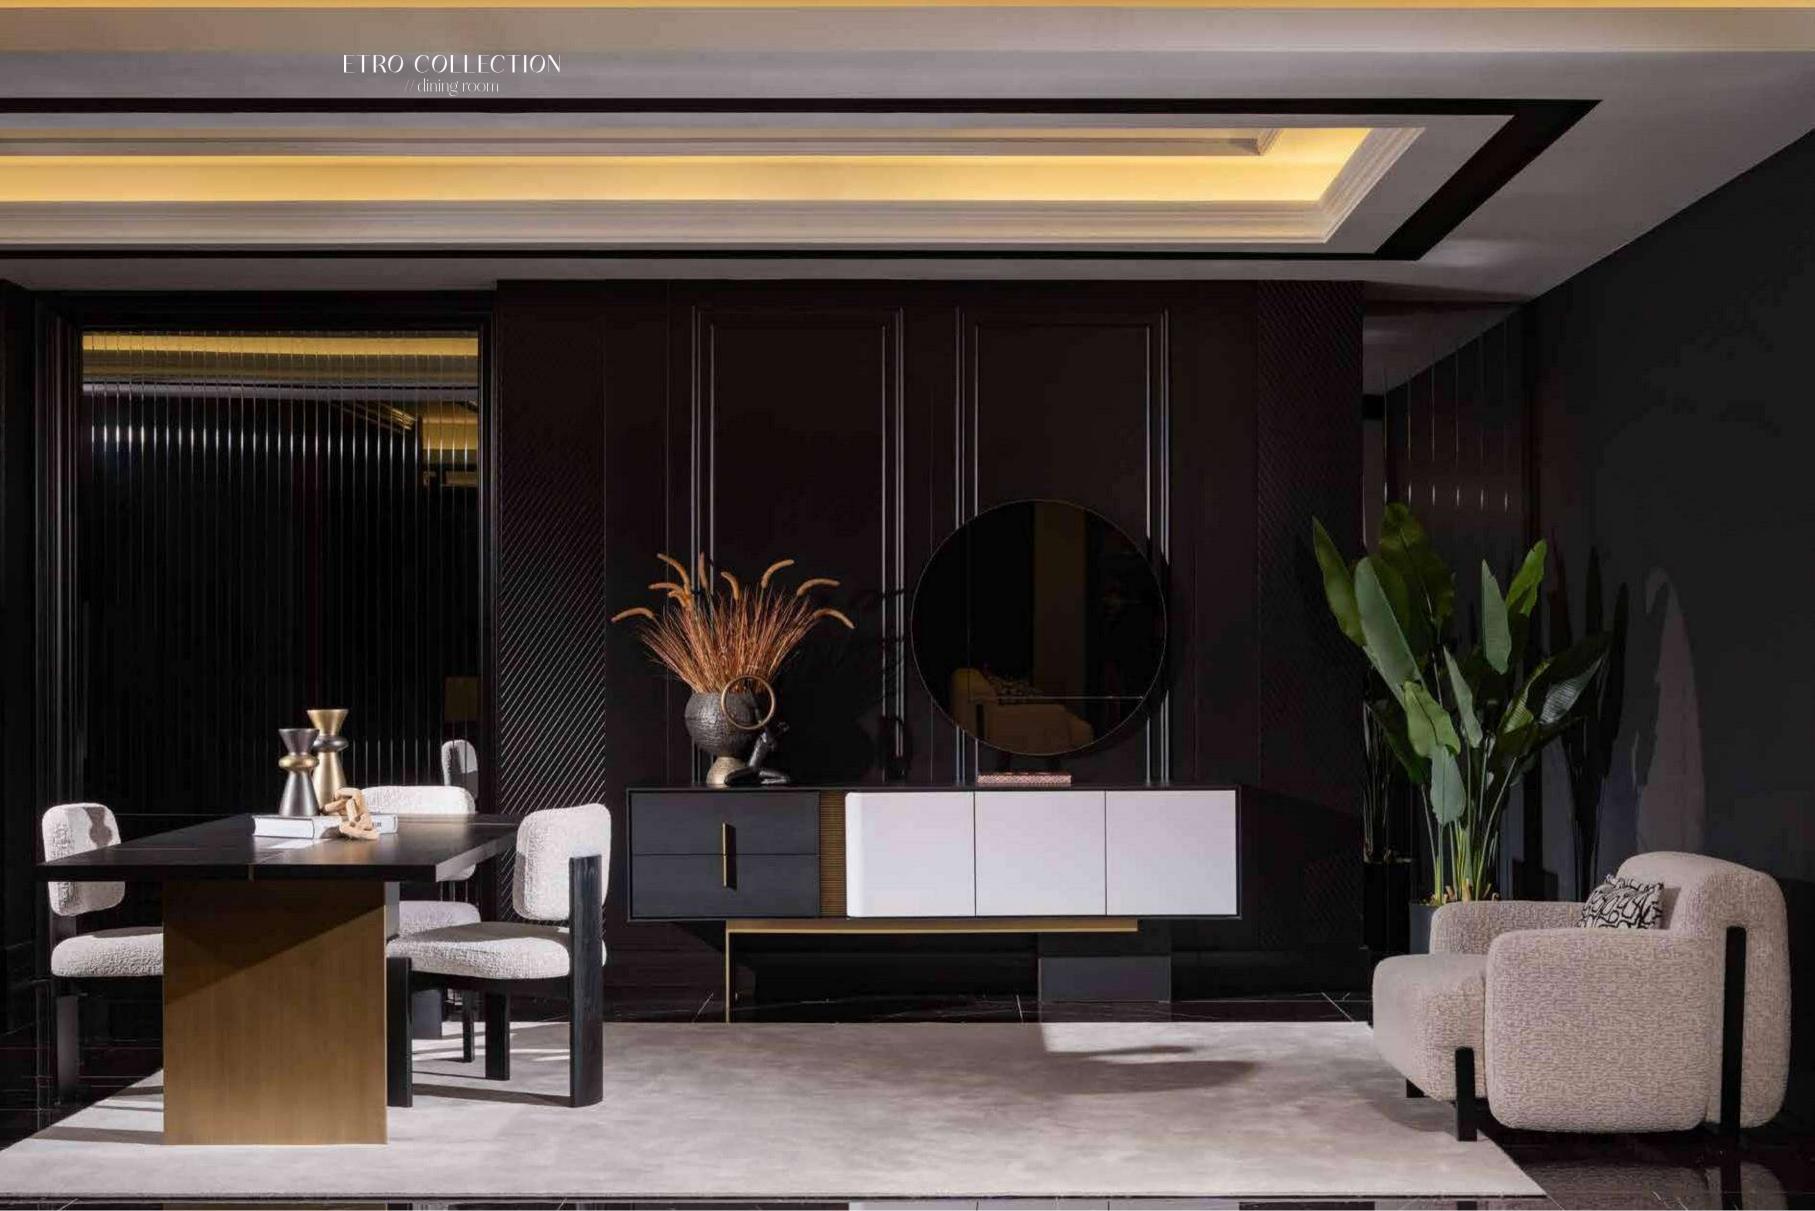

# ETRO COLLECTION\_

bedroom // dining room // wall unit // sofa set //

LINSPIRATIONAL NEW BOOK

ETRO COLLECTION
// dining room
Kod / Renk • 2058 / Siyah-Beyaz
Code / Colour • 2058 / Black-White

ETRO COLLECTION
// dining room
Kod / Renk • 2058 / Siyah-Beyaz
Code / Colour • 2058 / Black-White

# ETRO COLLECTION

// wall unit

Kod / Renk • 5058 / Siyah-Beyaz Code / Colour • 5058 / Black-White