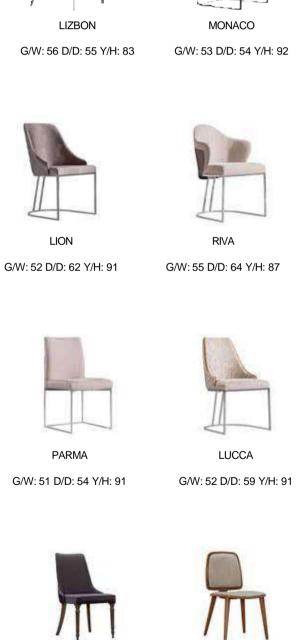

# **AESTHETICS**

ESSENTIAL

CHAIRS | TECHNICAL DETAILS PUFF | TECHNICAL DETAILS

RIYAD

G/W: 58 D/D: 59 Y/H: 84

**VEGAS** 

G/W: 57 D/D: 63 Y/H: 84

TOKYO

G/W: 51 D/D: 56 Y/H: 91

ASUS

G/W: 52 D/D: 62 Y/H: 91

NATURA

G/W: 56 D/D: 52 Y/H: 90

MONTELLA

GLORIA

G/W: 54 D/D: 63 Y/H: 92

SAN VITO

PRAG

G/W: 55 D/D: 52 Y/H: 92

ROMA

G/W: 47 D/D: 86 Y/H: 78

HÜNKAR

G/W: 54 D/D: 68 Y/H: 91

AREA•602 AREA•603