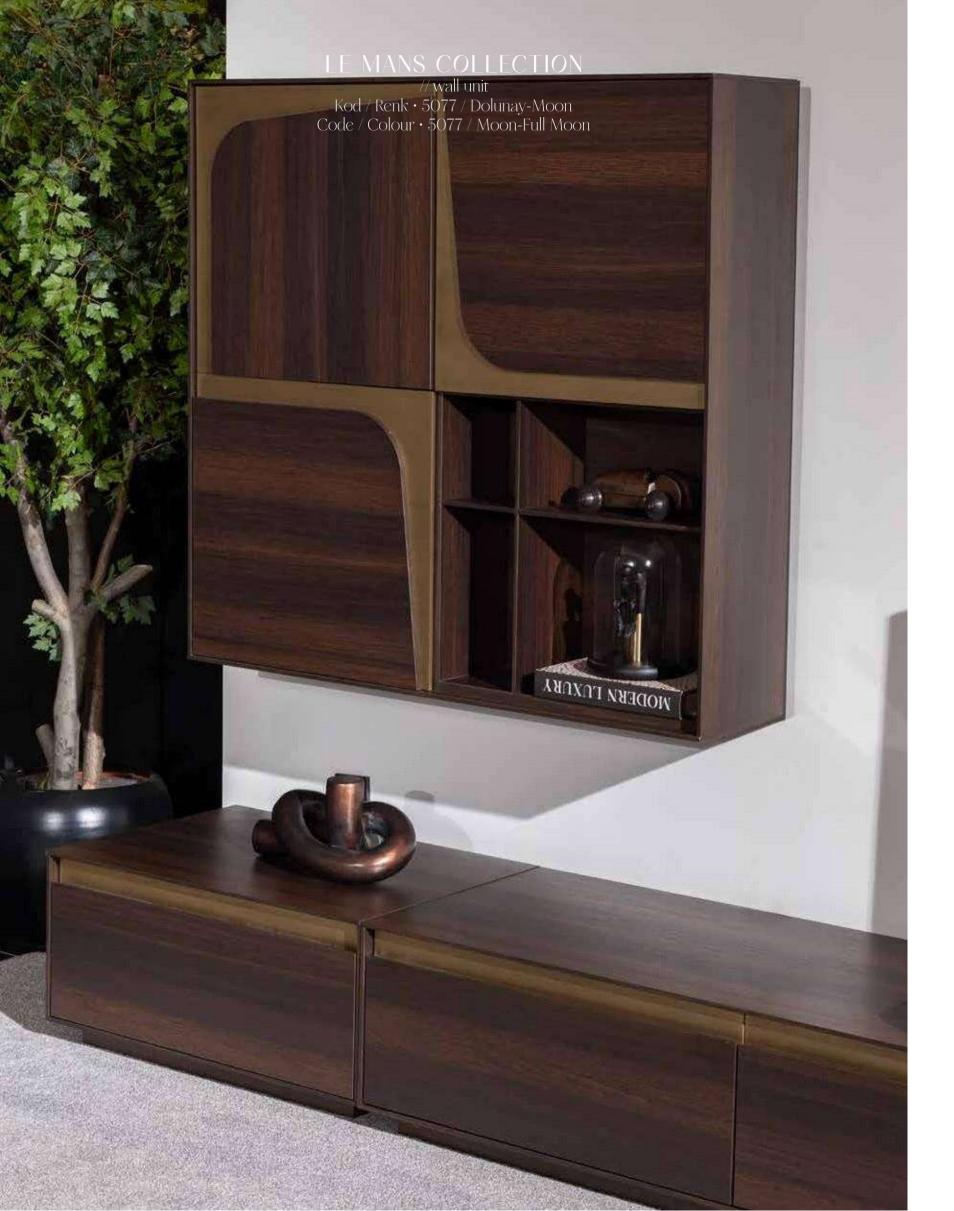

### LE MANS COLLECTION

LE MANS DINING ROOM LE MANS WALL UNIT LE MANS SOFA SET LE MANS BEDROOM

## LE MANS COLLECTION\_

bedroom // dining room // wall unit // sofa set //

With its harmonious combination of walnut veneer, brushed gold surface detail and marble surface detail, the LE MANS Collection offers the perfect balance of sophistication and luxury. Each piece is meticulously crafted to exude timeless elegance and elevate the ambience of any interior. Le Mans furniture pieces feature a walnut veneer, renowned for its rich and warm tones, adding an element of timeless elegance to any space. The natural beauty of the walnut veneer adds warmth and character to each piece, creating a sense of luxury and sophistication. The brushed gold surface detail exudes an air of opulence and sophistication. The subtle shimmer of brushed gold adds a touch of glamor to the collection, elevating its aesthetic appeal and making it a focal point in any room. Some pieces of the collection feature elegant marble surface details that showcase the beauty and luxury of natural stone. The marble surface creates a striking focal point that elevates the living experience, adding a sense of grandeur and prestige to the collection.