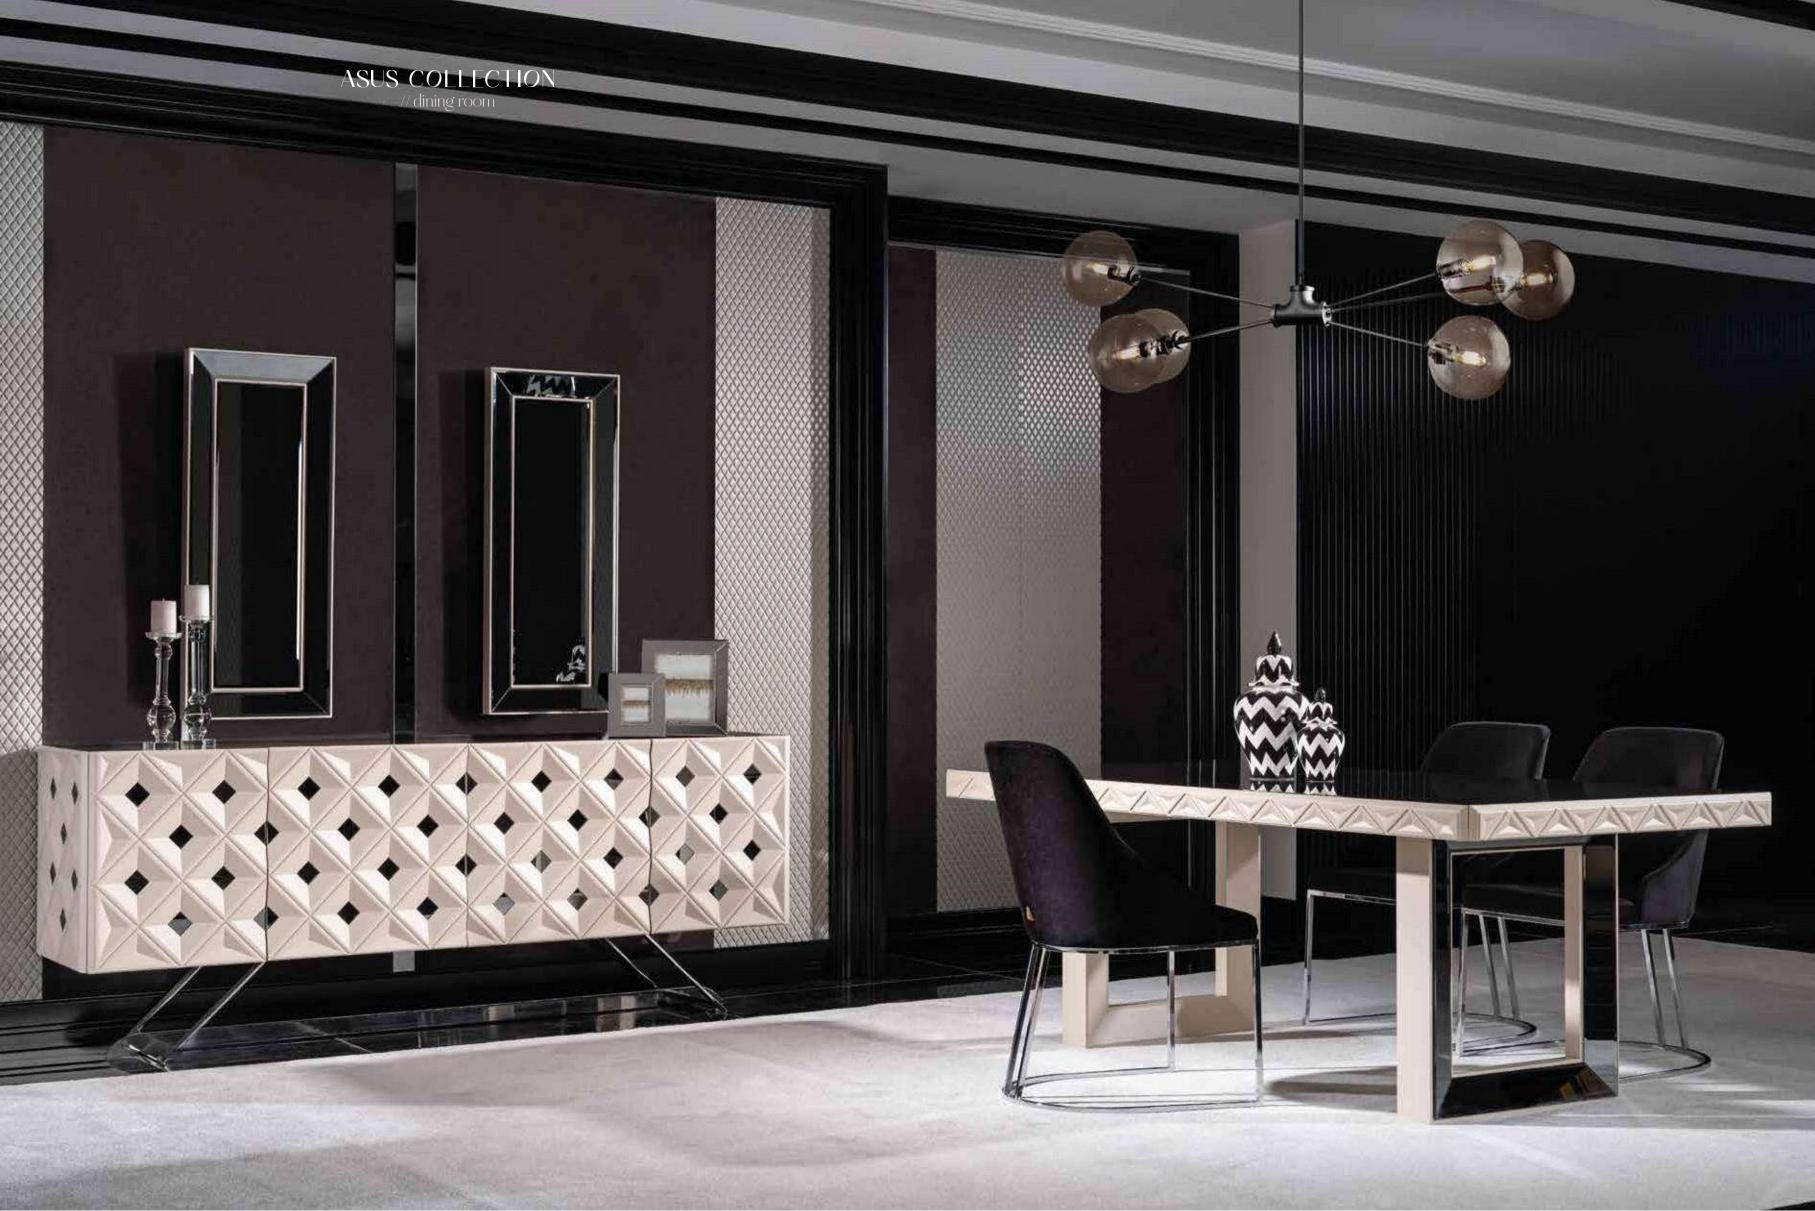

### \_ASUS COLLECTION\_

dining room // wall unit // sofa set // bedroom

As us

was
designed
with a holistic view of
your taste. It redefines the aesthetics in your home and
comfort. You will reach
a state of comfort and harmony with Asus. It will gives new
meanings to your life, bringing your
home together with light of grace
and elegance. Asus was designed by inspiration from the magnificance of nature.

\_INSPIRATIONAL NEW BOOK

ASUS COLLECTION
//dining room
Kod / Renk • 2055 / Mat Vizyon - Krom
Code / Colour • 2055 / Matte Vision - Chrome

ASUS COLLECTION
// sofa set
Kod · 6055 Code · 6055

Lux mimoza