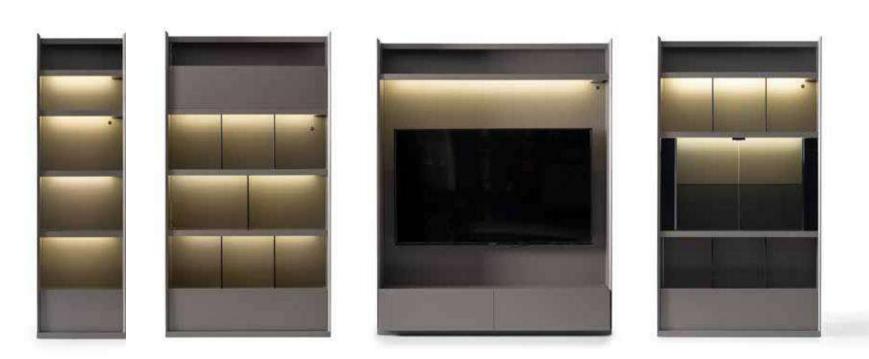

### NATURA COLLECTION

NATURA BEDROOM NATURA DININGROOM NATURA WALL UNIT NATURA SOFA SET NATURA CORNER SET

#### NATURA COLLECTION

// wall unit

Kod / Renk · 5016/ Lake Gri Code / Colour • 5016 / Lake Grey