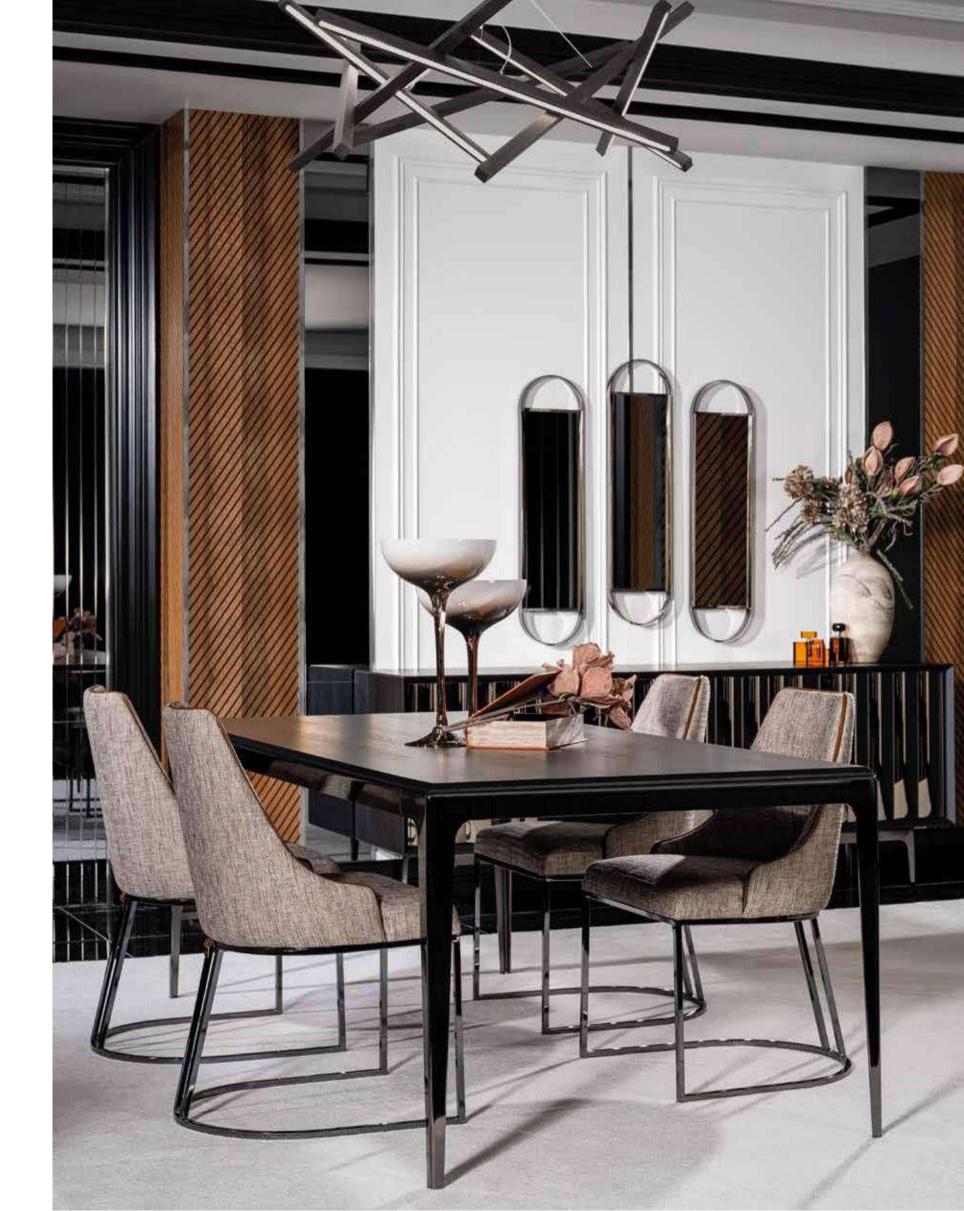

# LUCCA COLLECTION

dining room // wall unit // sofa set // corner set // bedroom

Lucca Collection creates deep impact with its three dimensional reflective surfaces. Lucca creates a completely different ambiance in your home with its eye-catching round lines, creative and innovative design. It balances the room atmosphere with its simplicity and softness. Rooms transformed by time that still express their exceptional architectural value, becoming true "containers of beauty". Furnishings in perfect harmony with the past and the present, that tell stories and express emotion. The watchword for this dreamlike itinerary is elegance. Exactly like Lucca, giving new meanings to your life, bringing your home together with light of grace and elegance. Lucca was designed by inspiration from the magnifience of nature. Nature literally has the power to heal. By slowing down and letting yourself notice the smell, sound, and feel of nature, you become present, aware, and often experience less stress.

### LUCCA COLLECTION

// dining room
Kod / Renk · 2075 / Siyah-Fürne
Code / Colour · 2075 / Black-Smoky Color

### LUCCA COLLECTION //wall unit

Kod / Renk • 5075 / Siyah-Fürne Code / Colour • 5075 / Black-Smoky Color