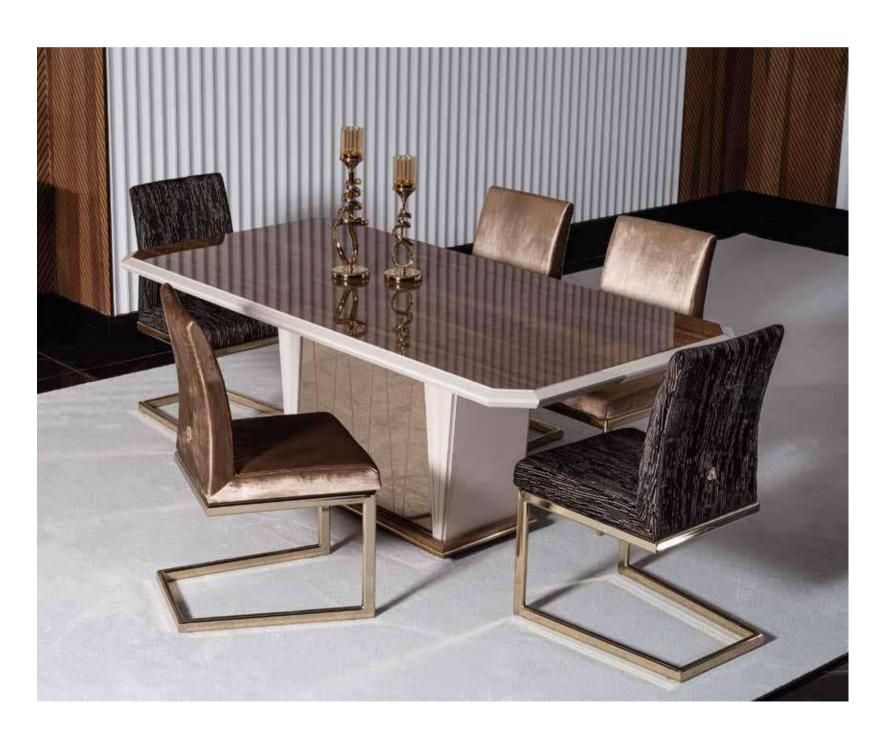

# TOKYO COLLECTION\_

bedroom // dining room // wall unit // sofa set //

Sophisticated color combining modern and elegant details Tokyo Collection, which will decorate your living spaces with its harmony. Metals, mirror, wood and precious fabrics bend to the needs of the most daring experiments, giving shape to unique environments. Design, Passion & Technique is sum of Tokyo. Producing objects means producing ideas above all. Product conception is based on the principle of innovation and research into shapes, materials, beauty and usefulness. Working with the best designers means always looking out of the windows of the world, in order to look at objects and designs with an open and curious mind.Exactly like Tokyo design, giving new meanings to your life is primary aim.

## TOKYO COLLECTION // wall unit

Kod / Renk • 5040 / Pablo - Vizon Bej Code / Colour • 5040 / Pablo - Vizon Beige

TOKYO COLLECTION
// sofa set
Kod • 6040 Code • 6040