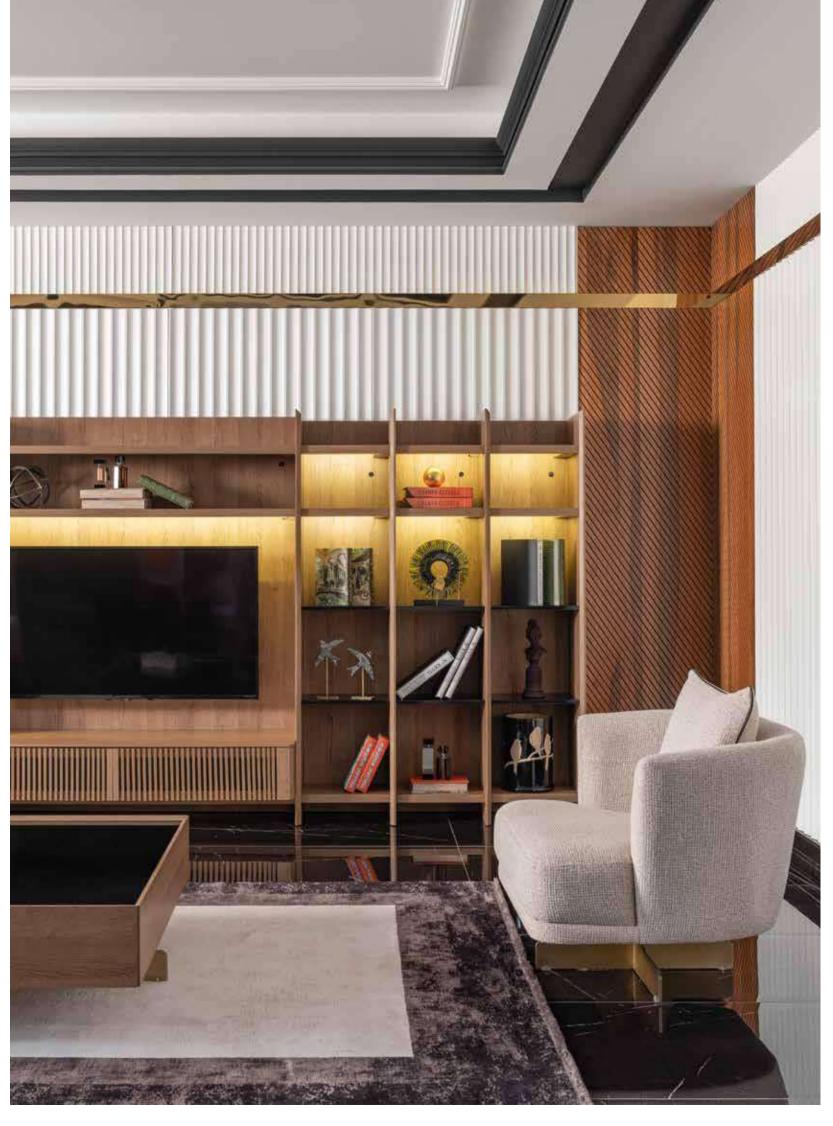

# LIZBON COLLECTION

bedroom // dining room // wall unit // sofa set //

Light is inherent for some. They don't make an effort to look different, magnificent; because they are natural born different, every where you look at you can see them. Like a star crowning the sky in the nights, a dewdrop adorning a leaf or like the heart of a precious diamond. They give a quite different meaning to grace. Exactly like Lizbon Collection, giving new meanings to your life, bringing your home together with light of grace and elegance. Lizbon was designed by inspiration from the magnifience of nature. Nature literally has the power to heal. By slowing down and letting yourself notice the smell, sound, and feel of nature, you become present, aware, and often experience less stress. Feeling comfortable at home is everybody's desire so in order to get that sense for you we are giving utmost attention to your furnitures design, function and their color. The perfect synthesis between design content and structural solidity. Lizbon epitomises the warmth of yesterday's design expressed in the language of today. It offers pure forms, free from excessive decorative elements, in which practicality is the prevalent feature. Lizbon has truly eye-catching style.

LINSPIRATIONAL NEW BOOK

# LIZBON COLLECTION //dining room

Kod / Renk • 2018 / Mensal Code / Colour • 2018 / Mensal

# PRECIOUS& WELCOMING LIVING AREAS

#### LIZBON COLLECTION

// wall unit Kod / Renk • 5018 / Mensal

Code / Colour • 5018 / Mensal