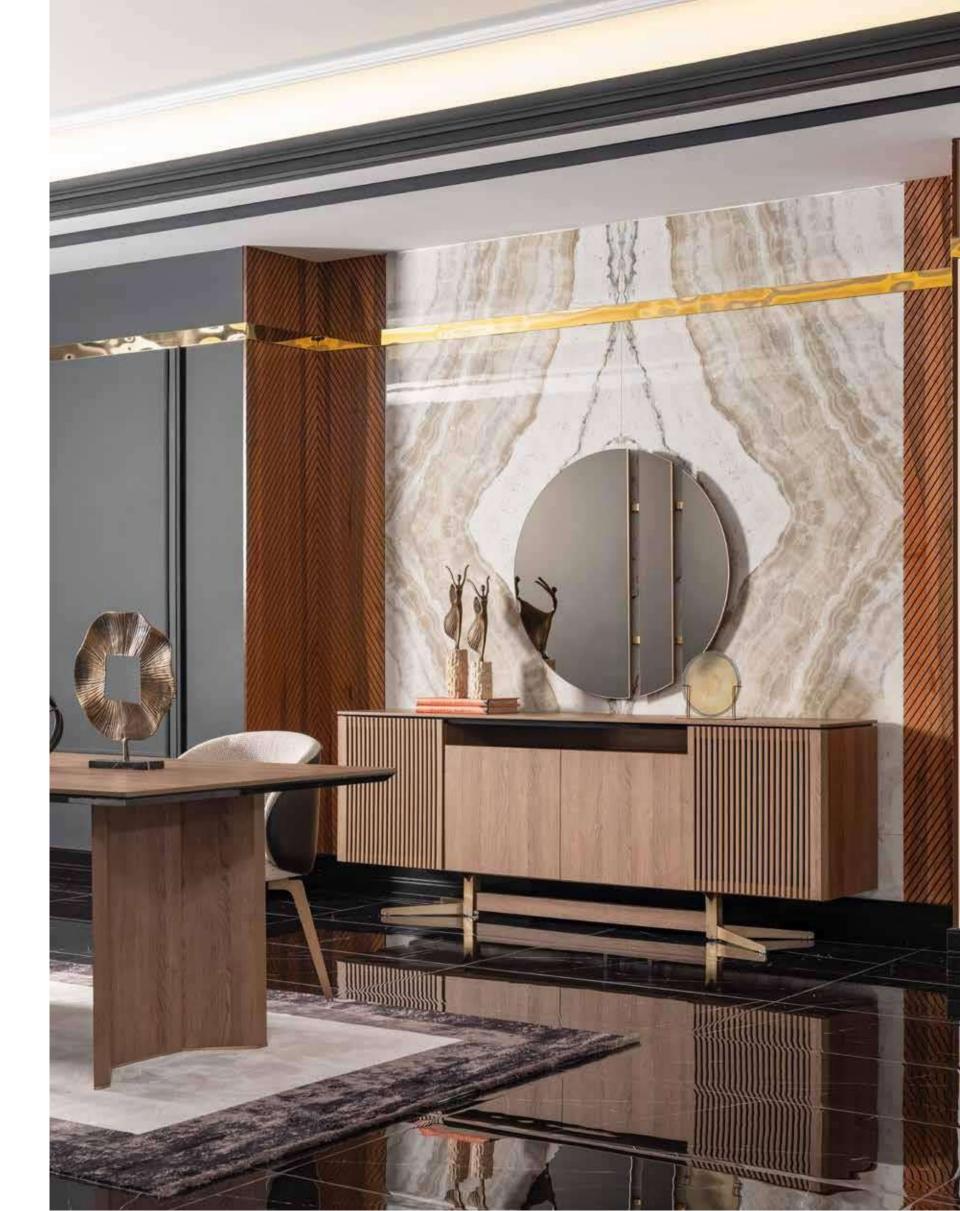

### LIZBON COLLECTION

LIZBON DINING ROOM LIZBON WALL UNIT LIZBON SOFA SET LIZBON BEDROOM

# LIZBON COLLECTION

bedroom // dining room // wall unit // sofa set //

Light is inherent for some. They don't make an effort to look different, magnificent; because they are natural born different, every where you look at you can see them. Like a star crowning the sky in the nights, a dewdrop adorning a leaf or like the heart of a precious diamond. They give a quite different meaning to grace. Exactly like Lizbon Collection, giving new meanings to your life, bringing your home together with light of grace and elegance. Lizbon was designed by inspiration from the magnifience of nature. Nature literally has the power to heal. By slowing down and letting yourself notice the smell, sound, and feel of nature, you become present, aware, and often experience less stress. Feeling comfortable at home is everybody's desire so in order to get that sense for you we are giving utmost attention to your furnitures design, function and their color. The perfect synthesis between design content and structural solidity. Lizbon epitomises the warmth of yesterday's design expressed in the language of today. It offers pure forms, free from excessive decorative elements, in which practicality is the prevalent feature. Lizbon has truly eye-catching style.

# LIZBON COLLECTION //dining room

Kod / Renk • 2018 / Mensal Code / Colour • 2018 / Mensal

#### LIZBON COLLECTION

// wall unit Kod / Renk • 5018 / Mensal

Code / Colour • 5018 / Mensal