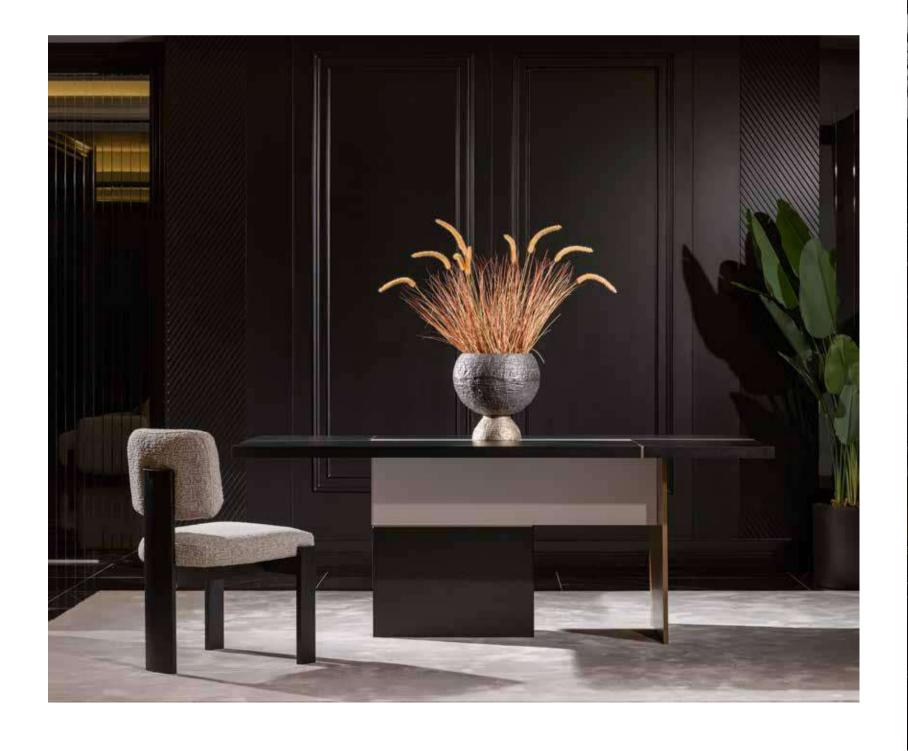

## SAN VITO COLLECTION\_

// dining room // sofa set //

With its harmonious combination of walnut veneer, brushed gold surface detail and marble surface detail, the San Vito Collection offers the perfect balance of sophistication and luxury. Each piece is meticulously crafted to exude timeless elegance and elevate the ambience of any interior. San Vito furniture pieces feature a walnut veneer, renowned for its rich and warm tones, adding an element of timeless elegance to any space. The natural beauty of the walnut veneer adds warmth and character to each piece, creating a sense of luxury and sophistication. The brushed gold surface detail exudes an air of opulence and sophistication. The subtle shimmer of brushed gold adds a touch of glamor to the collection, elevating its aesthetic appeal and making it a focal point in any room. Some pieces of the collection feature elegant marble surface details that showcase the beauty and luxury of natural stone. The marble surface creates a striking focal point that elevates the living experience, adding a sense of grandeur and prestige to the collection.