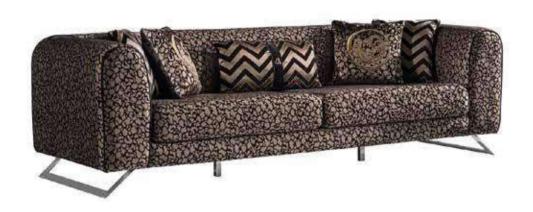

\_INSPIRATIONAL NEW BOOK

ASUS COLLECTION
//dining room
Kod / Renk • 2055 / Mat Vizyon - Krom
Code / Colour • 2055 / Matte Vision - Chrome

ASUS COLLECTION
// sofa set
Kod · 6055 Code · 6055

Lux mimoza