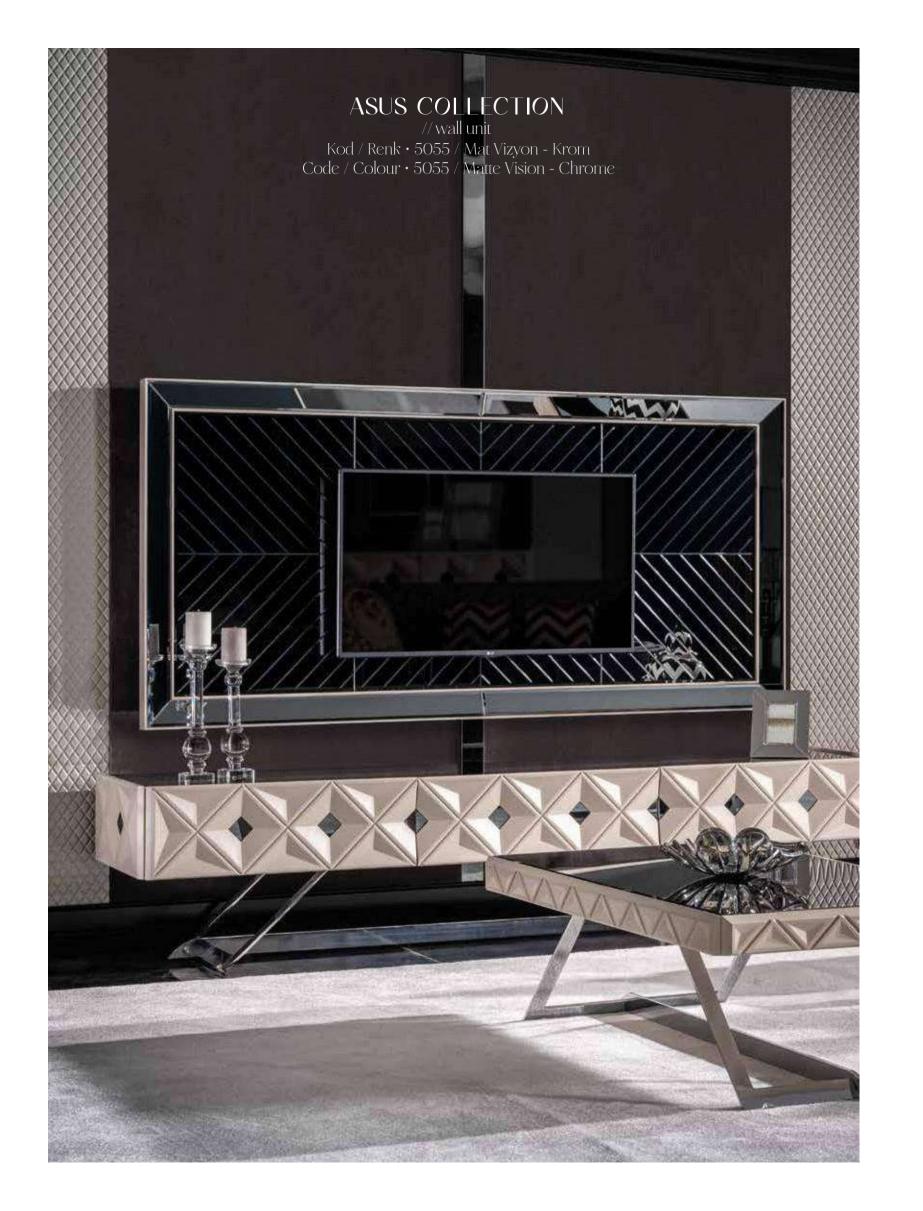

### \_ASUS COLLECTION\_

dining room // wall unit // sofa set // bedroom

As us

was
designed
with a holistic view of
your taste. It redefines the aesthetics in your home and
comfort. You will reach
a state of comfort and harmony with Asus. It will gives new
meanings to your life, bringing your
home together with light of grace
and elegance. Asus was designed by inspiration from the magnificance of nature.

\_INSPIRATIONAL NEW BOOK

ASUS COLLECTION
//dining room
Kod / Renk • 2055 / Mat Vizyon - Krom
Code / Colour • 2055 / Matte Vision - Chrome

ASUS COLLECTION
// sofa set
Kod · 6055 Code · 6055

Lux mimoza