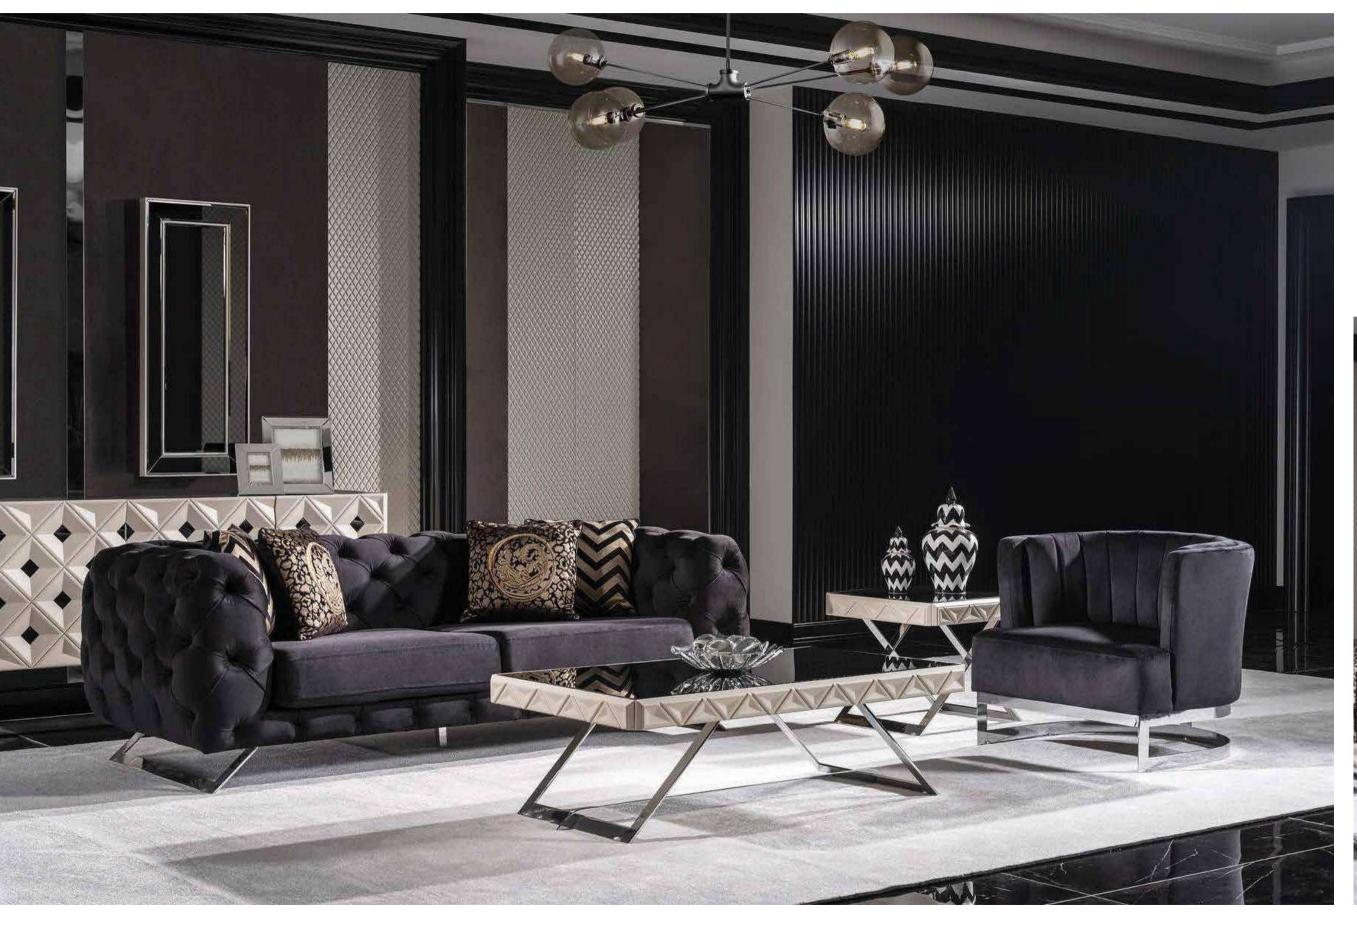

# ETRO COLLECTION\_

bedroom // dining room // wall unit // sofa set //

LINSPIRATIONAL NEW BOOK

ETRO COLLECTION
// dining room
Kod / Renk • 2058 / Siyah-Beyaz
Code / Colour • 2058 / Black-White

ETRO COLLECTION
// dining room
Kod / Renk • 2058 / Siyah-Beyaz
Code / Colour • 2058 / Black-White

ETRO COLLECTION
// sofa set
Kod · 6058 Code · 6058

ETRO COLLECTION
// corner set
Kod · 6158 Code · 6158

ETRO COLLECTION
// corner set
Kod · 6158 Code · 6158

ETRO COLLECTION
// bedroom
Kod / Renk • 1058 / Siyah-Beyaz
Code / Colour • 1058 / Black-White