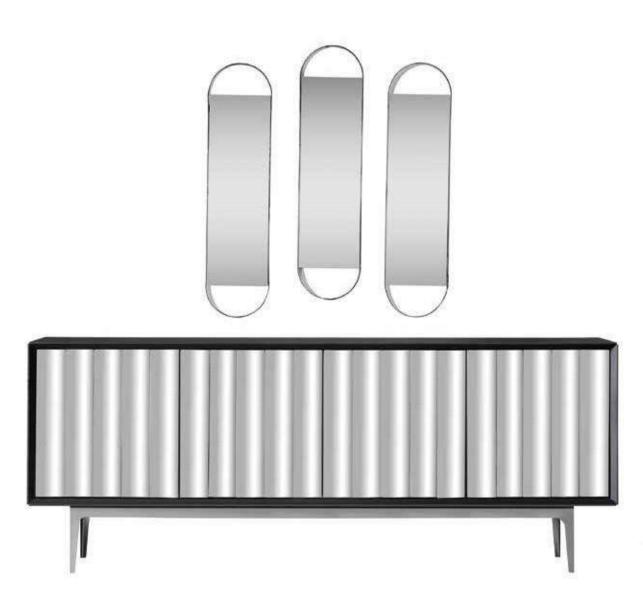

# LUCCA COLLECTION

dining room // wall unit // sofa set // corner set // bedroom

Lucca Collection creates deep impact with its three dimensional reflective surfaces. Lucca creates a completely different ambiance in your home with its eye-catching round lines, creative and innovative design. It balances the room atmosphere with its simplicity and softness. Rooms transformed by time that still express their exceptional architectural value, becoming true "containers of beauty". Furnishings in perfect harmony with the past and the present, that tell stories and express emotion. The watchword for this dreamlike itinerary is elegance. Exactly like Lucca, giving new meanings to your life, bringing your home together with light of grace and elegance. Lucca was designed by inspiration from the magnifience of nature. Nature literally has the power to heal. By slowing down and letting yourself notice the smell, sound, and feel of nature, you become present, aware, and often experience less stress.

### LUCCA COLLECTION

// dining room
Kod / Renk · 2075 / Siyah-Fürne
Code / Colour · 2075 / Black-Smoky Color

### LUCCA COLLECTION //wall unit

Kod / Renk • 5075 / Siyah-Fürne Code / Colour • 5075 / Black-Smoky Color