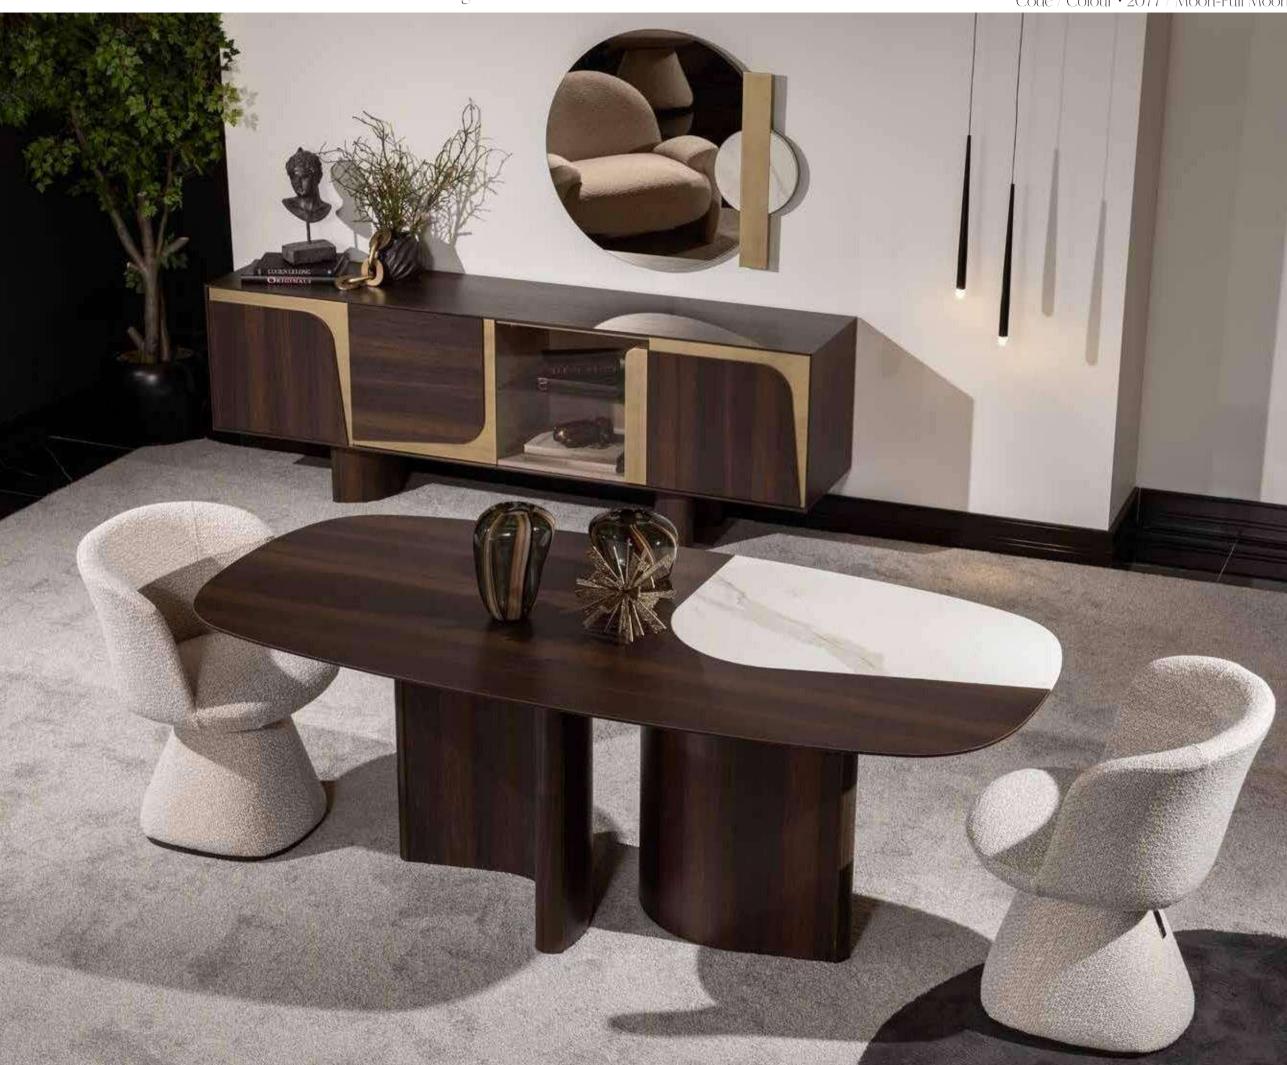

### LE MANS COLLECTION

LE MANS DINING ROOM LE MANS WALL UNIT LE MANS SOFA SET LE MANS BEDROOM

## LE MANS COLLECTION\_

bedroom // dining room // wall unit // sofa set //

With its harmonious combination of walnut veneer, brushed gold surface detail and marble surface detail, the LE MANS Collection offers the perfect balance of sophistication and luxury. Each piece is meticulously crafted to exude timeless elegance and elevate the ambience of any interior. Le Mans furniture pieces feature a walnut veneer, renowned for its rich and warm tones, adding an element of timeless elegance to any space. The natural beauty of the walnut veneer adds warmth and character to each piece, creating a sense of luxury and sophistication. The brushed gold surface detail exudes an air of opulence and sophistication. The subtle shimmer of brushed gold adds a touch of glamor to the collection, elevating its aesthetic appeal and making it a focal point in any room. Some pieces of the collection feature elegant marble surface details that showcase the beauty and luxury of natural stone. The marble surface creates a striking focal point that elevates the living experience, adding a sense of grandeur and prestige to the collection.

**\_INSPIRATIONAL** NEW BOOK

Kod / Renk • 2077 / Dolunay-Moon Code / Colour • 2077 / Moon-Full Moon