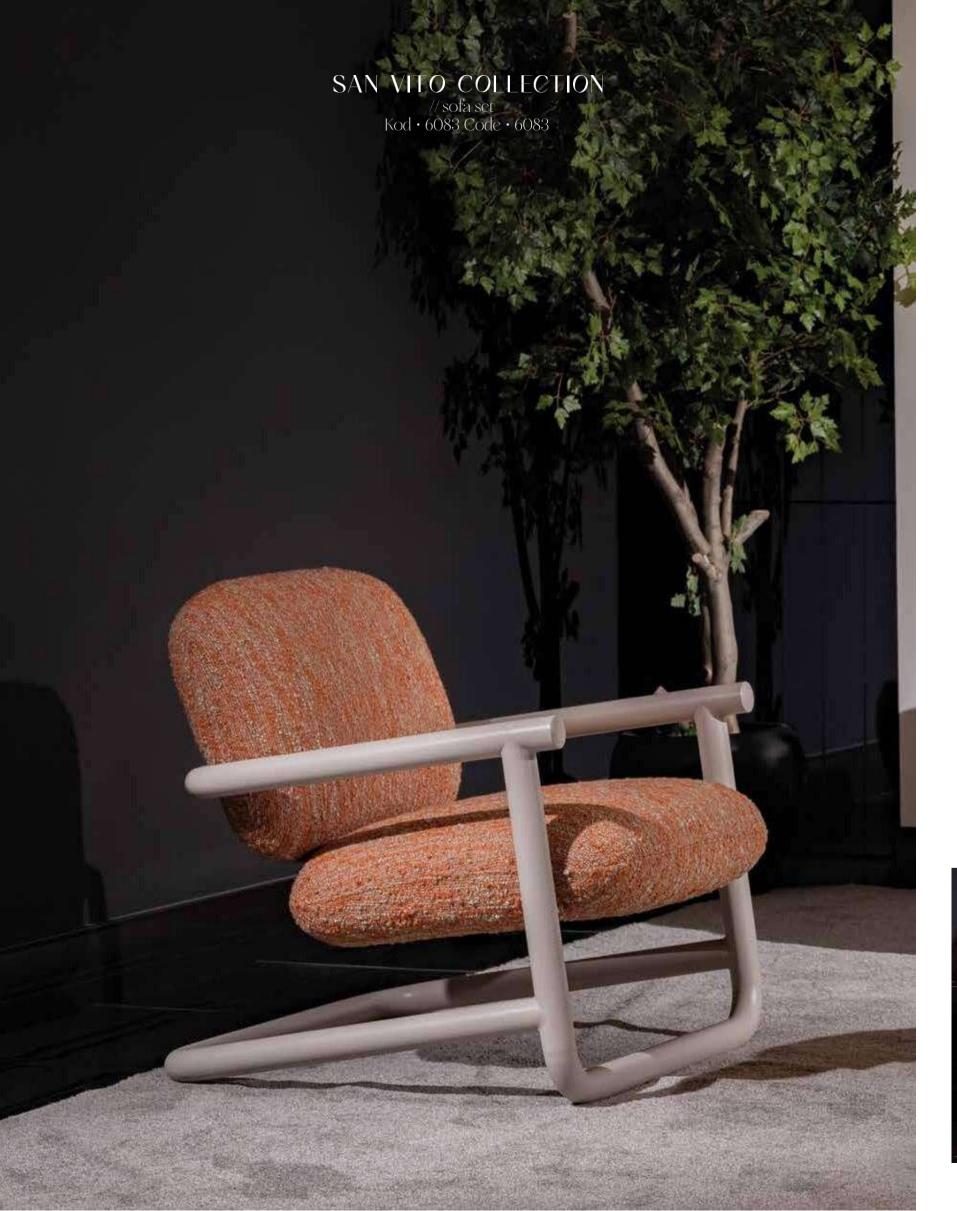

## SAN VITO COLLECTION // sofa set Kod • 6083 Code • 6083

LE MANS COLLECTION
// bedroom
Kod / Renk • 1077 / Dolunay-Moon
Code / Colour • 1077 / Moon-Full Moon

LE MANS COLLECTION
// bedroom
Kod / Renk · 1077 / Dolunay-Moon
Code / Colour · 1077 / Moon-Full Moon