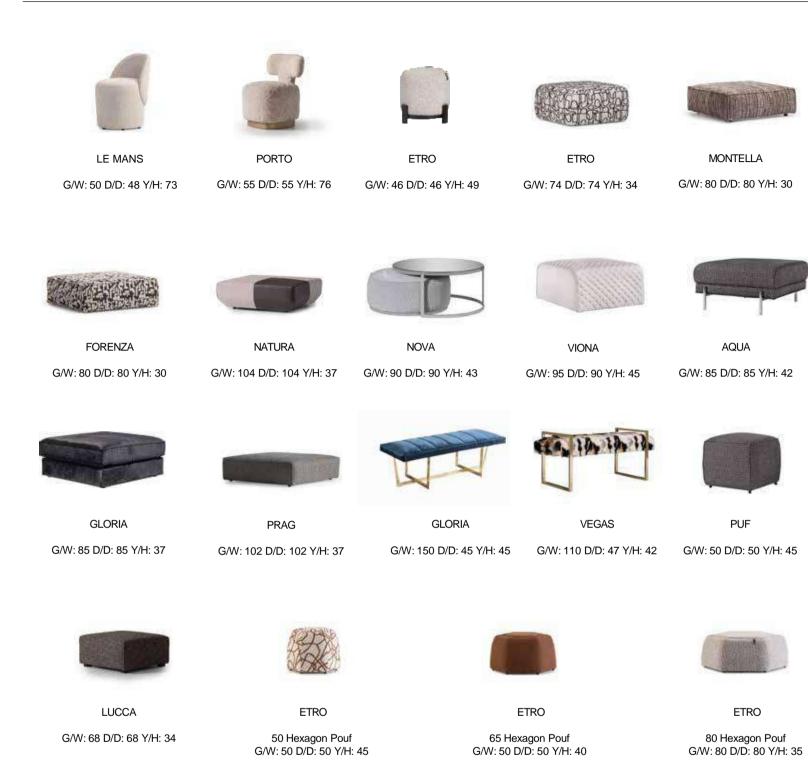

# **AESTHETICS**

ESSENTIAL

CHAIRS | TECHNICAL DETAILS PUFF | TECHNICAL DETAILS

RIYAD

G/W: 58 D/D: 59 Y/H: 84

**VEGAS** 

G/W: 57 D/D: 63 Y/H: 84

TOKYO

G/W: 51 D/D: 56 Y/H: 91

ASUS

G/W: 52 D/D: 62 Y/H: 91

NATURA

G/W: 56 D/D: 52 Y/H: 90

MONTELLA

GLORIA

G/W: 54 D/D: 63 Y/H: 92

SAN VITO

PRAG

G/W: 55 D/D: 52 Y/H: 92

ROMA

G/W: 47 D/D: 86 Y/H: 78

HÜNKAR

G/W: 54 D/D: 68 Y/H: 91

AREA•602 AREA•603