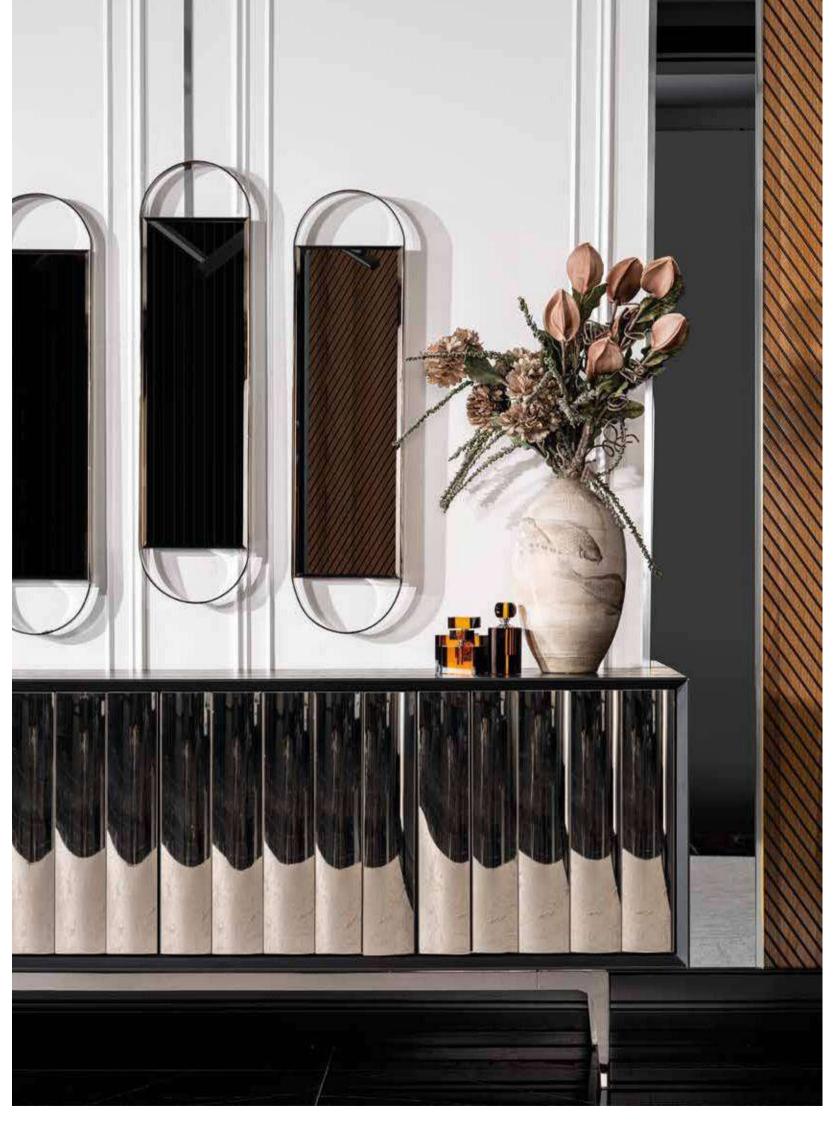

### LUCCA COLLECTION

// dining room
Kod / Renk · 2075 / Siyah-Fürne
Code / Colour · 2075 / Black-Smoky Color

### LUCCA COLLECTION //wall unit

Kod / Renk • 5075 / Siyah-Fürne Code / Colour • 5075 / Black-Smoky Color