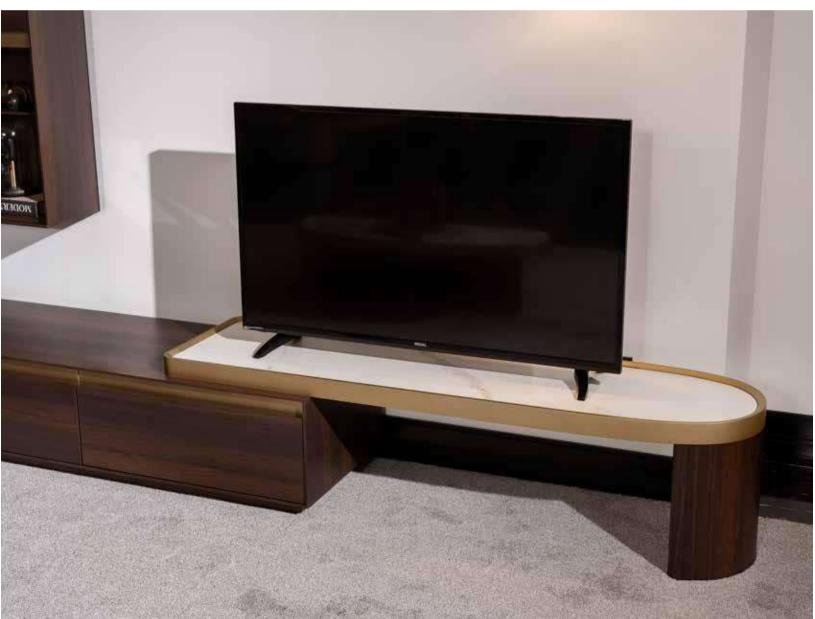

## SAN VITO COLLECTION\_

// dining room // sofa set //

With its harmonious combination of walnut veneer, brushed gold surface detail and marble surface detail, the San Vito Collection offers the perfect balance of sophistication and luxury. Each piece is meticulously crafted to exude timeless elegance and elevate the ambience of any interior. San Vito furniture pieces feature a walnut veneer, renowned for its rich and warm tones, adding an element of timeless elegance to any space. The natural beauty of the walnut veneer adds warmth and character to each piece, creating a sense of luxury and sophistication. The brushed gold surface detail exudes an air of opulence and sophistication. The subtle shimmer of brushed gold adds a touch of glamor to the collection, elevating its aesthetic appeal and making it a focal point in any room. Some pieces of the collection feature elegant marble surface details that showcase the beauty and luxury of natural stone. The marble surface creates a striking focal point that elevates the living experience, adding a sense of grandeur and prestige to the collection.

## SAN VITO COLLECTION // sofa set Kod • 6083 Code • 6083

LE MANS COLLECTION
// bedroom
Kod / Renk • 1077 / Dolunay-Moon
Code / Colour • 1077 / Moon-Full Moon

LE MANS COLLECTION
// bedroom
Kod / Renk · 1077 / Dolunay-Moon
Code / Colour · 1077 / Moon-Full Moon