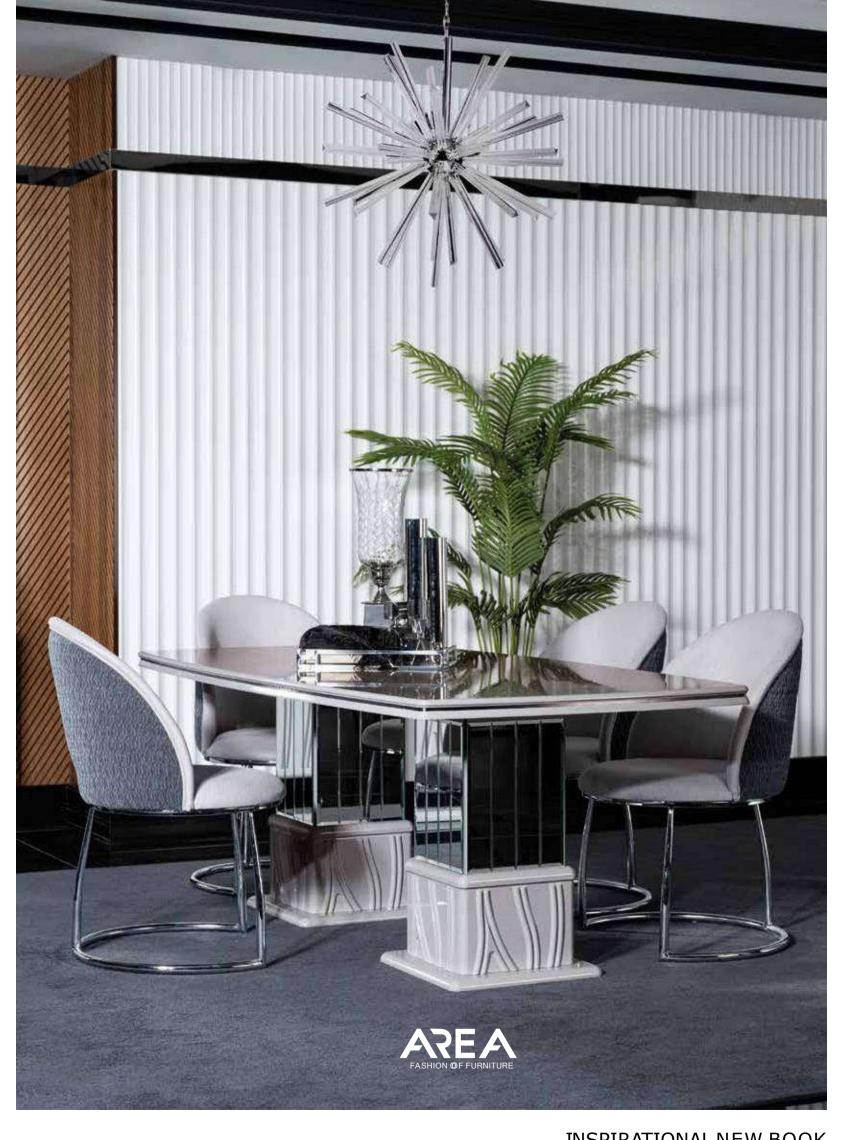

### **NOVA COLLECTION**

NOVA DINING ROOM NOVA WALL UNIT NOVA SOFA SET NOVA BEDROOM

# NOVA COLLECTION

bedroom // dining room // wall unit // sofa set //

Exclusive designs, rare and precious materials and fine workmanship. Nova Collection captivates with its minimalist but sophisticated aesthetic. The collection made for cherished moments between friends and family. Find the people and places that make you feel at home. Find the ones who take care of your soul and make you feel like you can be completely yourself around them. Find the places where you feel at peace, the places that you could spend forever wandering and exploring. Find the places that make you want to see even more of the world and the ones that make you happy to be alive...Nova creates this place for you.

# NOVA COLLECTION // dining room

Kod / Renk • 2035 / Parlak Gri - Fürne Code / Colour • 2035 / Bright Gray /Smoky Color

AREA•492