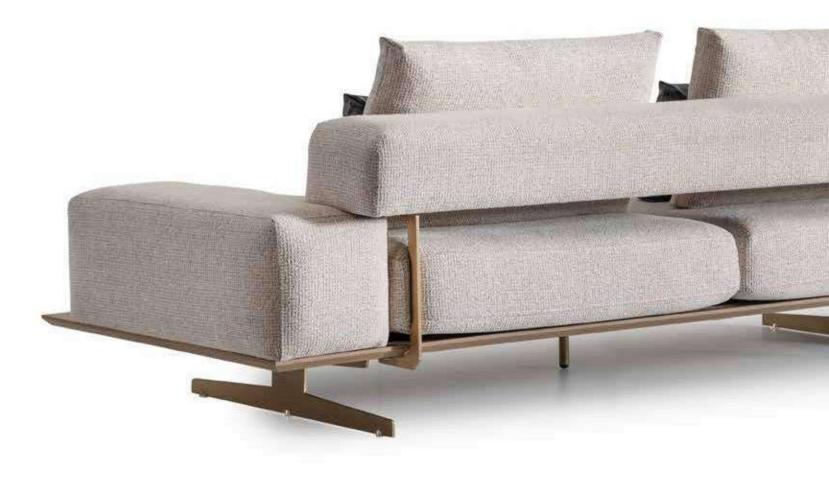

# LIZBON COLLECTION

bedroom // dining room // wall unit // sofa set //

Light is inherent for some. They don't make an effort to look different, magnificent; because they are natural born different, every where you look at you can see them. Like a star crowning the sky in the nights, a dewdrop adorning a leaf or like the heart of a precious diamond. They give a quite different meaning to grace. Exactly like Lizbon Collection, giving new meanings to your life, bringing your home together with light of grace and elegance. Lizbon was designed by inspiration from the magnifience of nature. Nature literally has the power to heal. By slowing down and letting yourself notice the smell, sound, and feel of nature, you become present, aware, and often experience less stress. Feeling comfortable at home is everybody's desire so in order to get that sense for you we are giving utmost attention to your furnitures design, function and their color. The perfect synthesis between design content and structural solidity. Lizbon epitomises the warmth of yesterday's design expressed in the language of today. It offers pure forms, free from excessive decorative elements, in which practicality is the prevalent feature. Lizbon has truly eye-catching style.

## LIZBON COLLECTION // sofa set