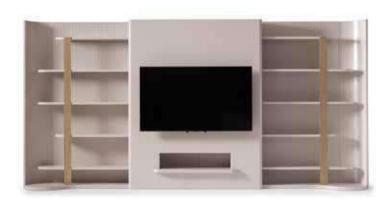

## PORTO COLLECTION\_

bedroom // dining room // wall unit // sofa set //

Warmth, materiality, tradition, experimentation, research, personalization: for Porto Collection, stone is a natural attitude, a long-standing passion, a chosen affinity. In the panorama of contemporary furnishings, Area itself for its innate capacity to select, work and interpret wood, proposing a particularly broad and accurate range of finishes, declining it in a thoughtful manner, making use of the latest technologies for glossy and matt finishes. as well. As precious wood finishing techniques. Which have been brought back life from the past. A true patrimony of the company, The choice of woods is renewed each year and is curated by Area family, who has a deep memory of the history and deep knowledge of the material. The vision of the tailor and of the stylist are intertwined in the creation of a new palette, an incredible assortment of offerings in which anyone can find his own preferred essence and use it at will in systems to suggest a sartorial approach to the product, a bespoke service which allows one to adapt the product according to one's taste.

# DESIGN & ARTISANAL TRADITIONS

Kod / Renk • 2019 / Dolunay Code / Colour • 2019 / Full Moon

In Porto Collection, precious details become delight and expression of the ultimate artisanal Area quality.