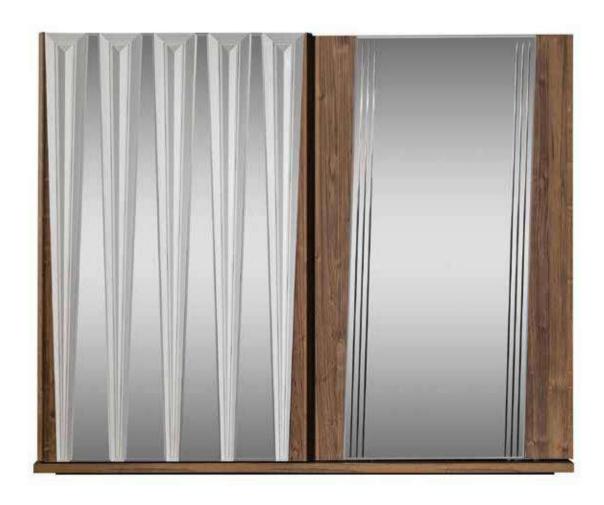

### **FORENZA COLLECTION**

// wall unit
Kod / Renk • 5082 / Moon
Code / Colour • 5082 / Full Moon

# FORENZA COLLECTION

// wall unit
Kod / Renk • 5082 / Moon
Code / Colour • 5082 / Full Moon

CUSTOMIZABLE
POSSIBILITIES