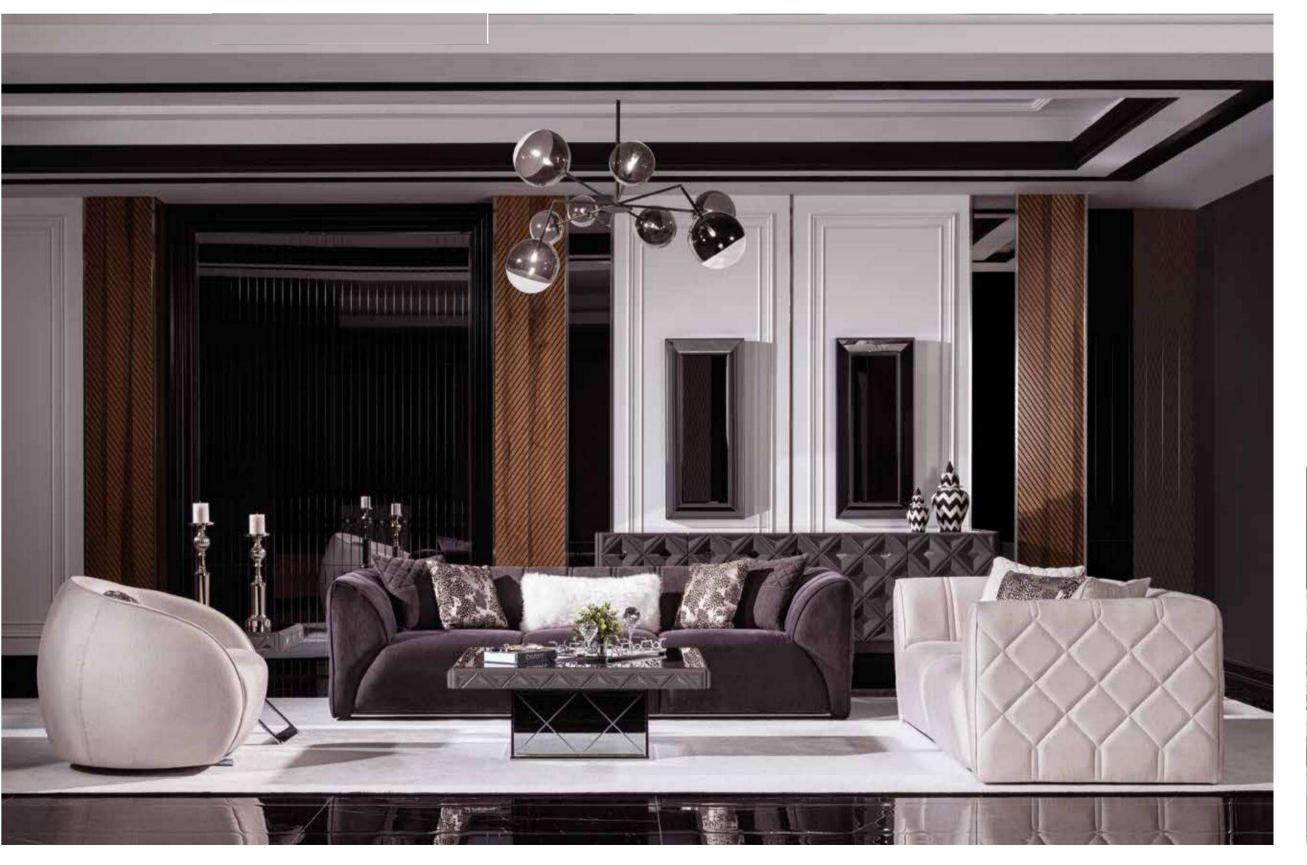

## SAN VITO COLLECTION\_

// dining room // sofa set //

With its harmonious combination of walnut veneer, brushed gold surface detail and marble surface detail, the San Vito Collection offers the perfect balance of sophistication and luxury. Each piece is meticulously crafted to exude timeless elegance and elevate the ambience of any interior. San Vito furniture pieces feature a walnut veneer, renowned for its rich and warm tones, adding an element of timeless elegance to any space. The natural beauty of the walnut veneer adds warmth and character to each piece, creating a sense of luxury and sophistication. The brushed gold surface detail exudes an air of opulence and sophistication. The subtle shimmer of brushed gold adds a touch of glamor to the collection, elevating its aesthetic appeal and making it a focal point in any room. Some pieces of the collection feature elegant marble surface details that showcase the beauty and luxury of natural stone. The marble surface creates a striking focal point that elevates the living experience, adding a sense of grandeur and prestige to the collection.