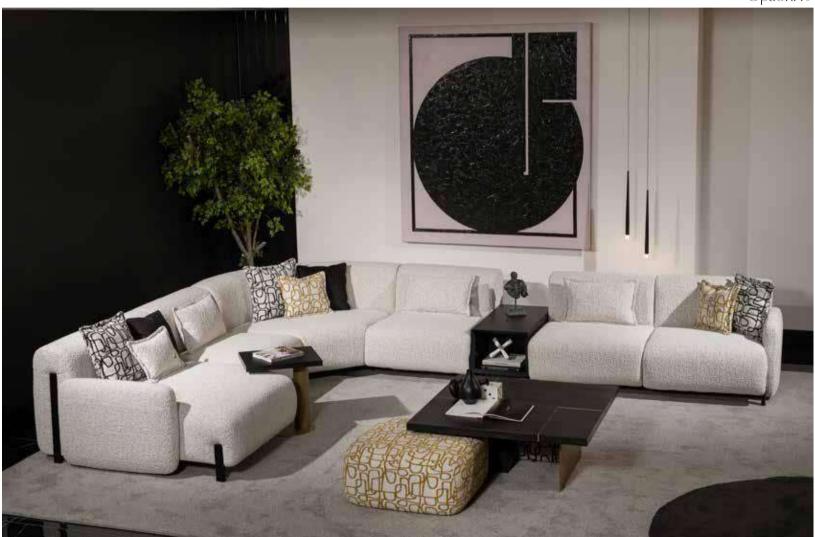

## MONTELLA COLLECTION\_

// dining room // sofa set //

In the contemporary architure, the real challange is to create spaces that tell about our personality, last over time and create comfort...an ambitious but achievable goal thanks to our proposals. Montella Collection; elegantly preserves, showing the most precious objects in an exclusive way through the use of the frame modular system, in which the quality and the combination of materials come together to create an emotional and functional living at the same time. Montella provides an unconventional living area in which the structural elements become architecture and define spaces where to exhibit elements that connote exclusive and personal areas thanks to sophisticated materials and elegantly combined with each other.

## MONTELLA SOFA SET\_

### MONTELLA COLLECTION

// sofa set Kod • 6085 Code • 6085

MONTELLA COLLECTION
// sofa set
Kod • 6085 Code • 6085

FORENZA COLLECTION
// bedroom
Kod / Renk · 1082 / Moon
Code / Colour · 1082 / Full Moon