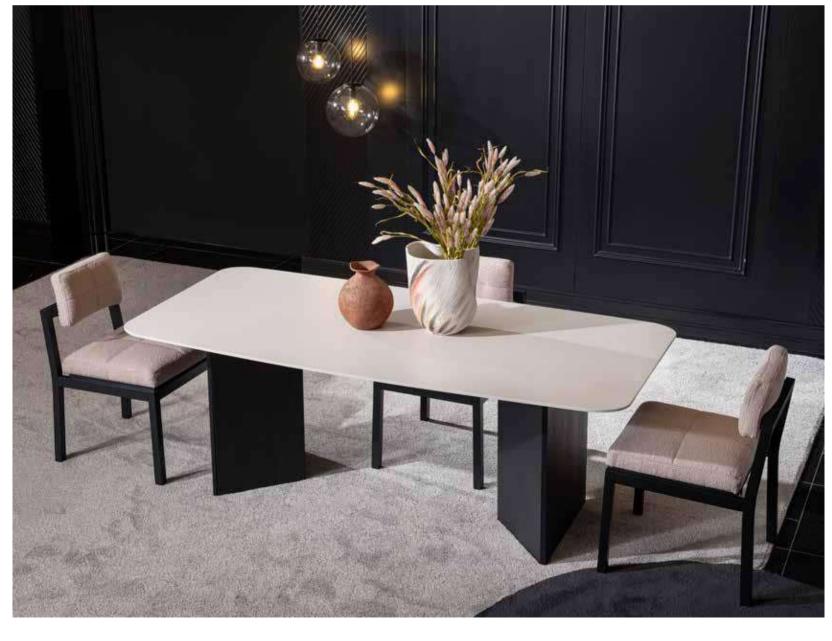

# FORENZA COLLECTION\_

bedroom // dining room // wall unit // sofa set //

Forenza Collection, where light colors grace the surface with precision CNC finishing, while dark hues ground the design through bold leg accents. Each piece in this collection embodies a harmonious balance of contrasts, with the light-toned surfaces exuding an airy elegance enhanced by meticulous CNC surface detailing, while the dark-colored legs add depth and sophistication. From sleek dining tables to stylish sideboards, this collection offers a contemporary aesthetic that seamlessly integrates into any interior space, captivating with its fusion of precision craftsmanship and striking design contrasts. Each piece is thoughtfully crafted to enhance both the visual appeal and functionality of contemporary living spaces,

\_INSPIRATIONAL NEW BOOK

FORENZA COLLECTION
// dining room
Kod / Renk · 2082 / Moon
Code / Colour · 2082 / Full Moon

FORENZA COLLECTION
// dining room
Kod / Renk · 2082 / Moon
Code / Colour · 2082 / Full Moon