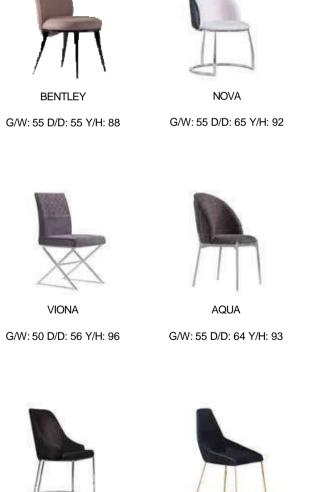

# **AESTHETICS**

ESSENTIAL

CHAIRS | TECHNICAL DETAILS PUFF | TECHNICAL DETAILS

RIYAD

G/W: 58 D/D: 59 Y/H: 84

**VEGAS** 

G/W: 57 D/D: 63 Y/H: 84

TOKYO

G/W: 51 D/D: 56 Y/H: 91

ASUS

G/W: 52 D/D: 62 Y/H: 91

NATURA

G/W: 56 D/D: 52 Y/H: 90

MONTELLA

GLORIA

G/W: 54 D/D: 63 Y/H: 92

SAN VITO

PRAG

G/W: 55 D/D: 52 Y/H: 92

ROMA

G/W: 47 D/D: 86 Y/H: 78

HÜNKAR

G/W: 54 D/D: 68 Y/H: 91

AREA•602 AREA•603