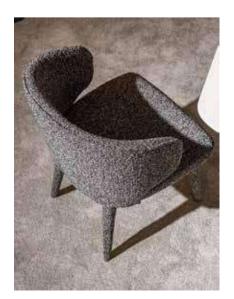

## SAN VITO COLLECTION\_

// dining room // sofa set //

With its harmonious combination of walnut veneer, brushed gold surface detail and marble surface detail, the San Vito Collection offers the perfect balance of sophistication and luxury. Each piece is meticulously crafted to exude timeless elegance and elevate the ambience of any interior. San Vito furniture pieces feature a walnut veneer, renowned for its rich and warm tones, adding an element of timeless elegance to any space. The natural beauty of the walnut veneer adds warmth and character to each piece, creating a sense of luxury and sophistication. The brushed gold surface detail exudes an air of opulence and sophistication. The subtle shimmer of brushed gold adds a touch of glamor to the collection, elevating its aesthetic appeal and making it a focal point in any room. Some pieces of the collection feature elegant marble surface details that showcase the beauty and luxury of natural stone. The marble surface creates a striking focal point that elevates the living experience, adding a sense of grandeur and prestige to the collection.