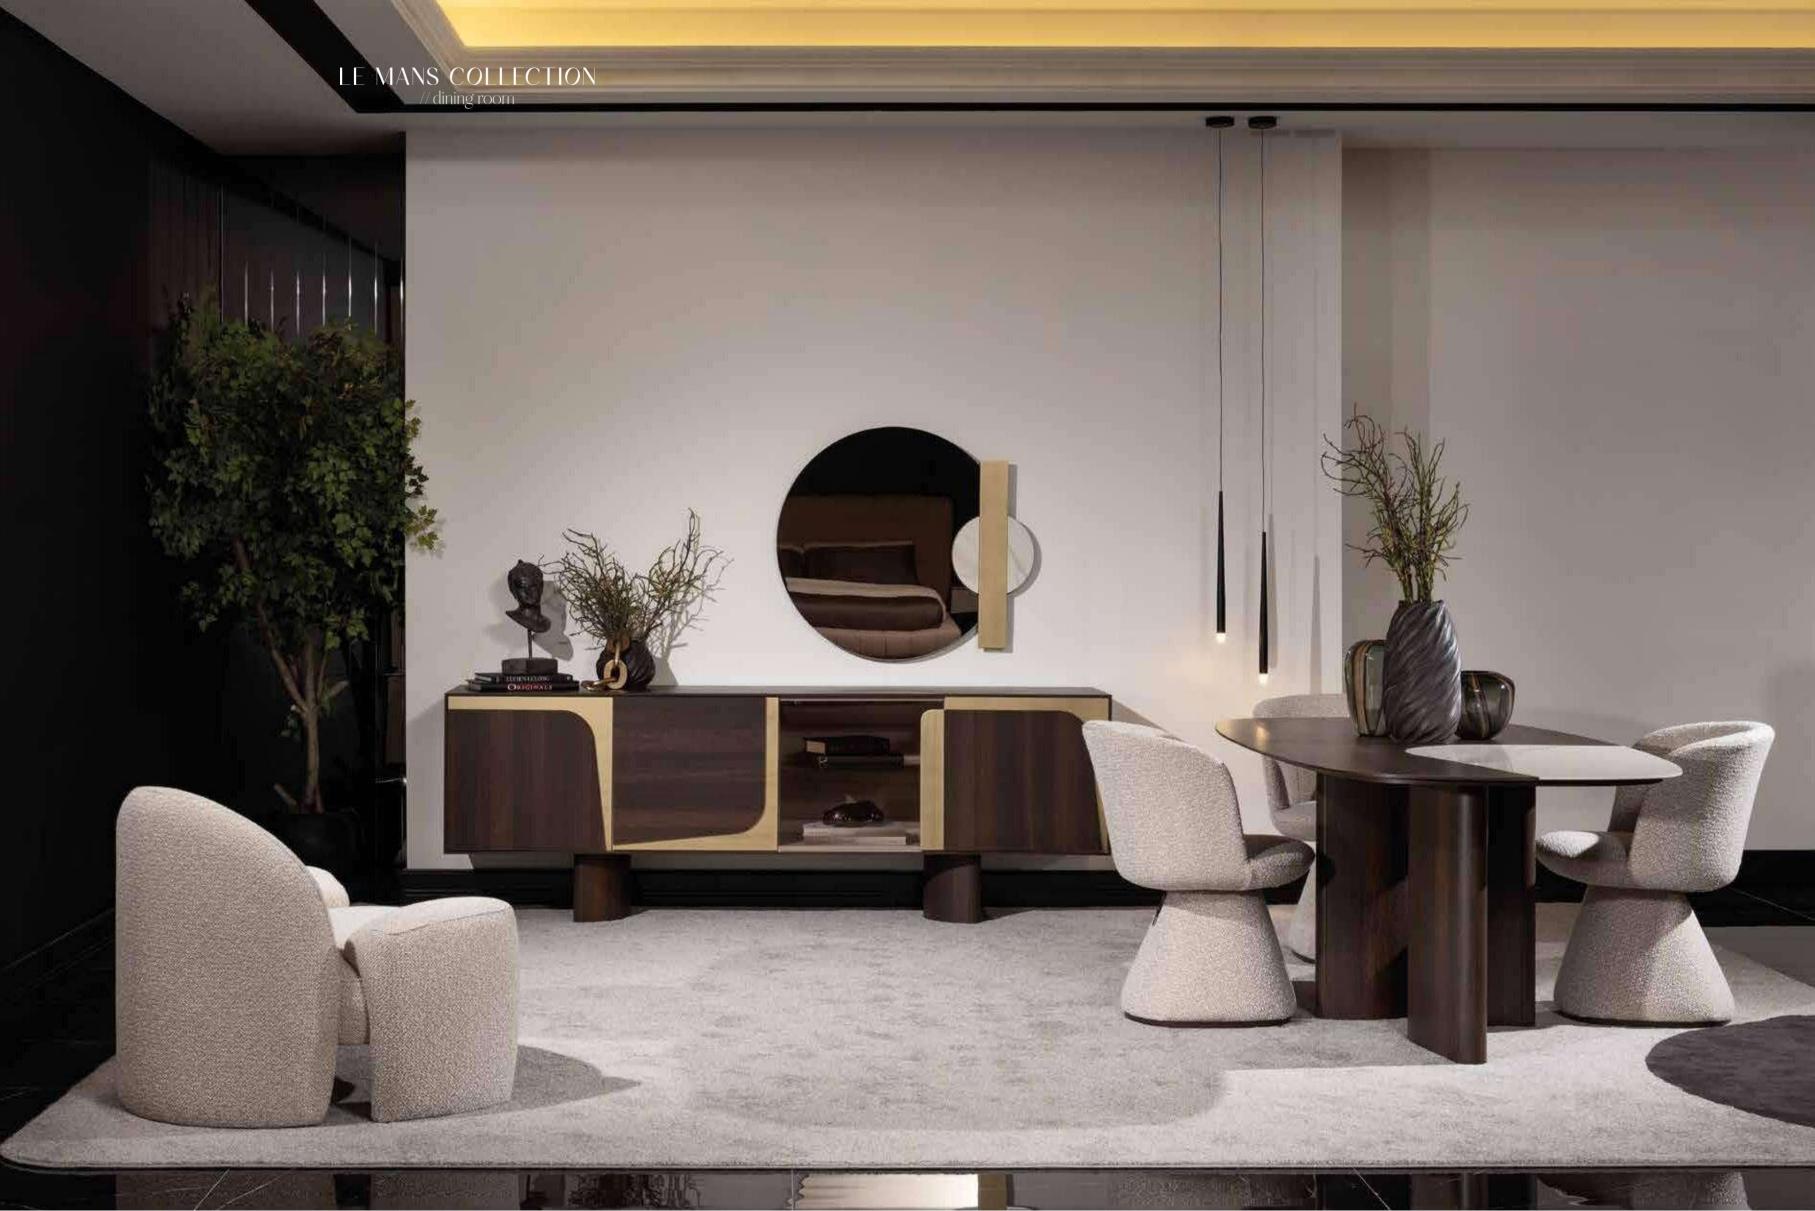

### LE MANS COLLECTION

LE MANS DINING ROOM LE MANS WALL UNIT LE MANS SOFA SET LE MANS BEDROOM

## LE MANS COLLECTION\_

bedroom // dining room // wall unit // sofa set //

With its harmonious combination of walnut veneer, brushed gold surface detail and marble surface detail, the LE MANS Collection offers the perfect balance of sophistication and luxury. Each piece is meticulously crafted to exude timeless elegance and elevate the ambience of any interior. Le Mans furniture pieces feature a walnut veneer, renowned for its rich and warm tones, adding an element of timeless elegance to any space. The natural beauty of the walnut veneer adds warmth and character to each piece, creating a sense of luxury and sophistication. The brushed gold surface detail exudes an air of opulence and sophistication. The subtle shimmer of brushed gold adds a touch of glamor to the collection, elevating its aesthetic appeal and making it a focal point in any room. Some pieces of the collection feature elegant marble surface details that showcase the beauty and luxury of natural stone. The marble surface creates a striking focal point that elevates the living experience, adding a sense of grandeur and prestige to the collection.