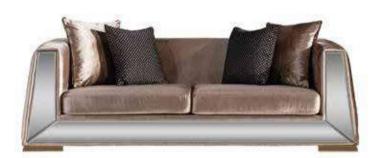

## TOKYO COLLECTION // wall unit

Kod / Renk • 5040 / Pablo - Vizon Bej Code / Colour • 5040 / Pablo - Vizon Beige

TOKYO COLLECTION
// sofa set
Kod • 6040 Code • 6040