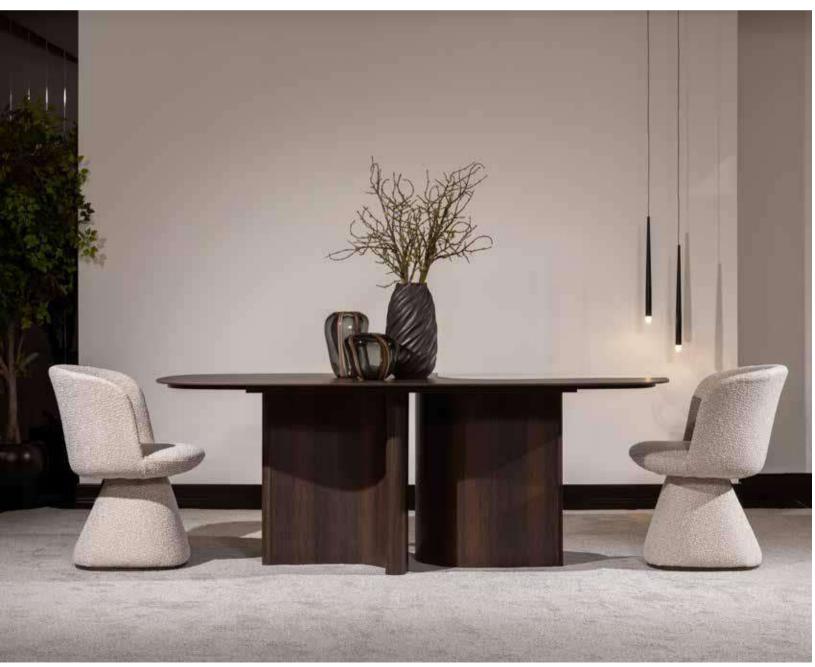

### LE MANS COLLECTION

LE MANS DINING ROOM LE MANS WALL UNIT LE MANS SOFA SET LE MANS BEDROOM

## LE MANS COLLECTION\_

bedroom // dining room // wall unit // sofa set //

With its harmonious combination of walnut veneer, brushed gold surface detail and marble surface detail, the LE MANS Collection offers the perfect balance of sophistication and luxury. Each piece is meticulously crafted to exude timeless elegance and elevate the ambience of any interior. Le Mans furniture pieces feature a walnut veneer, renowned for its rich and warm tones, adding an element of timeless elegance to any space. The natural beauty of the walnut veneer adds warmth and character to each piece, creating a sense of luxury and sophistication. The brushed gold surface detail exudes an air of opulence and sophistication. The subtle shimmer of brushed gold adds a touch of glamor to the collection, elevating its aesthetic appeal and making it a focal point in any room. Some pieces of the collection feature elegant marble surface details that showcase the beauty and luxury of natural stone. The marble surface creates a striking focal point that elevates the living experience, adding a sense of grandeur and prestige to the collection.

## LE MANS SOFA SET

LE MANS COLLECTION
// sofa set
Kod · 6077 Code · 6077