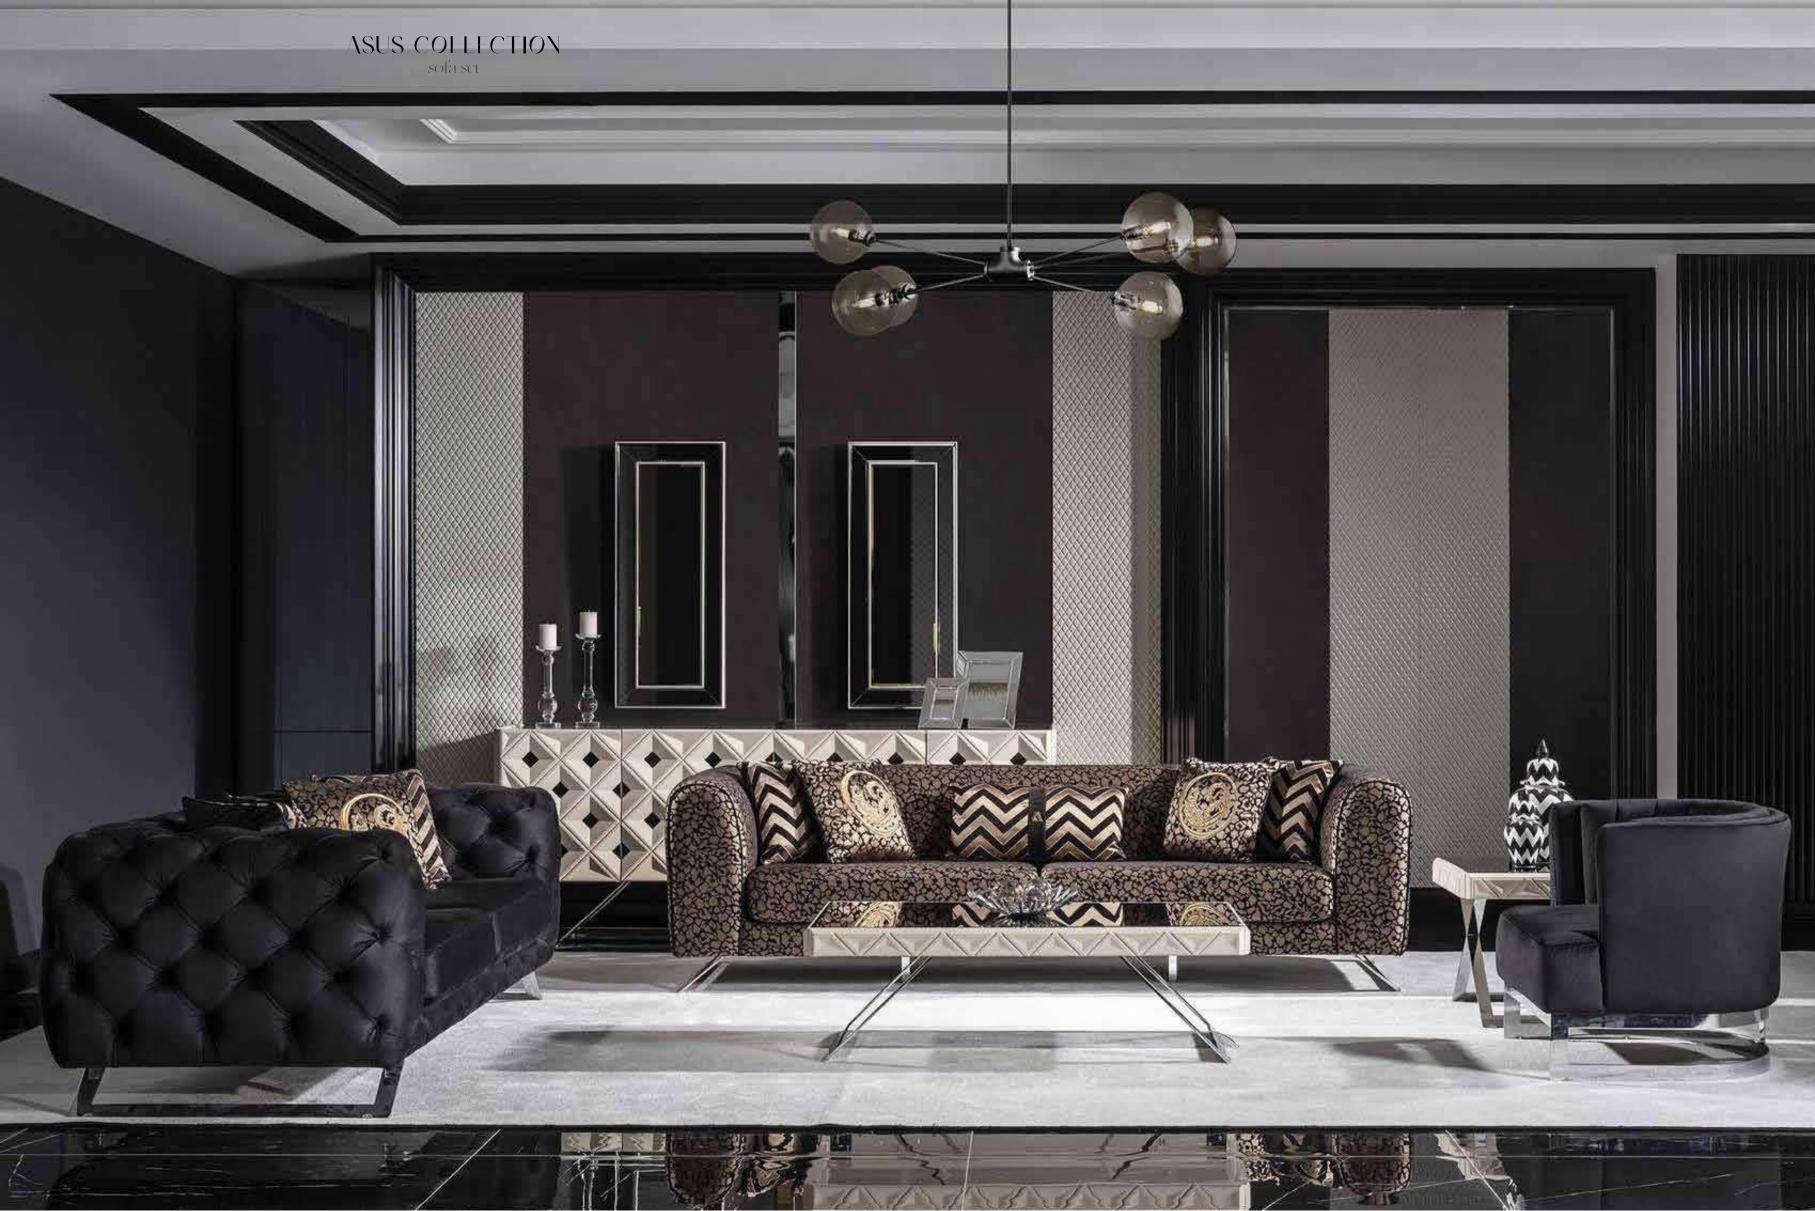

### \_ASUS COLLECTION\_

dining room // wall unit // sofa set // bedroom

As us

was
designed
with a holistic view of
your taste. It redefines the aesthetics in your home and
comfort. You will reach
a state of comfort and harmony with Asus. It will gives new
meanings to your life, bringing your
home together with light of grace
and elegance. Asus was designed by inspiration from the magnificance of nature.

\_INSPIRATIONAL NEW BOOK

ASUS COLLECTION
//dining room
Kod / Renk • 2055 / Mat Vizyon - Krom
Code / Colour • 2055 / Matte Vision - Chrome

ASUS COLLECTION
// sofa set
Kod · 6055 Code · 6055

Lux mimoza