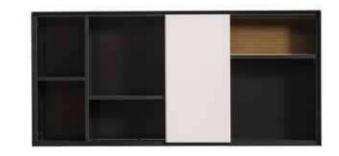

# ETRO COLLECTION

// wall unit

Kod / Renk • 5058 / Siyah-Beyaz Code / Colour • 5058 / Black-White