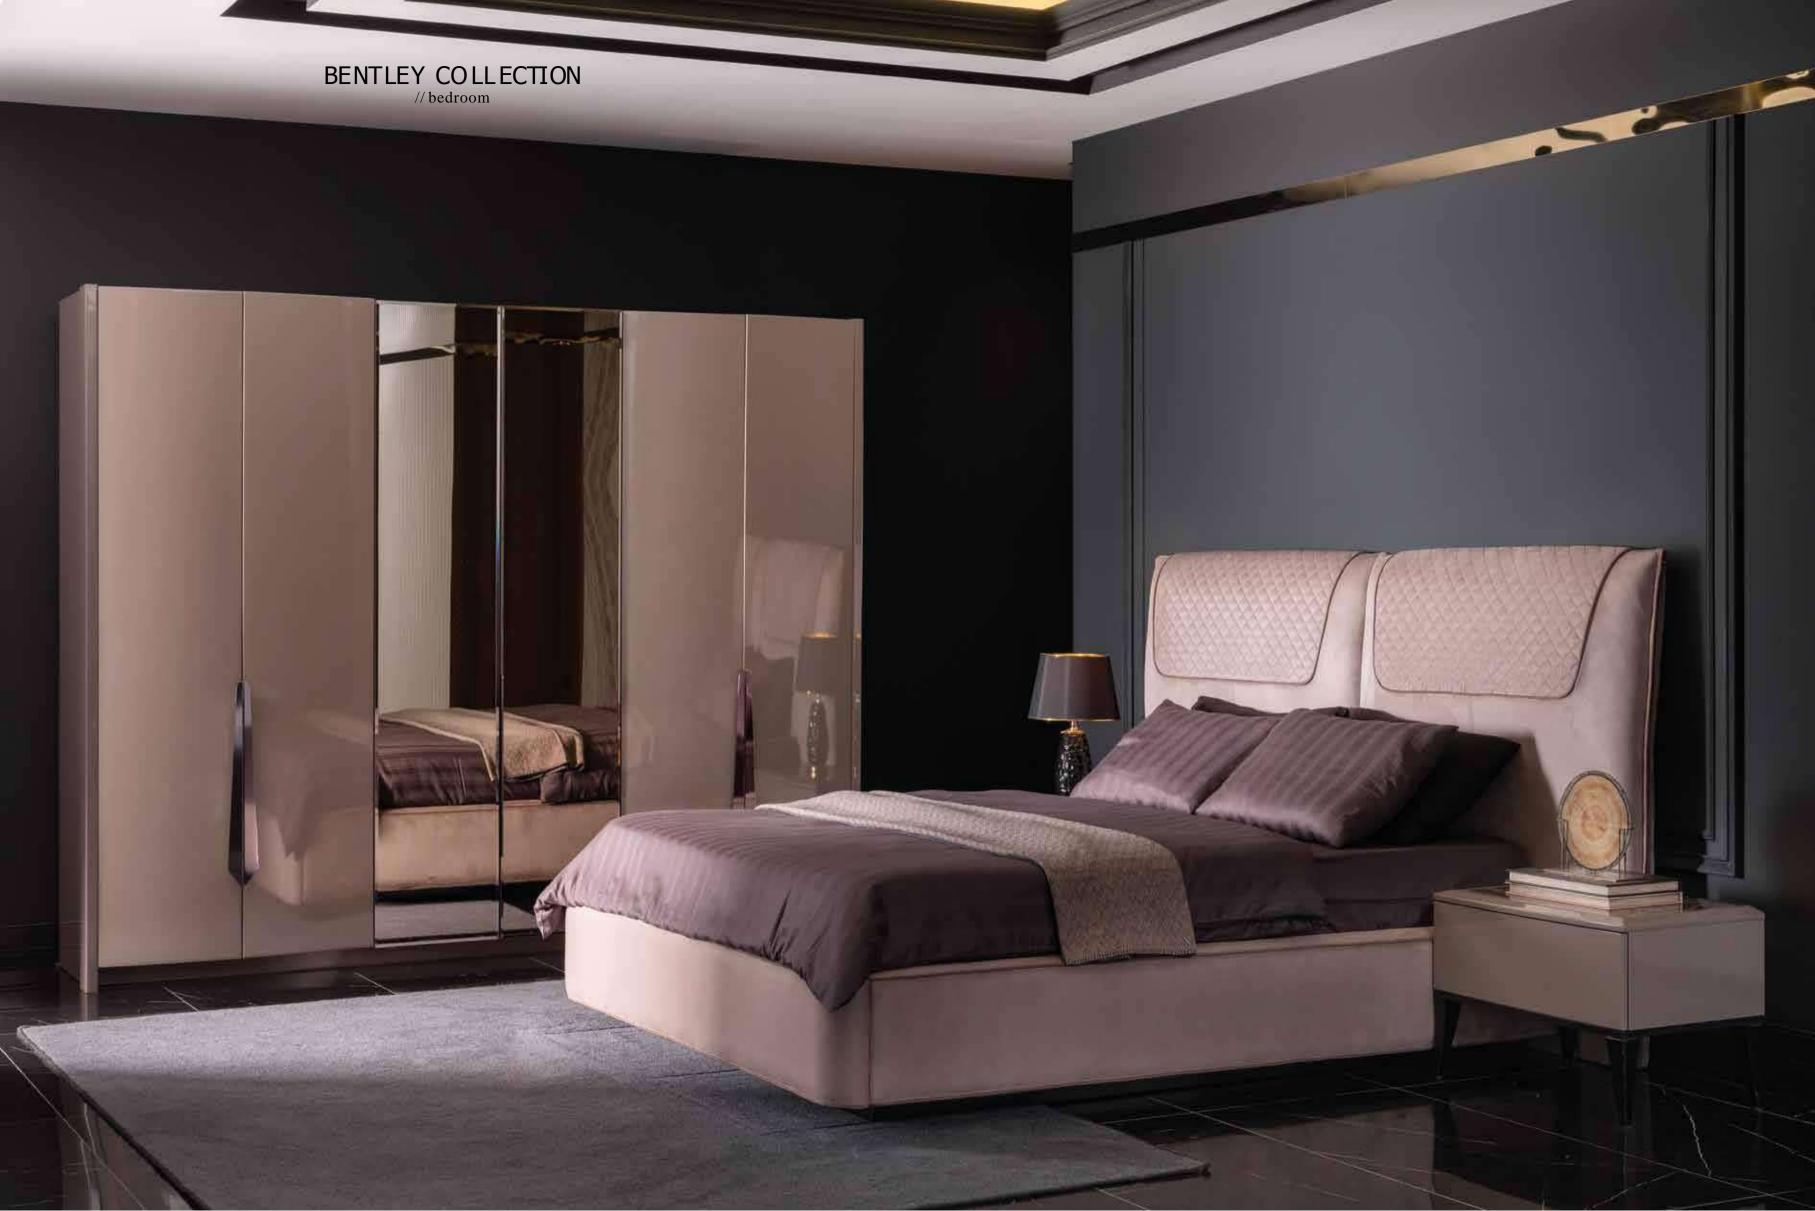

### BENTLEY COLLECTION

BENTLEY WALL UNIT BENTLEY SOFA SET BENTLEY CORNER SET BENTLEY BEDROOM BENTLEY DINING ROOM

# HARMONY OF

PRECIOUS MATERIALS

BENTLEY COLLECTION
// bedroom
Kod / Renk • 1017 / P. Atlas-Ceviz
Code / Colour • 1017 / P. Atlas-Walnut

## BENTLEY COLLECTION\_

bedroom // dining room // wall unit // sofa set //

bure geometric shapes of Area's design in an accounter of new and old. from geometries defined by stems to the consistent quality of the products belonging to e collection up to the perspective illusions and dynamics of e units, Bentley furnishing units can be easily mixed in count-ss shapes, reinterpretations, matching to decorate single haronic spaces, changing from time to time and complying ith the different requirements of the modern habitat.