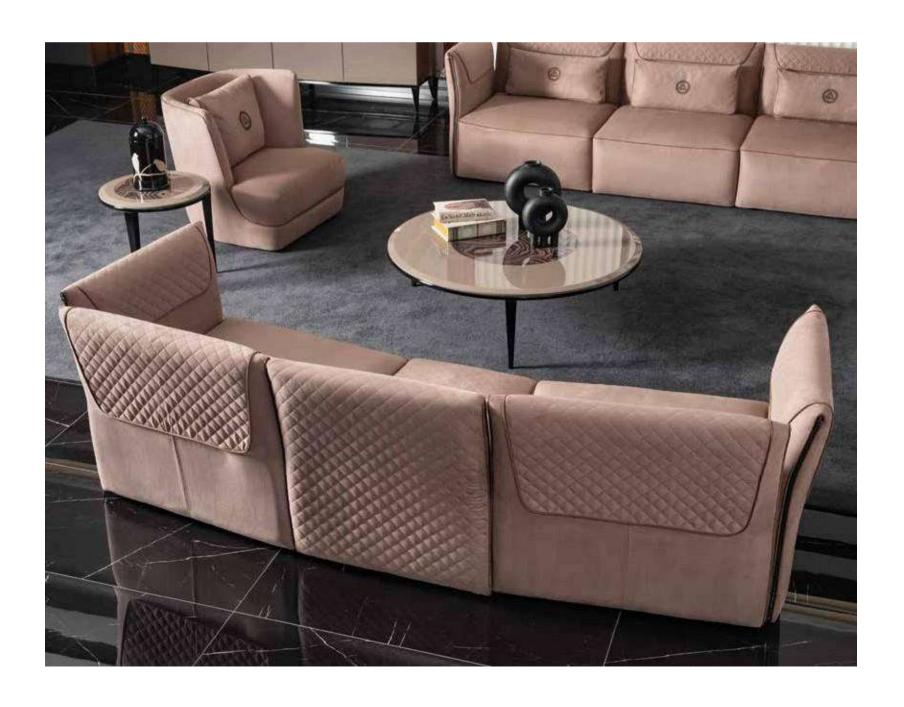

## BENTLEY SOFA SET\_

Bentle y

Collection intends to be
a tribute to the woods of tradition, to
be defended and renewed. Each with its own
history, they live in a new light, expressing themselves
in the pure geometric shapes of Area's design in an unexpected encounter of new and old. from geometries defined
by the systems to the consistent quality of the products belonging
to the collection up to the perspective illusions and dynamics of
the units, Bentley furnishing units can be easily mixed in countless
shapes, reinterpretations, matching to decorate single harmonic spaces, changing from time to time and complying with the different re-

### BENTLEY COLLECTION

// corner set Kod • 6076 Code • 6076