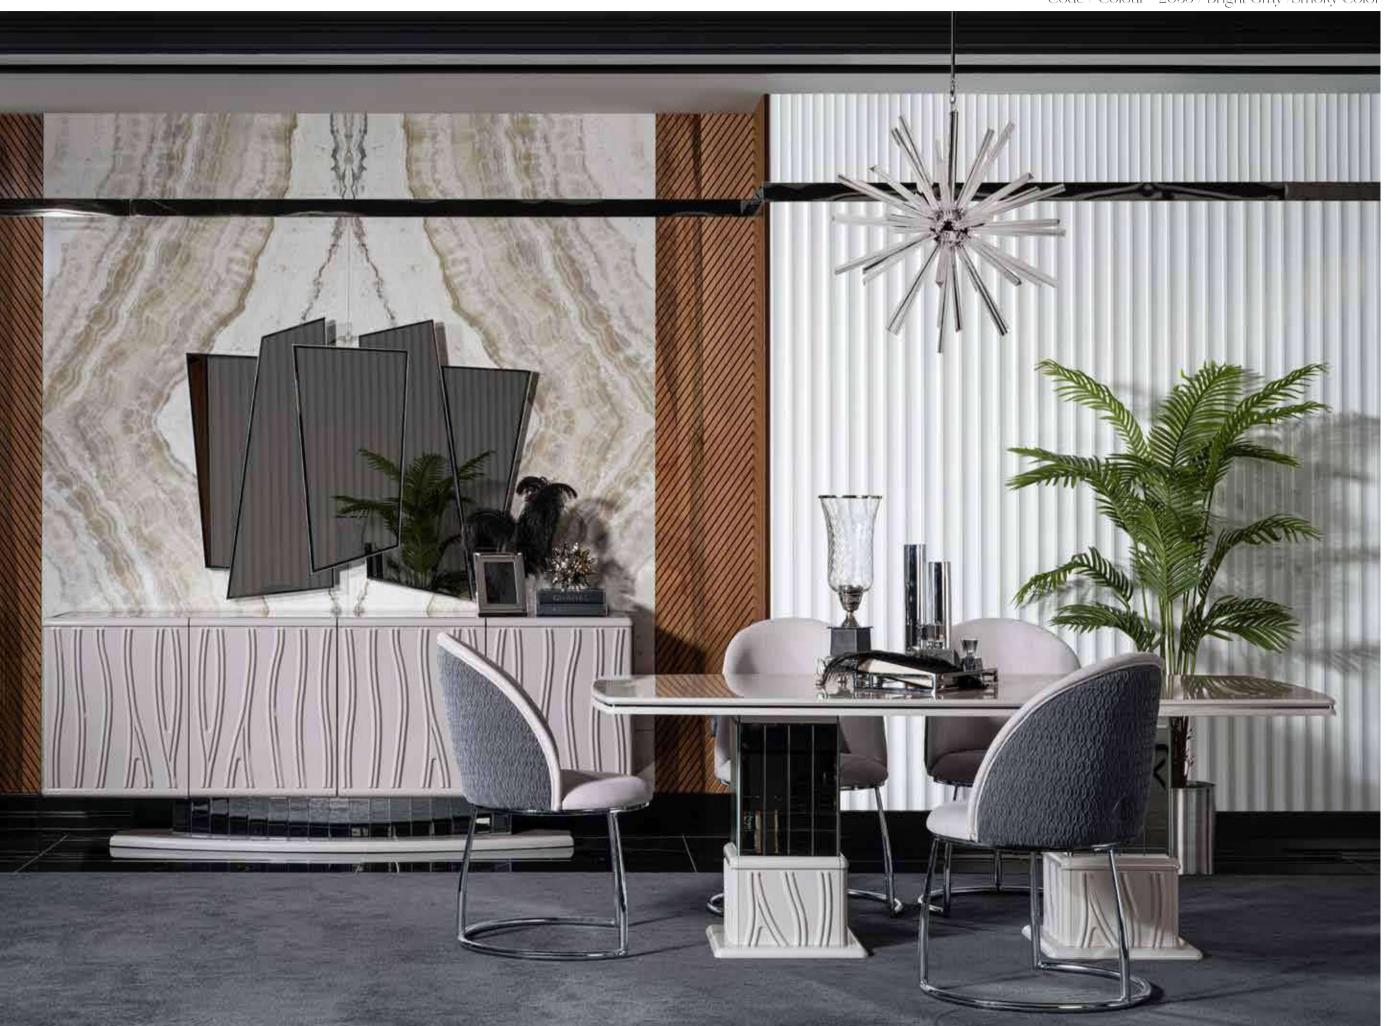

### **NOVA COLLECTION**

NOVA DINING ROOM NOVA WALL UNIT NOVA SOFA SET NOVA BEDROOM

# NOVA COLLECTION

bedroom // dining room // wall unit // sofa set //

Exclusive designs, rare and precious materials and fine workmanship. Nova Collection captivates with its minimalist but sophisticated aesthetic. The collection made for cherished moments between friends and family. Find the people and places that make you feel at home. Find the ones who take care of your soul and make you feel like you can be completely yourself around them. Find the places where you feel at peace, the places that you could spend forever wandering and exploring. Find the places that make you want to see even more of the world and the ones that make you happy to be alive...Nova creates this place for you.

# NOVA COLLECTION // dining room

Kod / Renk • 2035 / Parlak Gri - Fürne Code / Colour • 2035 / Bright Gray /Smoky Color

AREA•492