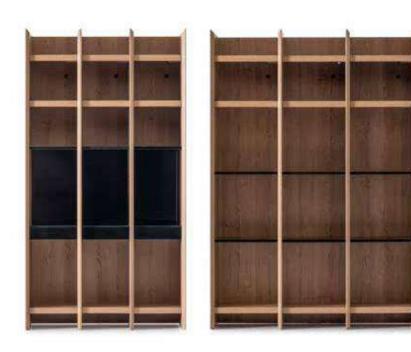

# LIZBON COLLECTION

bedroom // dining room // wall unit // sofa set //

Light is inherent for some. They don't make an effort to look different, magnificent; because they are natural born different, every where you look at you can see them. Like a star crowning the sky in the nights, a dewdrop adorning a leaf or like the heart of a precious diamond. They give a quite different meaning to grace. Exactly like Lizbon Collection, giving new meanings to your life, bringing your home together with light of grace and elegance. Lizbon was designed by inspiration from the magnifience of nature. Nature literally has the power to heal. By slowing down and letting yourself notice the smell, sound, and feel of nature, you become present, aware, and often experience less stress. Feeling comfortable at home is everybody's desire so in order to get that sense for you we are giving utmost attention to your furnitures design, function and their color. The perfect synthesis between design content and structural solidity. Lizbon epitomises the warmth of yesterday's design expressed in the language of today. It offers pure forms, free from excessive decorative elements, in which practicality is the prevalent feature. Lizbon has truly eye-catching style.

#### LIZBON COLLECTION

// wall unit Kod / Renk • 5018 / Mensal

Code / Colour • 5018 / Mensal