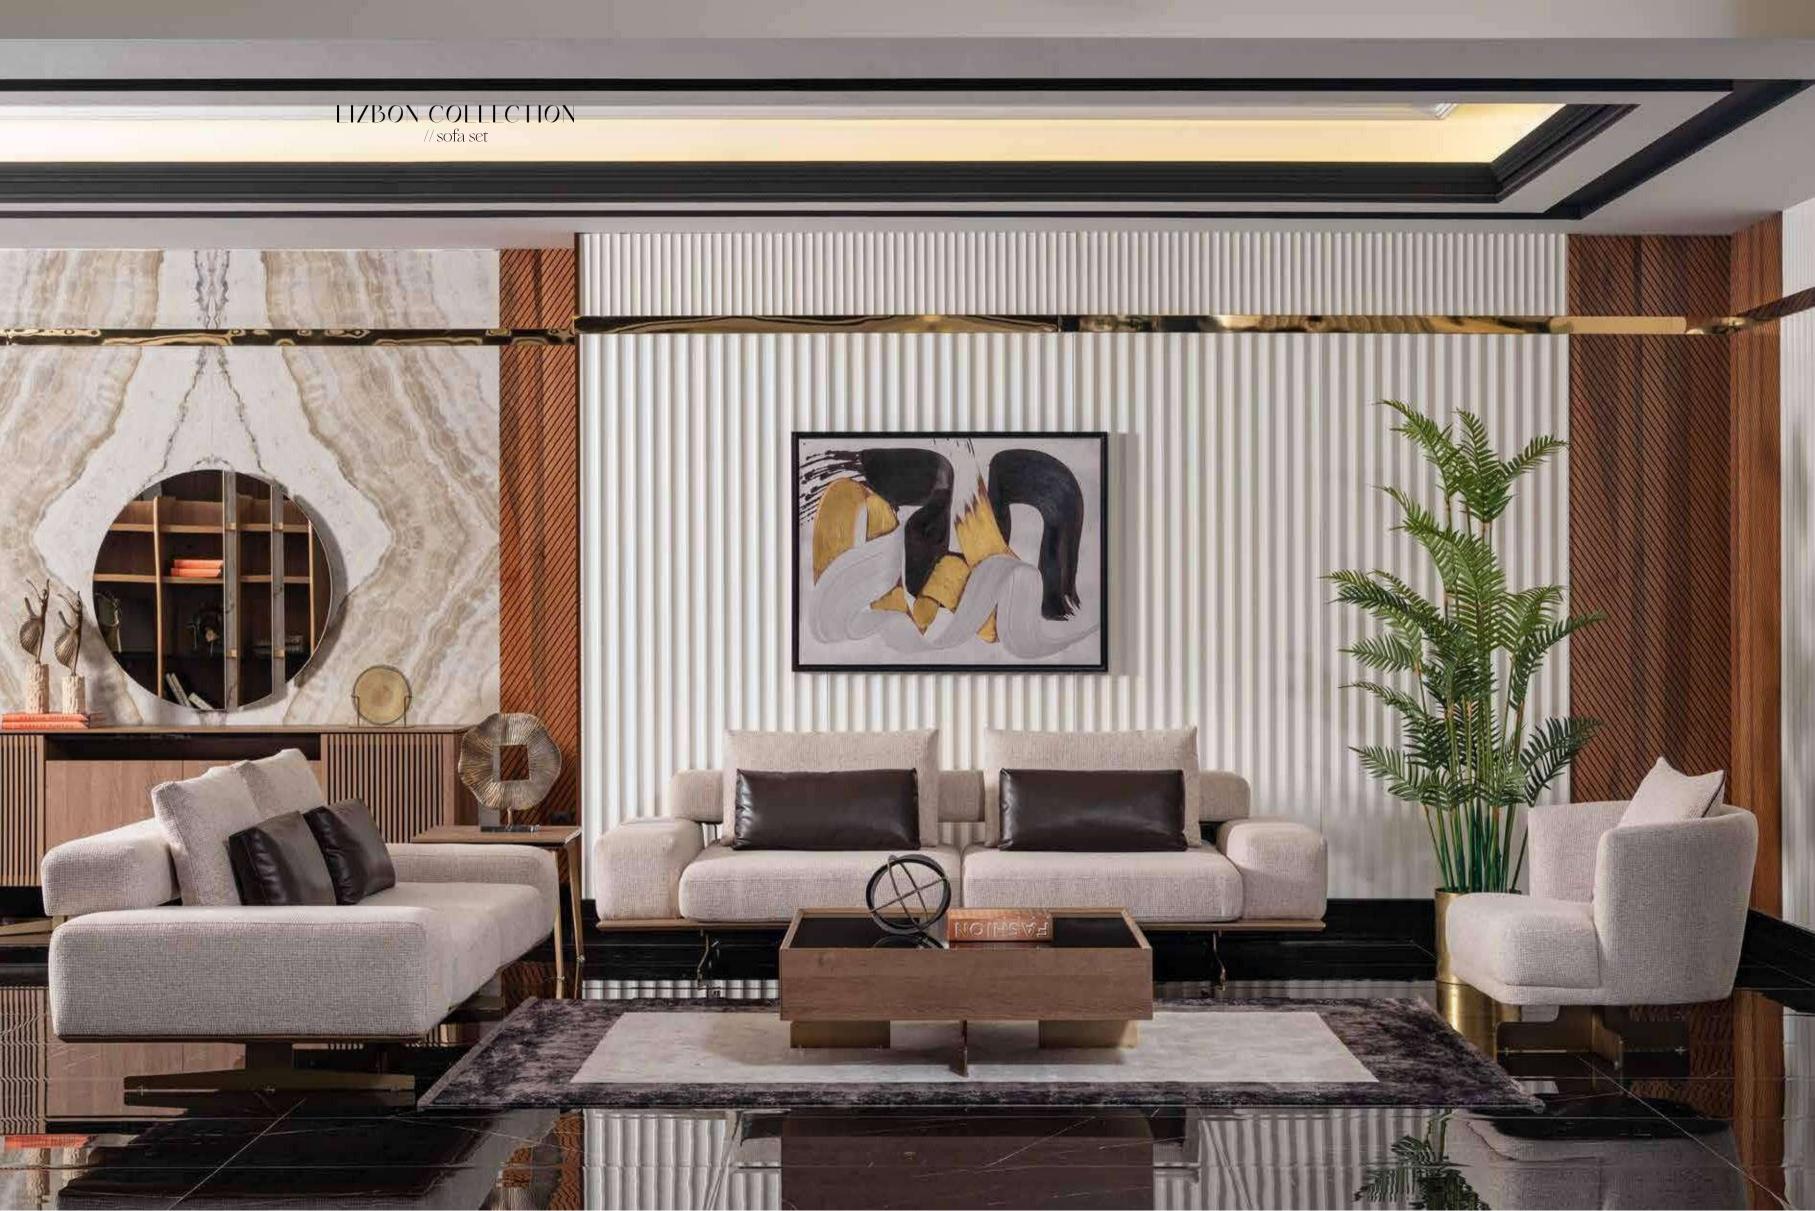

# LIZBON COLLECTION

bedroom // dining room // wall unit // sofa set //

Light is inherent for some. They don't make an effort to look different, magnificent; because they are natural born different, every where you look at you can see them. Like a star crowning the sky in the nights, a dewdrop adorning a leaf or like the heart of a precious diamond. They give a quite different meaning to grace. Exactly like Lizbon Collection, giving new meanings to your life, bringing your home together with light of grace and elegance. Lizbon was designed by inspiration from the magnifience of nature. Nature literally has the power to heal. By slowing down and letting yourself notice the smell, sound, and feel of nature, you become present, aware, and often experience less stress. Feeling comfortable at home is everybody's desire so in order to get that sense for you we are giving utmost attention to your furnitures design, function and their color. The perfect synthesis between design content and structural solidity. Lizbon epitomises the warmth of yesterday's design expressed in the language of today. It offers pure forms, free from excessive decorative elements, in which practicality is the prevalent feature. Lizbon has truly eye-catching style.

# LIZBON COLLECTION //dining room

Kod / Renk • 2018 / Mensal Code / Colour • 2018 / Mensal