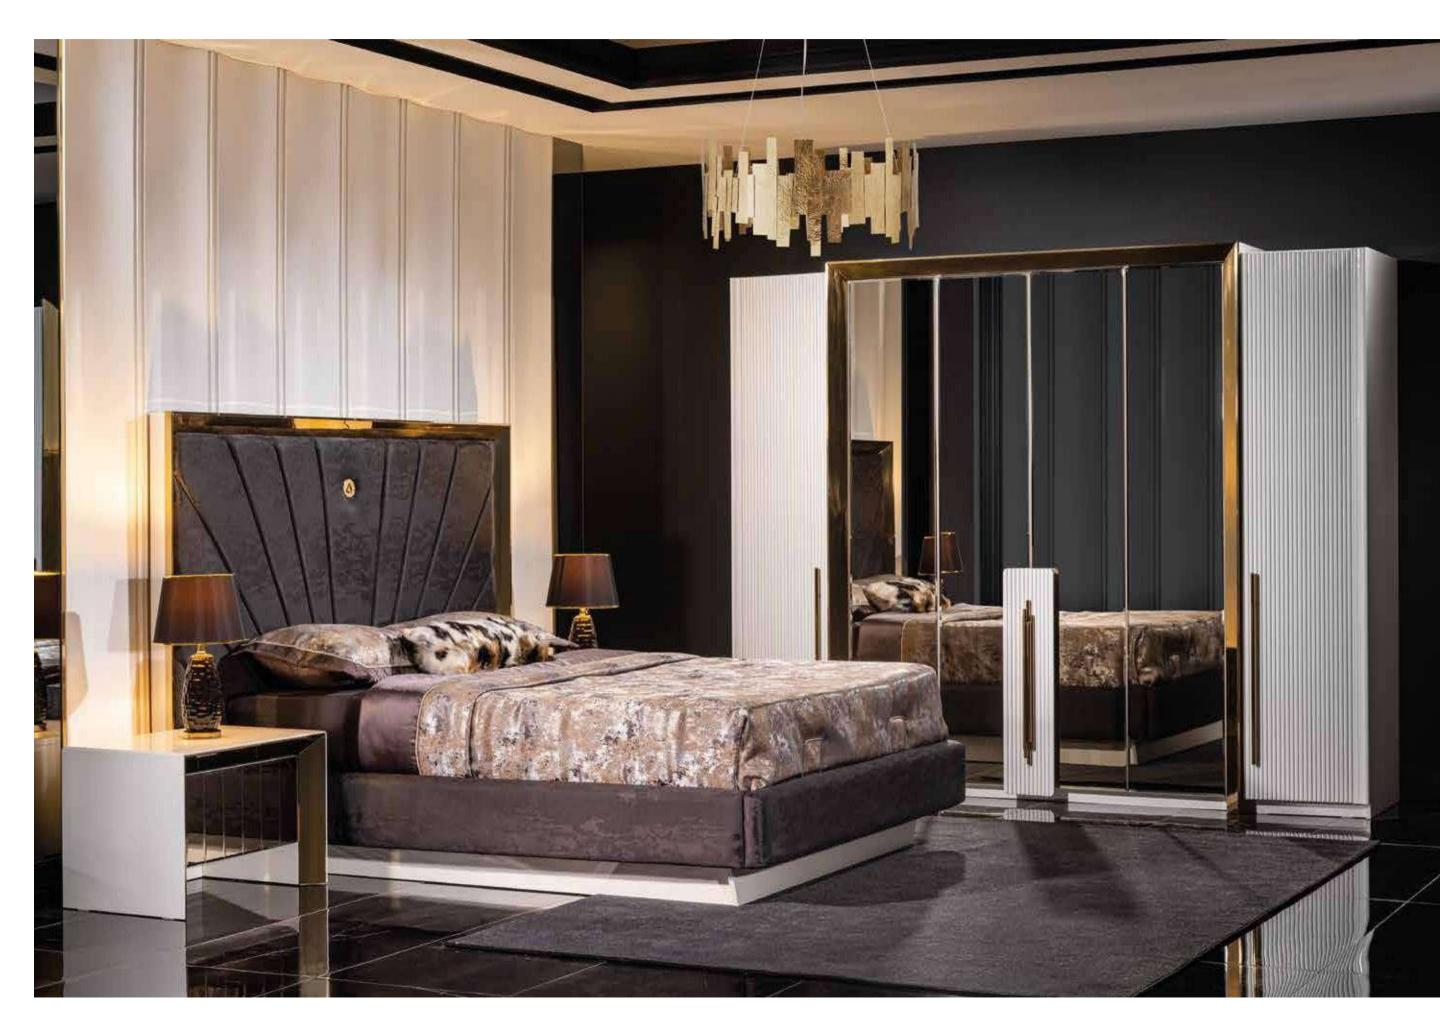

# ETRO COLLECTION\_

bedroom // dining room // wall unit // sofa set //

LINSPIRATIONAL NEW BOOK

ETRO COLLECTION
// dining room
Kod / Renk • 2058 / Siyah-Beyaz
Code / Colour • 2058 / Black-White

ETRO COLLECTION
// dining room
Kod / Renk • 2058 / Siyah-Beyaz
Code / Colour • 2058 / Black-White

# ETRO COLLECTION

// wall unit

Kod / Renk • 5058 / Siyah-Beyaz Code / Colour • 5058 / Black-White

ETRO COLLECTION
// sofa set
Kod · 6058 Code · 6058

ETRO COLLECTION
// corner set
Kod · 6158 Code · 6158

ETRO COLLECTION
// corner set
Kod · 6158 Code · 6158

ETRO COLLECTION
// bedroom
Kod / Renk • 1058 / Siyah-Beyaz
Code / Colour • 1058 / Black-White