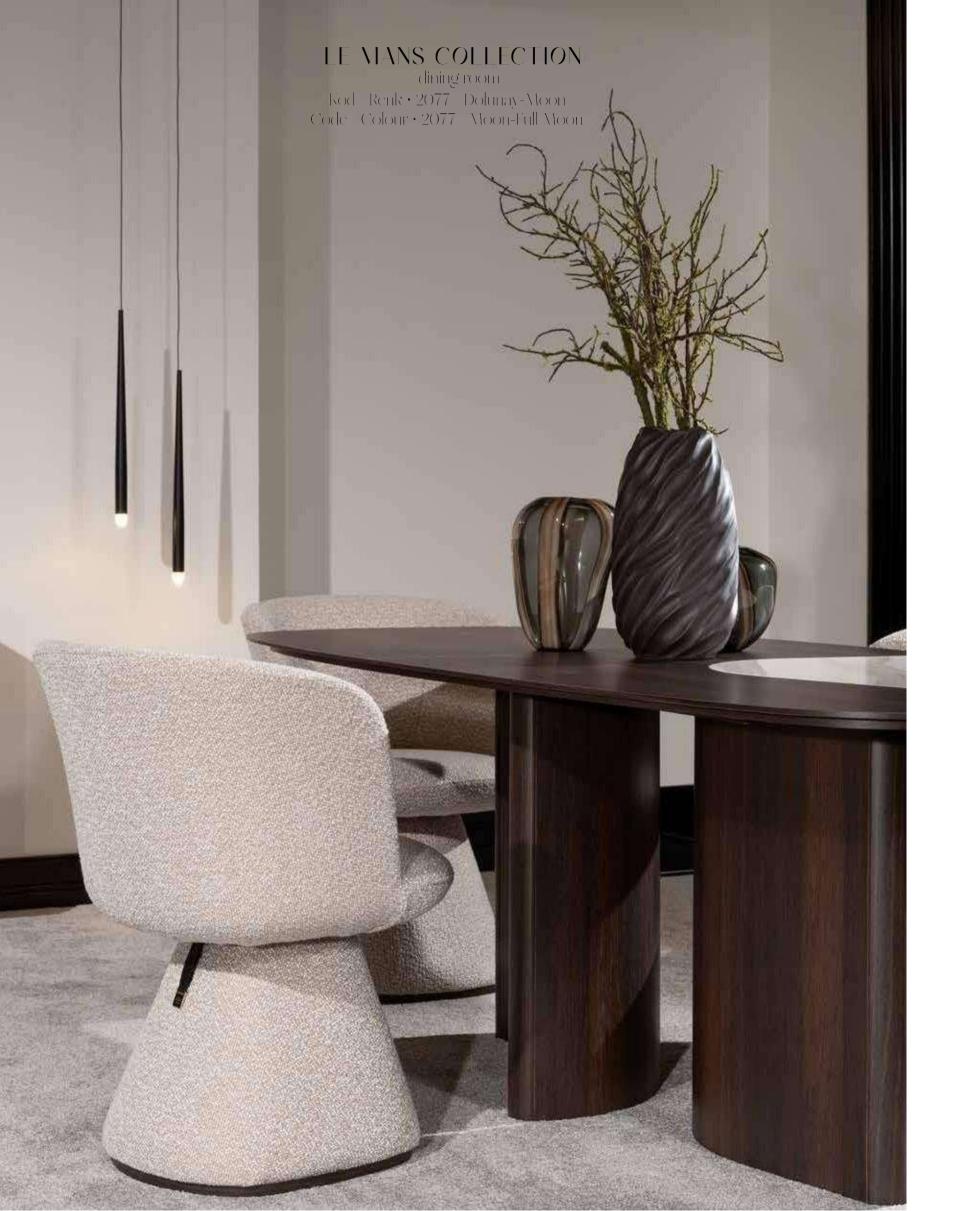

### LE MANS COLLECTION

LE MANS DINING ROOM LE MANS WALL UNIT LE MANS SOFA SET LE MANS BEDROOM

## LE MANS COLLECTION\_

bedroom // dining room // wall unit // sofa set //

With its harmonious combination of walnut veneer, brushed gold surface detail and marble surface detail, the LE MANS Collection offers the perfect balance of sophistication and luxury. Each piece is meticulously crafted to exude timeless elegance and elevate the ambience of any interior. Le Mans furniture pieces feature a walnut veneer, renowned for its rich and warm tones, adding an element of timeless elegance to any space. The natural beauty of the walnut veneer adds warmth and character to each piece, creating a sense of luxury and sophistication. The brushed gold surface detail exudes an air of opulence and sophistication. The subtle shimmer of brushed gold adds a touch of glamor to the collection, elevating its aesthetic appeal and making it a focal point in any room. Some pieces of the collection feature elegant marble surface details that showcase the beauty and luxury of natural stone. The marble surface creates a striking focal point that elevates the living experience, adding a sense of grandeur and prestige to the collection.

**\_INSPIRATIONAL** NEW BOOK

Kod / Renk • 2077 / Dolunay-Moon Code / Colour • 2077 / Moon-Full Moon