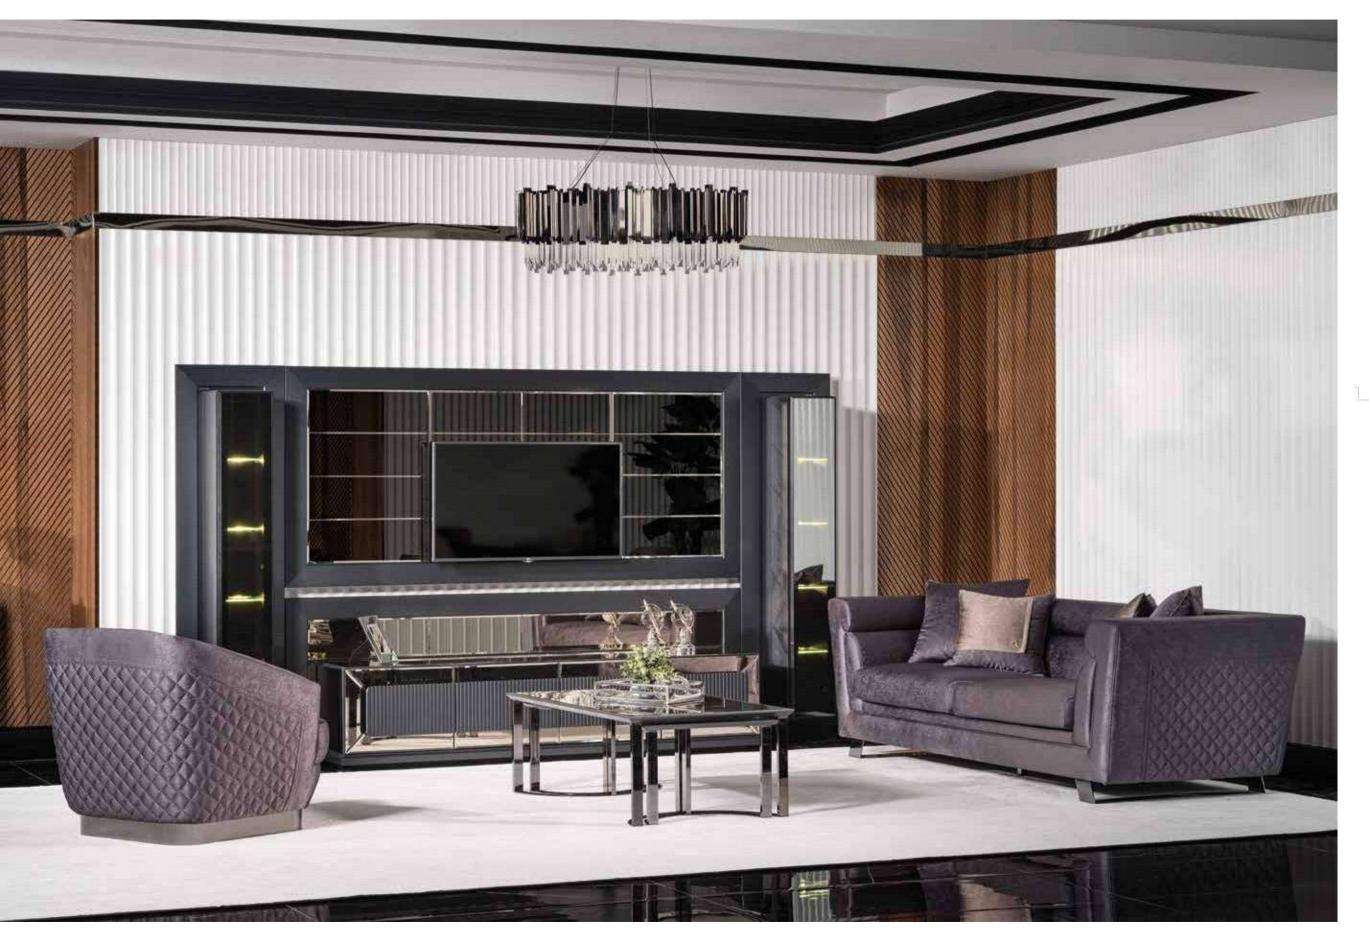

### LION COLLECTION

bedroom // dining room // wall unit // sofa set //

An aesthetic u nderstanding beyond dreams, innovative details and original design. Lion Collection is different from the definition of elegance and grace. Soul and technology for unique and exclusive furnishings that constantly elicit new emotions, to be experienced every day. Lion is a collection which shares the culture of creativity and product, innovation and experimentation, not as ends in themselves, but projected towards daily living. A language of modernity, capable of indulging different p ersonalities, w hile m aintaining unchanged the characters and languages of an industry that has a lways regarded every project as a challenge.

\_INSPIRATIONAL NEW BOOK

LION COLLECTION
// wall unit
Kod / Renk • 5050 / Siyah
Code / Colour • 5050 / Black

LION COLLECTION
// sofa set
Kod / Renk · 6050 / Siyah
Code / Colour · 6050 / Black

LION COLLECTION
// bedroom
Kod / Renk • 1050 / Siyah
Code / Colour • 1050 / Black