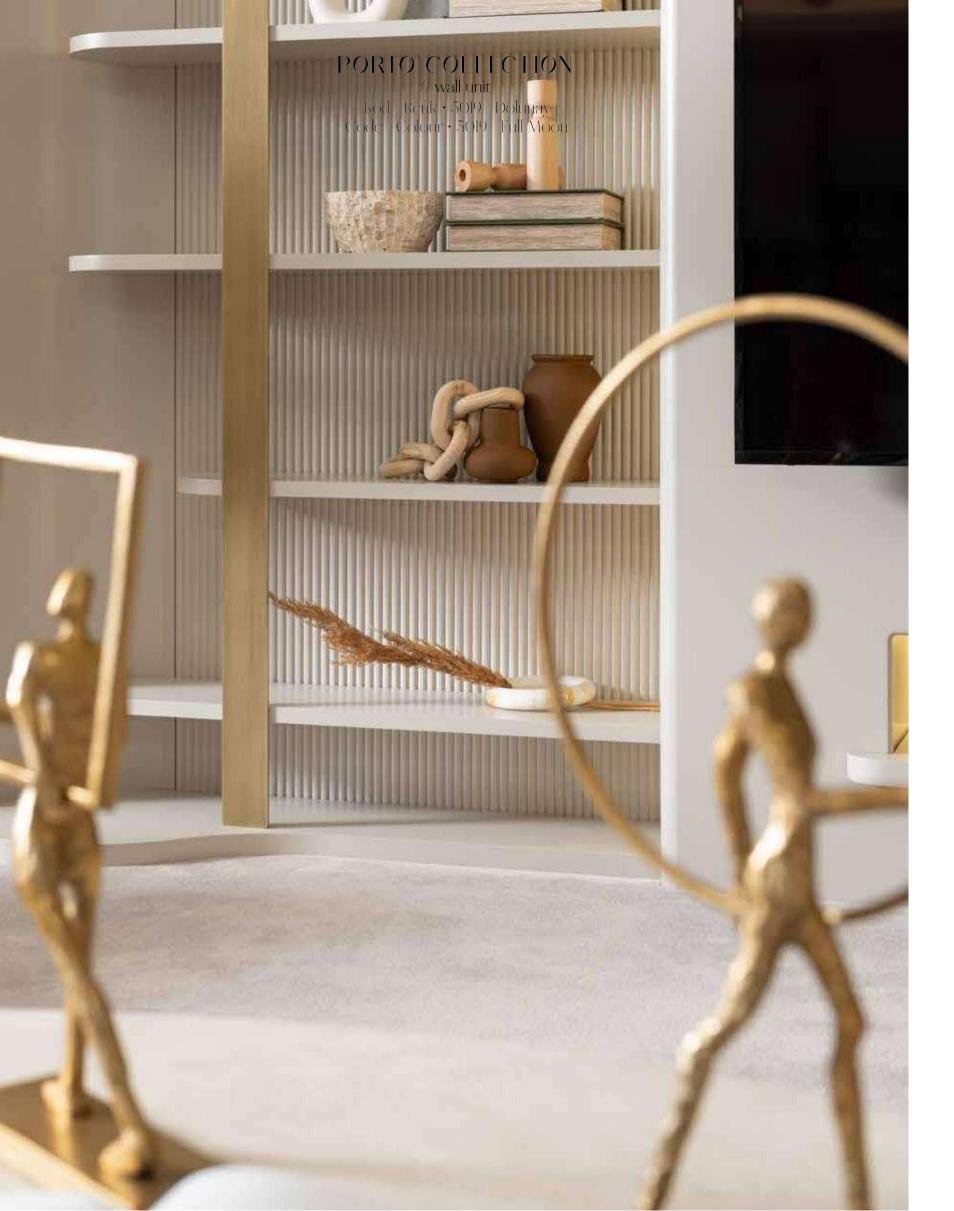

## PORTO COLLECTION\_

bedroom // dining room // wall unit // sofa set //

Warmth, materiality, tradition, experimentation, research, personalization: for Porto Collection, stone is a natural attitude, a long-standing passion, a chosen affinity. In the panorama of contemporary furnishings, Area itself for its innate capacity to select, work and interpret wood, proposing a particularly broad and accurate range of finishes, declining it in a thoughtful manner, making use of the latest technologies for glossy and matt finishes. as well. As precious wood finishing techniques. Which have been brought back life from the past. A true patrimony of the company, The choice of woods is renewed each year and is curated by Area family, who has a deep memory of the history and deep knowledge of the material. The vision of the tailor and of the stylist are intertwined in the creation of a new palette, an incredible assortment of offerings in which anyone can find his own preferred essence and use it at will in systems to suggest a sartorial approach to the product, a bespoke service which allows one to adapt the product according to one's taste.

# DESIGN & ARTISANAL TRADITIONS

Kod / Renk • 2019 / Dolunay Code / Colour • 2019 / Full Moon

In Porto Collection, precious details become delight and expression of the ultimate artisanal Area quality.