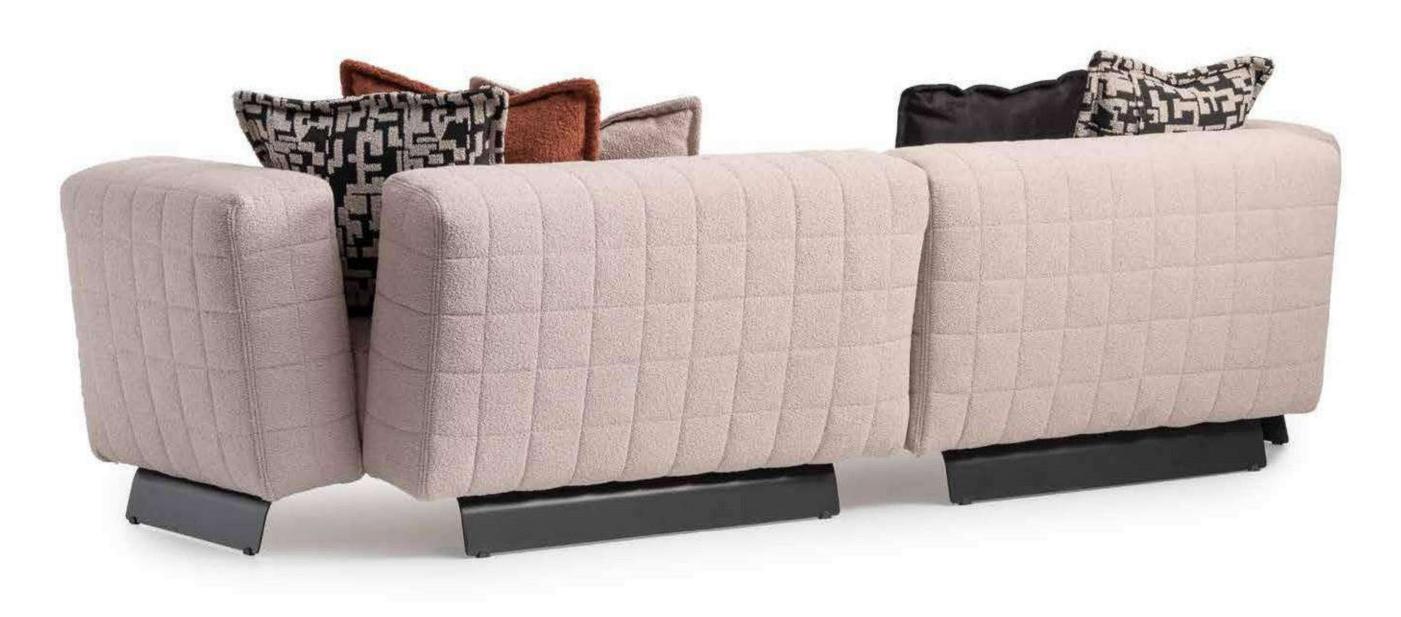

# ETRO SOFA SET

Ele-

vate your living space
with our curated selection of contemporary furnishings that seamlessly blend
form and function. Our modern furniture collection
embodies the essence of sleek design, innovation, and
comfort, redefining the way we experience our homes. Each
piece is meticulously crafted to not only be visually striking but
also to enhance the functionality of your living space. Discover a
harmonious fusion of clean lines, ergonomic designs, and a versatile
color palette that allows for effortless integration into any contemporary setting. Whether you're seeking statement pieces to anchor your
space or cleverly designed storage solutions that maximize utility,

ETRO COLLECTION
// sofa set
Kod · 6058 Code · 6058

ETRO COLLECTION
// corner set
Kod · 6158 Code · 6158

ETRO COLLECTION
// corner set
Kod · 6158 Code · 6158

ETRO COLLECTION
// bedroom
Kod / Renk • 1058 / Siyah-Beyaz
Code / Colour • 1058 / Black-White