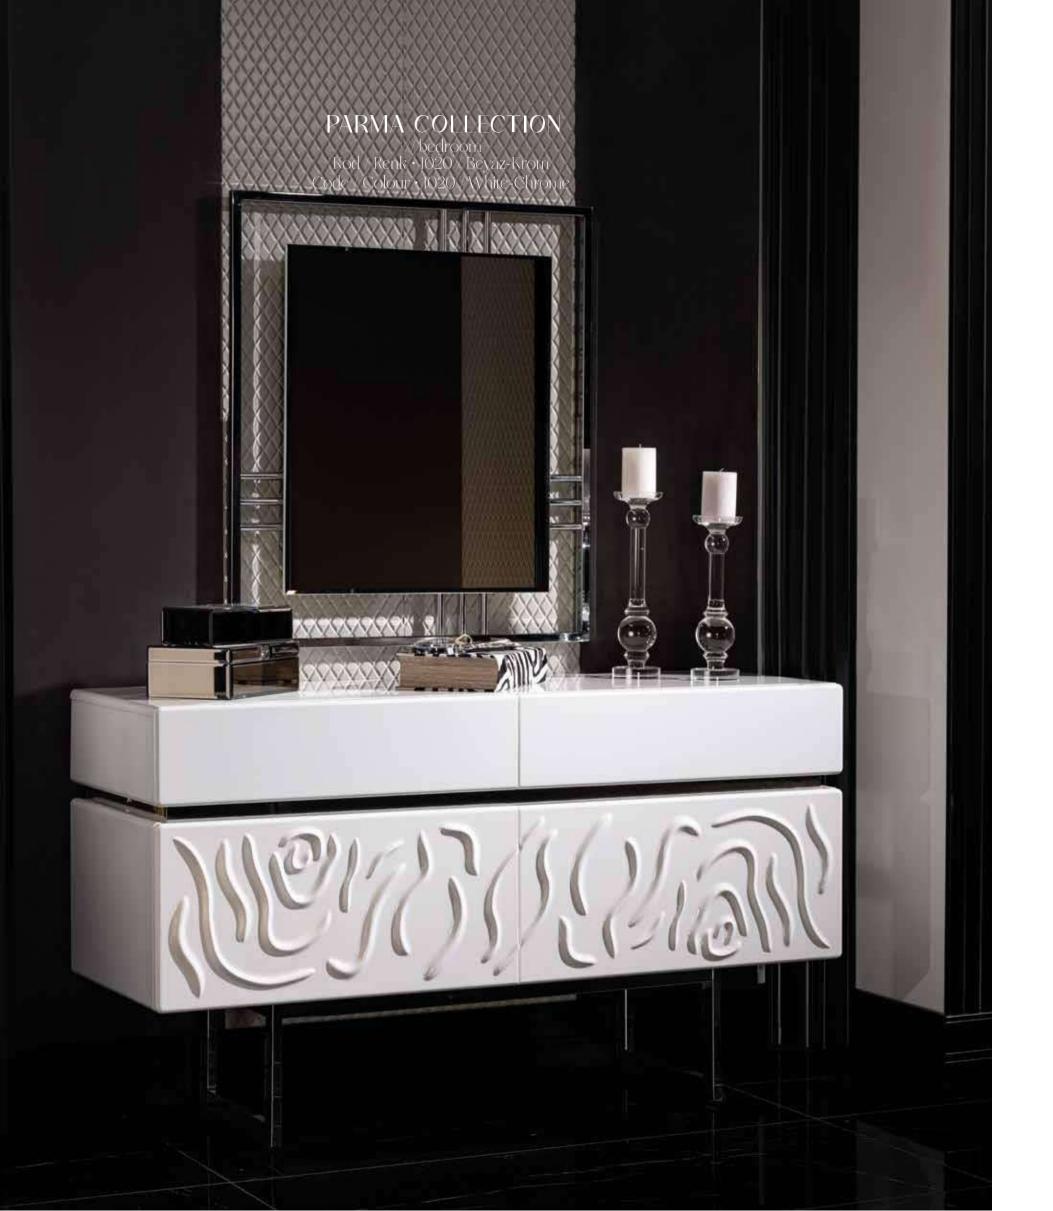

# PARMA COLLECTION //wall unit

Kod / Renk • 5020 / Beyaz-Krom Code / Colour • 5020 / White-Chrome