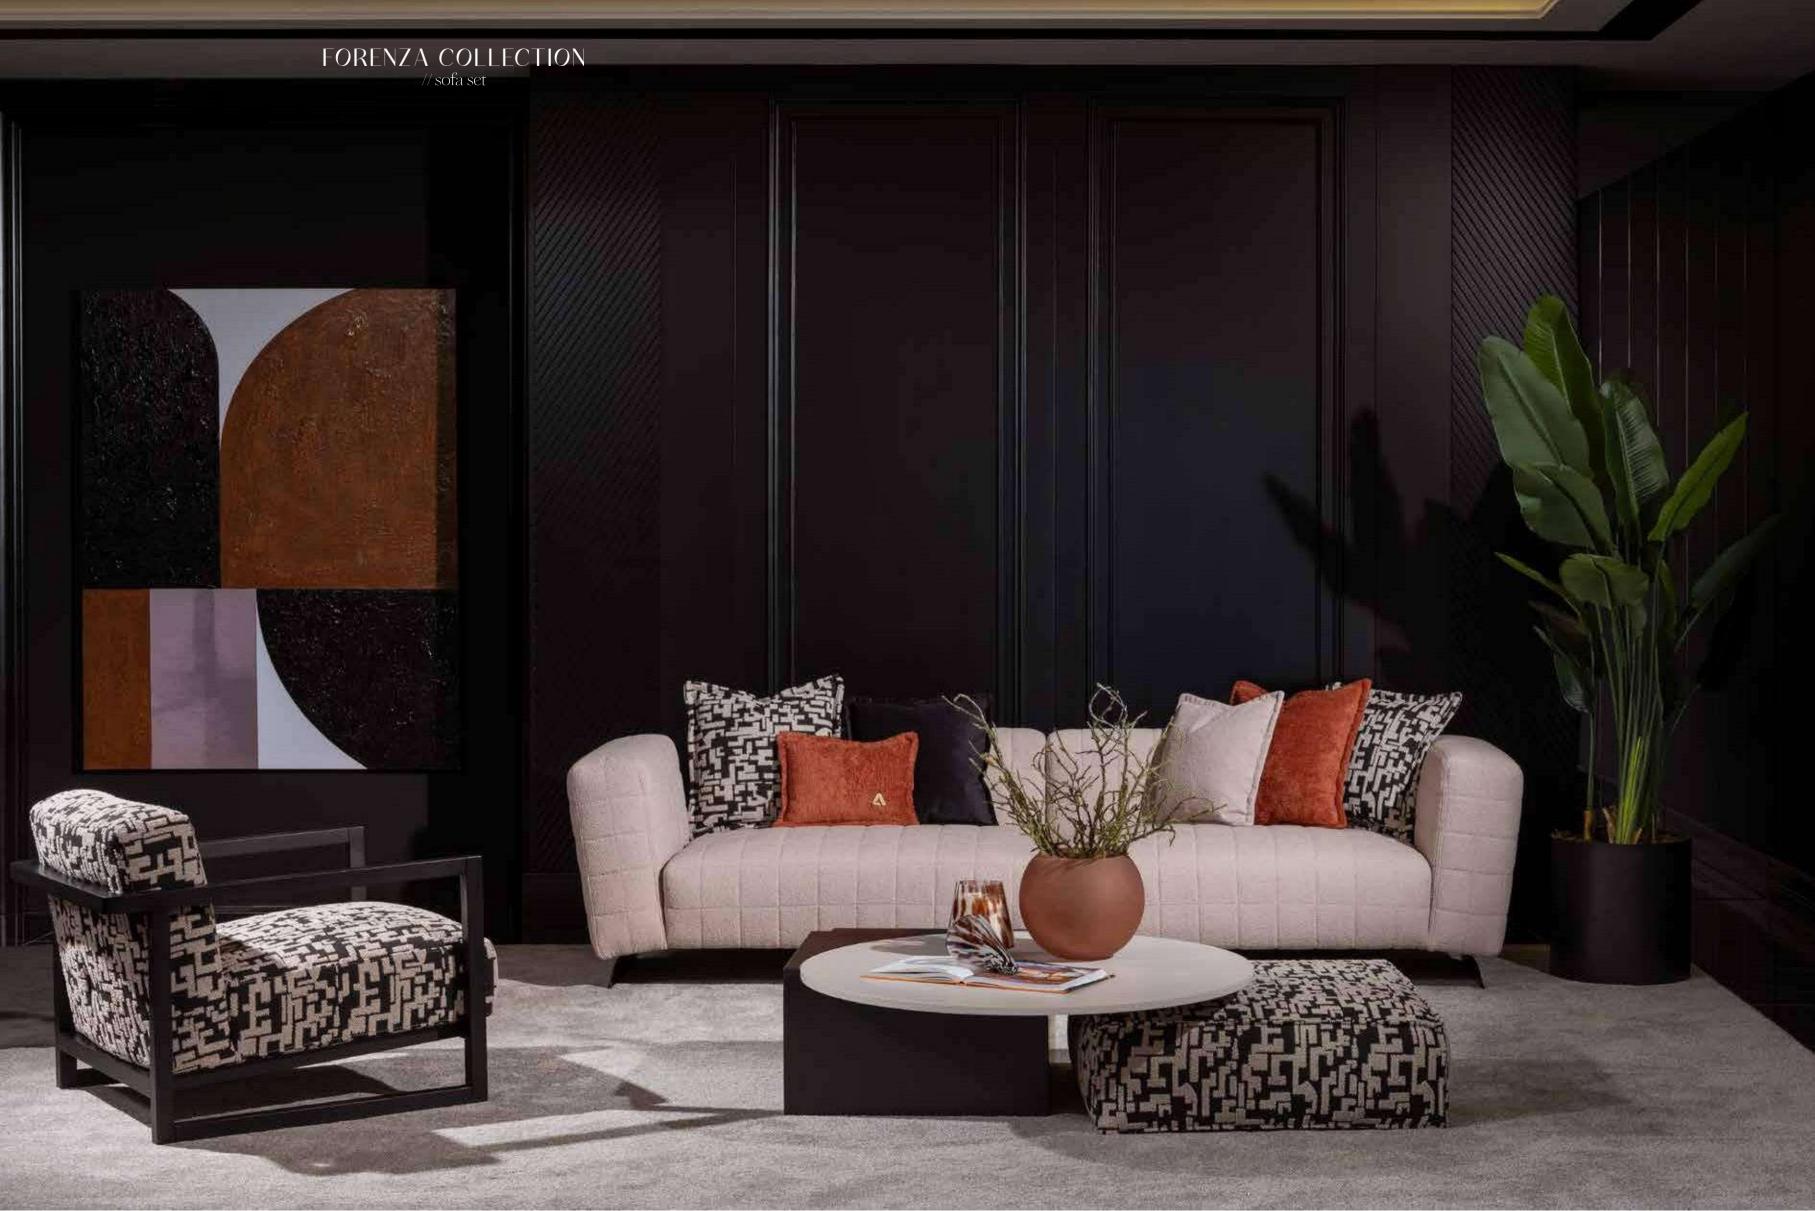

# FORENZA COLLECTION\_

bedroom // dining room // wall unit // sofa set //

Forenza Collection, where light colors grace the surface with precision CNC finishing, while dark hues ground the design through bold leg accents. Each piece in this collection embodies a harmonious balance of contrasts, with the light-toned surfaces exuding an airy elegance enhanced by meticulous CNC surface detailing, while the dark-colored legs add depth and sophistication. From sleek dining tables to stylish sideboards, this collection offers a contemporary aesthetic that seamlessly integrates into any interior space, captivating with its fusion of precision craftsmanship and striking design contrasts. Each piece is thoughtfully crafted to enhance both the visual appeal and functionality of contemporary living spaces,

# FORENZA COLLECTION

// sofa set Kod • 6082 Code • 6082