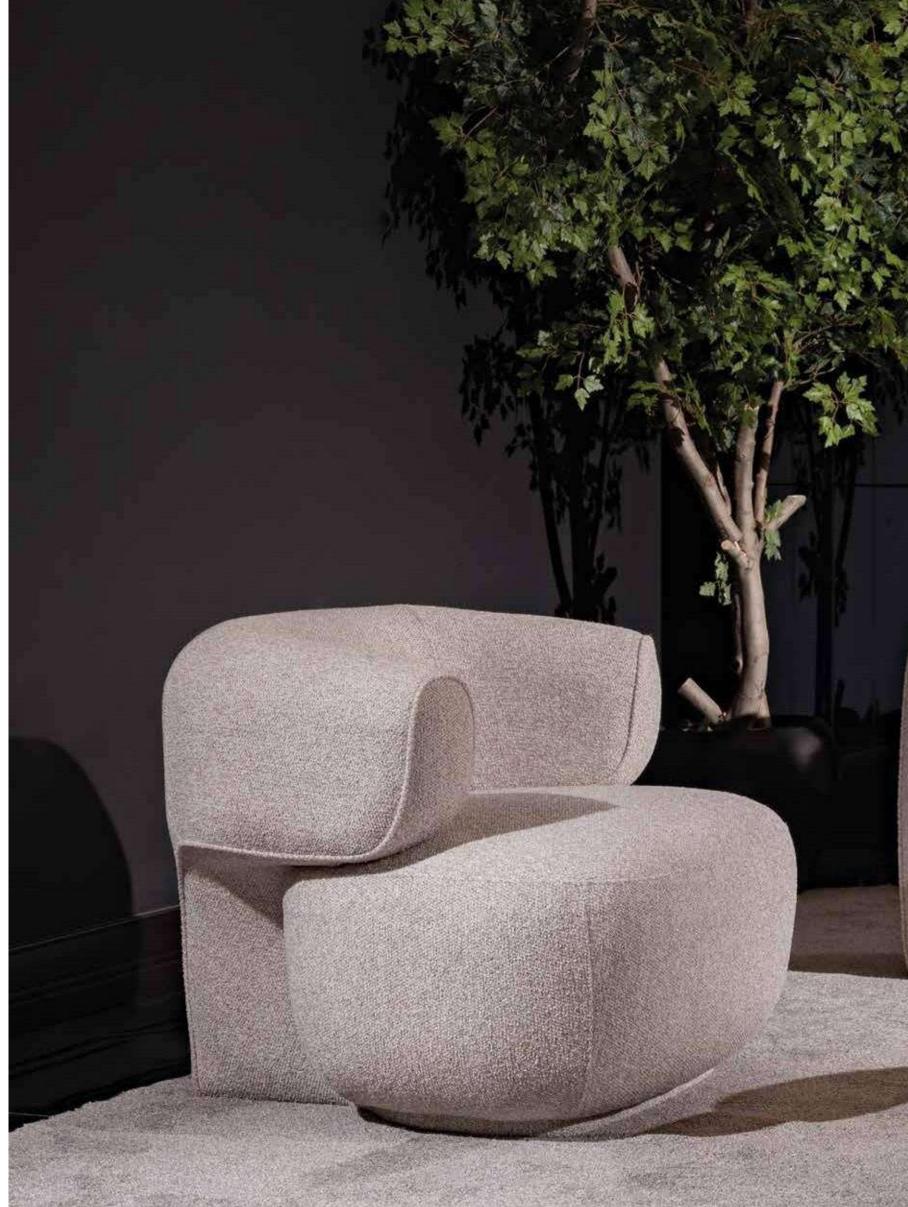

## SAN VITO COLLECTION\_

// dining room // sofa set //

With its harmonious combination of walnut veneer, brushed gold surface detail and marble surface detail, the San Vito Collection offers the perfect balance of sophistication and luxury. Each piece is meticulously crafted to exude timeless elegance and elevate the ambience of any interior. San Vito furniture pieces feature a walnut veneer, renowned for its rich and warm tones, adding an element of timeless elegance to any space. The natural beauty of the walnut veneer adds warmth and character to each piece, creating a sense of luxury and sophistication. The brushed gold surface detail exudes an air of opulence and sophistication. The subtle shimmer of brushed gold adds a touch of glamor to the collection, elevating its aesthetic appeal and making it a focal point in any room. Some pieces of the collection feature elegant marble surface details that showcase the beauty and luxury of natural stone. The marble surface creates a striking focal point that elevates the living experience, adding a sense of grandeur and prestige to the collection.