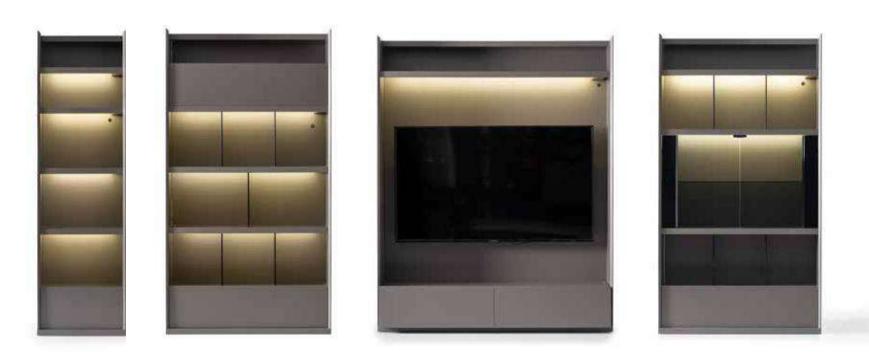

#### NATURA COLLECTION

// wall unit

Kod / Renk · 5016/ Lake Gri Code / Colour • 5016 / Lake Grey