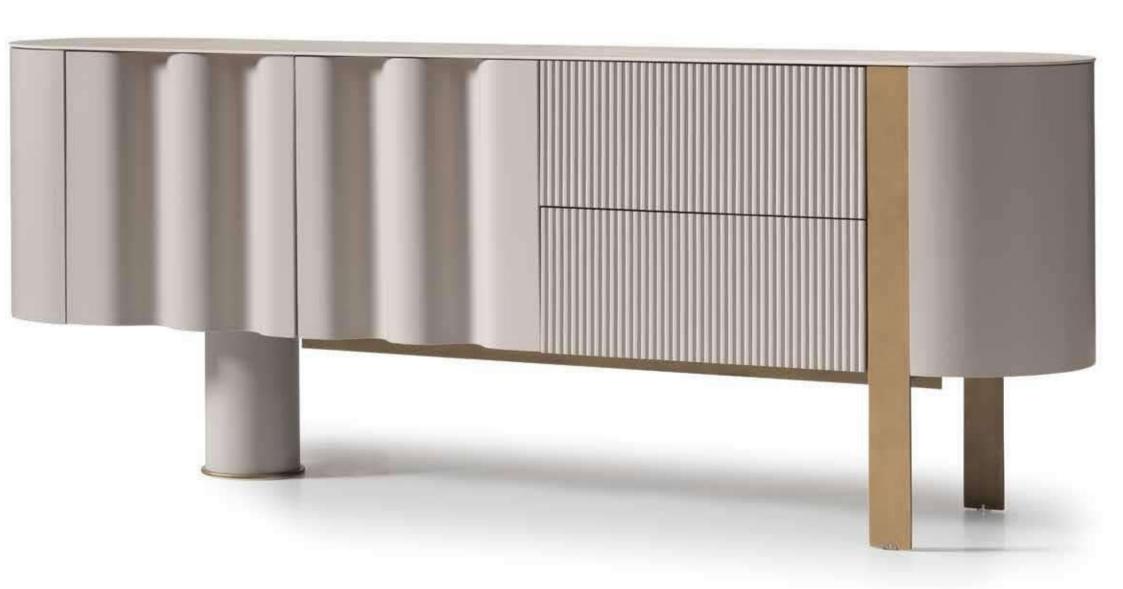

# FORENZA COLLECTION\_

bedroom // dining room // wall unit // sofa set //

Forenza Collection, where light colors grace the surface with precision CNC finishing, while dark hues ground the design through bold leg accents. Each piece in this collection embodies a harmonious balance of contrasts, with the light-toned surfaces exuding an airy elegance enhanced by meticulous CNC surface detailing, while the dark-colored legs add depth and sophistication. From sleek dining tables to stylish sideboards, this collection offers a contemporary aesthetic that seamlessly integrates into any interior space, captivating with its fusion of precision craftsmanship and striking design contrasts. Each piece is thoughtfully crafted to enhance both the visual appeal and functionality of contemporary living spaces,