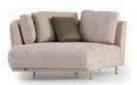

## SAN VITO COLLECTION\_

// dining room // sofa set //

With its harmonious combination of walnut veneer, brushed gold surface detail and marble surface detail, the San Vito Collection offers the perfect balance of sophistication and luxury. Each piece is meticulously crafted to exude timeless elegance and elevate the ambience of any interior. San Vito furniture pieces feature a walnut veneer, renowned for its rich and warm tones, adding an element of timeless elegance to any space. The natural beauty of the walnut veneer adds warmth and character to each piece, creating a sense of luxury and sophistication. The brushed gold surface detail exudes an air of opulence and sophistication. The subtle shimmer of brushed gold adds a touch of glamor to the collection, elevating its aesthetic appeal and making it a focal point in any room. Some pieces of the collection feature elegant marble surface details that showcase the beauty and luxury of natural stone. The marble surface creates a striking focal point that elevates the living experience, adding a sense of grandeur and prestige to the collection.

### \_SAN VITO SOFA SET\_