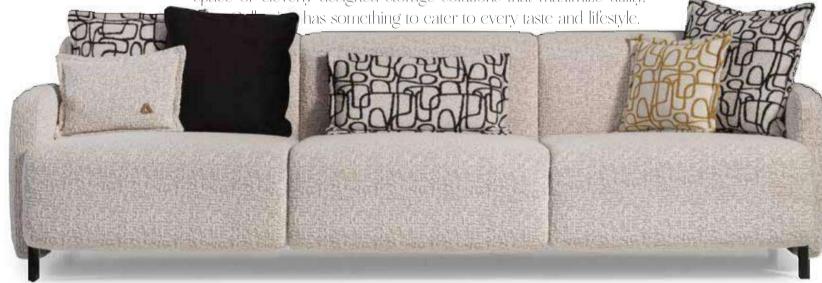

## SAN VITO COLLECTION\_

// dining room // sofa set //

With its harmonious combination of walnut veneer, brushed gold surface detail and marble surface detail, the San Vito Collection offers the perfect balance of sophistication and luxury. Each piece is meticulously crafted to exude timeless elegance and elevate the ambience of any interior. San Vito furniture pieces feature a walnut veneer, renowned for its rich and warm tones, adding an element of timeless elegance to any space. The natural beauty of the walnut veneer adds warmth and character to each piece, creating a sense of luxury and sophistication. The brushed gold surface detail exudes an air of opulence and sophistication. The subtle shimmer of brushed gold adds a touch of glamor to the collection, elevating its aesthetic appeal and making it a focal point in any room. Some pieces of the collection feature elegant marble surface details that showcase the beauty and luxury of natural stone. The marble surface creates a striking focal point that elevates the living experience, adding a sense of grandeur and prestige to the collection.

## SAN VITO COLLECTION // sofa set Kod • 6083 Code • 6083

LE MANS COLLECTION
// bedroom
Kod / Renk • 1077 / Dolunay-Moon
Code / Colour • 1077 / Moon-Full Moon

LE MANS COLLECTION
// bedroom
Kod / Renk · 1077 / Dolunay-Moon
Code / Colour · 1077 / Moon-Full Moon