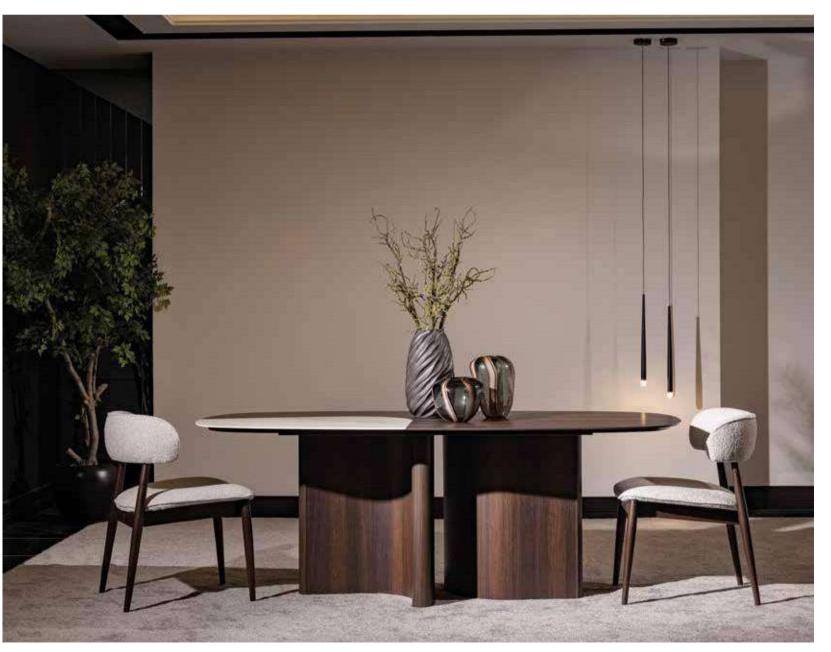

### SAN VITO COLLECTION

SAN VITO DINING ROOM SAN VITO SOFA SET

## SAN VITO COLLECTION\_

// dining room // sofa set //

With its harmonious combination of walnut veneer, brushed gold surface detail and marble surface detail, the San Vito Collection offers the perfect balance of sophistication and luxury. Each piece is meticulously crafted to exude timeless elegance and elevate the ambience of any interior. San Vito furniture pieces feature a walnut veneer, renowned for its rich and warm tones, adding an element of timeless elegance to any space. The natural beauty of the walnut veneer adds warmth and character to each piece, creating a sense of luxury and sophistication. The brushed gold surface detail exudes an air of opulence and sophistication. The subtle shimmer of brushed gold adds a touch of glamor to the collection, elevating its aesthetic appeal and making it a focal point in any room. Some pieces of the collection feature elegant marble surface details that showcase the beauty and luxury of natural stone. The marble surface creates a striking focal point that elevates the living experience, adding a sense of grandeur and prestige to the collection.