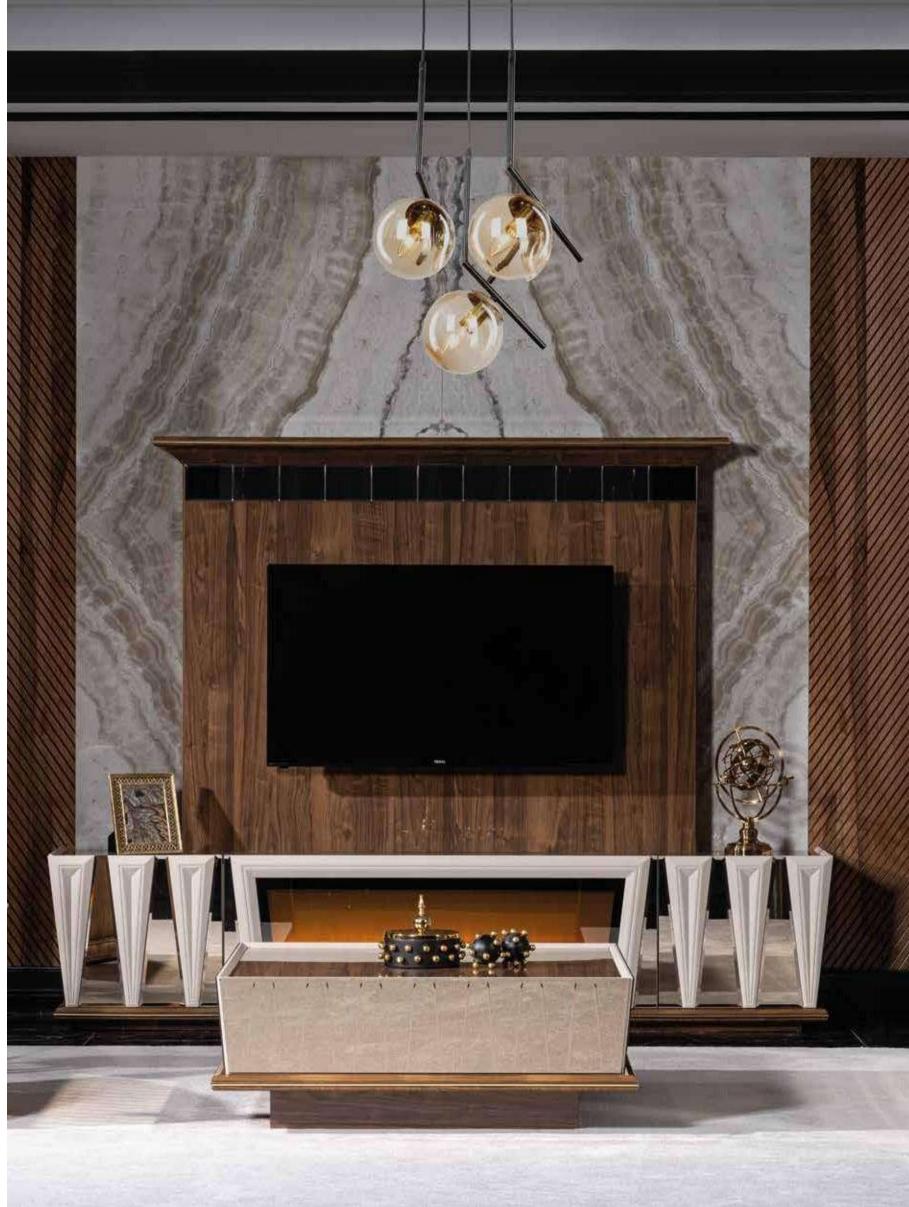

## TOKYO COLLECTION // wall unit

Kod / Renk • 5040 / Pablo - Vizon Bej Code / Colour • 5040 / Pablo - Vizon Beige

TOKYO COLLECTION
// sofa set
Kod • 6040 Code • 6040