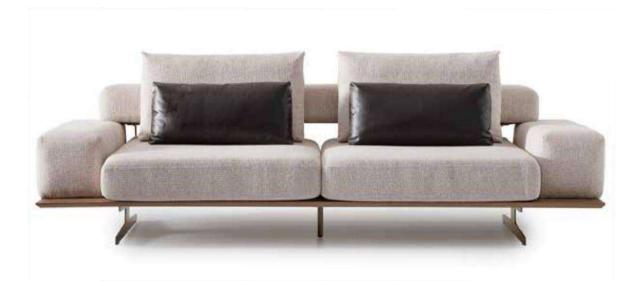

# LIZBON COLLECTION

bedroom // dining room // wall unit // sofa set //

Light is inherent for some. They don't make an effort to look different, magnificent; because they are natural born different, every where you look at you can see them. Like a star crowning the sky in the nights, a dewdrop adorning a leaf or like the heart of a precious diamond. They give a quite different meaning to grace. Exactly like Lizbon Collection, giving new meanings to your life, bringing your home together with light of grace and elegance. Lizbon was designed by inspiration from the magnifience of nature. Nature literally has the power to heal. By slowing down and letting yourself notice the smell, sound, and feel of nature, you become present, aware, and often experience less stress. Feeling comfortable at home is everybody's desire so in order to get that sense for you we are giving utmost attention to your furnitures design, function and their color. The perfect synthesis between design content and structural solidity. Lizbon epitomises the warmth of yesterday's design expressed in the language of today. It offers pure forms, free from excessive decorative elements, in which practicality is the prevalent feature. Lizbon has truly eye-catching style.

## LIZBON COLLECTION // sofa set