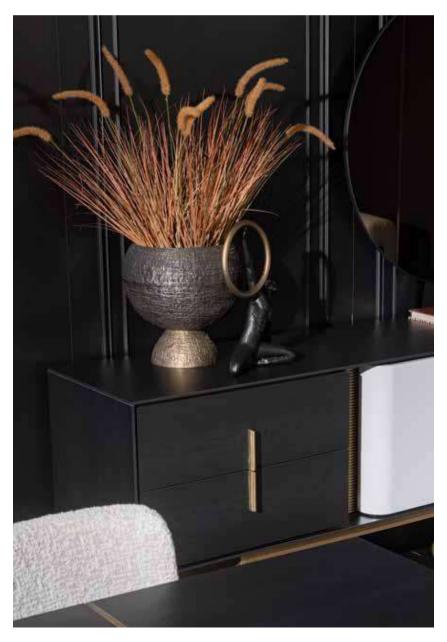

## SAN VITO COLLECTION\_

// dining room // sofa set //

With its harmonious combination of walnut veneer, brushed gold surface detail and marble surface detail, the San Vito Collection offers the perfect balance of sophistication and luxury. Each piece is meticulously crafted to exude timeless elegance and elevate the ambience of any interior. San Vito furniture pieces feature a walnut veneer, renowned for its rich and warm tones, adding an element of timeless elegance to any space. The natural beauty of the walnut veneer adds warmth and character to each piece, creating a sense of luxury and sophistication. The brushed gold surface detail exudes an air of opulence and sophistication. The subtle shimmer of brushed gold adds a touch of glamor to the collection, elevating its aesthetic appeal and making it a focal point in any room. Some pieces of the collection feature elegant marble surface details that showcase the beauty and luxury of natural stone. The marble surface creates a striking focal point that elevates the living experience, adding a sense of grandeur and prestige to the collection.