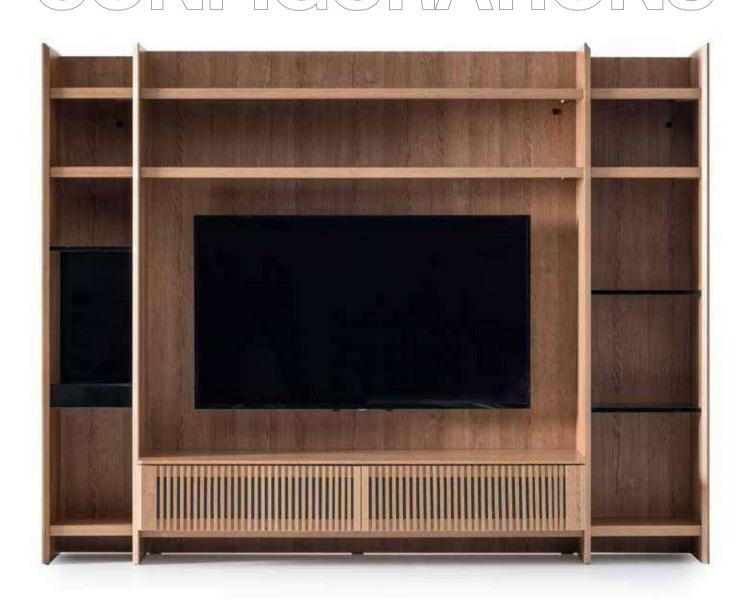

#### LIZBON COLLECTION

// wall unit Kod / Renk • 5018 / Mensal

Code / Colour • 5018 / Mensal