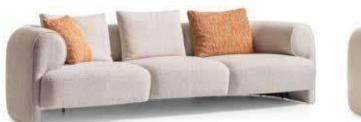

## SAN VITO COLLECTION\_

// dining room // sofa set //

With its harmonious combination of walnut veneer, brushed gold surface detail and marble surface detail, the San Vito Collection offers the perfect balance of sophistication and luxury. Each piece is meticulously crafted to exude timeless elegance and elevate the ambience of any interior. San Vito furniture pieces feature a walnut veneer, renowned for its rich and warm tones, adding an element of timeless elegance to any space. The natural beauty of the walnut veneer adds warmth and character to each piece, creating a sense of luxury and sophistication. The brushed gold surface detail exudes an air of opulence and sophistication. The subtle shimmer of brushed gold adds a touch of glamor to the collection, elevating its aesthetic appeal and making it a focal point in any room. Some pieces of the collection feature elegant marble surface details that showcase the beauty and luxury of natural stone. The marble surface creates a striking focal point that elevates the living experience, adding a sense of grandeur and prestige to the collection.

### \_SAN VITO SOFA SET\_