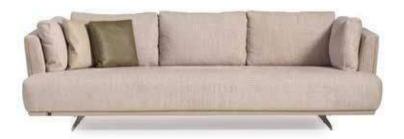

## SAN VITO COLLECTION\_

// dining room // sofa set //

With its harmonious combination of walnut veneer, brushed gold surface detail and marble surface detail, the San Vito Collection offers the perfect balance of sophistication and luxury. Each piece is meticulously crafted to exude timeless elegance and elevate the ambience of any interior. San Vito furniture pieces feature a walnut veneer, renowned for its rich and warm tones, adding an element of timeless elegance to any space. The natural beauty of the walnut veneer adds warmth and character to each piece, creating a sense of luxury and sophistication. The brushed gold surface detail exudes an air of opulence and sophistication. The subtle shimmer of brushed gold adds a touch of glamor to the collection, elevating its aesthetic appeal and making it a focal point in any room. Some pieces of the collection feature elegant marble surface details that showcase the beauty and luxury of natural stone. The marble surface creates a striking focal point that elevates the living experience, adding a sense of grandeur and prestige to the collection.

## SAN VITO COLLECTION // sofa set Kod • 6083 Code • 6083

LE MANS COLLECTION
// bedroom
Kod / Renk • 1077 / Dolunay-Moon
Code / Colour • 1077 / Moon-Full Moon

LE MANS COLLECTION
// bedroom
Kod / Renk · 1077 / Dolunay-Moon
Code / Colour · 1077 / Moon-Full Moon