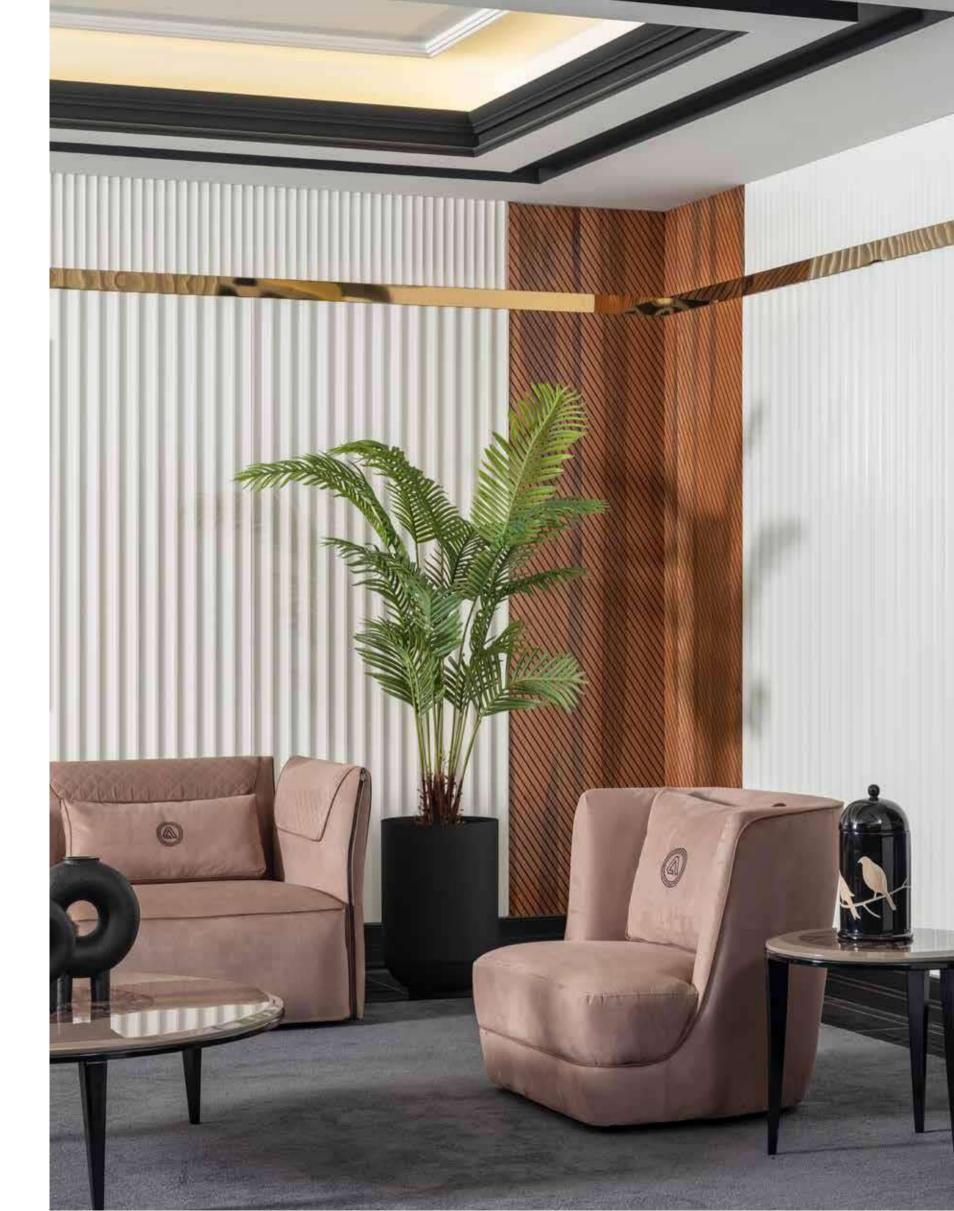

## SAN VITO COLLECTION\_

// dining room // sofa set //

With its harmonious combination of walnut veneer, brushed gold surface detail and marble surface detail, the San Vito Collection offers the perfect balance of sophistication and luxury. Each piece is meticulously crafted to exude timeless elegance and elevate the ambience of any interior. San Vito furniture pieces feature a walnut veneer, renowned for its rich and warm tones, adding an element of timeless elegance to any space. The natural beauty of the walnut veneer adds warmth and character to each piece, creating a sense of luxury and sophistication. The brushed gold surface detail exudes an air of opulence and sophistication. The subtle shimmer of brushed gold adds a touch of glamor to the collection, elevating its aesthetic appeal and making it a focal point in any room. Some pieces of the collection feature elegant marble surface details that showcase the beauty and luxury of natural stone. The marble surface creates a striking focal point that elevates the living experience, adding a sense of grandeur and prestige to the collection.