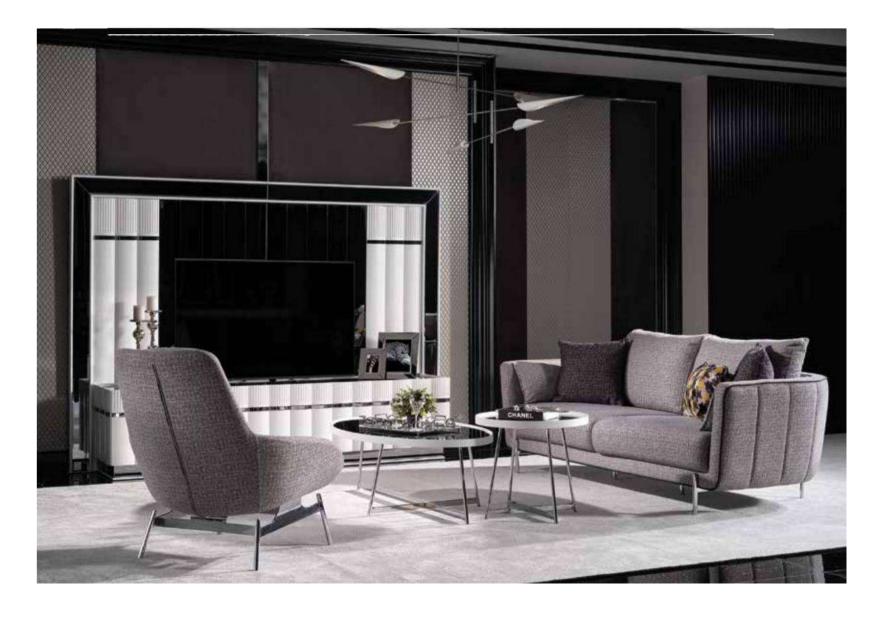

# \_AQUA COLLECTION\_

bedroom // dining room // wall unit // sofa set //

Bringi n g
an artisanal interpretation to
modern design
natural materials
combined with lacquered surface aplications to create eye-catching spaces. Aqua Collection
gives your home a sophisticated
look with its balanced color tones
and brings unique style and elegance.

# AQUA COLLECTION // sofa set Kod · 6010 Code · 6010