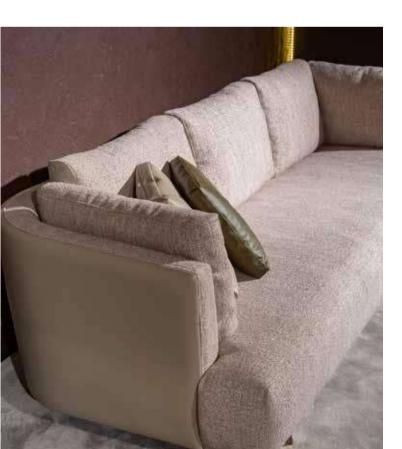

## SAN VITO COLLECTION\_

// dining room // sofa set //

With its harmonious combination of walnut veneer, brushed gold surface detail and marble surface detail, the San Vito Collection offers the perfect balance of sophistication and luxury. Each piece is meticulously crafted to exude timeless elegance and elevate the ambience of any interior. San Vito furniture pieces feature a walnut veneer, renowned for its rich and warm tones, adding an element of timeless elegance to any space. The natural beauty of the walnut veneer adds warmth and character to each piece, creating a sense of luxury and sophistication. The brushed gold surface detail exudes an air of opulence and sophistication. The subtle shimmer of brushed gold adds a touch of glamor to the collection, elevating its aesthetic appeal and making it a focal point in any room. Some pieces of the collection feature elegant marble surface details that showcase the beauty and luxury of natural stone. The marble surface creates a striking focal point that elevates the living experience, adding a sense of grandeur and prestige to the collection.

## SAN VITO COLLECTION // sofa set Kod • 6083 Code • 6083

LE MANS COLLECTION
// bedroom
Kod / Renk • 1077 / Dolunay-Moon
Code / Colour • 1077 / Moon-Full Moon

LE MANS COLLECTION
// bedroom
Kod / Renk · 1077 / Dolunay-Moon
Code / Colour · 1077 / Moon-Full Moon