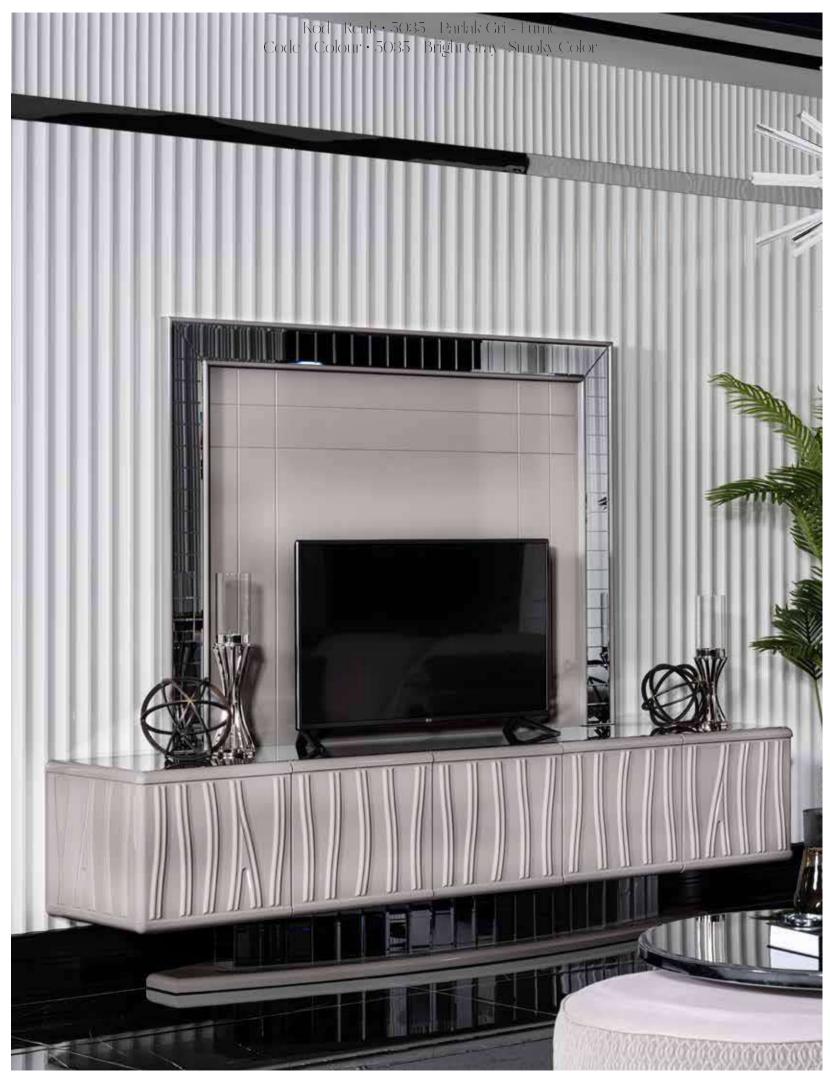

# NOVA COLLECTION // dining room

Kod / Renk • 2035 / Parlak Gri - Fürne Code / Colour • 2035 / Bright Gray /Smoky Color

AREA•492

### NOVA COLLECTION // wall unit