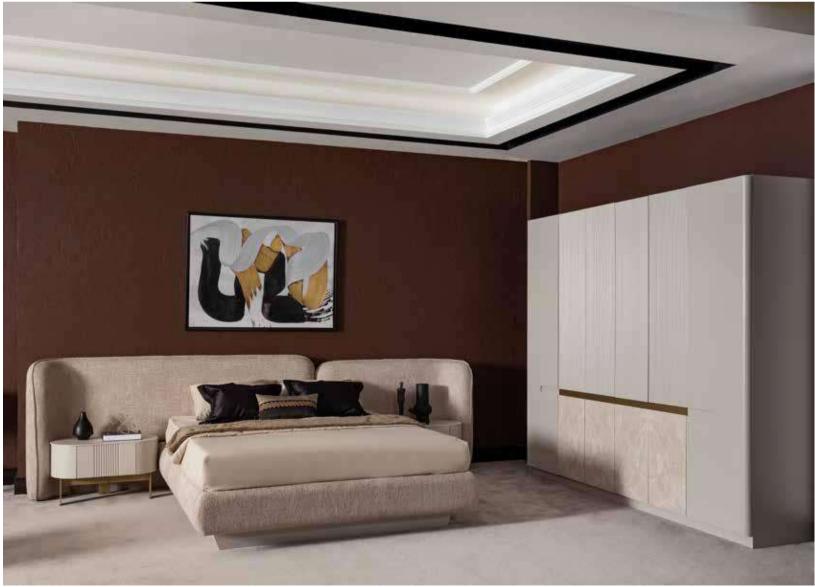

# FORENZA COLLECTION\_

bedroom // dining room // wall unit // sofa set //

Forenza Collection, where light colors grace the surface with precision CNC finishing, while dark hues ground the design through bold leg accents. Each piece in this collection embodies a harmonious balance of contrasts, with the light-toned surfaces exuding an airy elegance enhanced by meticulous CNC surface detailing, while the dark-colored legs add depth and sophistication. From sleek dining tables to stylish sideboards, this collection offers a contemporary aesthetic that seamlessly integrates into any interior space, captivating with its fusion of precision craftsmanship and striking design contrasts. Each piece is thoughtfully crafted to enhance both the visual appeal and functionality of contemporary living spaces,