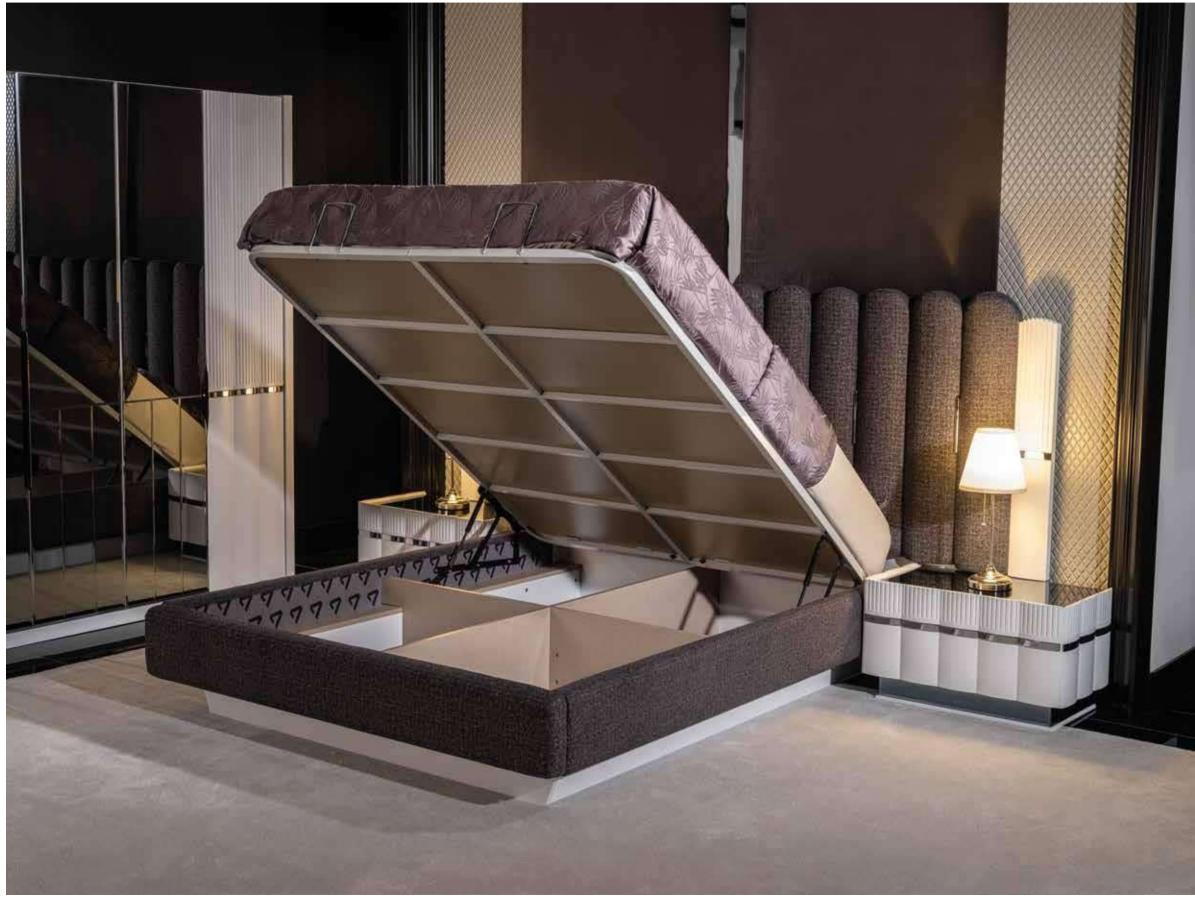

### ETRO COLLECTION

ETRO DINING ROOM ETRO WALL UNIT ETRO SOFA SET ETRO BEDROOM

# ETRO COLLECTION\_

bedroom // dining room // wall unit // sofa set //

LINSPIRATIONAL NEW BOOK

ETRO COLLECTION
// dining room
Kod / Renk • 2058 / Siyah-Beyaz
Code / Colour • 2058 / Black-White

ETRO COLLECTION
// dining room
Kod / Renk • 2058 / Siyah-Beyaz
Code / Colour • 2058 / Black-White