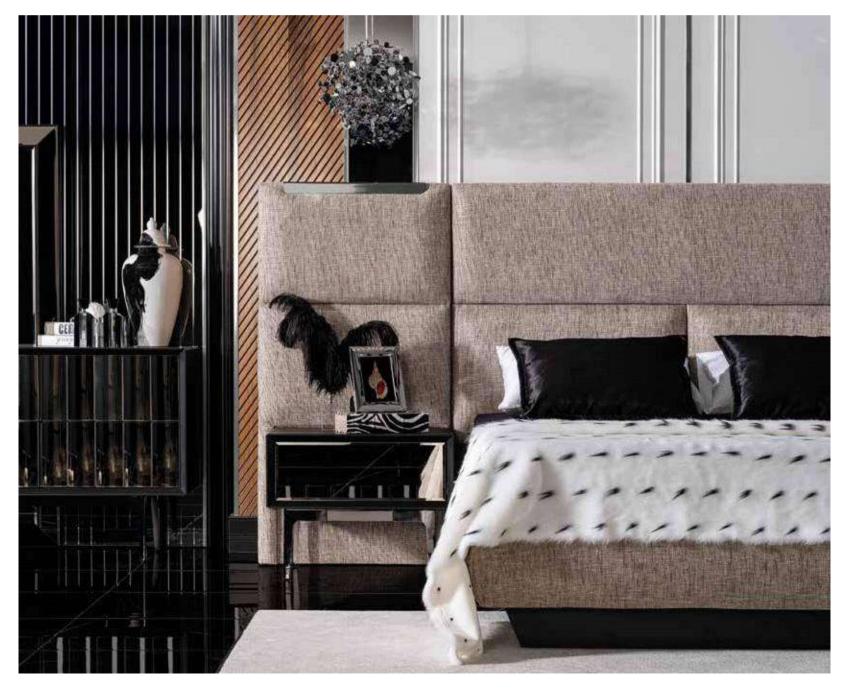

# FORENZA COLLECTION\_

bedroom // dining room // wall unit // sofa set //

Forenza Collection, where light colors grace the surface with precision CNC finishing, while dark hues ground the design through bold leg accents. Each piece in this collection embodies a harmonious balance of contrasts, with the light-toned surfaces exuding an airy elegance enhanced by meticulous CNC surface detailing, while the dark-colored legs add depth and sophistication. From sleek dining tables to stylish sideboards, this collection offers a contemporary aesthetic that seamlessly integrates into any interior space, captivating with its fusion of precision craftsmanship and striking design contrasts. Each piece is thoughtfully crafted to enhance both the visual appeal and functionality of contemporary living spaces,

\_INSPIRATIONAL NEW BOOK

FORENZA COLLECTION
// dining room
Kod / Renk · 2082 / Moon
Code / Colour · 2082 / Full Moon

FORENZA COLLECTION
// dining room
Kod / Renk · 2082 / Moon
Code / Colour · 2082 / Full Moon