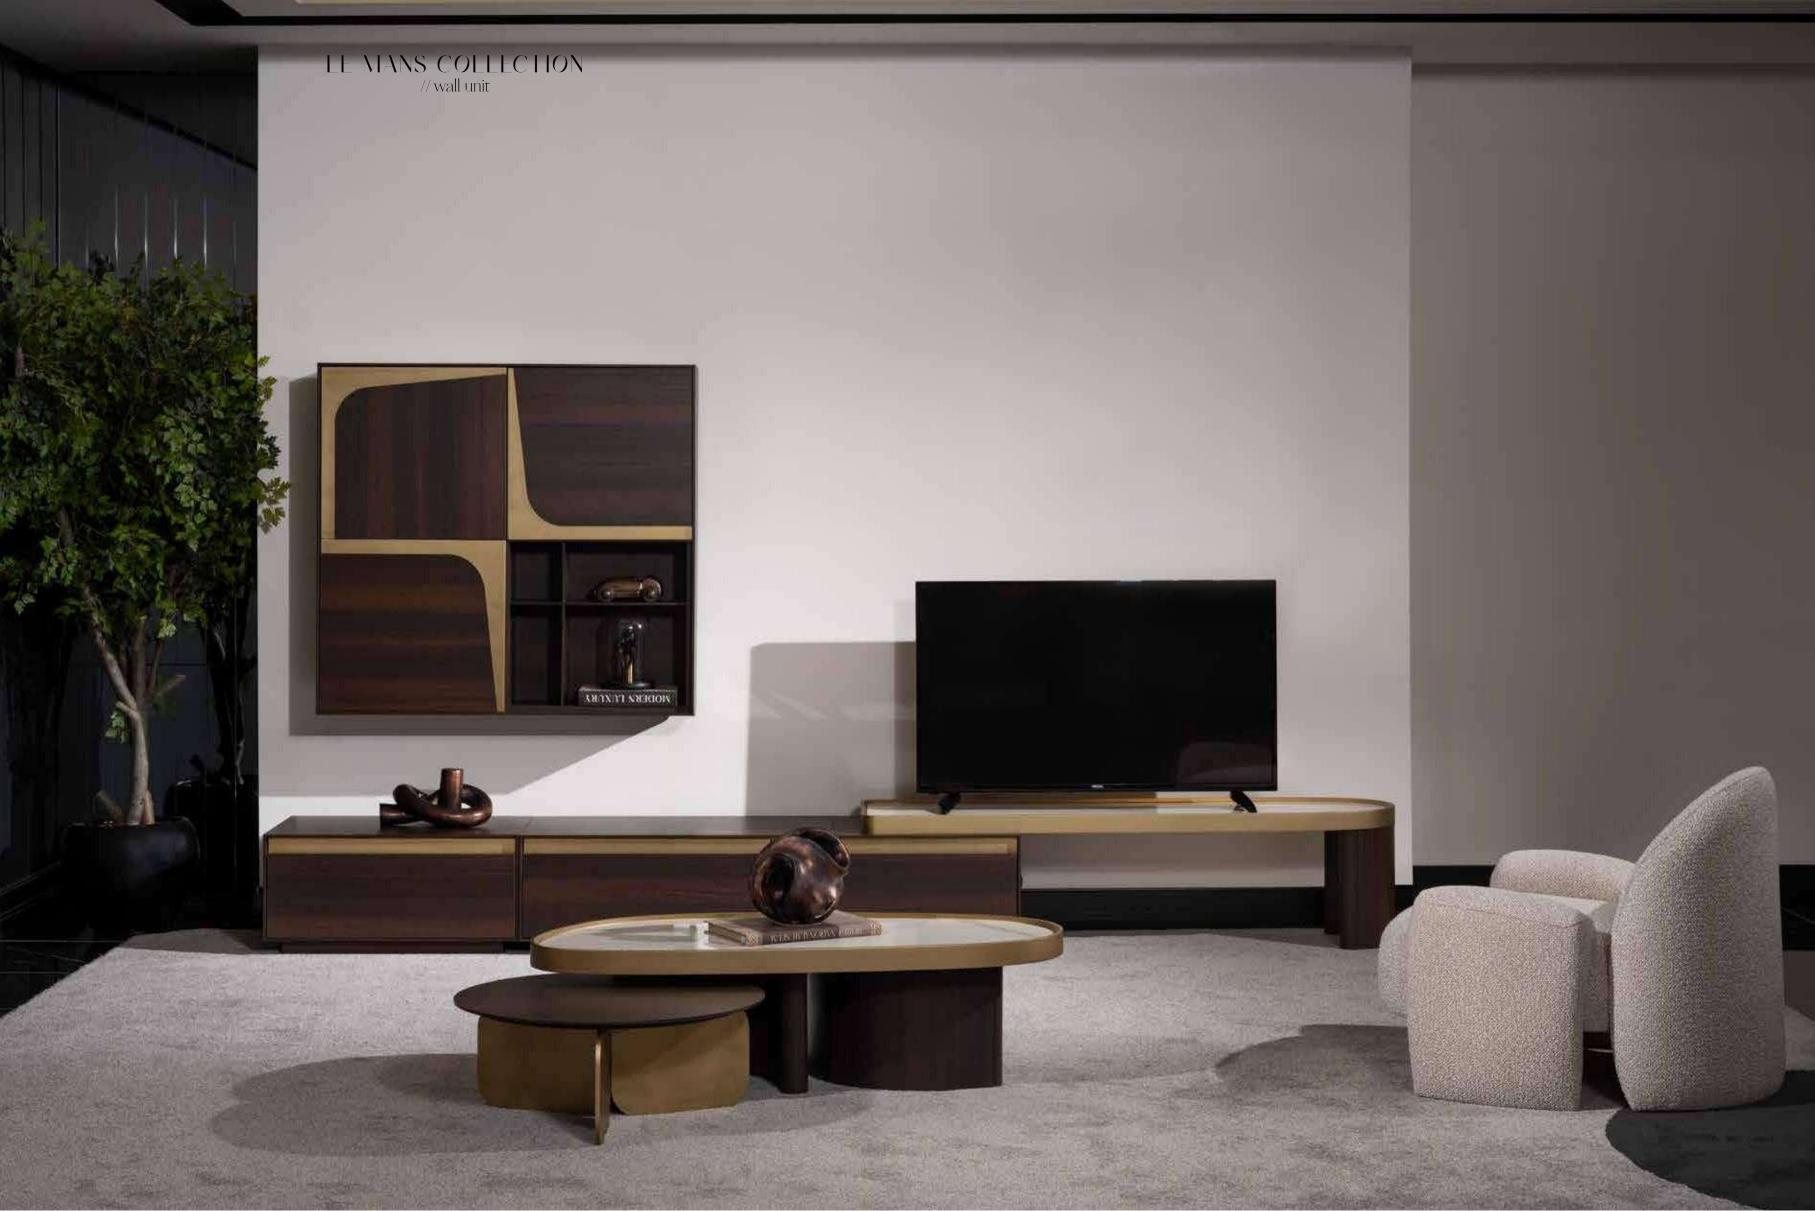

### LE MANS COLLECTION

LE MANS DINING ROOM LE MANS WALL UNIT LE MANS SOFA SET LE MANS BEDROOM

## LE MANS COLLECTION\_

bedroom // dining room // wall unit // sofa set //

With its harmonious combination of walnut veneer, brushed gold surface detail and marble surface detail, the LE MANS Collection offers the perfect balance of sophistication and luxury. Each piece is meticulously crafted to exude timeless elegance and elevate the ambience of any interior. Le Mans furniture pieces feature a walnut veneer, renowned for its rich and warm tones, adding an element of timeless elegance to any space. The natural beauty of the walnut veneer adds warmth and character to each piece, creating a sense of luxury and sophistication. The brushed gold surface detail exudes an air of opulence and sophistication. The subtle shimmer of brushed gold adds a touch of glamor to the collection, elevating its aesthetic appeal and making it a focal point in any room. Some pieces of the collection feature elegant marble surface details that showcase the beauty and luxury of natural stone. The marble surface creates a striking focal point that elevates the living experience, adding a sense of grandeur and prestige to the collection.