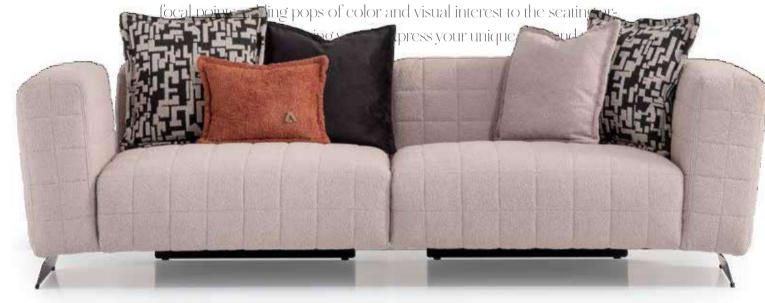

# Foren-

za sofa set offering a
perfect balance of sophistication and
personality. rafted with light-colored upholstery,
our sofa set exudes a sense of airiness and modernity,
creating a bright and inviting atmosphere in any living space.
The soft hues add a touch of elegance and versatility, effortlessly
complementing a variety of interior design styles. To infuse personality and vibrancy into the ensemble, our sofa set comes with a selection of vibrant colored pillows. These eye-catching accents serve as

# FORENZA COLLECTION

// sofa set Kod • 6082 Code • 6082