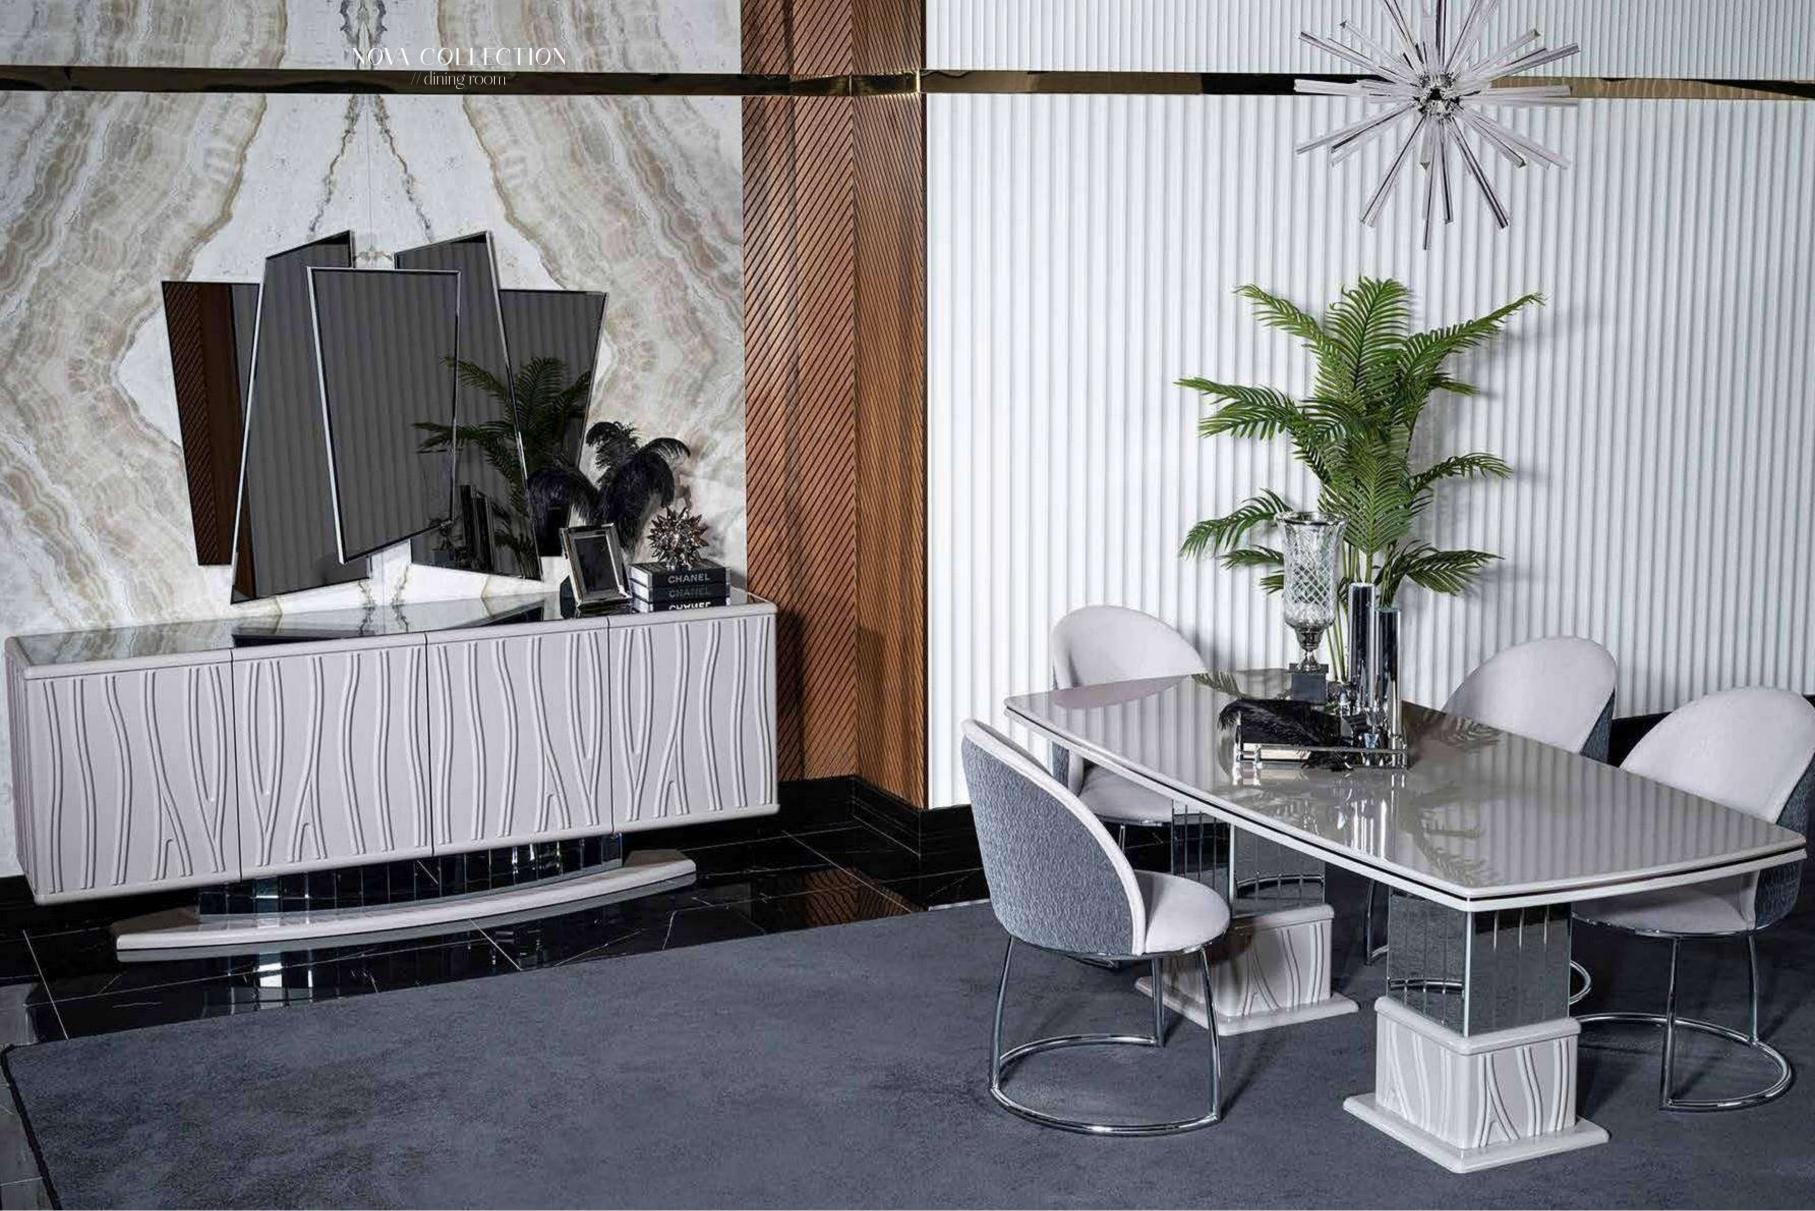

### **NOVA COLLECTION**

NOVA DINING ROOM NOVA WALL UNIT NOVA SOFA SET NOVA BEDROOM

# NOVA COLLECTION

bedroom // dining room // wall unit // sofa set //

Exclusive designs, rare and precious materials and fine workmanship. Nova Collection captivates with its minimalist but sophisticated aesthetic. The collection made for cherished moments between friends and family. Find the people and places that make you feel at home. Find the ones who take care of your soul and make you feel like you can be completely yourself around them. Find the places where you feel at peace, the places that you could spend forever wandering and exploring. Find the places that make you want to see even more of the world and the ones that make you happy to be alive...Nova creates this place for you.

# NOVA COLLECTION // dining room

Kod / Renk • 2035 / Parlak Gri - Fürne Code / Colour • 2035 / Bright Gray /Smoky Color

AREA•492

### NOVA COLLECTION // wall unit