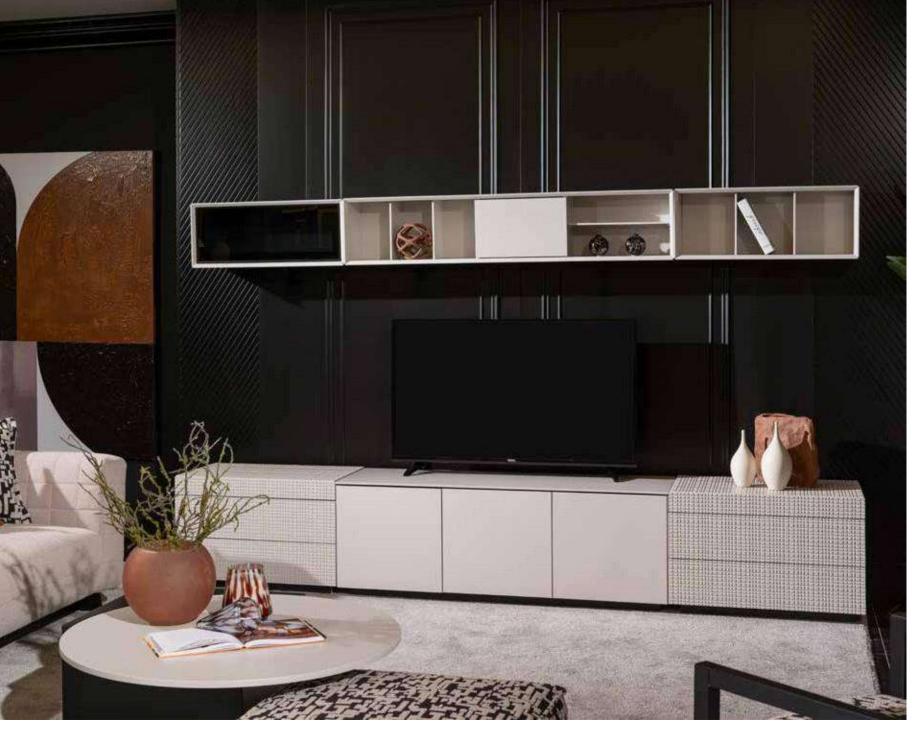

# FORENZA COLLECTION\_

bedroom // dining room // wall unit // sofa set //

Forenza Collection, where light colors grace the surface with precision CNC finishing, while dark hues ground the design through bold leg accents. Each piece in this collection embodies a harmonious balance of contrasts, with the light-toned surfaces exuding an airy elegance enhanced by meticulous CNC surface detailing, while the dark-colored legs add depth and sophistication. From sleek dining tables to stylish sideboards, this collection offers a contemporary aesthetic that seamlessly integrates into any interior space, captivating with its fusion of precision craftsmanship and striking design contrasts. Each piece is thoughtfully crafted to enhance both the visual appeal and functionality of contemporary living spaces,

\_INSPIRATIONAL NEW BOOK

FORENZA COLLECTION
// dining room
Kod / Renk · 2082 / Moon
Code / Colour · 2082 / Full Moon

FORENZA COLLECTION
// dining room
Kod / Renk · 2082 / Moon
Code / Colour · 2082 / Full Moon

# FORENZA COLLECTION

// wall unit
Kod / Renk • 5082 / Moon
Code / Colour • 5082 / Full Moon

CUSTOMIZABLE
POSSIBILITIES