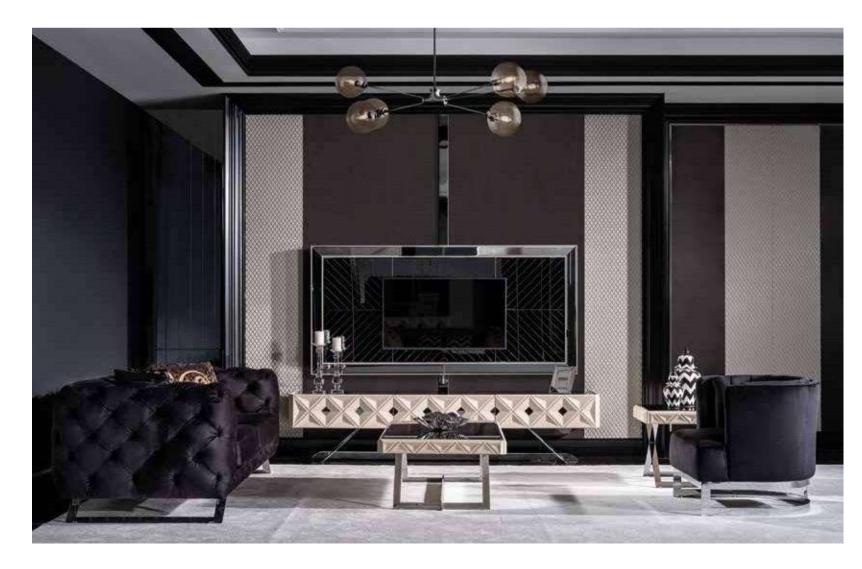

# ETRO COLLECTION\_

bedroom // dining room // wall unit // sofa set //

LINSPIRATIONAL NEW BOOK

ETRO COLLECTION
// dining room
Kod / Renk • 2058 / Siyah-Beyaz
Code / Colour • 2058 / Black-White

ETRO COLLECTION
// dining room
Kod / Renk • 2058 / Siyah-Beyaz
Code / Colour • 2058 / Black-White