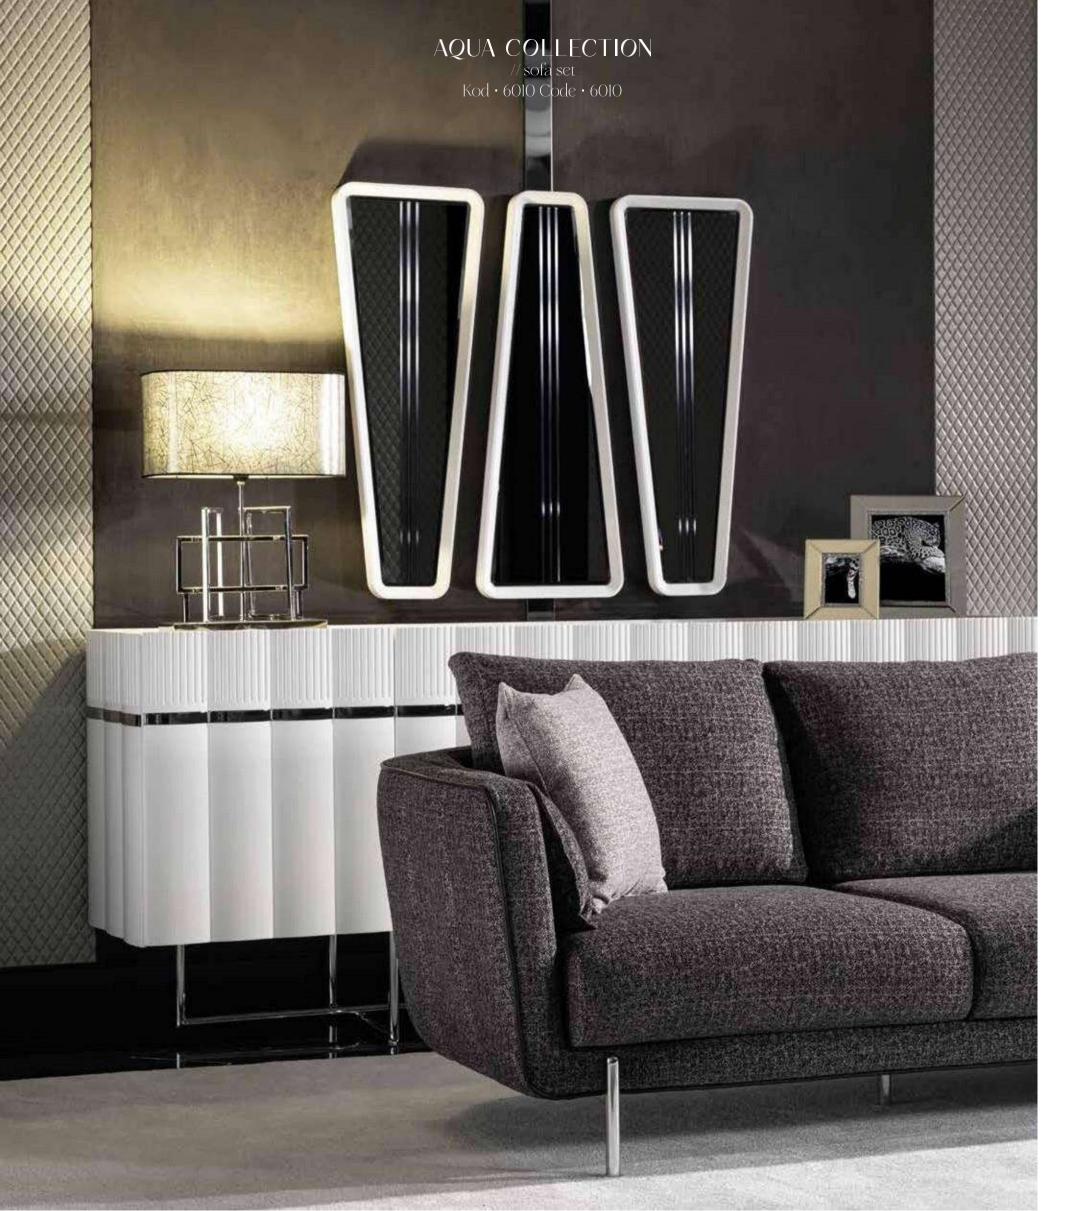

r • 2035 / Bright Gray /Smoky Color







AREA•492

### NOVA COLLECTION // wall unit













# PURE MODERN DESIGN





### NOVA COLLECTION // bedroom

Kod / Renk • 1035 / Parlak Gri - Füme Code / Colour • 1035 / Bright Gray /Smoky Color







# \_AQUA COLLECTION\_

bedroom // dining room // wall unit // sofa set //

Bringi n g
an artisanal interpretation to
modern design
natural materials
combined with lacquered surface aplications to create eye-catching spaces. Aqua Collection
gives your home a sophisticated
look with its balanced color tones
and brings unique style and elegance.





Kod / Renk • 2010 / Beyaz - Krom Code / Colour • 2010 / White - Chrome







### AQUA COLLECTION // wall unit

Kod / Renk • 5010 / Beyaz - Krom Code / Colour • 5010 / White - Chrome























# AQUA COLLECTION // sofa set Kod · 6010 Code · 6010









## AQUA COLLECTION // bedroom

Kod / Renk • 1010 / Beyaz - Krom Code / Colour • 1010 / White - Chrome







AQUA COLLECTION
// bedroom
Kod / Renk · 1010 / Beyaz - Krom
Code / Colour · 1010 / White - Chrome





# \_VIONA COLLECTION\_

bedroom // dining room // wall unit // sofa set //

The Viona Collection offers arrangements that completely and personally interpret your home with color harmony and materials. The essence of the livingroom is expressing oneself, one's own personality. The living room has a significant place in human life. Having a wide range of furniture choices , people are made to be comfortable and peaceful manner based on their use. We need a furniture set which always relaxed, comfortable, should be d