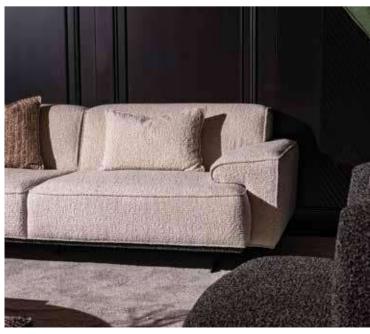

## SAN VITO COLLECTION\_

// dining room // sofa set //

With its harmonious combination of walnut veneer, brushed gold surface detail and marble surface detail, the San Vito Collection offers the perfect balance of sophistication and luxury. Each piece is meticulously crafted to exude timeless elegance and elevate the ambience of any interior. San Vito furniture pieces feature a walnut veneer, renowned for its rich and warm tones, adding an element of timeless elegance to any space. The natural beauty of the walnut veneer adds warmth and character to each piece, creating a sense of luxury and sophistication. The brushed gold surface detail exudes an air of opulence and sophistication. The subtle shimmer of brushed gold adds a touch of glamor to the collection, elevating its aesthetic appeal and making it a focal point in any room. Some pieces of the collection feature elegant marble surface details that showcase the beauty and luxury of natural stone. The marble surface creates a striking focal point that elevates the living experience, adding a sense of grandeur and prestige to the collection.

### \_SAN VITO SOFA SET\_

## SAN VITO COLLECTION // sofa set Kod • 6083 Code • 6083

LE MANS COLLECTION
// bedroom
Kod / Renk • 1077 / Dolunay-Moon
Code / Colour • 1077 / Moon-Full Moon

LE MANS COLLECTION
// bedroom
Kod / Renk · 1077 / Dolunay-Moon
Code / Colour · 1077 / Moon-Full Moon