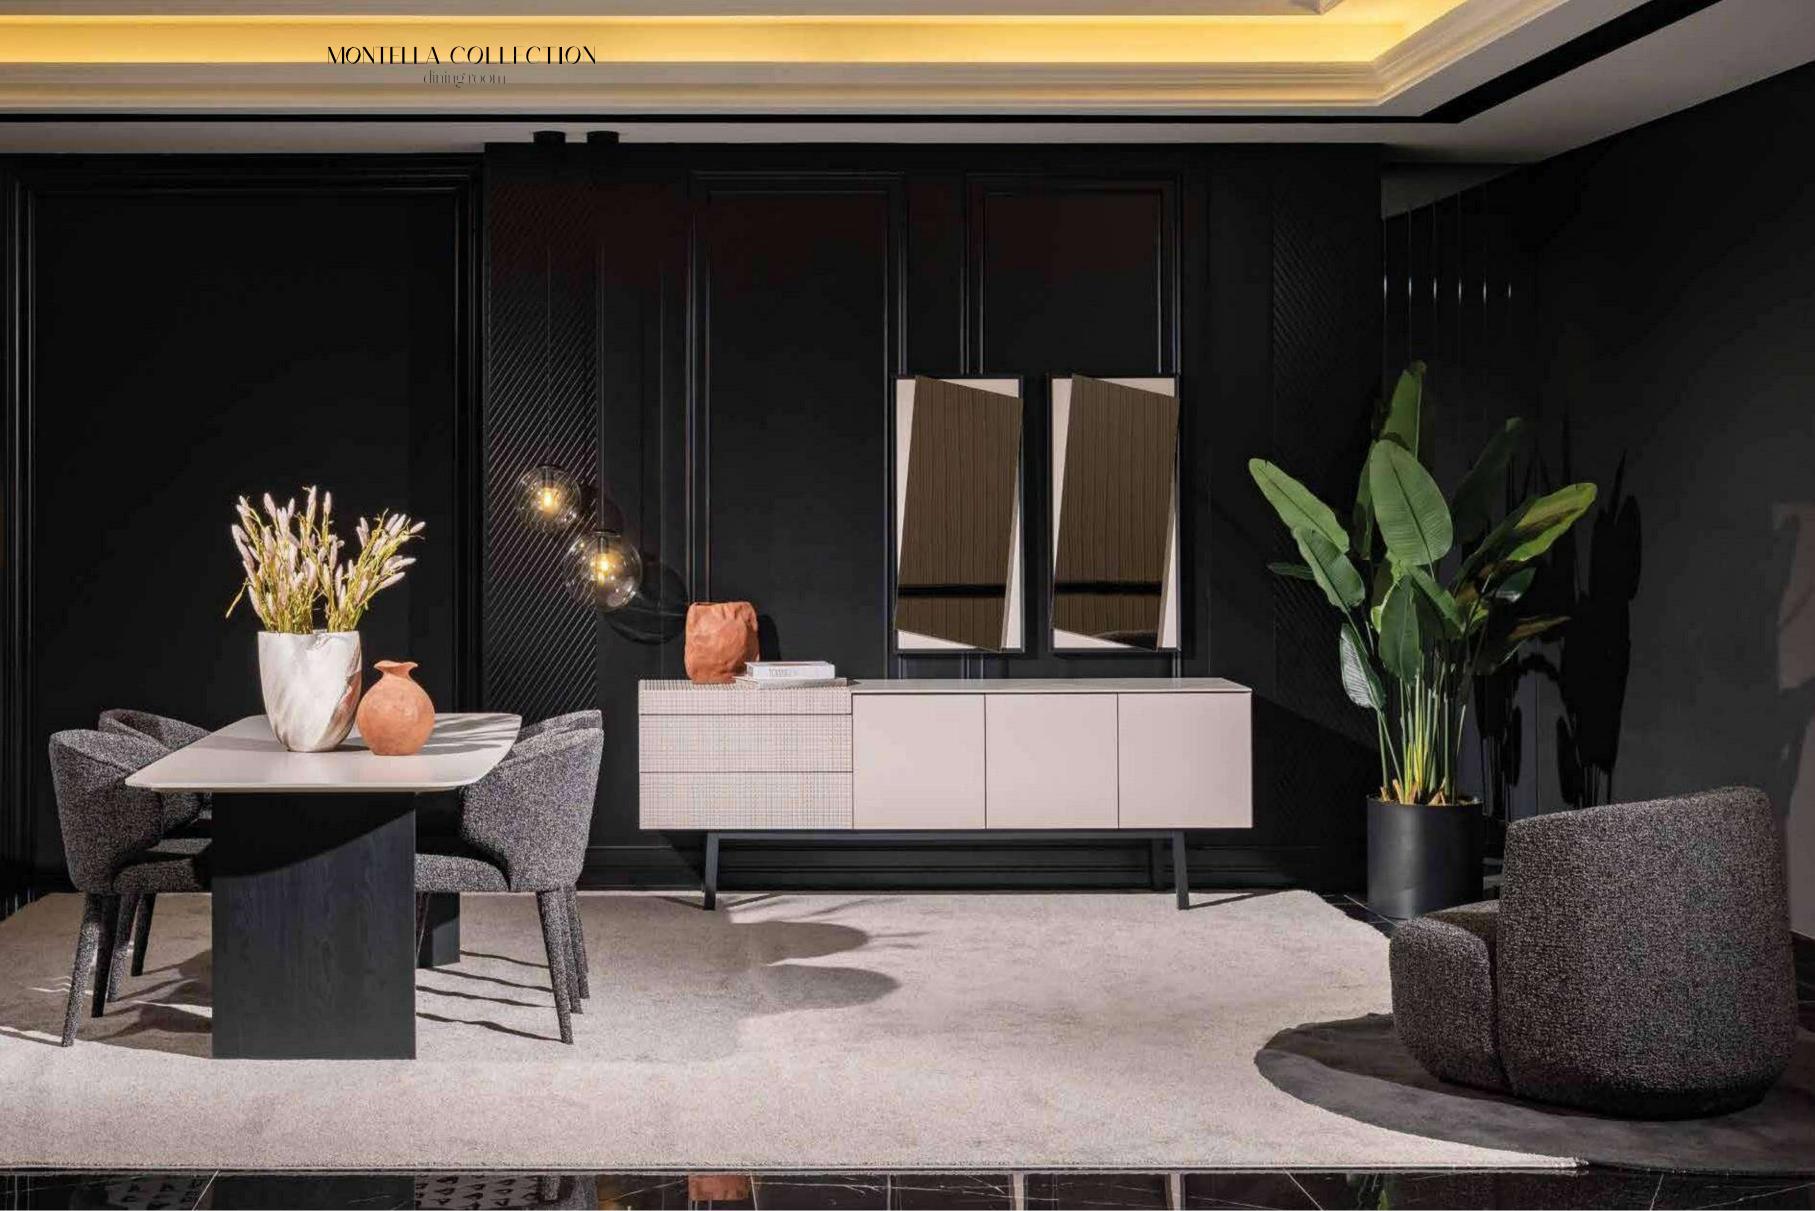

### MONTELLA COLLECTION

MONTELLA DINING ROOM MONTELLA SOFA SET

## MONTELLA COLLECTION\_

// dining room // sofa set //

In the contemporary architure, the real challange is to create spaces that tell about our personality, last over time and create comfort...an ambitious but achievable goal thanks to our proposals. Montella Collection; elegantly preserves, showing the most precious objects in an exclusive way through the use of the frame modular system, in which the quality and the combination of materials come together to create an emotional and functional living at the same time. Montella provides an unconventional living area in which the structural elements become architecture and define spaces where to exhibit elements that connote exclusive and personal areas thanks to sophisticated materials and elegantly combined with each other.

\_INSPIRATIONAL NEW BOOK

MONTELLA COLLECTION
// dining room
Kod / Renk • 2083 / Moon
Code / Colour • 2083 / Full Moon

MONTELLA COLLECTION

// dining room

Kod / Renk · 2083 / Moon

Code / Colour · 2083 / Full Moon