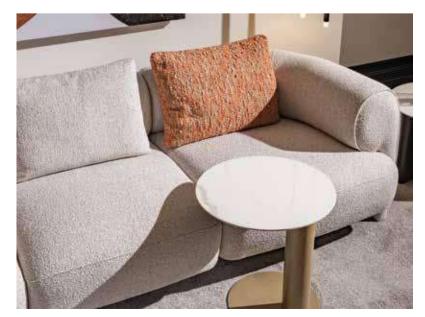

## SAN VITO COLLECTION\_

// dining room // sofa set //

With its harmonious combination of walnut veneer, brushed gold surface detail and marble surface detail, the San Vito Collection offers the perfect balance of sophistication and luxury. Each piece is meticulously crafted to exude timeless elegance and elevate the ambience of any interior. San Vito furniture pieces feature a walnut veneer, renowned for its rich and warm tones, adding an element of timeless elegance to any space. The natural beauty of the walnut veneer adds warmth and character to each piece, creating a sense of luxury and sophistication. The brushed gold surface detail exudes an air of opulence and sophistication. The subtle shimmer of brushed gold adds a touch of glamor to the collection, elevating its aesthetic appeal and making it a focal point in any room. Some pieces of the collection feature elegant marble surface details that showcase the beauty and luxury of natural stone. The marble surface creates a striking focal point that elevates the living experience, adding a sense of grandeur and prestige to the collection.