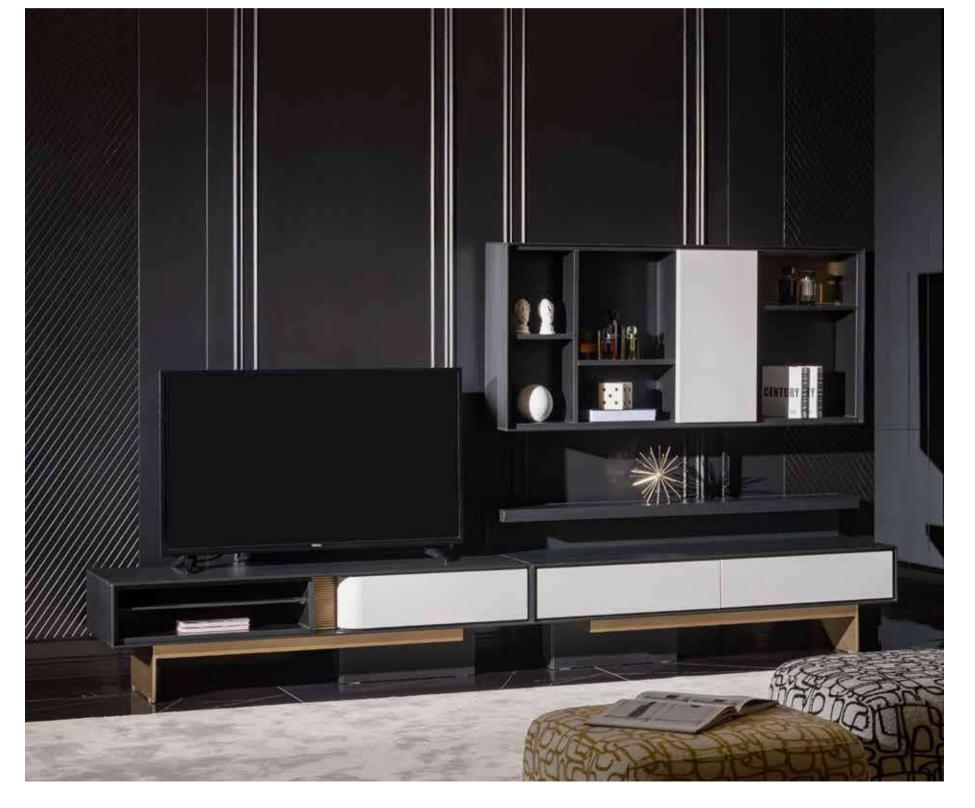

# ETRO COLLECTION\_

bedroom // dining room // wall unit // sofa set //

LINSPIRATIONAL NEW BOOK

ETRO COLLECTION
// dining room
Kod / Renk • 2058 / Siyah-Beyaz
Code / Colour • 2058 / Black-White

ETRO COLLECTION
// dining room
Kod / Renk • 2058 / Siyah-Beyaz
Code / Colour • 2058 / Black-White

# ETRO COLLECTION

// wall unit

Kod / Renk • 5058 / Siyah-Beyaz Code / Colour • 5058 / Black-White

# ETRO SOFA SET

Ele-

vate your living space
with our curated selection of contemporary furnishings that seamlessly blend
form and function. Our modern furniture collection
embodies the essence of sleek design, innovation, and
comfort, redefining the way we experience our homes. Each
piece is meticulously crafted to not only be visually striking but
also to enhance the functionality of your living space. Discover a
harmonious fusion of clean lines, ergonomic designs, and a versatile
color palette that allows for effortless integration into any contemporary setting. Whether you're seeking statement pieces to anchor your
space or cleverly designed storage solutions that maximize utility,

ETRO COLLECTION
// sofa set
Kod · 6058 Code · 6058

ETRO COLLECTION
// corner set
Kod · 6158 Code · 6158

ETRO COLLECTION
// corner set
Kod · 6158 Code · 6158

ETRO COLLECTION
// bedroom
Kod / Renk • 1058 / Siyah-Beyaz
Code / Colour • 1058 / Black-White