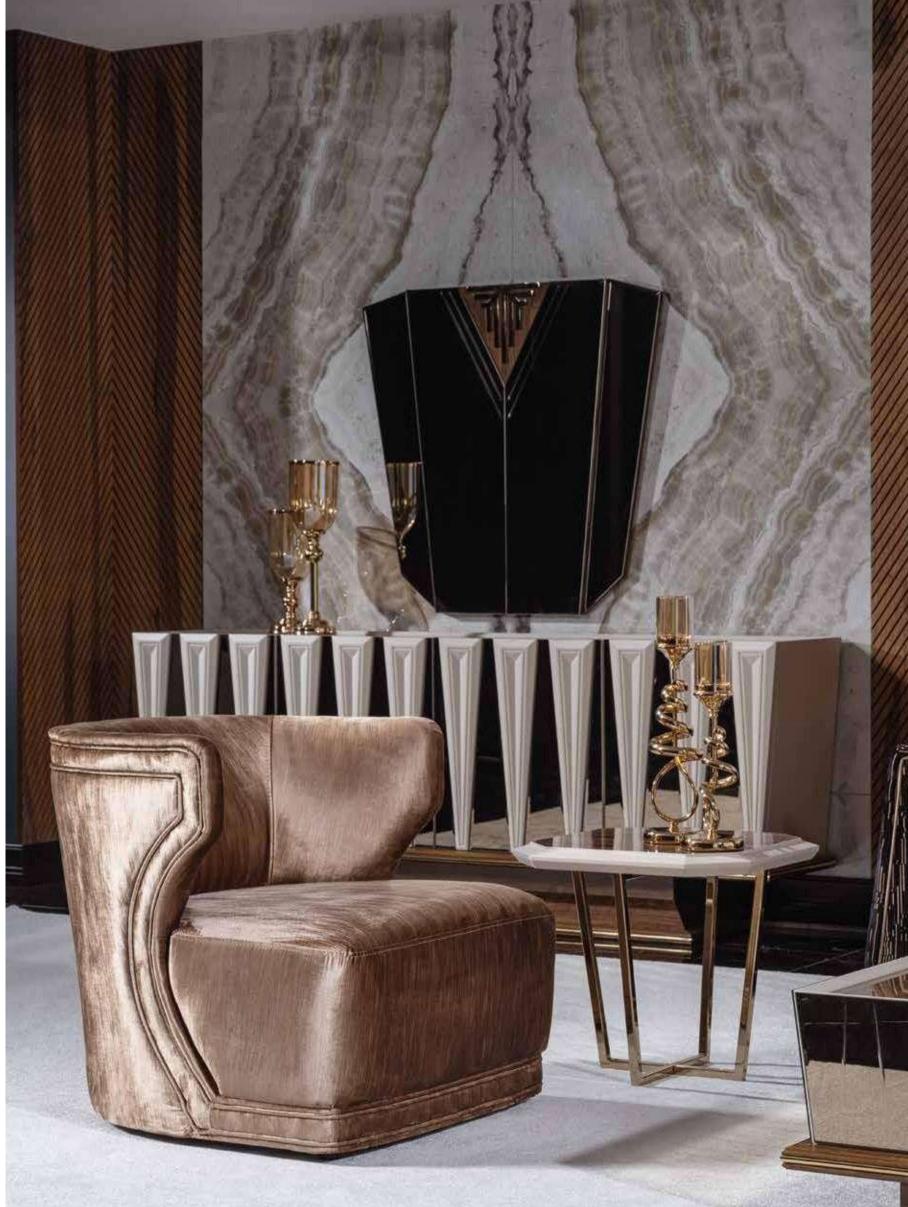

## SAN VITO COLLECTION\_

// dining room // sofa set //

With its harmonious combination of walnut veneer, brushed gold surface detail and marble surface detail, the San Vito Collection offers the perfect balance of sophistication and luxury. Each piece is meticulously crafted to exude timeless elegance and elevate the ambience of any interior. San Vito furniture pieces feature a walnut veneer, renowned for its rich and warm tones, adding an element of timeless elegance to any space. The natural beauty of the walnut veneer adds warmth and character to each piece, creating a sense of luxury and sophistication. The brushed gold surface detail exudes an air of opulence and sophistication. The subtle shimmer of brushed gold adds a touch of glamor to the collection, elevating its aesthetic appeal and making it a focal point in any room. Some pieces of the collection feature elegant marble surface details that showcase the beauty and luxury of natural stone. The marble surface creates a striking focal point that elevates the living experience, adding a sense of grandeur and prestige to the collection.