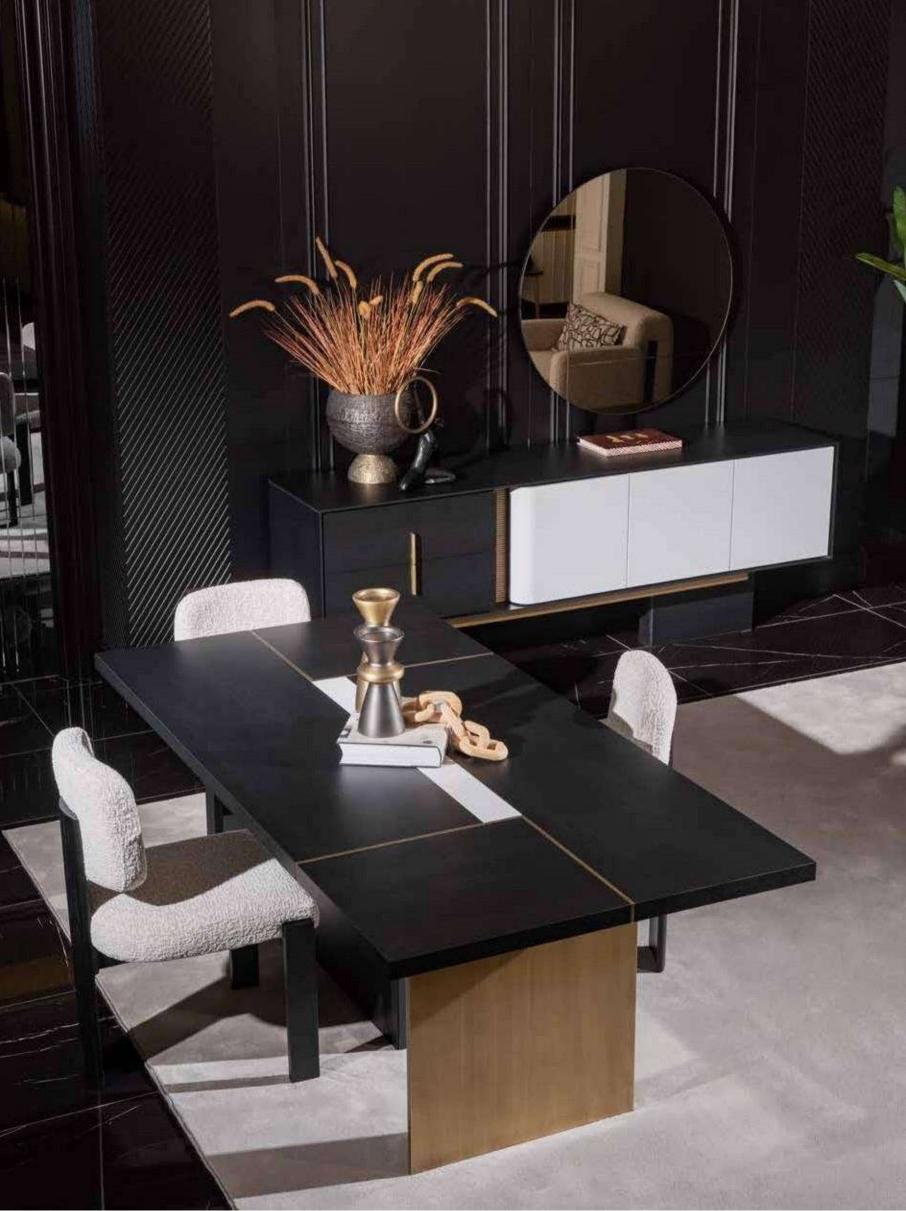

## SAN VITO COLLECTION\_

// dining room // sofa set //

With its harmonious combination of walnut veneer, brushed gold surface detail and marble surface detail, the San Vito Collection offers the perfect balance of sophistication and luxury. Each piece is meticulously crafted to exude timeless elegance and elevate the ambience of any interior. San Vito furniture pieces feature a walnut veneer, renowned for its rich and warm tones, adding an element of timeless elegance to any space. The natural beauty of the walnut veneer adds warmth and character to each piece, creating a sense of luxury and sophistication. The brushed gold surface detail exudes an air of opulence and sophistication. The subtle shimmer of brushed gold adds a touch of glamor to the collection, elevating its aesthetic appeal and making it a focal point in any room. Some pieces of the collection feature elegant marble surface details that showcase the beauty and luxury of natural stone. The marble surface creates a striking focal point that elevates the living experience, adding a sense of grandeur and prestige to the collection.