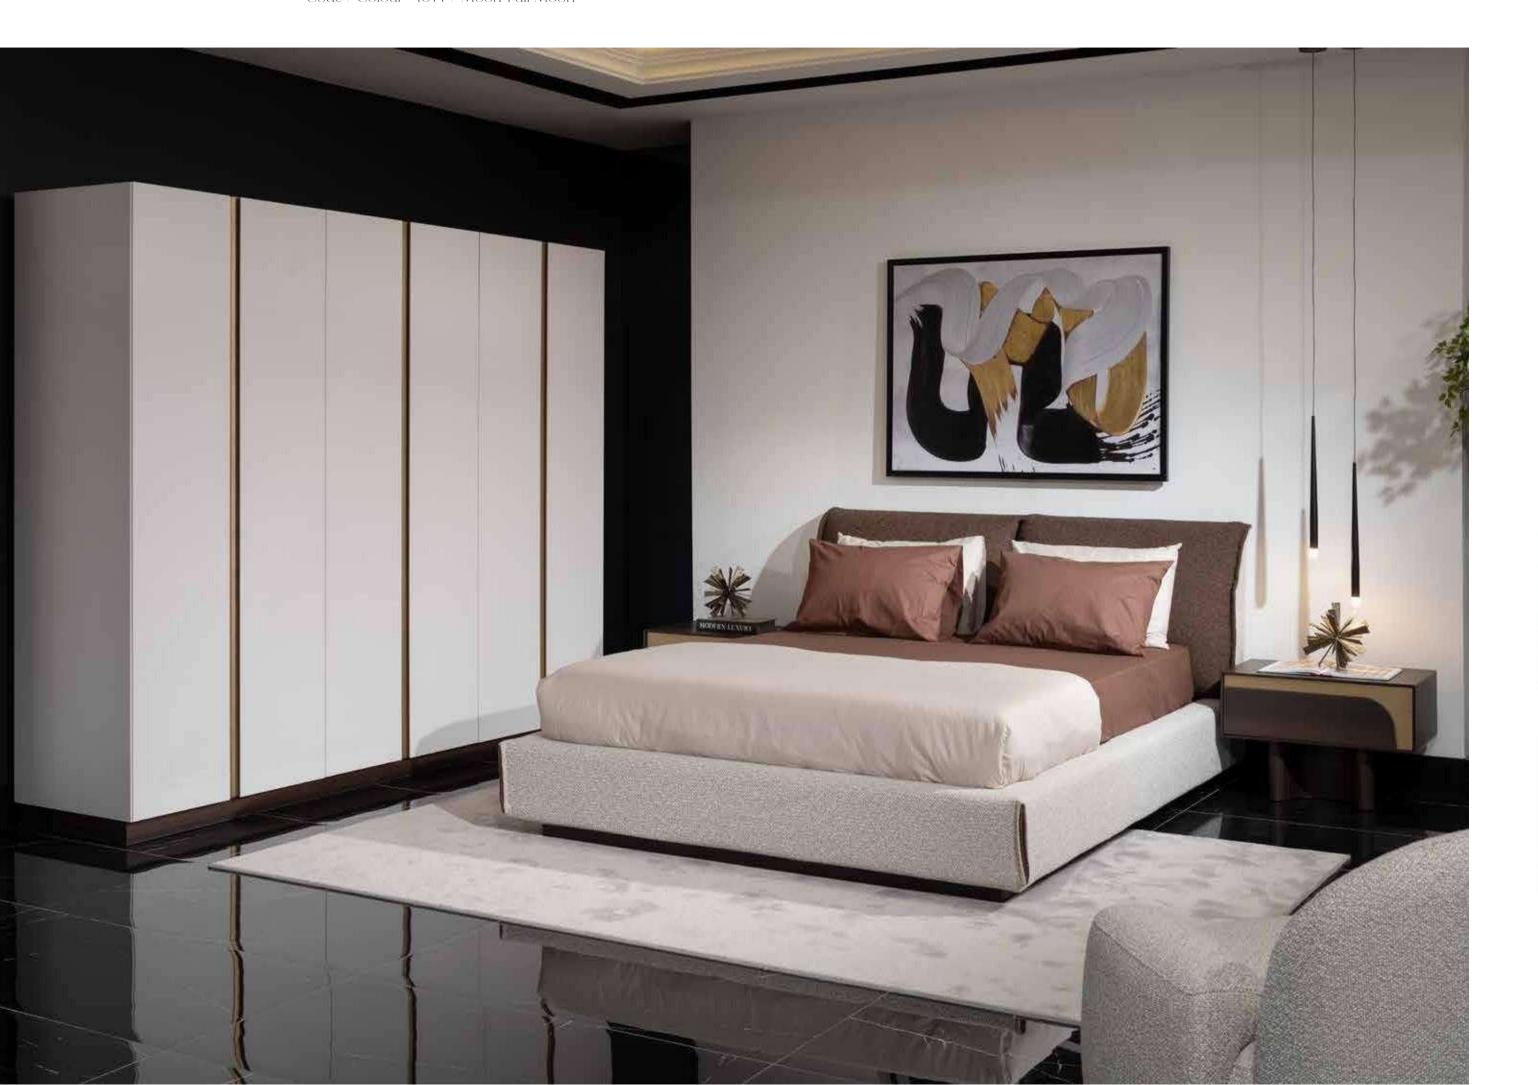

## SAN VITO COLLECTION // sofa set Kod • 6083 Code • 6083

LE MANS COLLECTION
// bedroom
Kod / Renk • 1077 / Dolunay-Moon
Code / Colour • 1077 / Moon-Full Moon

LE MANS COLLECTION
// bedroom
Kod / Renk · 1077 / Dolunay-Moon
Code / Colour · 1077 / Moon-Full Moon

## LE MANS COLLECTION\_

bedroom // dining room // wall unit // sofa set //

With its harmonious combination of walnut veneer, brushed gold surface detail and marble surface detail, the LE MANS Collection offers the perfect balance of sophistication and luxury. Each piece is meticulously crafted to exude timeless elegance and elevate the ambience of any interior. Le Mans furniture pieces feature a walnut veneer, renowned for its rich and warm tones, adding an element of timeless elegance to any space. The natural beauty of the walnut veneer adds warmth and character to each piece, creating a sense of luxury and sophistication. The brushed gold surface detail exudes an air of opulence and sophistication. The subtle shimmer of brushed gold adds a touch of glamor to the collection, elevating its aesthetic appeal and making it a focal point in any room. Some pieces of the collection feature elegant marble surface details that showcase the beauty and luxury of natural stone. The marble surface creates a striking focal point that elevates the living experience, adding a sense of grandeur and prestige to the collection.