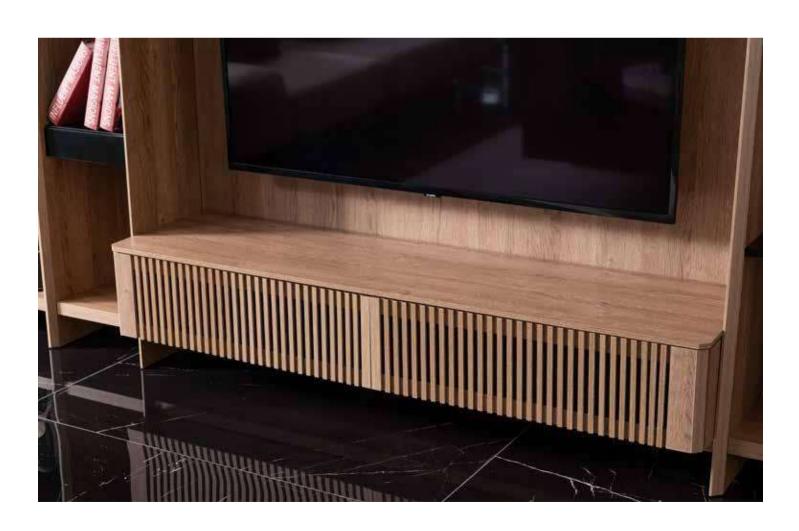

# LIZBON COLLECTION

bedroom // dining room // wall unit // sofa set //

Light is inherent for some. They don't make an effort to look different, magnificent; because they are natural born different, every where you look at you can see them. Like a star crowning the sky in the nights, a dewdrop adorning a leaf or like the heart of a precious diamond. They give a quite different meaning to grace. Exactly like Lizbon Collection, giving new meanings to your life, bringing your home together with light of grace and elegance. Lizbon was designed by inspiration from the magnifience of nature. Nature literally has the power to heal. By slowing down and letting yourself notice the smell, sound, and feel of nature, you become present, aware, and often experience less stress. Feeling comfortable at home is everybody's desire so in order to get that sense for you we are giving utmost attention to your furnitures design, function and their color. The perfect synthesis between design content and structural solidity. Lizbon epitomises the warmth of yesterday's design expressed in the language of today. It offers pure forms, free from excessive decorative elements, in which practicality is the prevalent feature. Lizbon has truly eye-catching style.

#### LIZBON COLLECTION

// wall unit Kod / Renk • 5018 / Mensal

Code / Colour • 5018 / Mensal