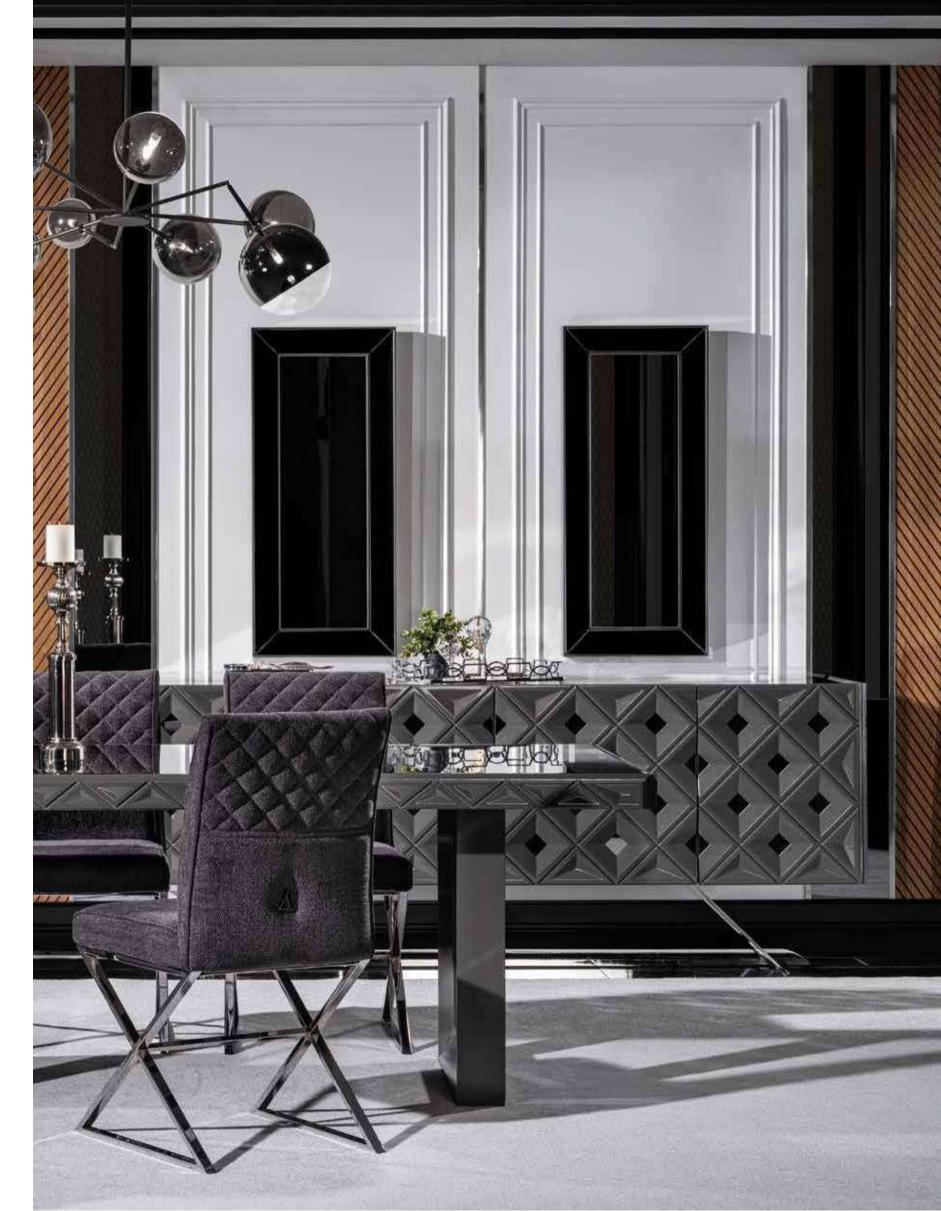

## MONTELLA COLLECTION\_

// dining room // sofa set //

In the contemporary architure, the real challange is to create spaces that tell about our personality, last over time and create comfort...an ambitious but achievable goal thanks to our proposals. Montella Collection; elegantly preserves, showing the most precious objects in an exclusive way through the use of the frame modular system, in which the quality and the combination of materials come together to create an emotional and functional living at the same time. Montella provides an unconventional living area in which the structural elements become architecture and define spaces where to exhibit elements that connote exclusive and personal areas thanks to sophisticated materials and elegantly combined with each other.

\_INSPIRATIONAL NEW BOOK

MONTELLA COLLECTION
// dining room
Kod / Renk • 2083 / Moon
Code / Colour • 2083 / Full Moon

MONTELLA COLLECTION

// dining room

Kod / Renk · 2083 / Moon

Code / Colour · 2083 / Full Moon