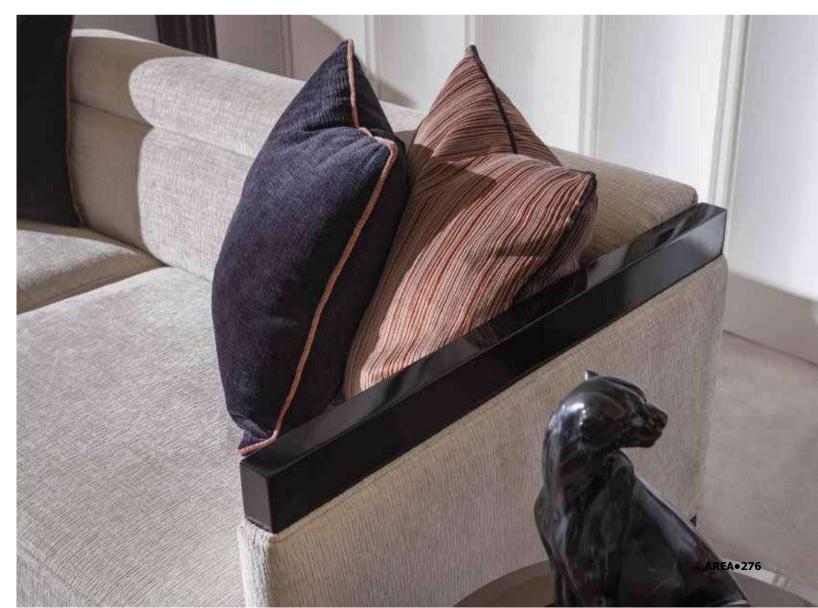

## SAN VITO COLLECTION\_

// dining room // sofa set //

With its harmonious combination of walnut veneer, brushed gold surface detail and marble surface detail, the San Vito Collection offers the perfect balance of sophistication and luxury. Each piece is meticulously crafted to exude timeless elegance and elevate the ambience of any interior. San Vito furniture pieces feature a walnut veneer, renowned for its rich and warm tones, adding an element of timeless elegance to any space. The natural beauty of the walnut veneer adds warmth and character to each piece, creating a sense of luxury and sophistication. The brushed gold surface detail exudes an air of opulence and sophistication. The subtle shimmer of brushed gold adds a touch of glamor to the collection, elevating its aesthetic appeal and making it a focal point in any room. Some pieces of the collection feature elegant marble surface details that showcase the beauty and luxury of natural stone. The marble surface creates a striking focal point that elevates the living experience, adding a sense of grandeur and prestige to the collection.