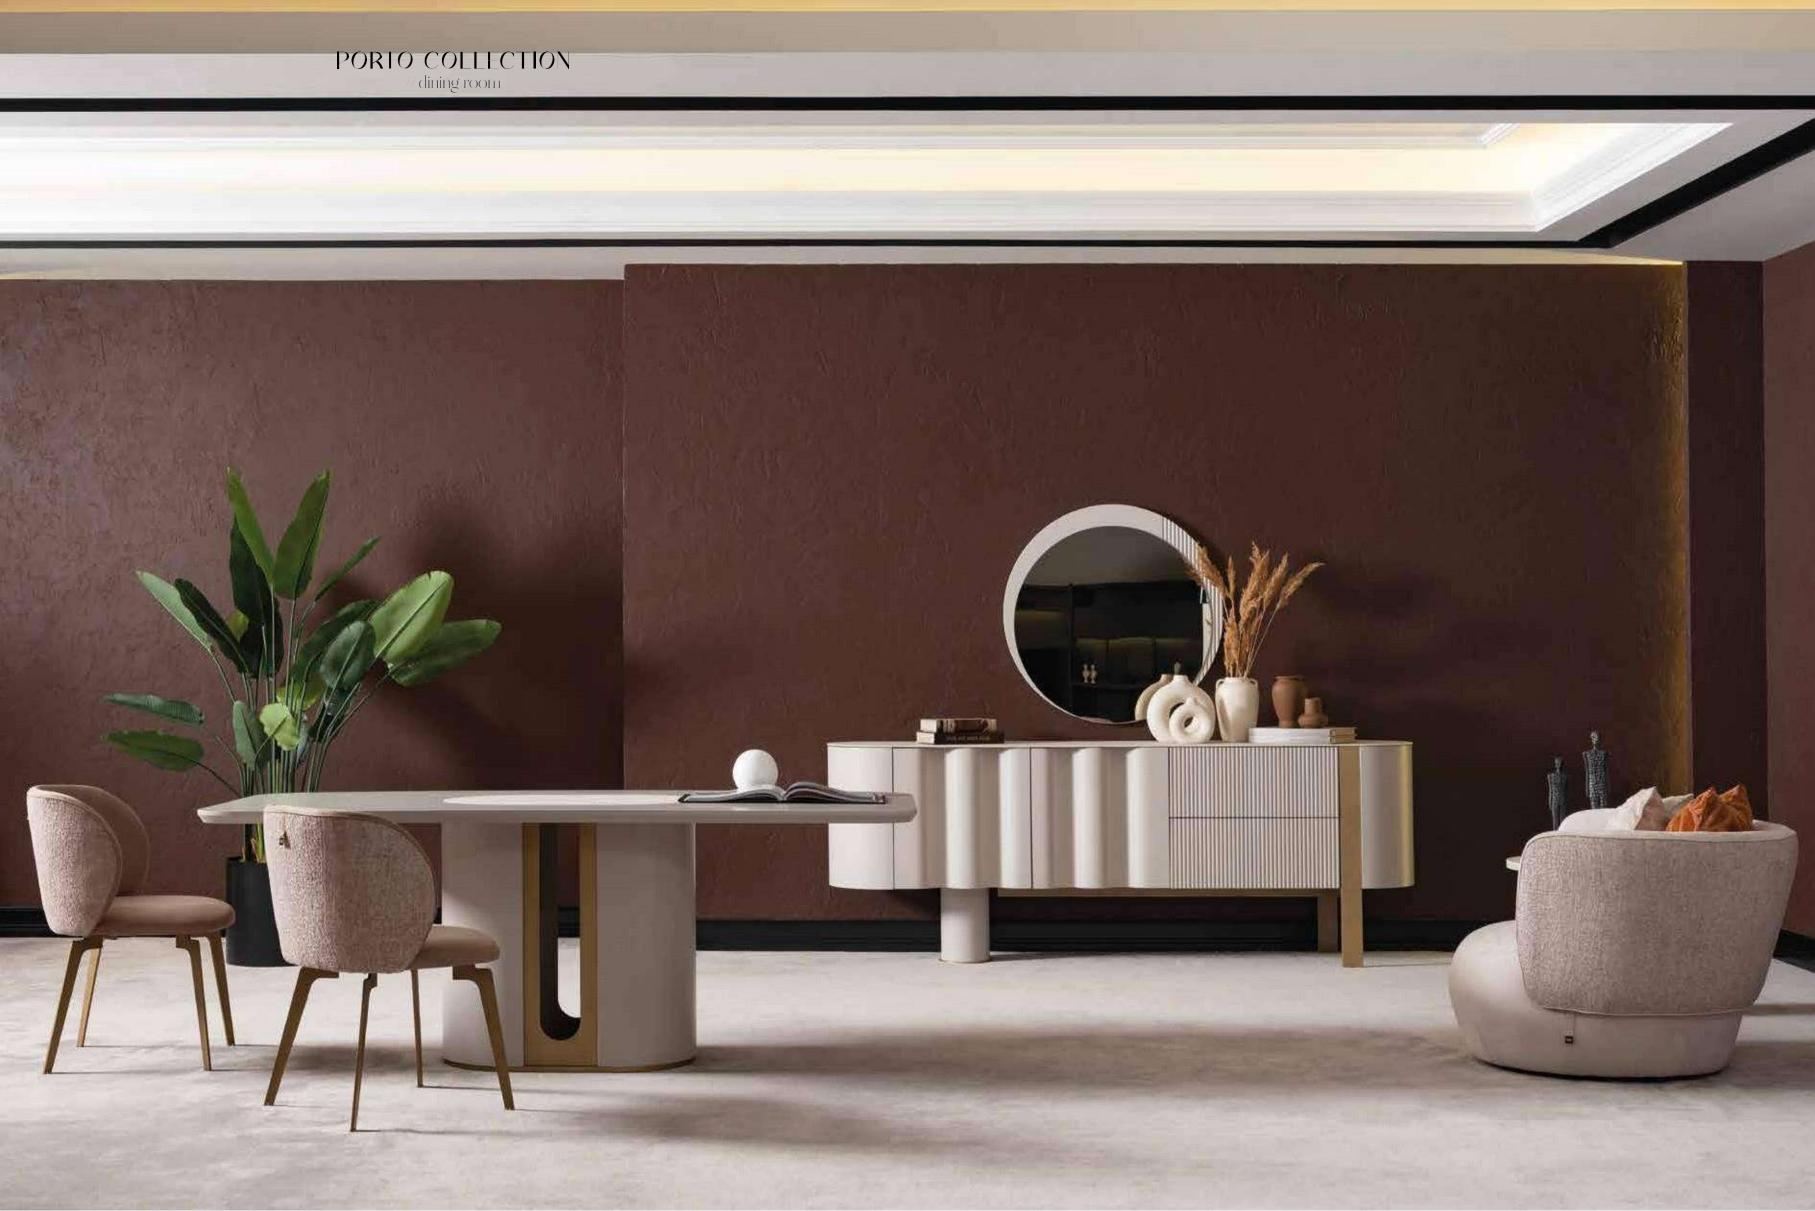

### PORTO COLLECTION

PORTO DINING ROOM PORTO WALL UNIT PORTO SOFA SET PORTO BEDROOM

## PORTO COLLECTION\_

bedroom // dining room // wall unit // sofa set //

Warmth, materiality, tradition, experimentation, research, personalization: for Porto Collection, stone is a natural attitude, a long-standing passion, a chosen affinity. In the panorama of contemporary furnishings, Area itself for its innate capacity to select, work and interpret wood, proposing a particularly broad and accurate range of finishes, declining it in a thoughtful manner, making use of the latest technologies for glossy and matt finishes. as well. As precious wood finishing techniques. Which have been brought back life from the past. A true patrimony of the company, The choice of woods is renewed each year and is curated by Area family, who has a deep memory of the history and deep knowledge of the material. The vision of the tailor and of the stylist are intertwined in the creation of a new palette, an incredible assortment of offerings in which anyone can find his own preferred essence and use it at will in systems to suggest a sartorial approach to the product, a bespoke service which allows one to adapt the product according to one's taste.

# DESIGN & ARTISANAL TRADITIONS

Kod / Renk • 2019 / Dolunay Code / Colour • 2019 / Full Moon

In Porto Collection, precious details become delight and expression of the ultimate artisanal Area quality.