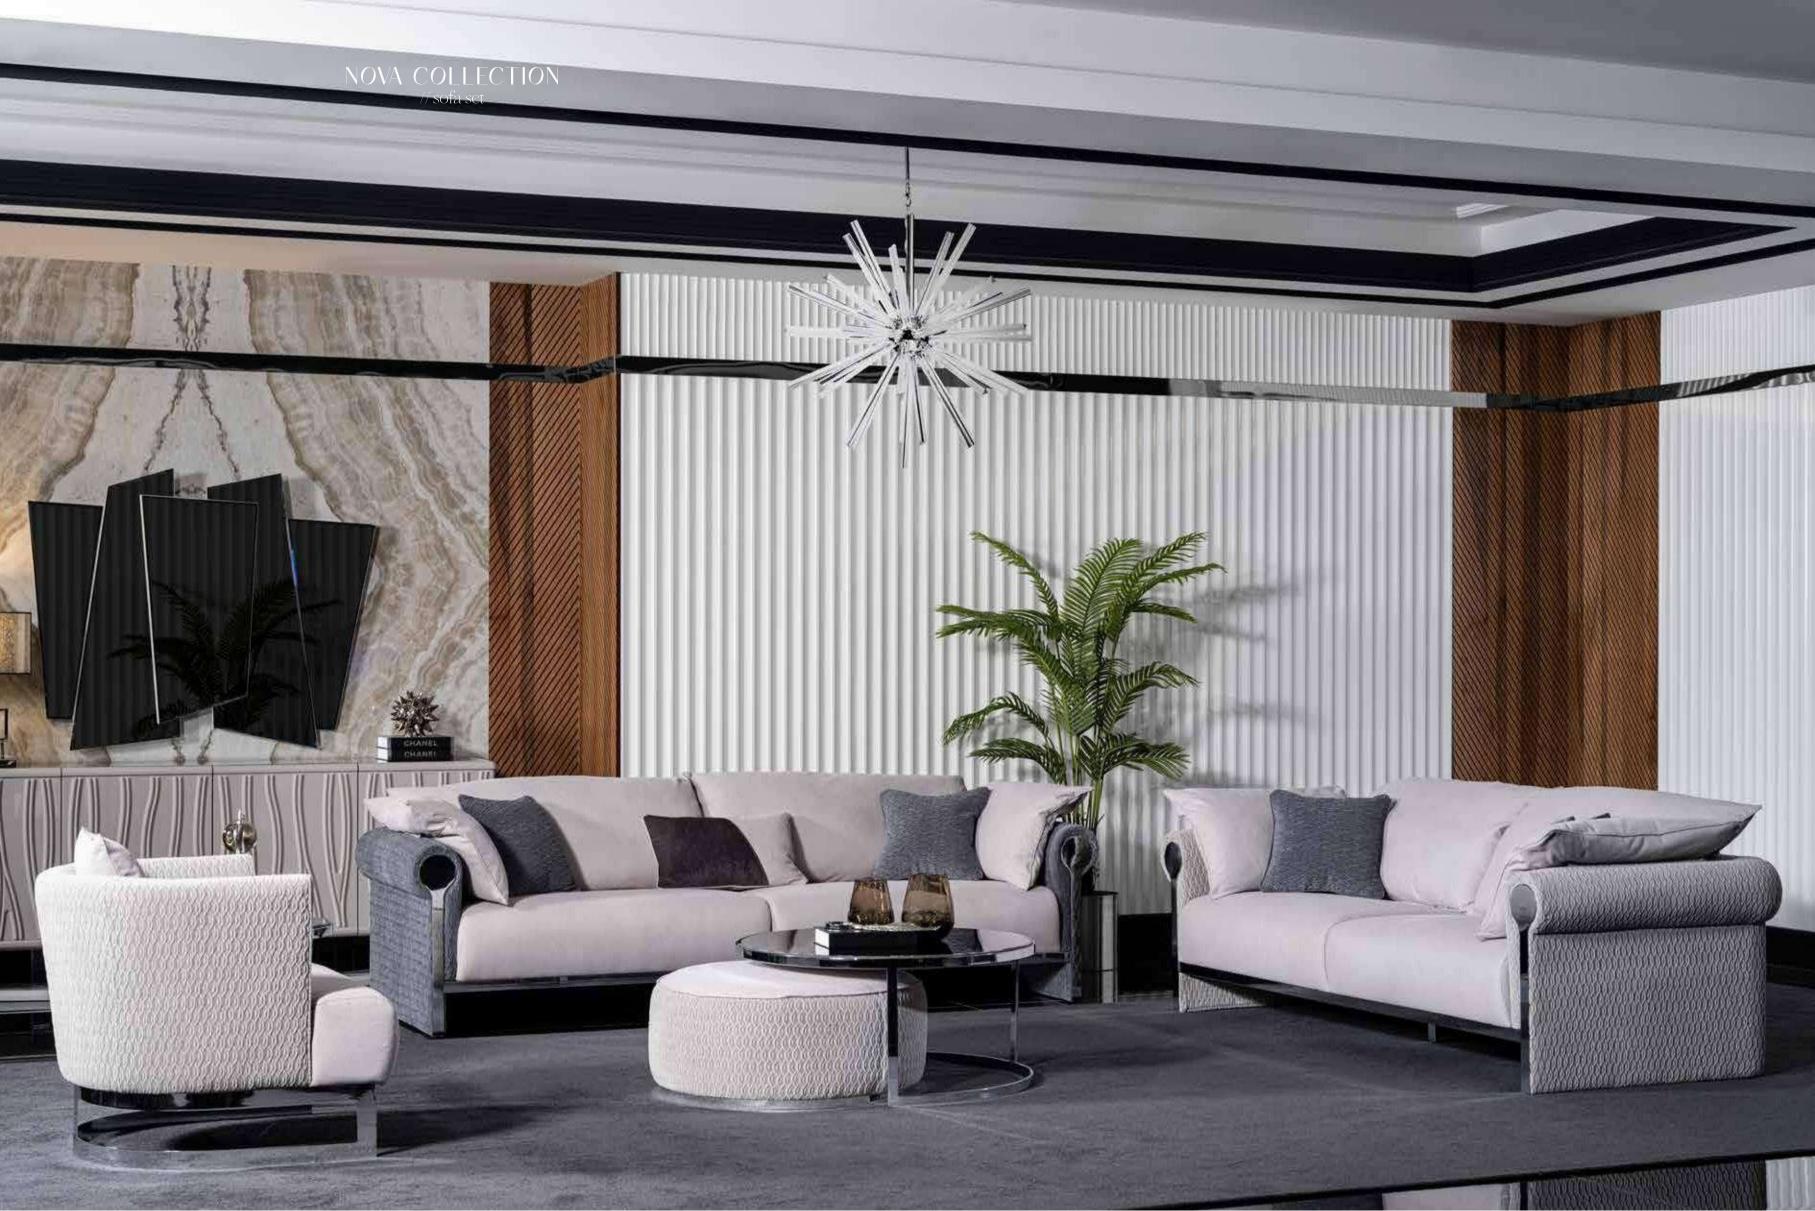

# NOVA COLLECTION

bedroom // dining room // wall unit // sofa set //

Exclusive designs, rare and precious materials and fine workmanship. Nova Collection captivates with its minimalist but sophisticated aesthetic. The collection made for cherished moments between friends and family. Find the people and places that make you feel at home. Find the ones who take care of your soul and make you feel like you can be completely yourself around them. Find the places where you feel at peace, the places that you could spend forever wandering and exploring. Find the places that make you want to see even more of the world and the ones that make you happy to be alive...Nova creates this place for you.

# NOVA COLLECTION // dining room

Kod / Renk • 2035 / Parlak Gri - Fürne Code / Colour • 2035 / Bright Gray /Smoky Color

AREA•492

### NOVA COLLECTION // wall unit

# PURE MODERN DESIGN

### NOVA COLLECTION // bedroom

Kod / Renk • 1035 / Parlak Gri - Füme Code / Colour • 1035 / Bright Gray /Smoky Color