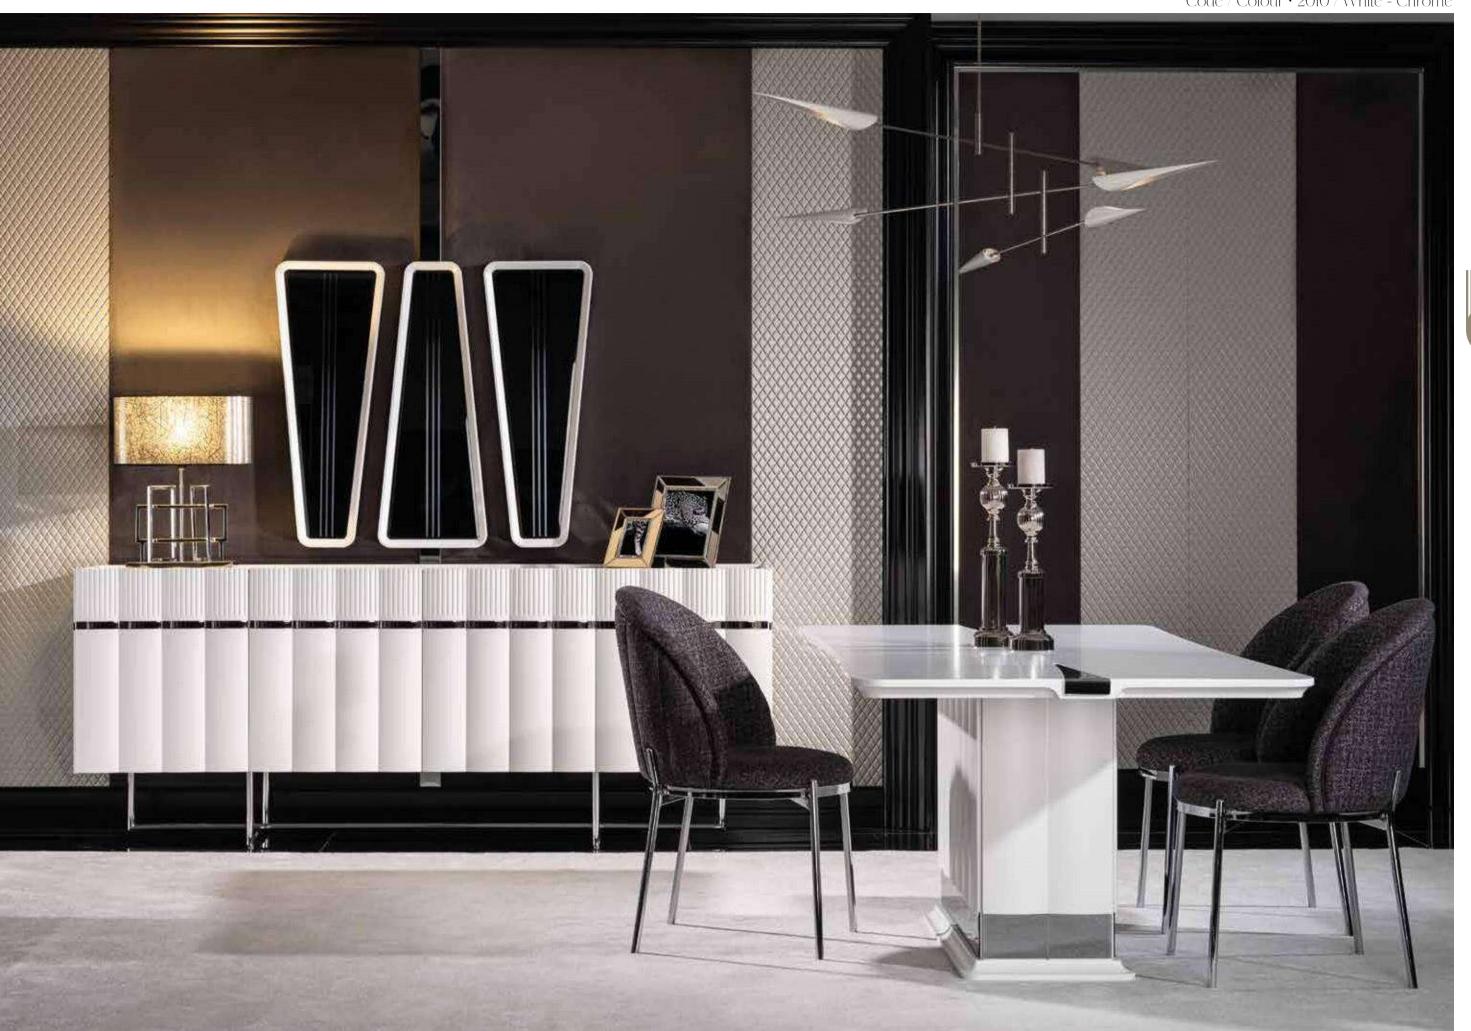

# \_AQUA COLLECTION\_

bedroom // dining room // wall unit // sofa set //

Bringi n g
an artisanal interpretation to
modern design
natural materials
combined with lacquered surface aplications to create eye-catching spaces. Aqua Collection
gives your home a sophisticated
look with its balanced color tones
and brings unique style and elegance.

Kod / Renk • 2010 / Beyaz - Krom Code / Colour • 2010 / White - Chrome

### AQUA COLLECTION // wall unit

Kod / Renk • 5010 / Beyaz - Krom Code / Colour • 5010 / White - Chrome

# AQUA COLLECTION // sofa set Kod · 6010 Code · 6010