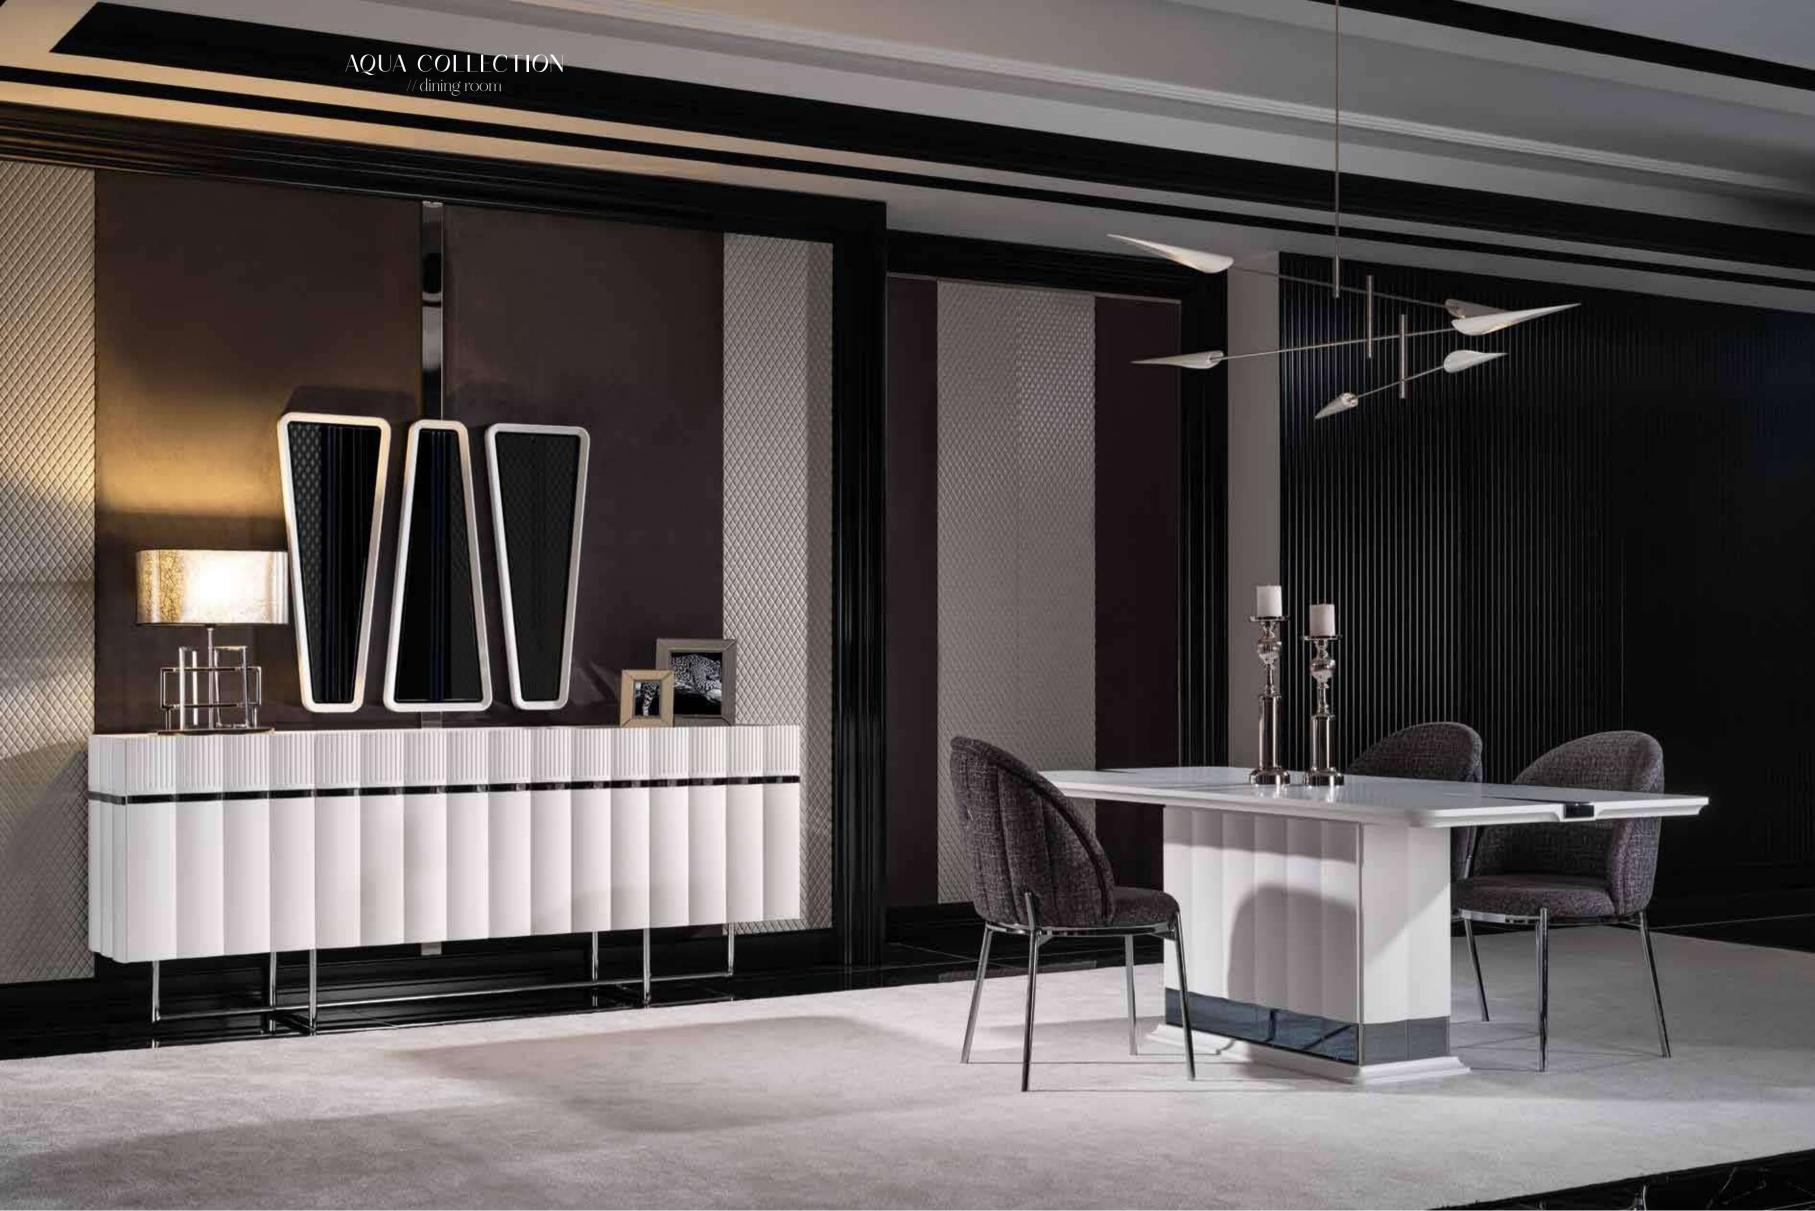

# \_AQUA COLLECTION\_

bedroom // dining room // wall unit // sofa set //

Bringi n g
an artisanal interpretation to
modern design
natural materials
combined with lacquered surface aplications to create eye-catching spaces. Aqua Collection
gives your home a sophisticated
look with its balanced color tones
and brings unique style and elegance.

Kod / Renk • 2010 / Beyaz - Krom Code / Colour • 2010 / White - Chrome

### AQUA COLLECTION // wall unit

Kod / Renk • 5010 / Beyaz - Krom Code / Colour • 5010 / White - Chrome

# AQUA COLLECTION // sofa set Kod · 6010 Code · 6010