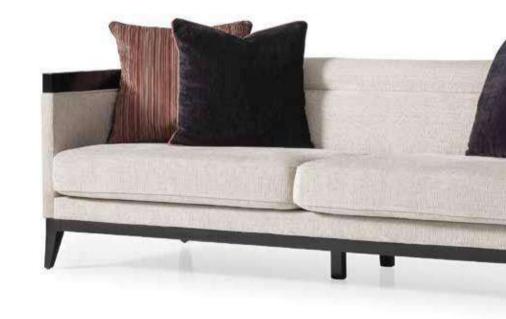

## SAN VITO COLLECTION\_

// dining room // sofa set //

With its harmonious combination of walnut veneer, brushed gold surface detail and marble surface detail, the San Vito Collection offers the perfect balance of sophistication and luxury. Each piece is meticulously crafted to exude timeless elegance and elevate the ambience of any interior. San Vito furniture pieces feature a walnut veneer, renowned for its rich and warm tones, adding an element of timeless elegance to any space. The natural beauty of the walnut veneer adds warmth and character to each piece, creating a sense of luxury and sophistication. The brushed gold surface detail exudes an air of opulence and sophistication. The subtle shimmer of brushed gold adds a touch of glamor to the collection, elevating its aesthetic appeal and making it a focal point in any room. Some pieces of the collection feature elegant marble surface details that showcase the beauty and luxury of natural stone. The marble surface creates a striking focal point that elevates the living experience, adding a sense of grandeur and prestige to the collection.