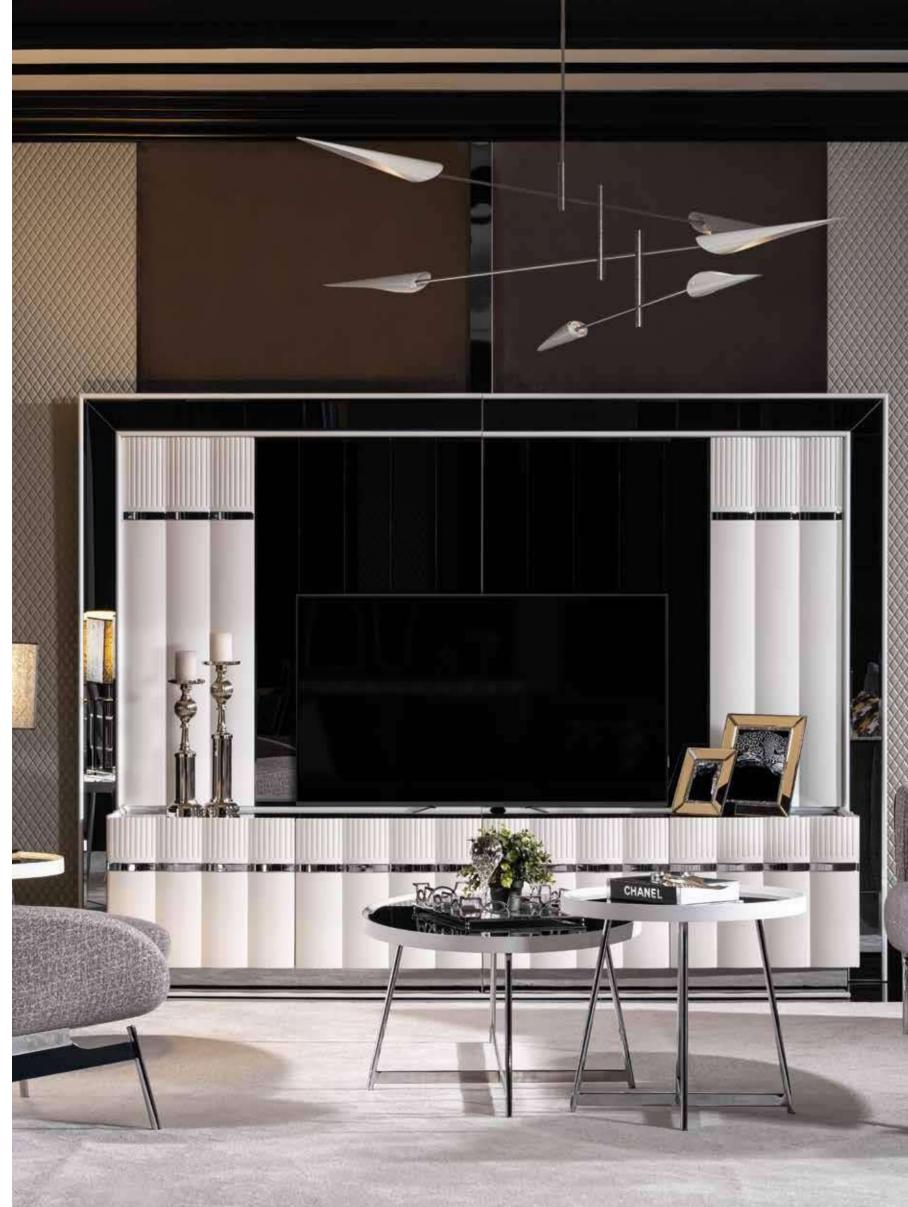

### AQUA COLLECTION

AQUA DINING ROOM AQUA WALL UNIT AQUA SOFA SET AQUA BEDROOM

# \_AQUA COLLECTION\_

bedroom // dining room // wall unit // sofa set //

Bringi n g
an artisanal interpretation to
modern design
natural materials
combined with lacquered surface aplications to create eye-catching spaces. Aqua Collection
gives your home a sophisticated
look with its balanced color tones
and brings unique style and elegance.

### AQUA COLLECTION // wall unit

Kod / Renk • 5010 / Beyaz - Krom Code / Colour • 5010 / White - Chrome

# AQUA COLLECTION // sofa set Kod · 6010 Code · 6010