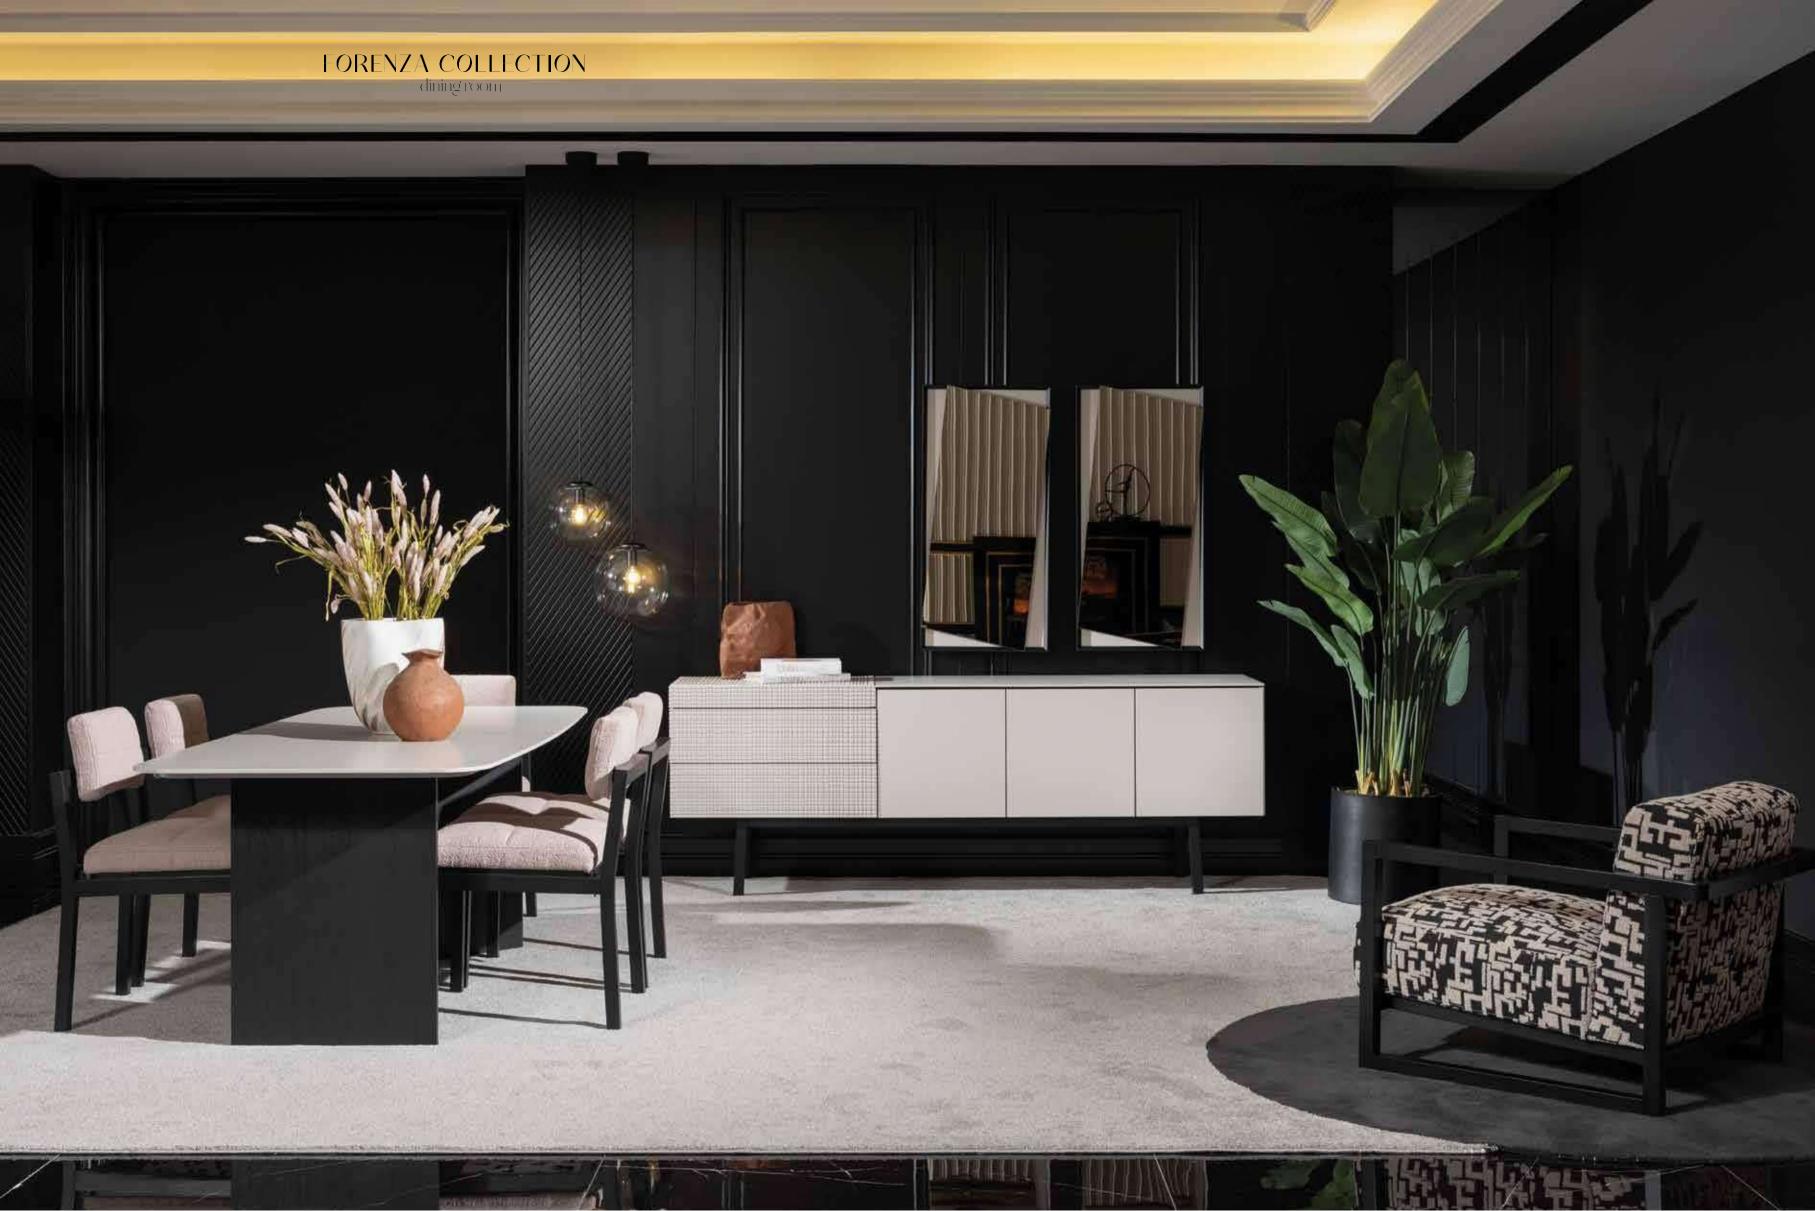

### FORENZA COLLECTION

FORENZA DINING ROOM FORENZA WALL UNIT FORENZA SOFA SET FORENZA BEDROOM

# FORENZA COLLECTION\_

bedroom // dining room // wall unit // sofa set //

Forenza Collection, where light colors grace the surface with precision CNC finishing, while dark hues ground the design through bold leg accents. Each piece in this collection embodies a harmonious balance of contrasts, with the light-toned surfaces exuding an airy elegance enhanced by meticulous CNC surface detailing, while the dark-colored legs add depth and sophistication. From sleek dining tables to stylish sideboards, this collection offers a contemporary aesthetic that seamlessly integrates into any interior space, captivating with its fusion of precision craftsmanship and striking design contrasts. Each piece is thoughtfully crafted to enhance both the visual appeal and functionality of contemporary living spaces,