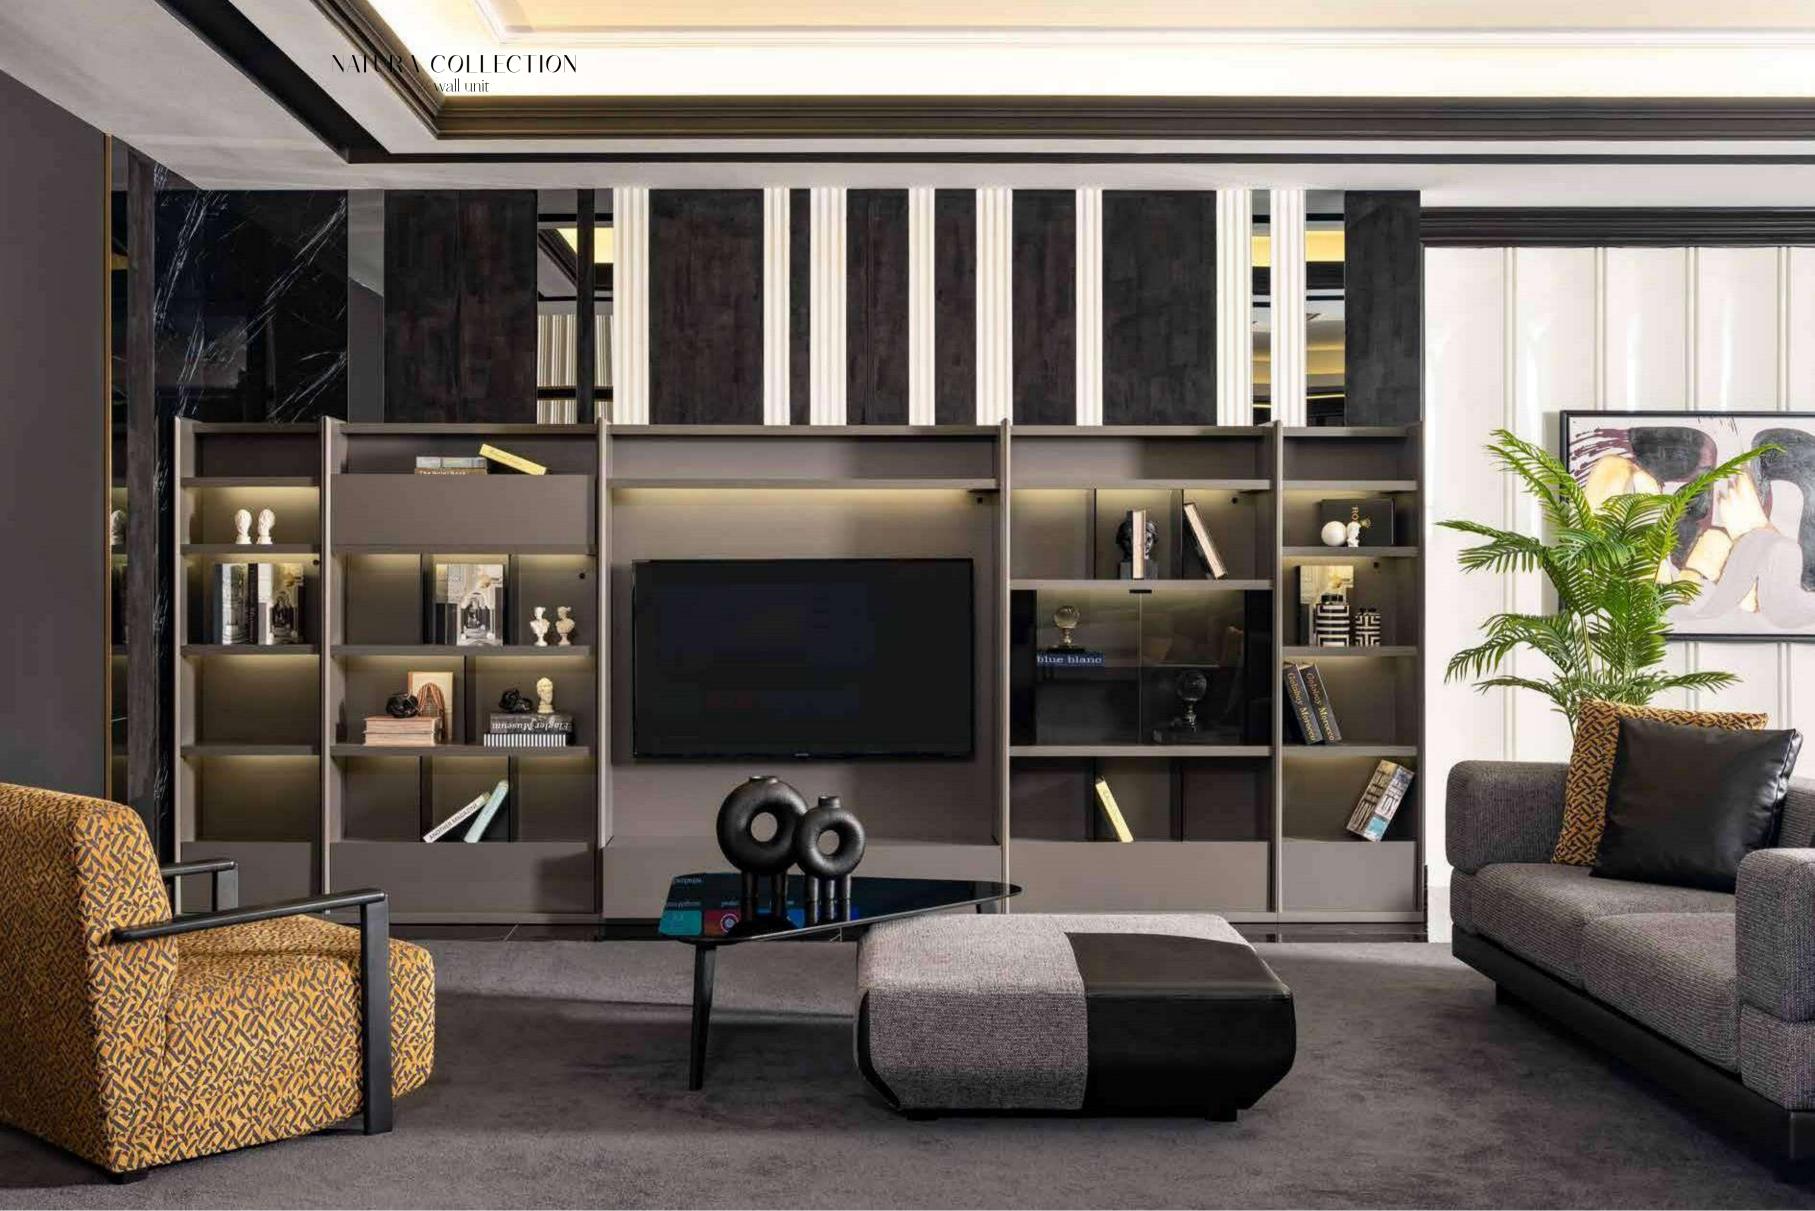

### NATURA COLLECTION

NATURA BEDROOM NATURA DININGROOM NATURA WALL UNIT NATURA SOFA SET NATURA CORNER SET

#### NATURA COLLECTION

// wall unit

Kod / Renk · 5016/ Lake Gri Code / Colour • 5016 / Lake Grey

**\_INSPIRATIONAL NEW BOOK** 

NATURA COLLECTION
// dining room
Kod / Renk • 2016/ Lake Gri
Code / Colour • 2016 / Lake Grey

// wall unit

Kod / Renk • 5016/ Lake Gri Code / Colour • 5016 / Lake Grev