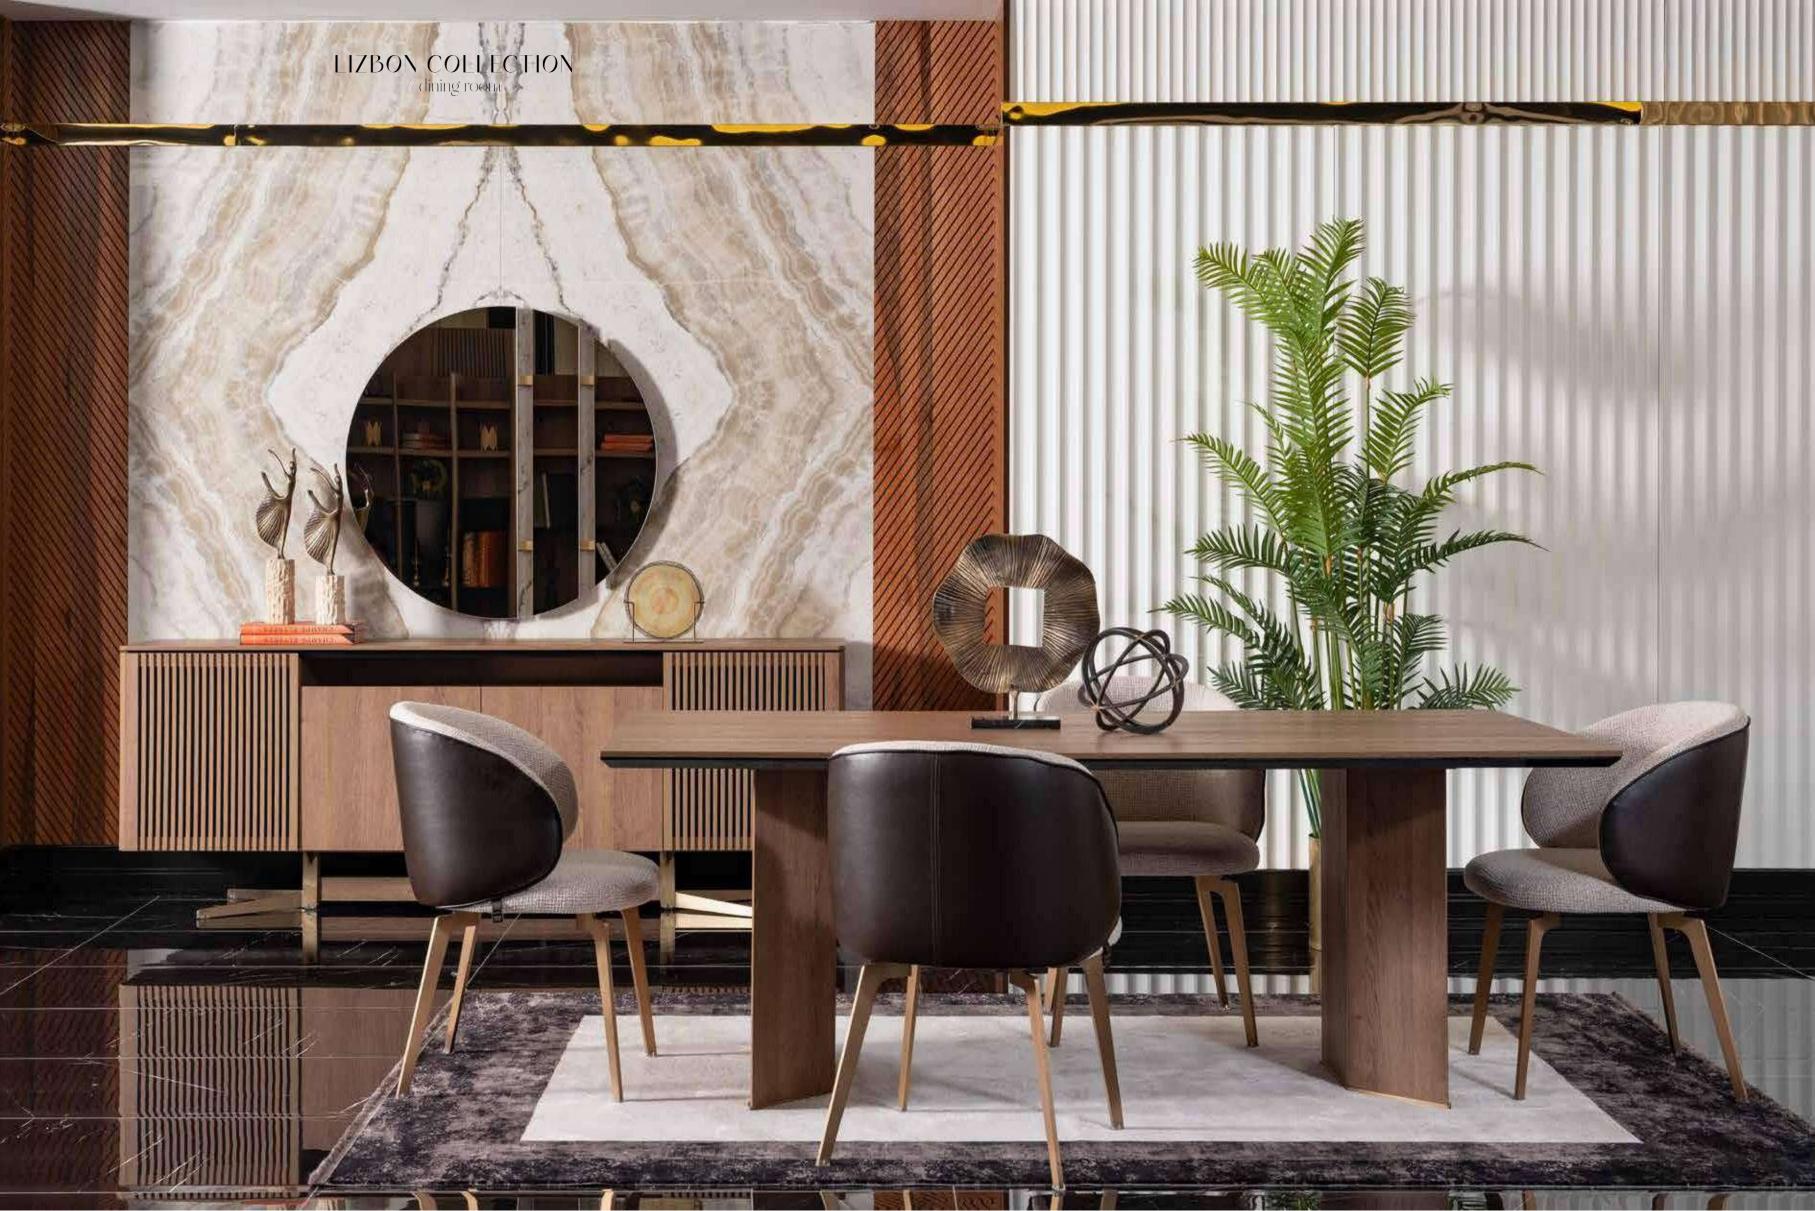

# LIZBON COLLECTION

bedroom // dining room // wall unit // sofa set //

Light is inherent for some. They don't make an effort to look different, magnificent; because they are natural born different, every where you look at you can see them. Like a star crowning the sky in the nights, a dewdrop adorning a leaf or like the heart of a precious diamond. They give a quite different meaning to grace. Exactly like Lizbon Collection, giving new meanings to your life, bringing your home together with light of grace and elegance. Lizbon was designed by inspiration from the magnifience of nature. Nature literally has the power to heal. By slowing down and letting yourself notice the smell, sound, and feel of nature, you become present, aware, and often experience less stress. Feeling comfortable at home is everybody's desire so in order to get that sense for you we are giving utmost attention to your furnitures design, function and their color. The perfect synthesis between design content and structural solidity. Lizbon epitomises the warmth of yesterday's design expressed in the language of today. It offers pure forms, free from excessive decorative elements, in which practicality is the prevalent feature. Lizbon has truly eye-catching style.

LINSPIRATIONAL NEW BOOK

# LIZBON COLLECTION //dining room

Kod / Renk • 2018 / Mensal Code / Colour • 2018 / Mensal

# PRECIOUS& WELCOMING LIVING AREAS

#### LIZBON COLLECTION

// wall unit Kod / Renk • 5018 / Mensal

Code / Colour • 5018 / Mensal