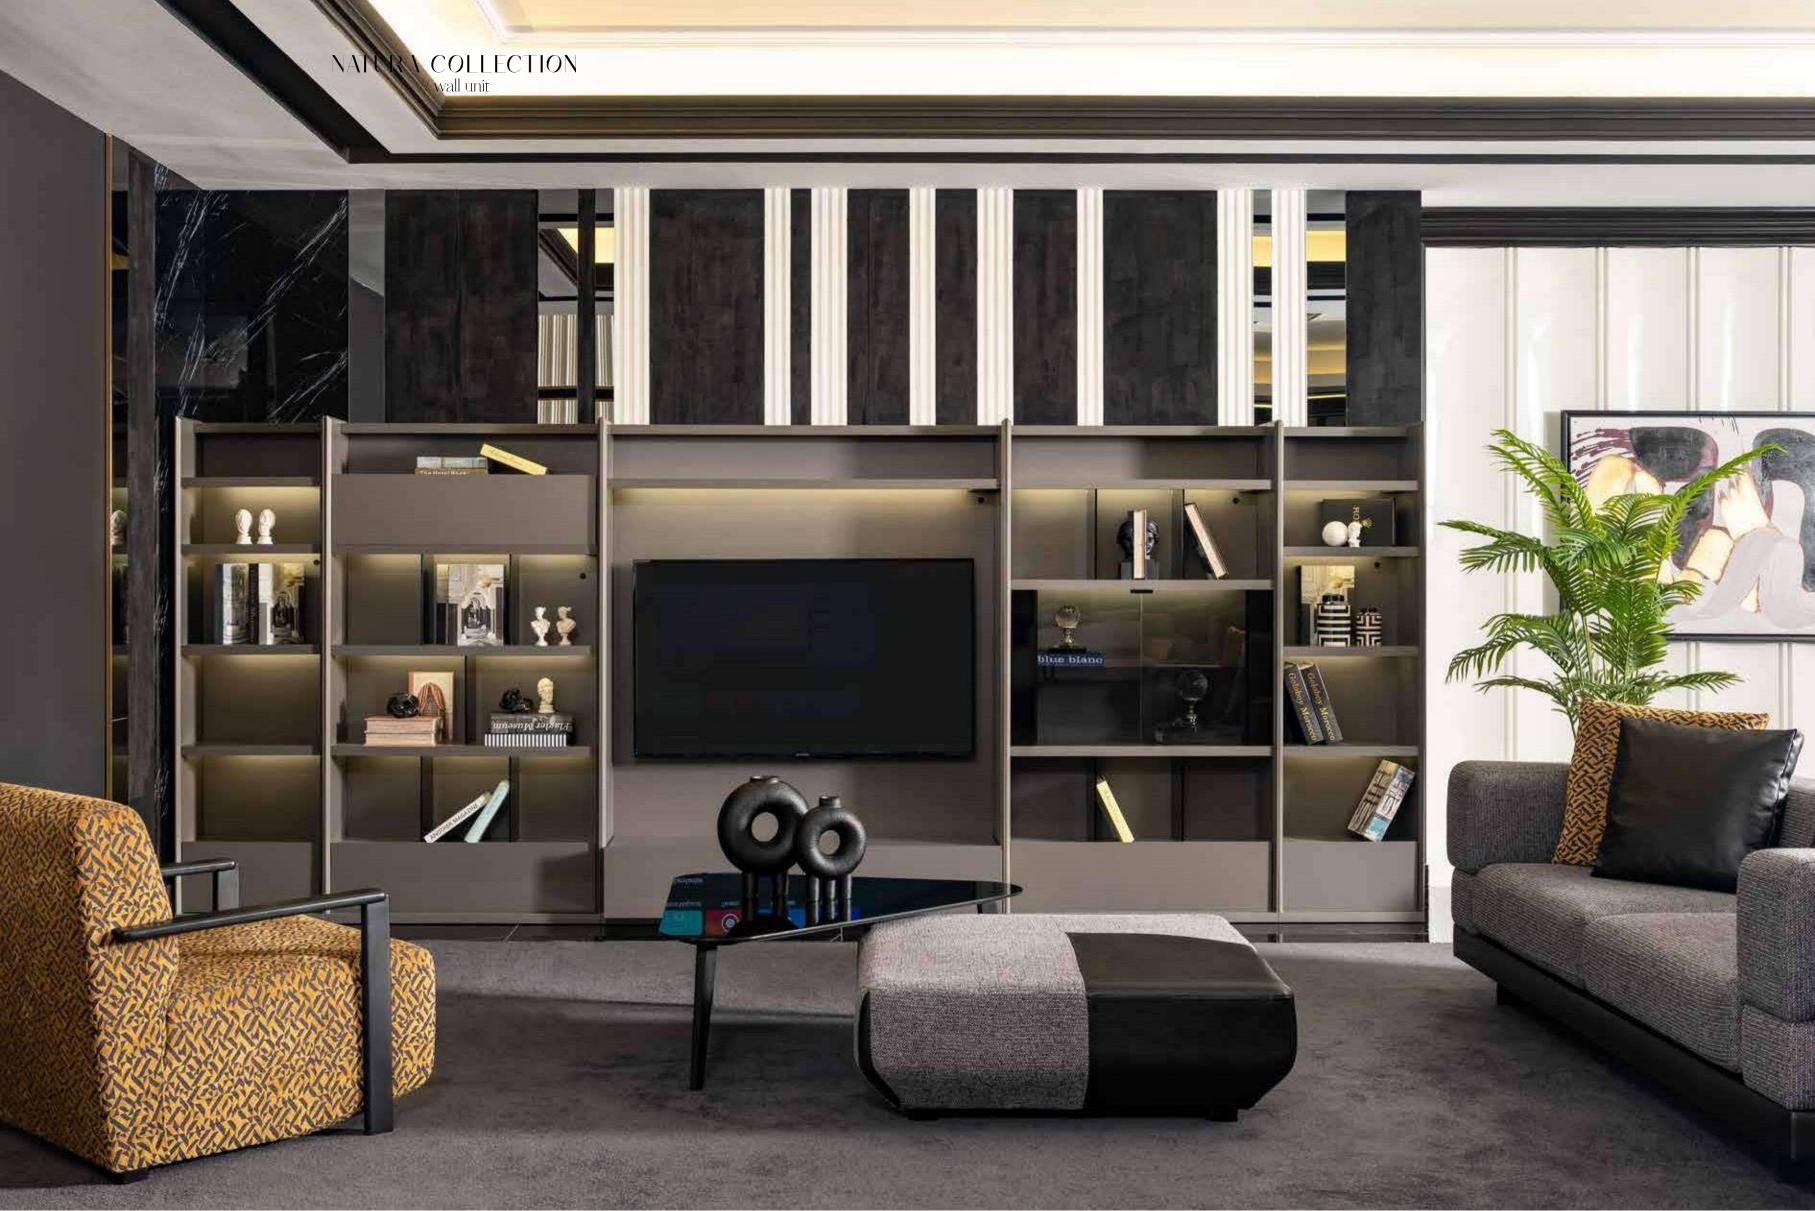

### NATURA COLLECTION

NATURA BEDROOM NATURA DININGROOM NATURA WALL UNIT NATURA SOFA SET NATURA CORNER SET

**\_INSPIRATIONAL NEW BOOK** 

NATURA COLLECTION
// dining room
Kod / Renk • 2016/ Lake Gri
Code / Colour • 2016 / Lake Grey

// wall unit

Kod / Renk • 5016/ Lake Gri Code / Colour • 5016 / Lake Grev

#### NATURA COLLECTION

// wall unit

Kod / Renk · 5016/ Lake Gri Code / Colour • 5016 / Lake Grey