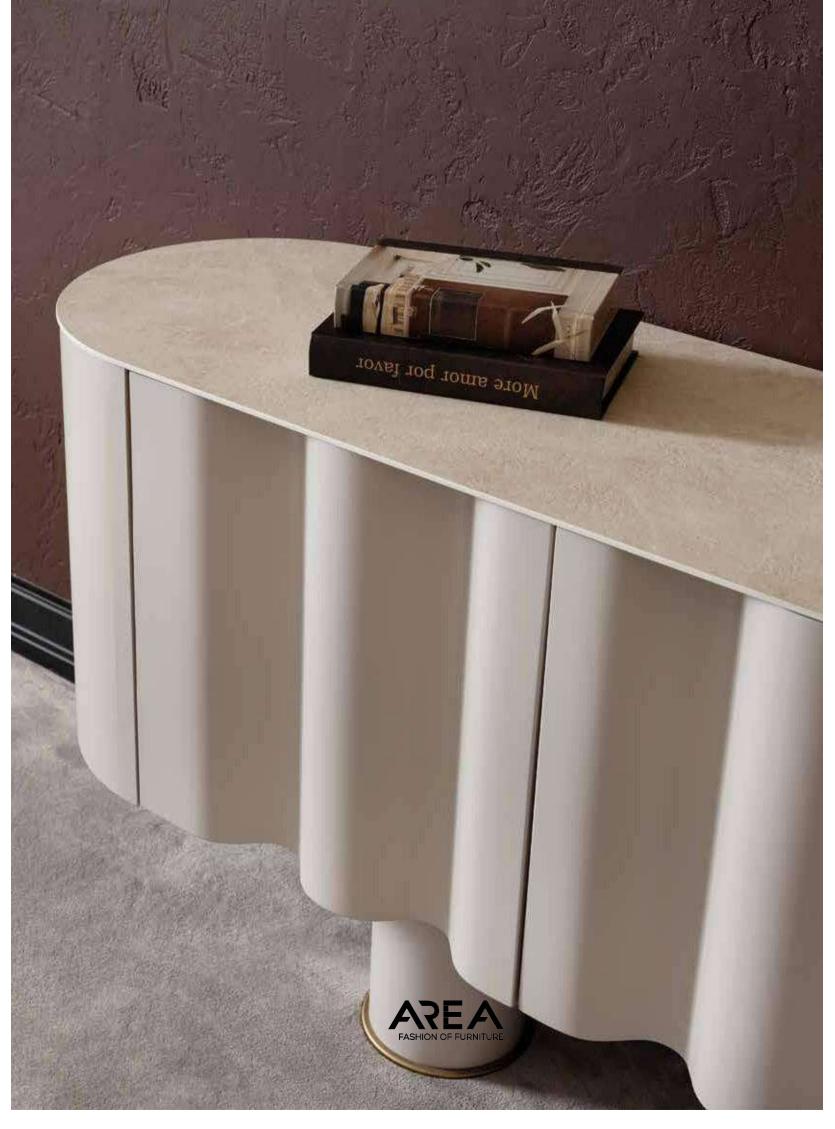

# FORENZA COLLECTION\_

bedroom // dining room // wall unit // sofa set //

Forenza Collection, where light colors grace the surface with precision CNC finishing, while dark hues ground the design through bold leg accents. Each piece in this collection embodies a harmonious balance of contrasts, with the light-toned surfaces exuding an airy elegance enhanced by meticulous CNC surface detailing, while the dark-colored legs add depth and sophistication. From sleek dining tables to stylish sideboards, this collection offers a contemporary aesthetic that seamlessly integrates into any interior space, captivating with its fusion of precision craftsmanship and striking design contrasts. Each piece is thoughtfully crafted to enhance both the visual appeal and functionality of contemporary living spaces,