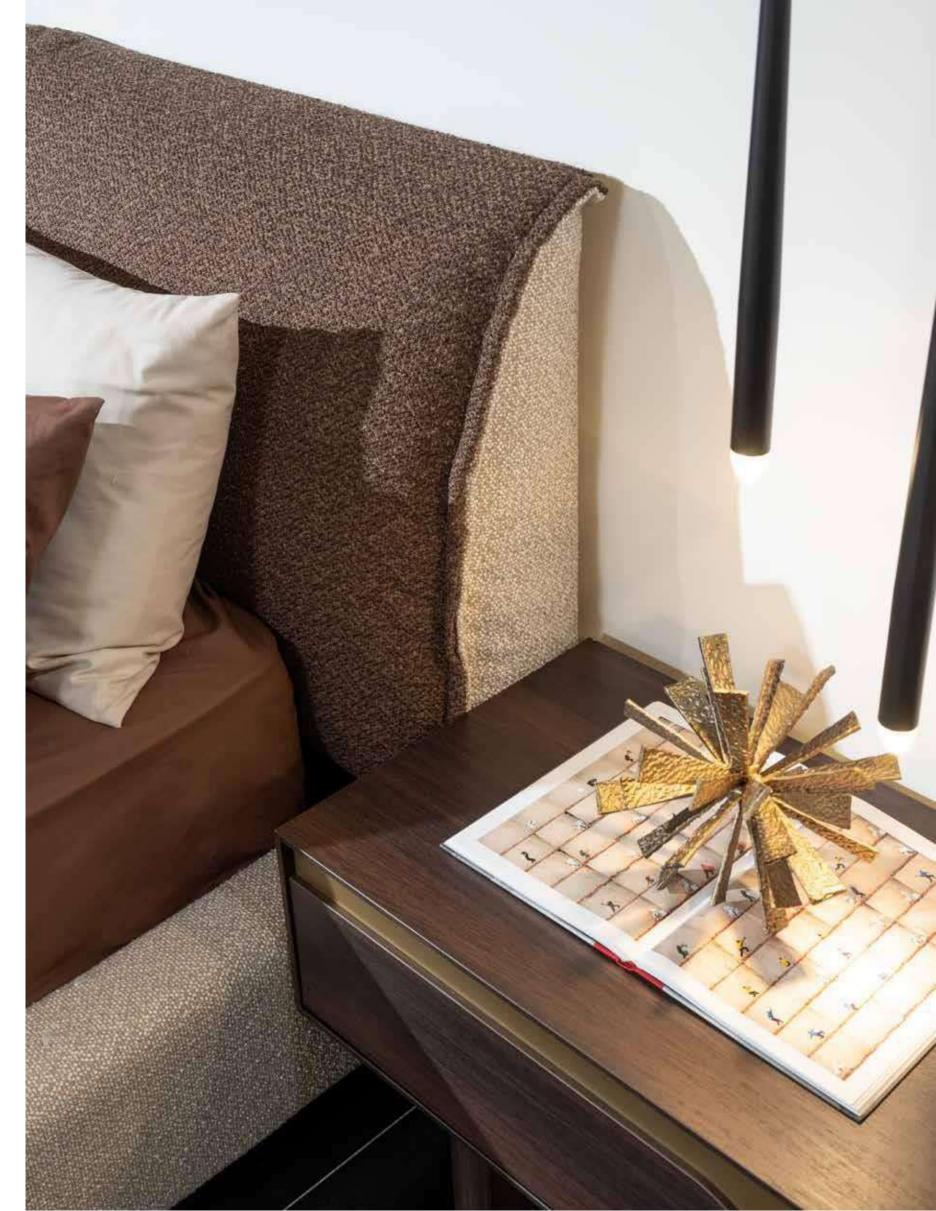

## LE MANS COLLECTION\_

bedroom // dining room // wall unit // sofa set //

With its harmonious combination of walnut veneer, brushed gold surface detail and marble surface detail, the LE MANS Collection offers the perfect balance of sophistication and luxury. Each piece is meticulously crafted to exude timeless elegance and elevate the ambience of any interior. Le Mans furniture pieces feature a walnut veneer, renowned for its rich and warm tones, adding an element of timeless elegance to any space. The natural beauty of the walnut veneer adds warmth and character to each piece, creating a sense of luxury and sophistication. The brushed gold surface detail exudes an air of opulence and sophistication. The subtle shimmer of brushed gold adds a touch of glamor to the collection, elevating its aesthetic appeal and making it a focal point in any room. Some pieces of the collection feature elegant marble surface details that showcase the beauty and luxury of natural stone. The marble surface creates a striking focal point that elevates the living experience, adding a sense of grandeur and prestige to the collection.