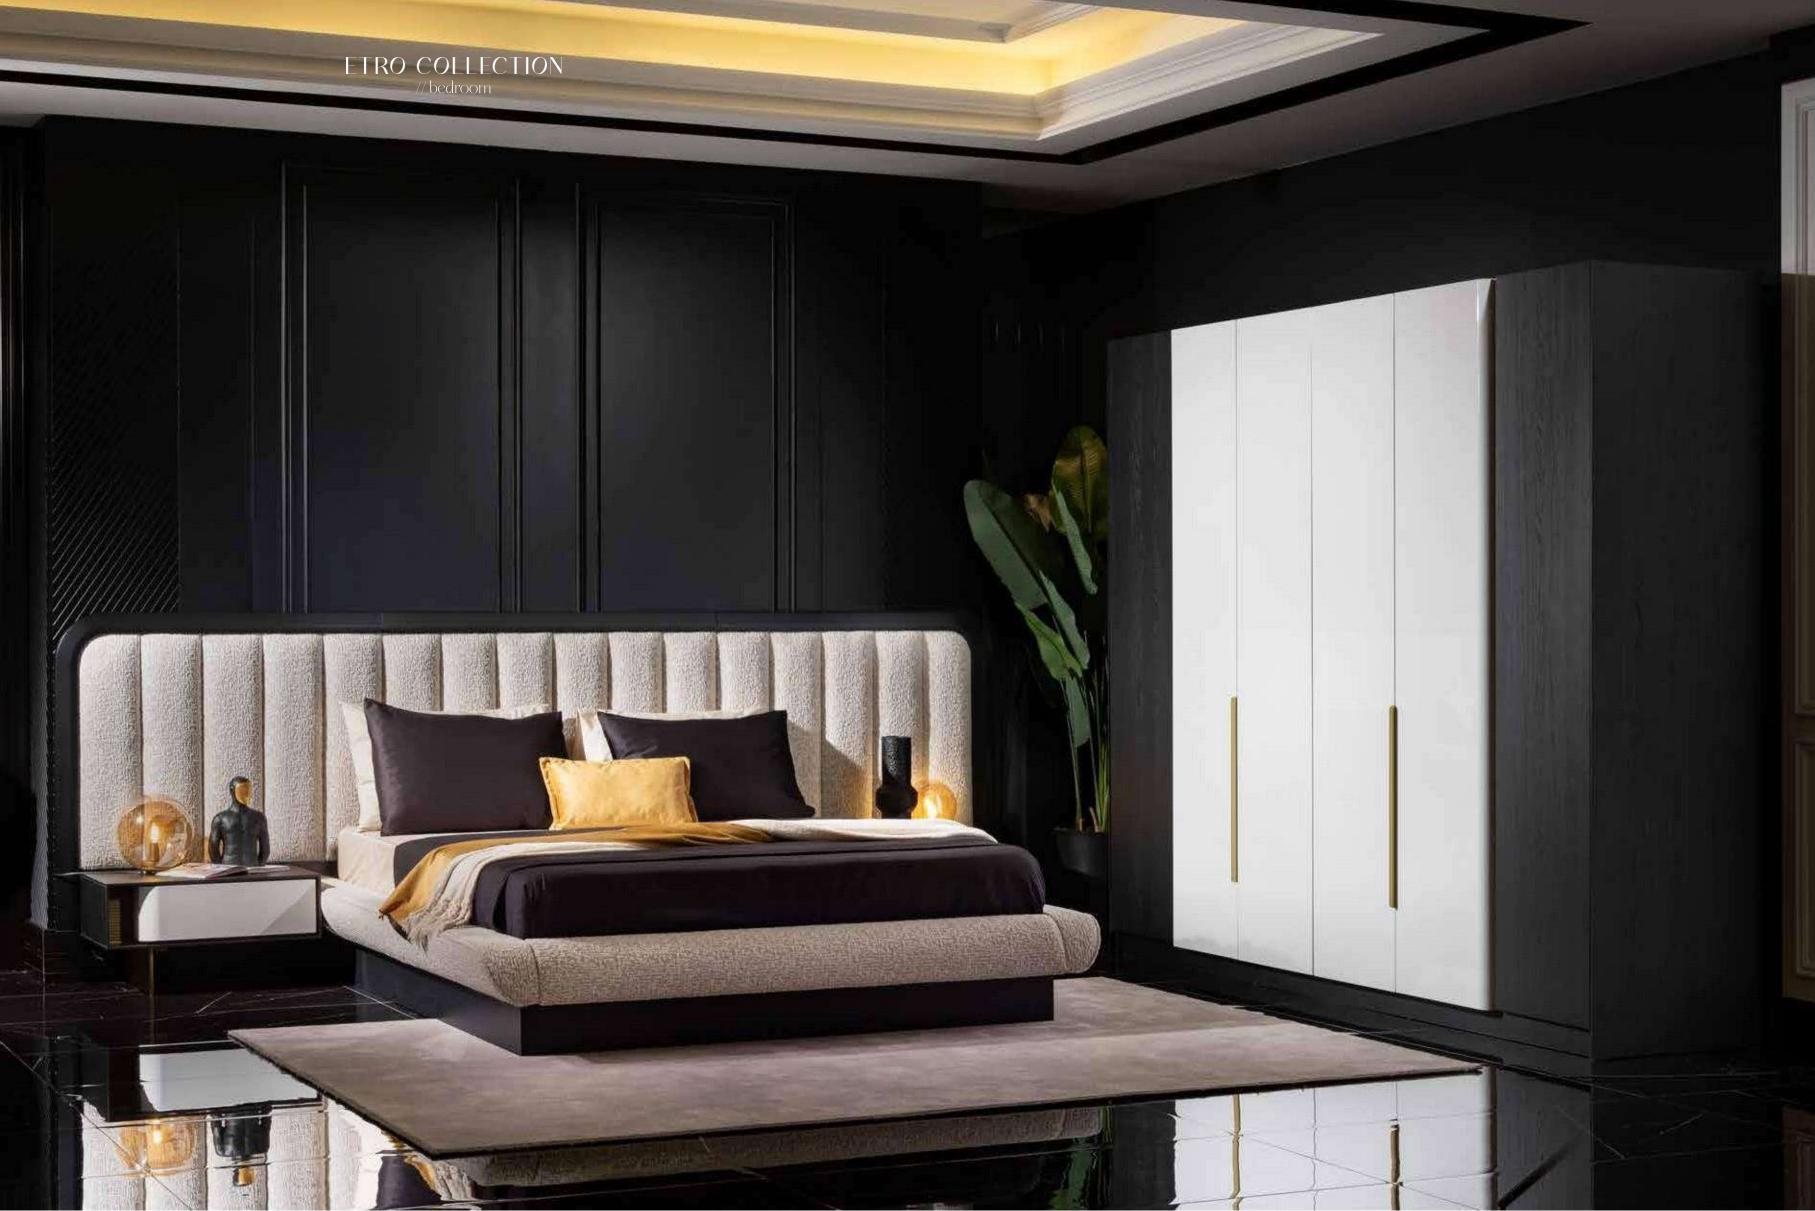

# ETRO COLLECTION\_

bedroom // dining room // wall unit // sofa set //

LINSPIRATIONAL NEW BOOK

ETRO COLLECTION
// dining room
Kod / Renk • 2058 / Siyah-Beyaz
Code / Colour • 2058 / Black-White

ETRO COLLECTION
// dining room
Kod / Renk • 2058 / Siyah-Beyaz
Code / Colour • 2058 / Black-White

ETRO COLLECTION
// sofa set
Kod · 6058 Code · 6058

ETRO COLLECTION
// corner set
Kod · 6158 Code · 6158

ETRO COLLECTION
// corner set
Kod · 6158 Code · 6158

ETRO COLLECTION
// bedroom
Kod / Renk • 1058 / Siyah-Beyaz
Code / Colour • 1058 / Black-White