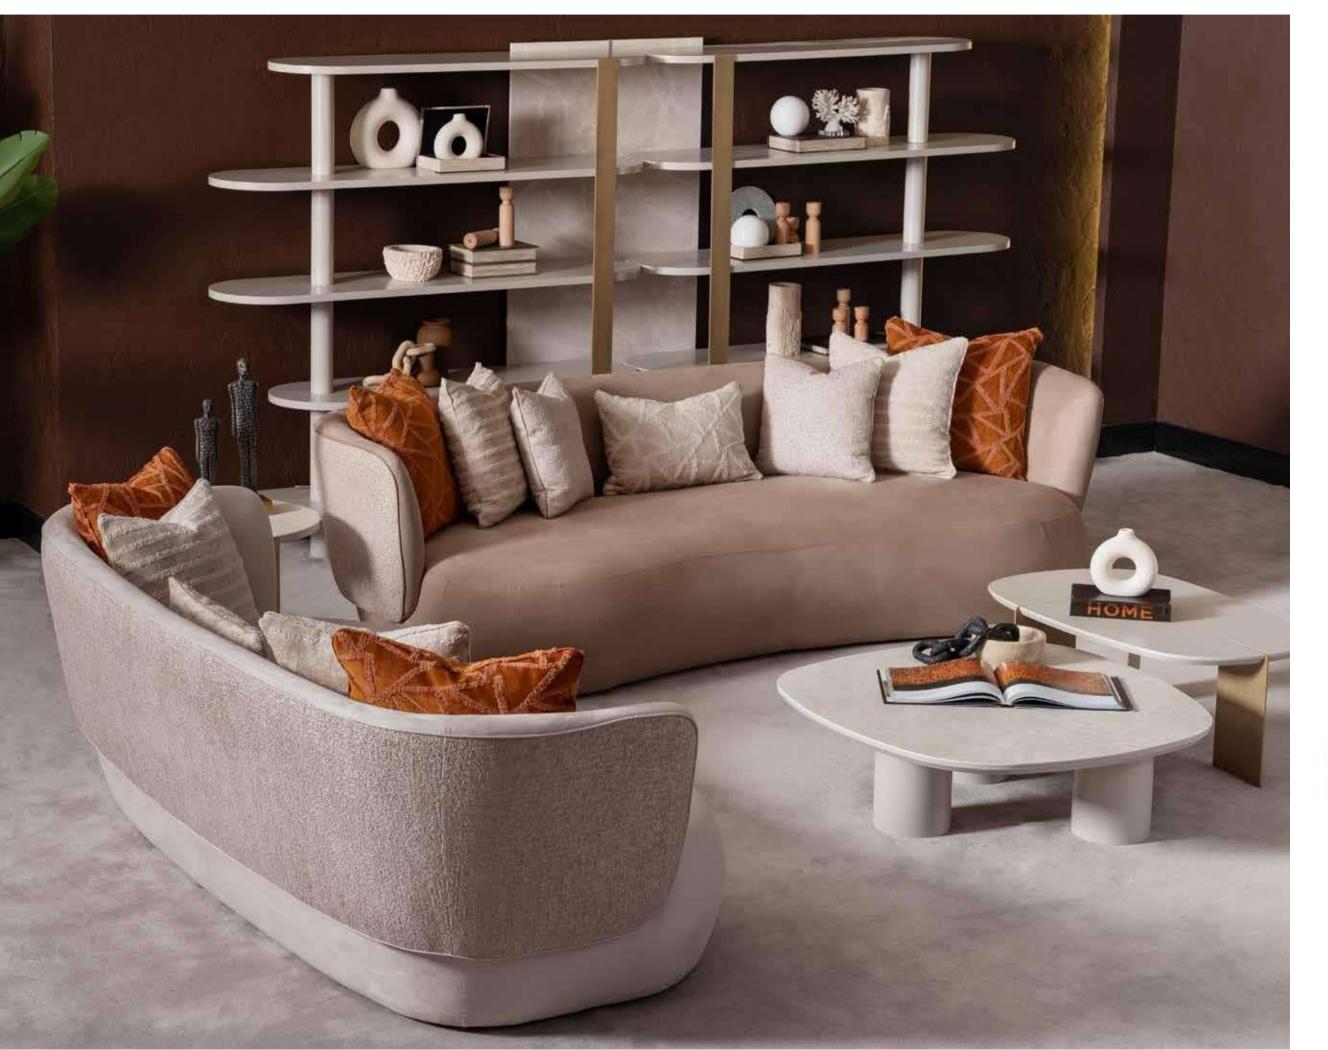

## \_PORTO SOFA SET\_

Warmth,
materiality, tradition,experimentation, research, personalization: for Porto Collection, stone is a natural attitude, a long-standing passion, a chosen affinity. In the
panorama of contemporary furnishings, Area distinguishes
itself for its innate capacity to select, work and interpret wood,
proposing a particularly broad and accurate range of finishes, declining it in a thoughtful manner, making use of the latest technologies for glossy and matt finishes, as well. As precious wood finishing
techniques. Which have been brought back to life from the past. A true
patrimony of the company. The choice of woods is renewed each
year and is curated by Area family, who has a deep memory of the
history and deep knowledge of the material. The vision of the tailor

he stylist are intertwined in the creation of a new pal

## PORTO COLLECTION // sofa set

Kod • 6019 Code • 6019