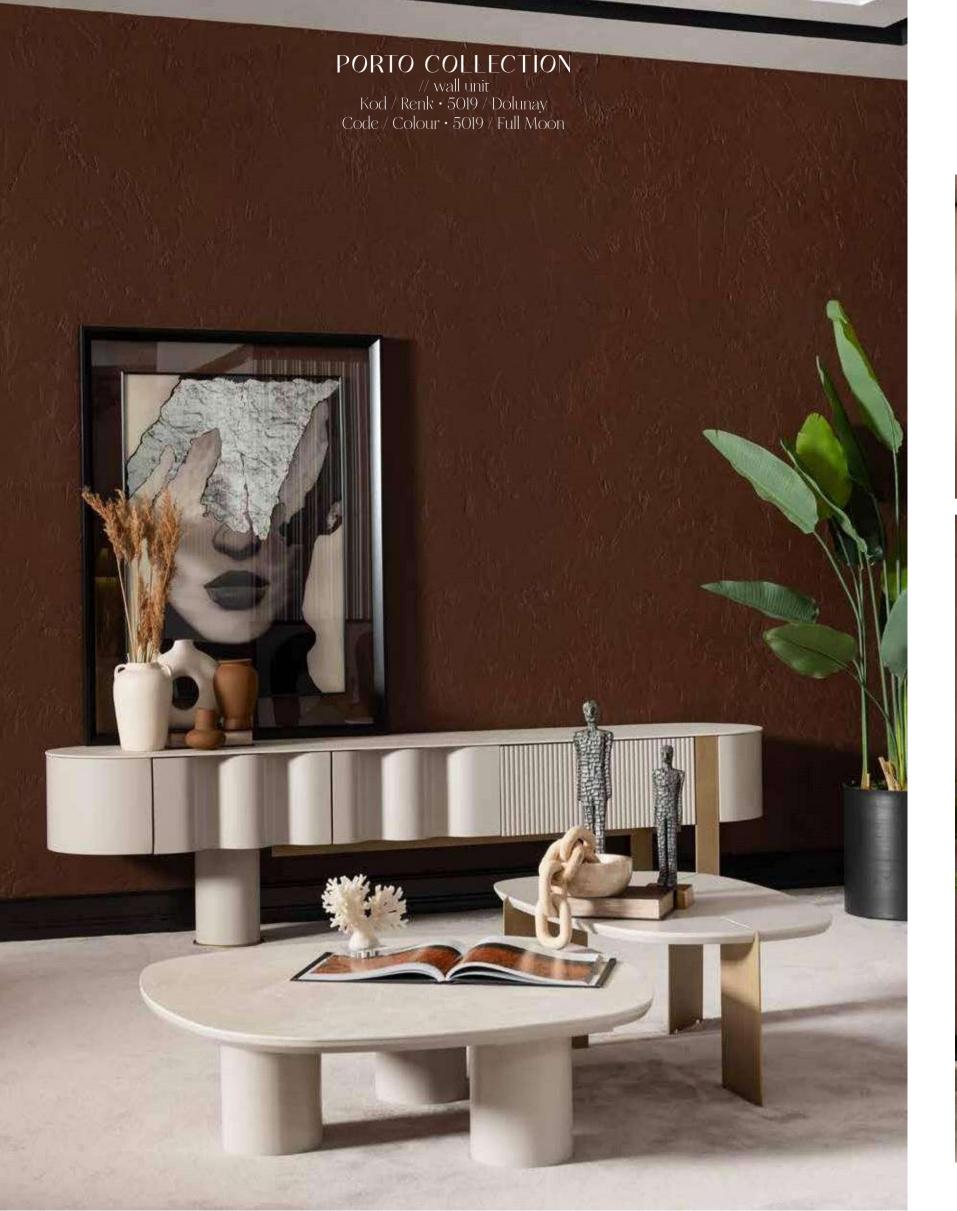

### PORTO COLLECTION

PORTO DINING ROOM PORTO WALL UNIT PORTO SOFA SET PORTO BEDROOM

## PORTO COLLECTION\_

bedroom // dining room // wall unit // sofa set //

Warmth, materiality, tradition, experimentation, research, personalization: for Porto Collection, stone is a natural attitude, a long-standing passion, a chosen affinity. In the panorama of contemporary furnishings, Area itself for its innate capacity to select, work and interpret wood, proposing a particularly broad and accurate range of finishes, declining it in a thoughtful manner, making use of the latest technologies for glossy and matt finishes. as well. As precious wood finishing techniques. Which have been brought back life from the past. A true patrimony of the company, The choice of woods is renewed each year and is curated by Area family, who has a deep memory of the history and deep knowledge of the material. The vision of the tailor and of the stylist are intertwined in the creation of a new palette, an incredible assortment of offerings in which anyone can find his own preferred essence and use it at will in systems to suggest a sartorial approach to the product, a bespoke service which allows one to adapt the product according to one's taste.

## PORTO COLLECTION

// dining room
Kod / Renk · 2019 / Dolunay
Code / Colour · 2019 / Full Moon

## PORTO COLLECTION

// dining room

Kod / Renk • 2019 / Dolunay Code / Colour • 2019 / Full Moon

# DESIGN & ARTISANAL TRADITIONS

Kod / Renk • 2019 / Dolunay Code / Colour • 2019 / Full Moon

In Porto Collection, precious details become delight and expression of the ultimate artisanal Area quality.