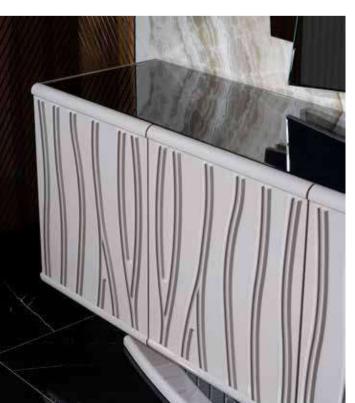

# NOVA COLLECTION // dining room

Kod / Renk • 2035 / Parlak Gri - Fürne Code / Colour • 2035 / Bright Gray /Smoky Color

AREA•492

### NOVA COLLECTION // wall unit