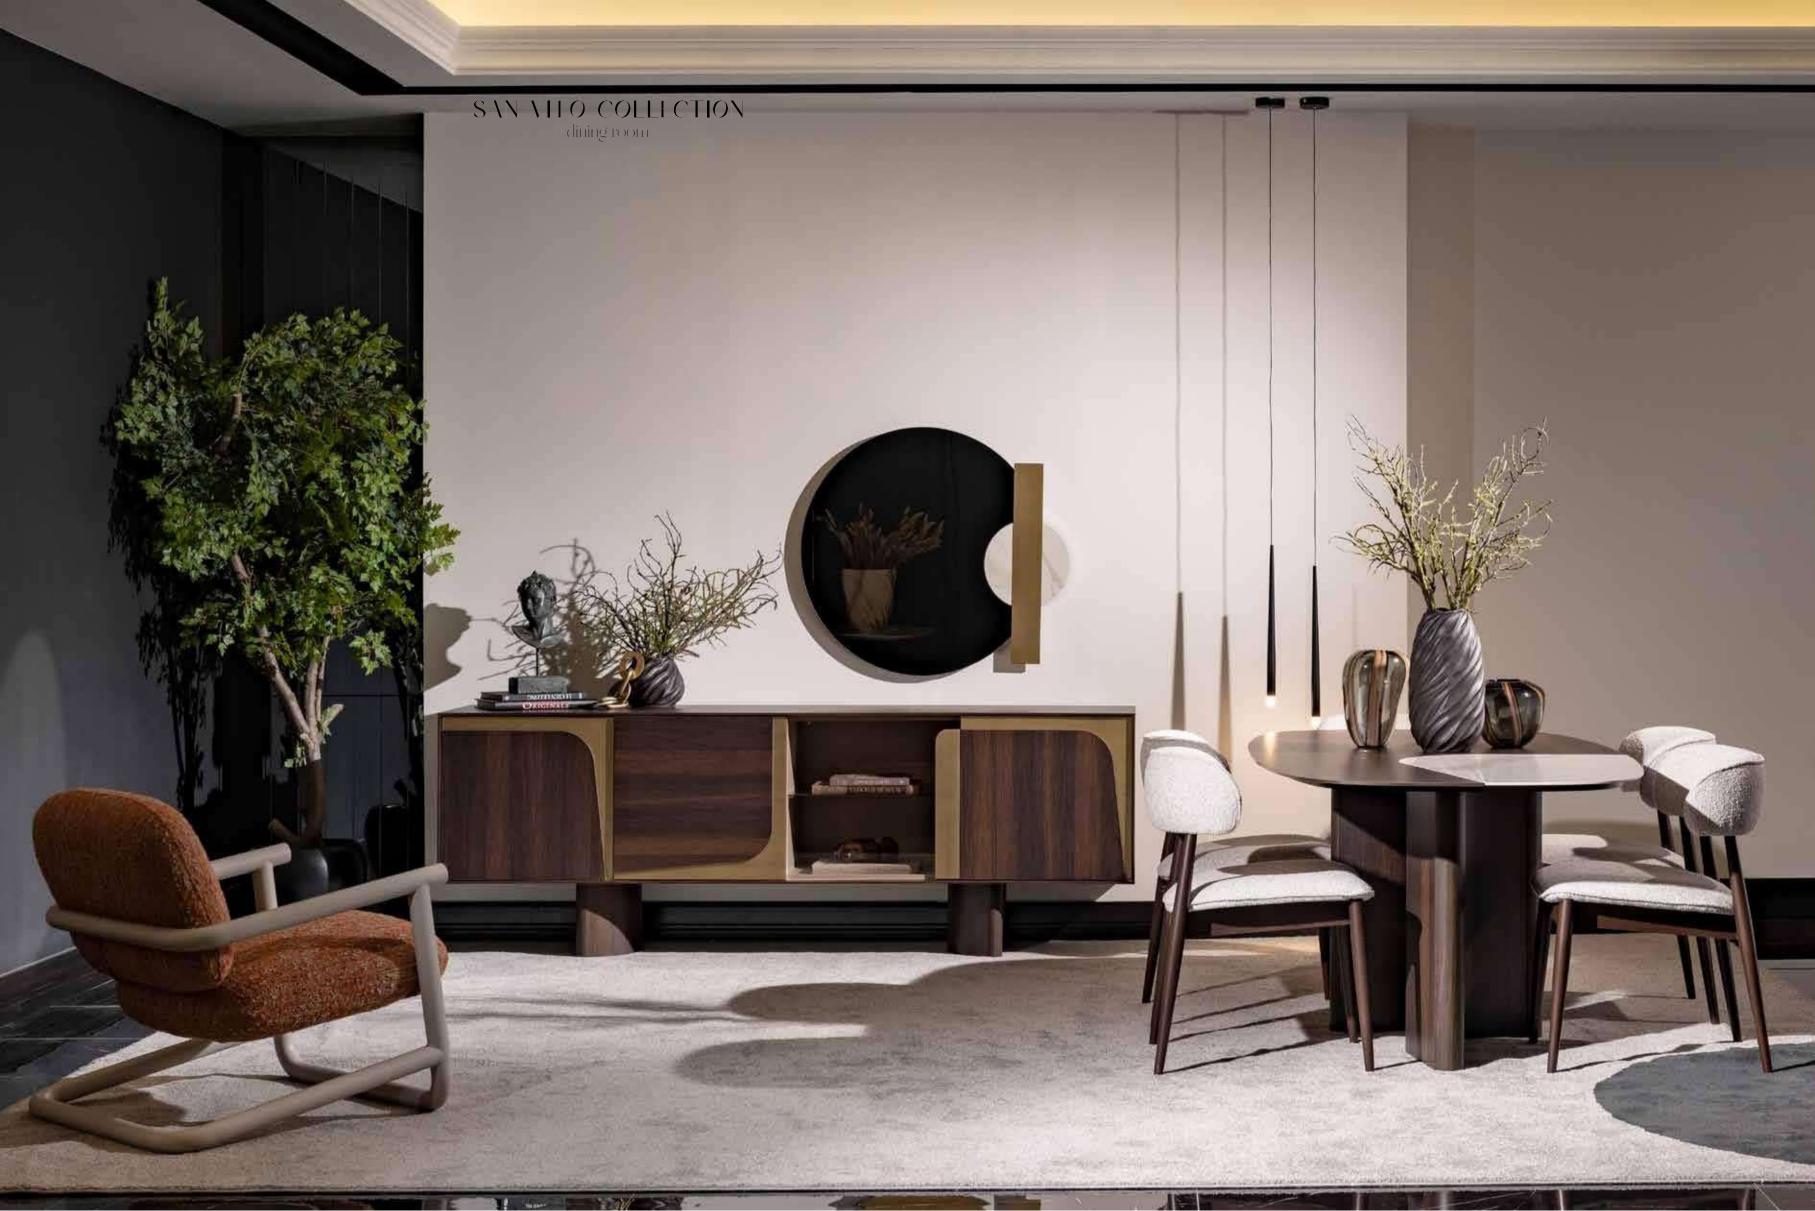

### SAN VITO COLLECTION

SAN VITO DINING ROOM SAN VITO SOFA SET

## SAN VITO COLLECTION\_

// dining room // sofa set //

With its harmonious combination of walnut veneer, brushed gold surface detail and marble surface detail, the San Vito Collection offers the perfect balance of sophistication and luxury. Each piece is meticulously crafted to exude timeless elegance and elevate the ambience of any interior. San Vito furniture pieces feature a walnut veneer, renowned for its rich and warm tones, adding an element of timeless elegance to any space. The natural beauty of the walnut veneer adds warmth and character to each piece, creating a sense of luxury and sophistication. The brushed gold surface detail exudes an air of opulence and sophistication. The subtle shimmer of brushed gold adds a touch of glamor to the collection, elevating its aesthetic appeal and making it a focal point in any room. Some pieces of the collection feature elegant marble surface details that showcase the beauty and luxury of natural stone. The marble surface creates a striking focal point that elevates the living experience, adding a sense of grandeur and prestige to the collection.