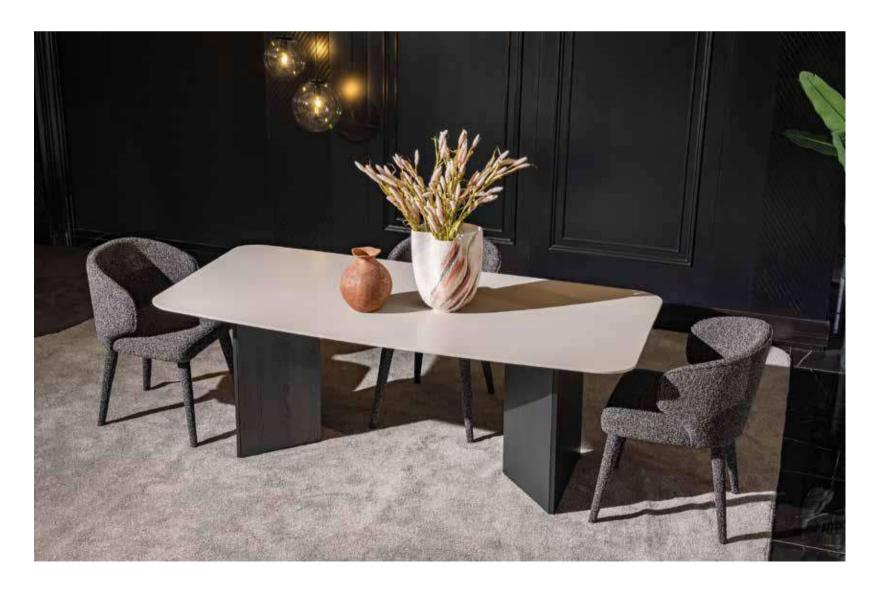

# FORENZA COLLECTION\_

bedroom // dining room // wall unit // sofa set //

Forenza Collection, where light colors grace the surface with precision CNC finishing, while dark hues ground the design through bold leg accents. Each piece in this collection embodies a harmonious balance of contrasts, with the light-toned surfaces exuding an airy elegance enhanced by meticulous CNC surface detailing, while the dark-colored legs add depth and sophistication. From sleek dining tables to stylish sideboards, this collection offers a contemporary aesthetic that seamlessly integrates into any interior space, captivating with its fusion of precision craftsmanship and striking design contrasts. Each piece is thoughtfully crafted to enhance both the visual appeal and functionality of contemporary living spaces,