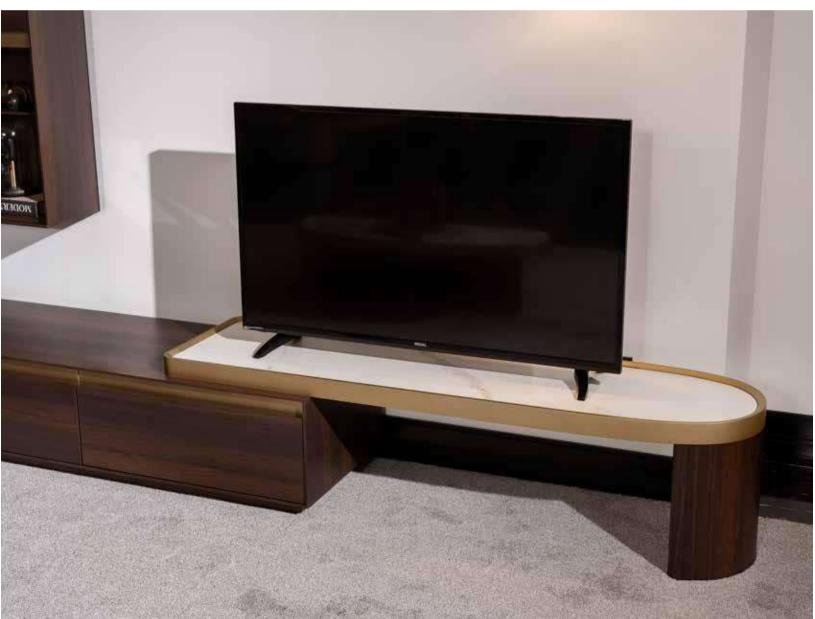

## SAN VITO COLLECTION\_

// dining room // sofa set //

With its harmonious combination of walnut veneer, brushed gold surface detail and marble surface detail, the San Vito Collection offers the perfect balance of sophistication and luxury. Each piece is meticulously crafted to exude timeless elegance and elevate the ambience of any interior. San Vito furniture pieces feature a walnut veneer, renowned for its rich and warm tones, adding an element of timeless elegance to any space. The natural beauty of the walnut veneer adds warmth and character to each piece, creating a sense of luxury and sophistication. The brushed gold surface detail exudes an air of opulence and sophistication. The subtle shimmer of brushed gold adds a touch of glamor to the collection, elevating its aesthetic appeal and making it a focal point in any room. Some pieces of the collection feature elegant marble surface details that showcase the beauty and luxury of natural stone. The marble surface creates a striking focal point that elevates the living experience, adding a sense of grandeur and prestige to the collection.