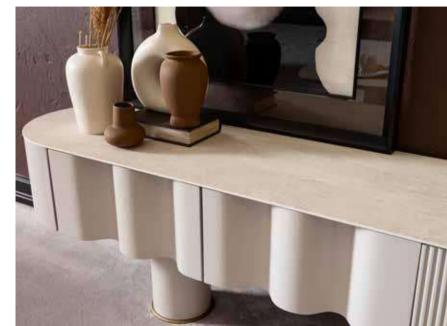

# FORENZA COLLECTION\_

bedroom // dining room // wall unit // sofa set //

Forenza Collection, where light colors grace the surface with precision CNC finishing, while dark hues ground the design through bold leg accents. Each piece in this collection embodies a harmonious balance of contrasts, with the light-toned surfaces exuding an airy elegance enhanced by meticulous CNC surface detailing, while the dark-colored legs add depth and sophistication. From sleek dining tables to stylish sideboards, this collection offers a contemporary aesthetic that seamlessly integrates into any interior space, captivating with its fusion of precision craftsmanship and striking design contrasts. Each piece is thoughtfully crafted to enhance both the visual appeal and functionality of contemporary living spaces,

# Foren-

za sofa set offering a
perfect balance of sophistication and
personality. rafted with light-colored upholstery,
our sofa set exudes a sense of airiness and modernity,
creating a bright and inviting atmosphere in any living space.
The soft hues add a touch of elegance and versatility, effortlessly
complementing a variety of interior design styles. To infuse personality and vibrancy into the ensemble, our sofa set comes with a selection of vibrant colored pillows. These eye-catching accents serve as