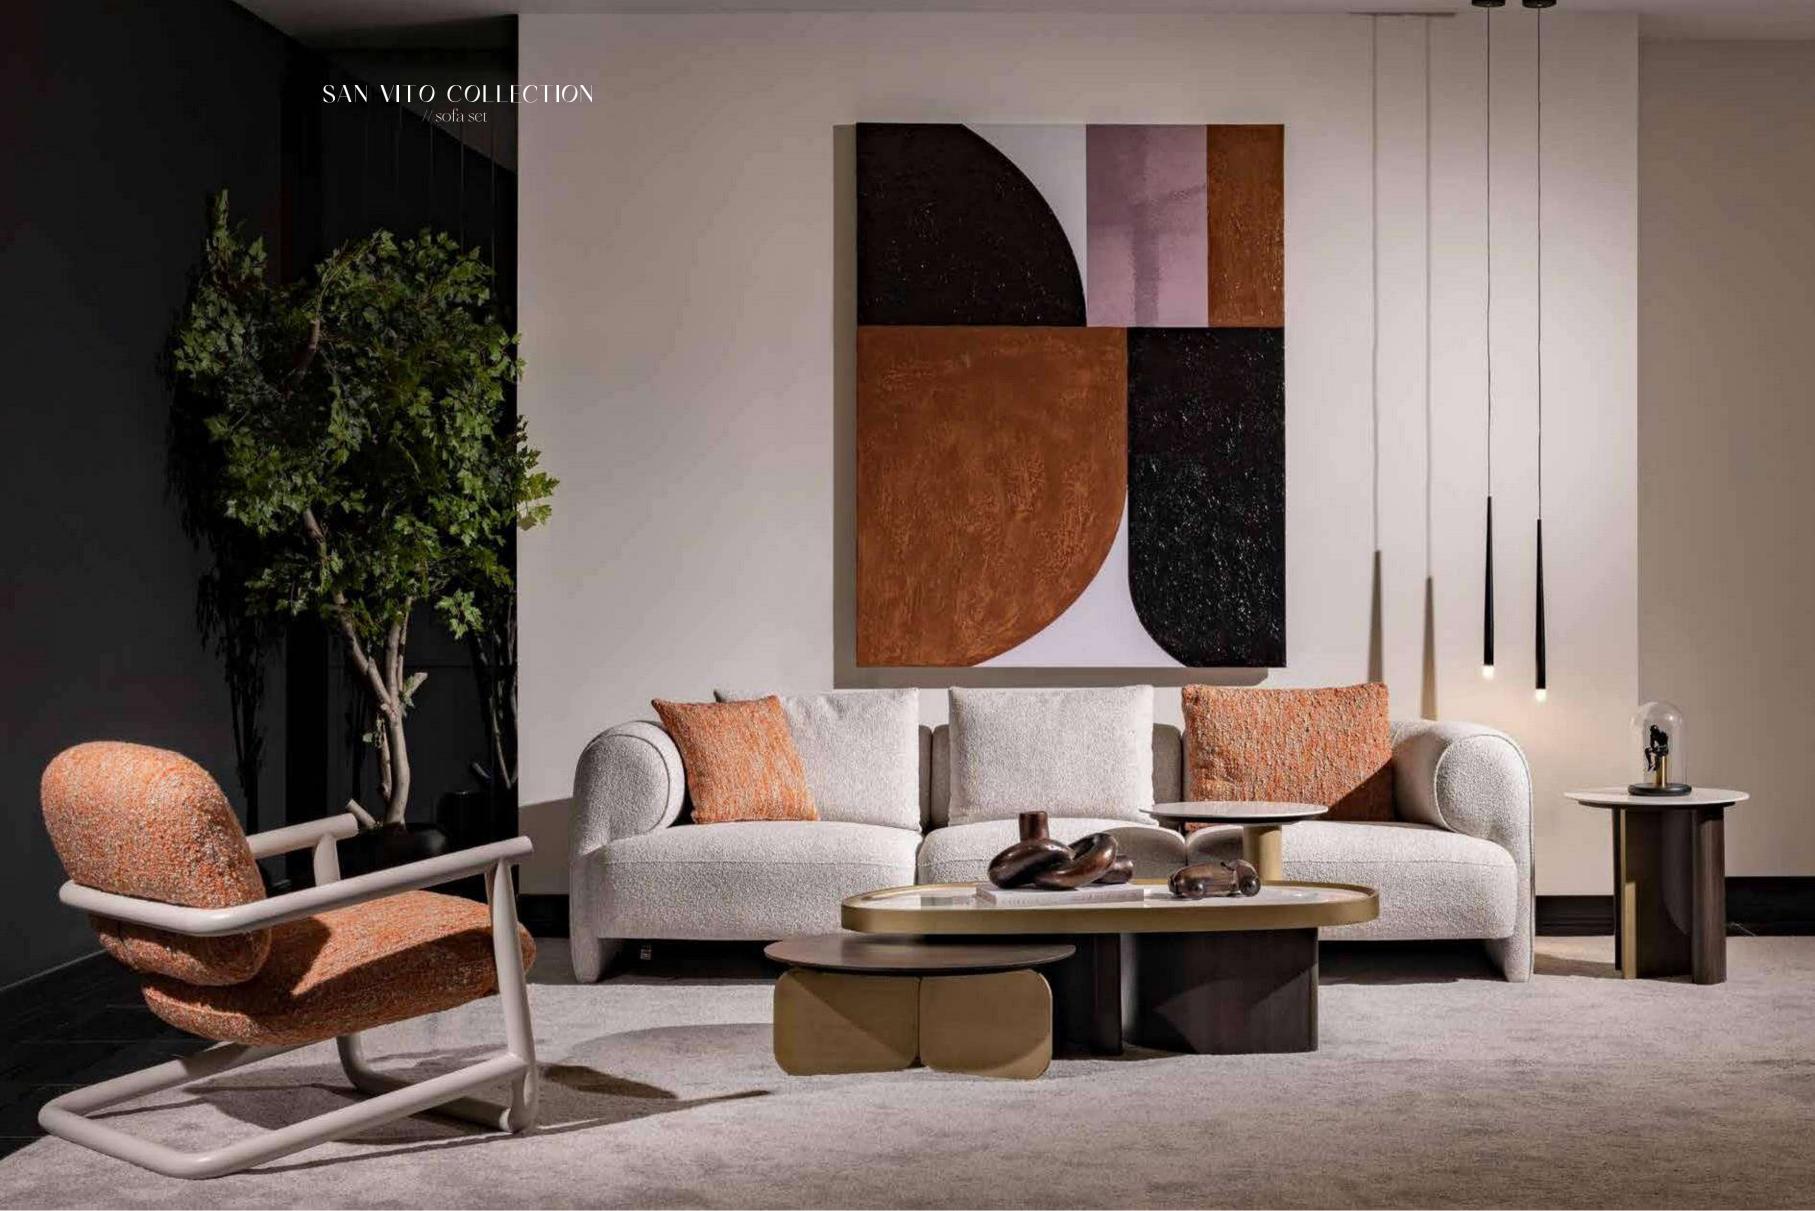

### SAN VITO COLLECTION

SAN VITO DINING ROOM SAN VITO SOFA SET

## SAN VITO COLLECTION\_

// dining room // sofa set //

With its harmonious combination of walnut veneer, brushed gold surface detail and marble surface detail, the San Vito Collection offers the perfect balance of sophistication and luxury. Each piece is meticulously crafted to exude timeless elegance and elevate the ambience of any interior. San Vito furniture pieces feature a walnut veneer, renowned for its rich and warm tones, adding an element of timeless elegance to any space. The natural beauty of the walnut veneer adds warmth and character to each piece, creating a sense of luxury and sophistication. The brushed gold surface detail exudes an air of opulence and sophistication. The subtle shimmer of brushed gold adds a touch of glamor to the collection, elevating its aesthetic appeal and making it a focal point in any room. Some pieces of the collection feature elegant marble surface details that showcase the beauty and luxury of natural stone. The marble surface creates a striking focal point that elevates the living experience, adding a sense of grandeur and prestige to the collection.

### \_SAN VITO SOFA SET\_