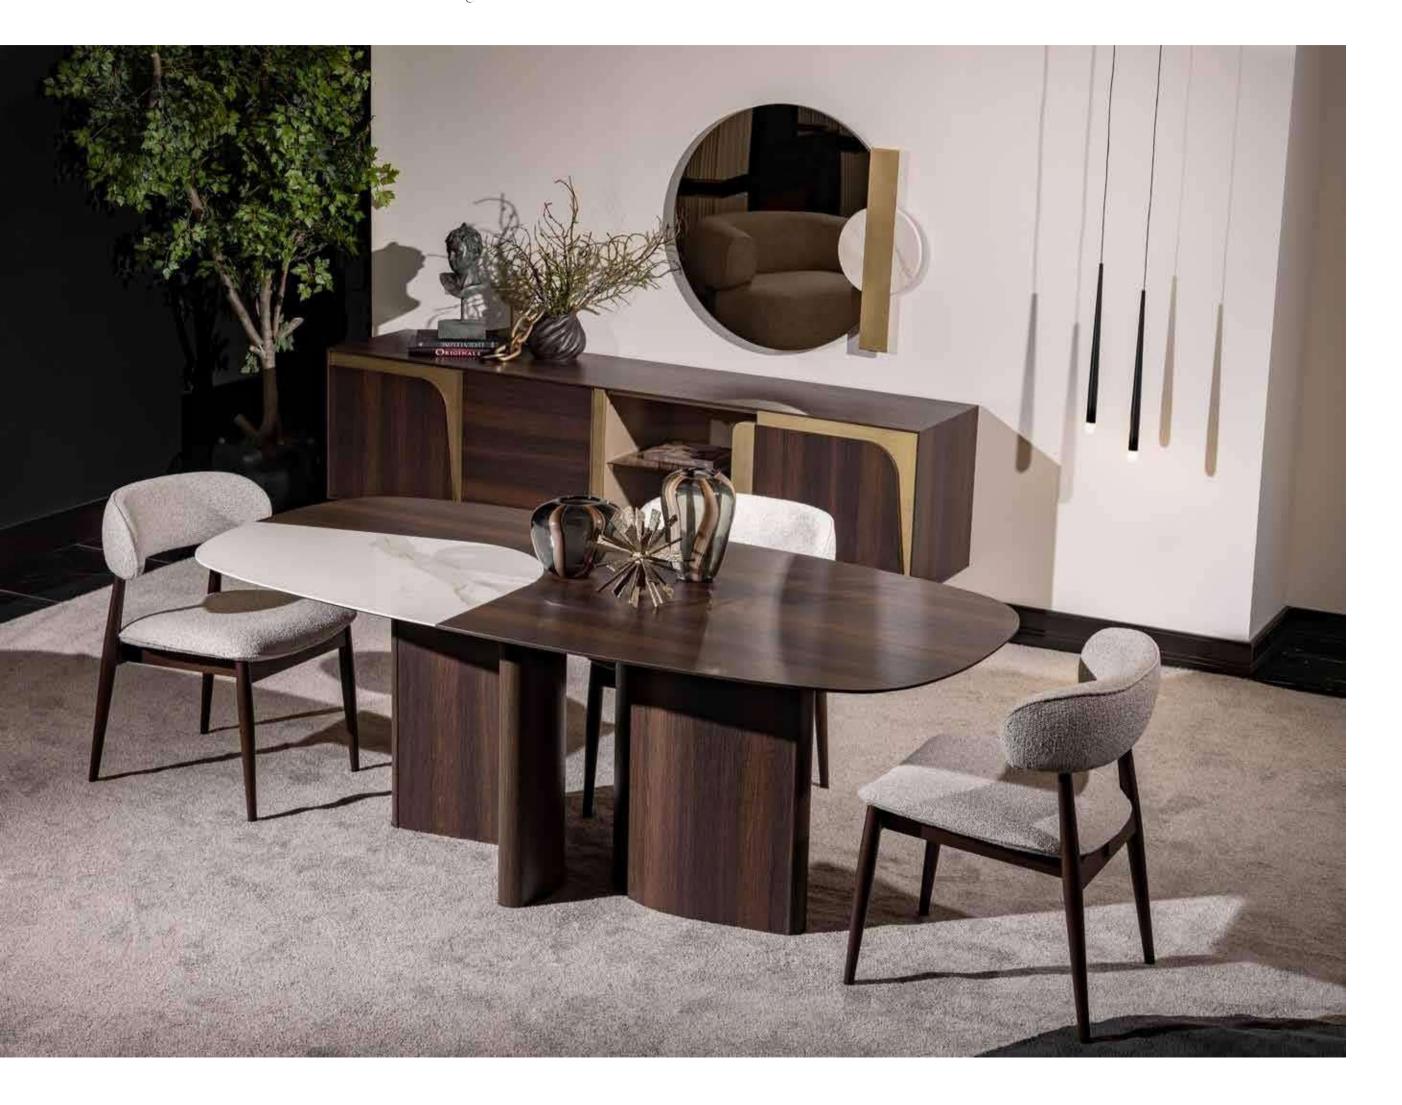

### SAN VITO COLLECTION

SAN VITO DINING ROOM SAN VITO SOFA SET

## SAN VITO COLLECTION\_

// dining room // sofa set //

With its harmonious combination of walnut veneer, brushed gold surface detail and marble surface detail, the San Vito Collection offers the perfect balance of sophistication and luxury. Each piece is meticulously crafted to exude timeless elegance and elevate the ambience of any interior. San Vito furniture pieces feature a walnut veneer, renowned for its rich and warm tones, adding an element of timeless elegance to any space. The natural beauty of the walnut veneer adds warmth and character to each piece, creating a sense of luxury and sophistication. The brushed gold surface detail exudes an air of opulence and sophistication. The subtle shimmer of brushed gold adds a touch of glamor to the collection, elevating its aesthetic appeal and making it a focal point in any room. Some pieces of the collection feature elegant marble surface details that showcase the beauty and luxury of natural stone. The marble surface creates a striking focal point that elevates the living experience, adding a sense of grandeur and prestige to the collection.