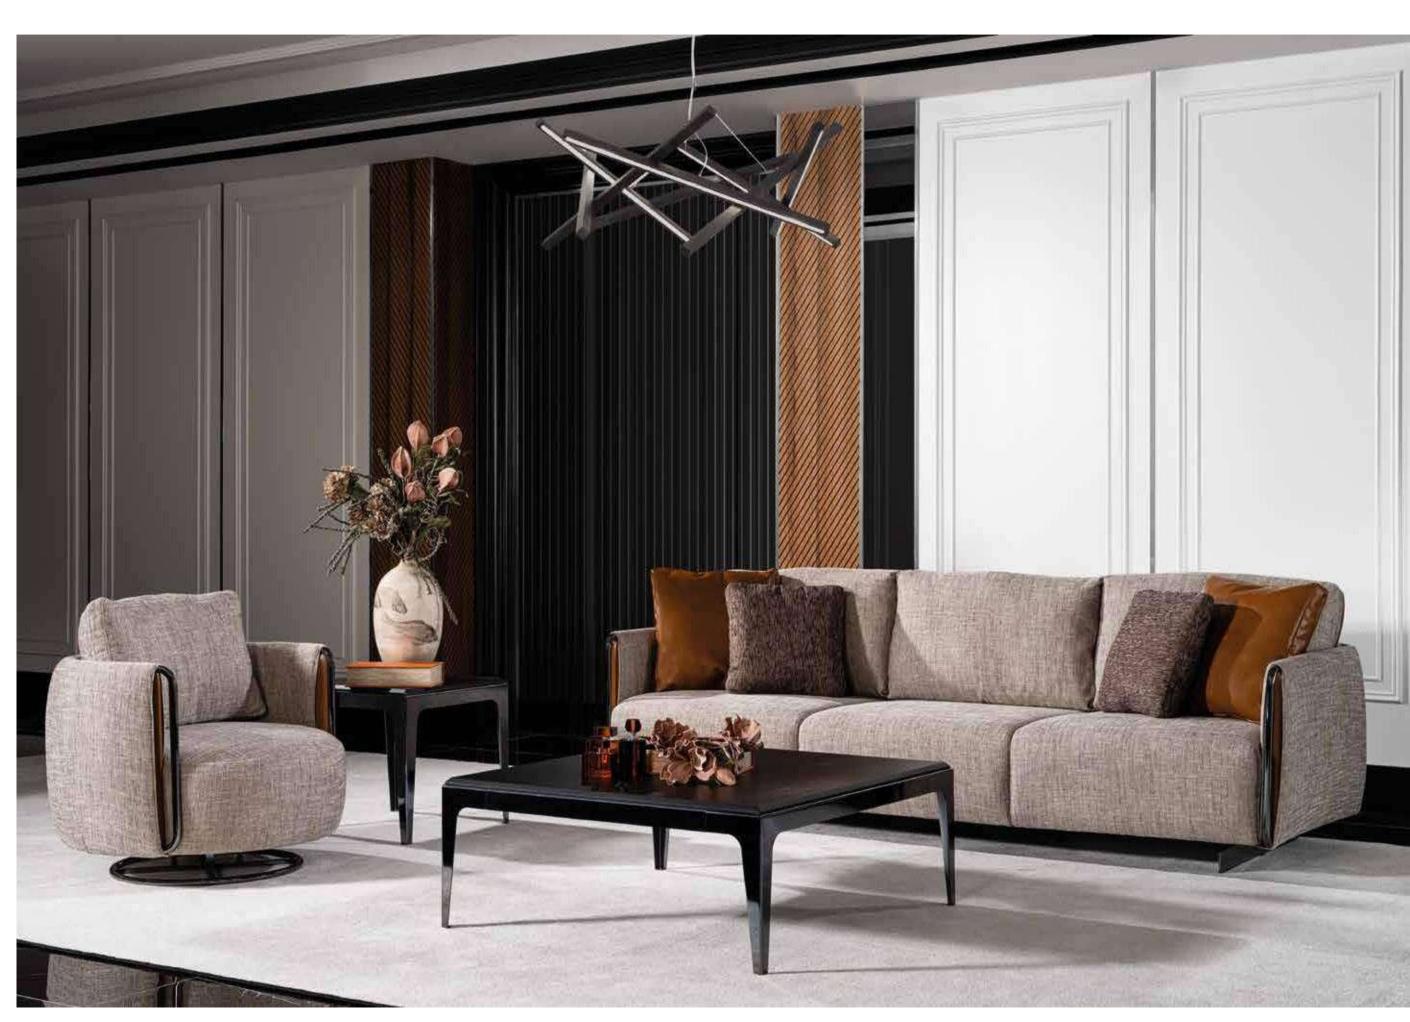

## SAN VITO COLLECTION\_

// dining room // sofa set //

With its harmonious combination of walnut veneer, brushed gold surface detail and marble surface detail, the San Vito Collection offers the perfect balance of sophistication and luxury. Each piece is meticulously crafted to exude timeless elegance and elevate the ambience of any interior. San Vito furniture pieces feature a walnut veneer, renowned for its rich and warm tones, adding an element of timeless elegance to any space. The natural beauty of the walnut veneer adds warmth and character to each piece, creating a sense of luxury and sophistication. The brushed gold surface detail exudes an air of opulence and sophistication. The subtle shimmer of brushed gold adds a touch of glamor to the collection, elevating its aesthetic appeal and making it a focal point in any room. Some pieces of the collection feature elegant marble surface details that showcase the beauty and luxury of natural stone. The marble surface creates a striking focal point that elevates the living experience, adding a sense of grandeur and prestige to the collection.

## SAN VITO COLLECTION // sofa set Kod • 6083 Code • 6083

LE MANS COLLECTION
// bedroom
Kod / Renk • 1077 / Dolunay-Moon
Code / Colour • 1077 / Moon-Full Moon

LE MANS COLLECTION
// bedroom
Kod / Renk · 1077 / Dolunay-Moon
Code / Colour · 1077 / Moon-Full Moon