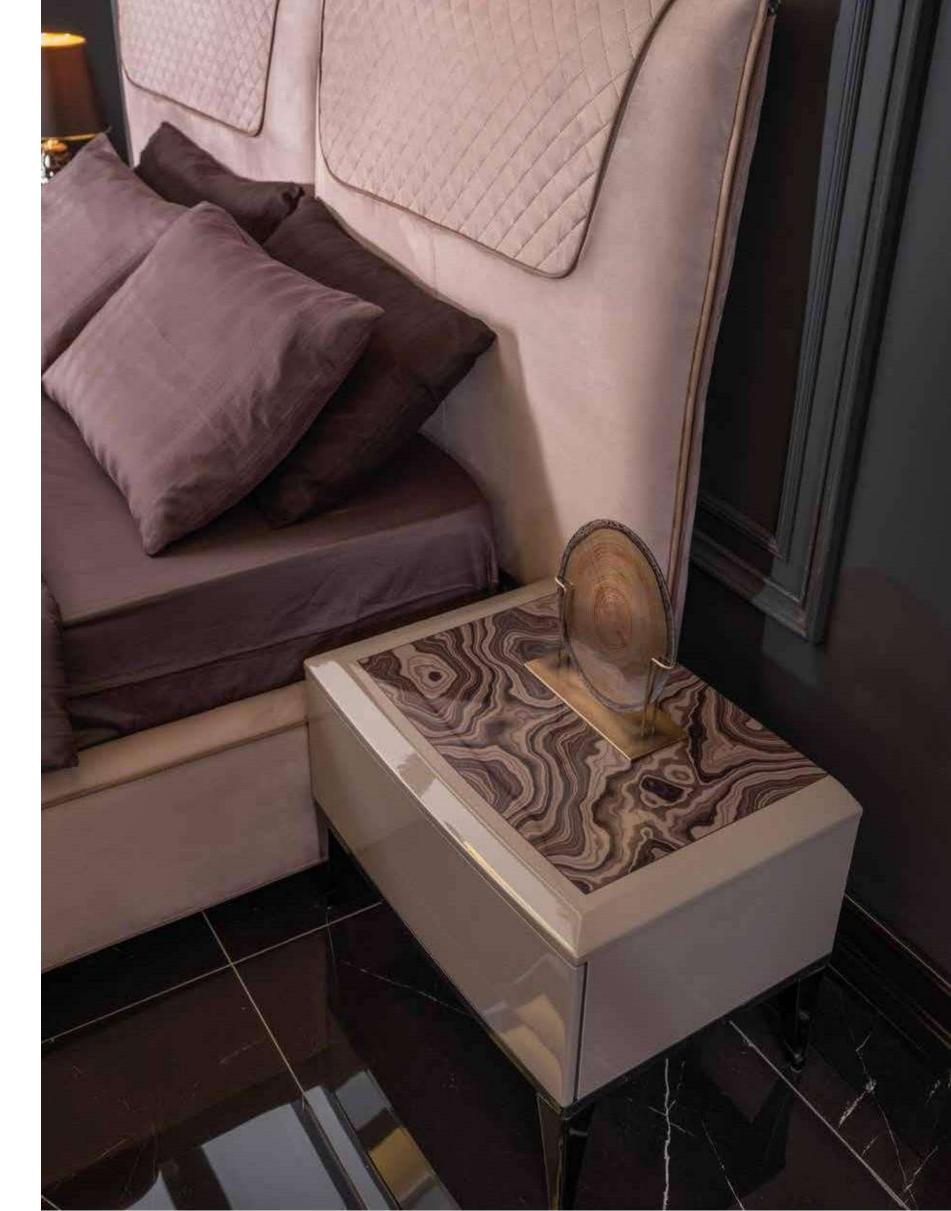

# HARMONY OF

PRECIOUS MATERIALS

BENTLEY COLLECTION
// bedroom
Kod / Renk • 1017 / P. Atlas-Ceviz
Code / Colour • 1017 / P. Atlas-Walnut

## BENTLEY COLLECTION\_

bedroom // dining room // wall unit // sofa set //

bure geometric shapes of Area's design in an accounter of new and old. from geometries defined by stems to the consistent quality of the products belonging to e collection up to the perspective illusions and dynamics of e units, Bentley furnishing units can be easily mixed in count-ss shapes, reinterpretations, matching to decorate single haronic spaces, changing from time to time and complying ith the different requirements of the modern habitat.