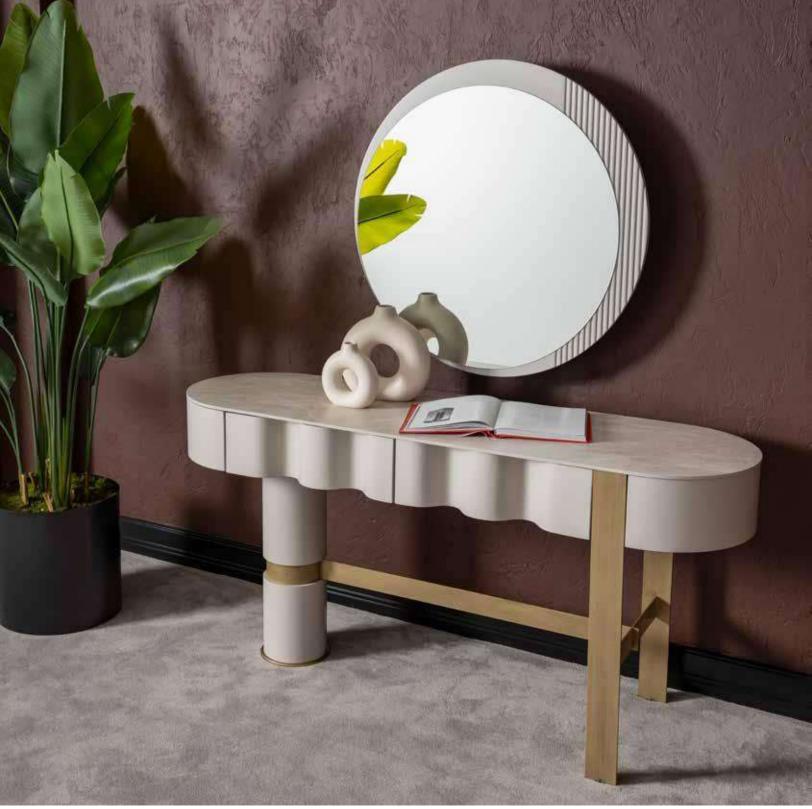

### PORTO COLLECTION

PORTO DINING ROOM PORTO WALL UNIT PORTO SOFA SET PORTO BEDROOM

## PORTO COLLECTION\_

bedroom // dining room // wall unit // sofa set //

Warmth, materiality, tradition, experimentation, research, personalization: for Porto Collection, stone is a natural attitude, a long-standing passion, a chosen affinity. In the panorama of contemporary furnishings, Area itself for its innate capacity to select, work and interpret wood, proposing a particularly broad and accurate range of finishes, declining it in a thoughtful manner, making use of the latest technologies for glossy and matt finishes. as well. As precious wood finishing techniques. Which have been brought back life from the past. A true patrimony of the company, The choice of woods is renewed each year and is curated by Area family, who has a deep memory of the history and deep knowledge of the material. The vision of the tailor and of the stylist are intertwined in the creation of a new palette, an incredible assortment of offerings in which anyone can find his own preferred essence and use it at will in systems to suggest a sartorial approach to the product, a bespoke service which allows one to adapt the product according to one's taste.

# DESIGN & ARTISANAL TRADITIONS

Kod / Renk • 2019 / Dolunay Code / Colour • 2019 / Full Moon

In Porto Collection, precious details become delight and expression of the ultimate artisanal Area quality.