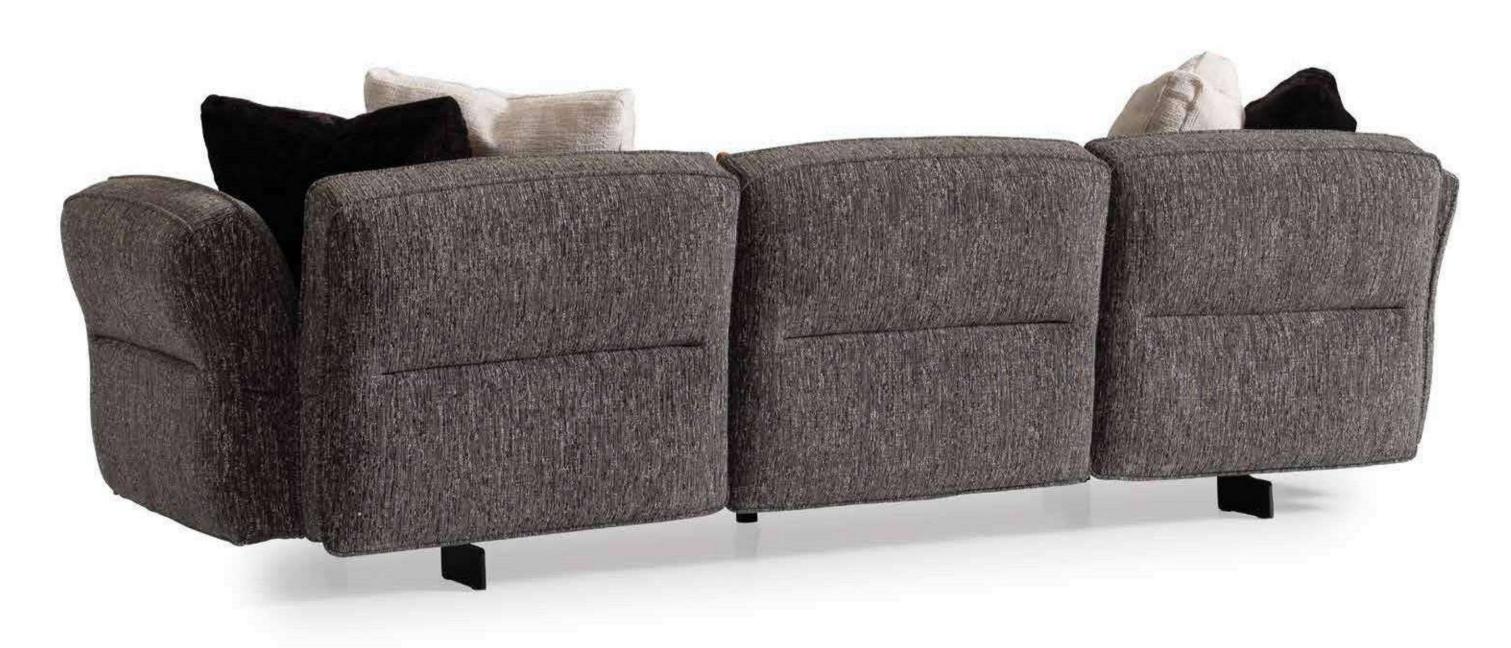

#### MONACO COLLECTION

// sofa set Kod • 6021 Code • 6021

# MONACO COLLECTION // sofa set Kod · 602| Code · 602|