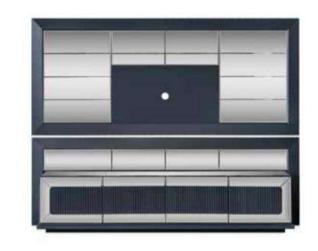

### LION COLLECTION

bedroom // dining room // wall unit // sofa set //

An aesthetic u nderstanding beyond dreams, innovative details and original design. Lion Collection is different from the definition of elegance and grace. Soul and technology for unique and exclusive furnishings that constantly elicit new emotions, to be experienced every day. Lion is a collection which shares the culture of creativity and product, innovation and experimentation, not as ends in themselves, but projected towards daily living. A language of modernity, capable of indulging different p ersonalities, w hile m aintaining unchanged the characters and languages of an industry that has a lways regarded every project as a challenge.

\_INSPIRATIONAL NEW BOOK

LION COLLECTION
// wall unit
Kod / Renk • 5050 / Siyah
Code / Colour • 5050 / Black

LION COLLECTION
// sofa set
Kod / Renk · 6050 / Siyah
Code / Colour · 6050 / Black

LION COLLECTION
// bedroom
Kod / Renk • 1050 / Siyah
Code / Colour • 1050 / Black