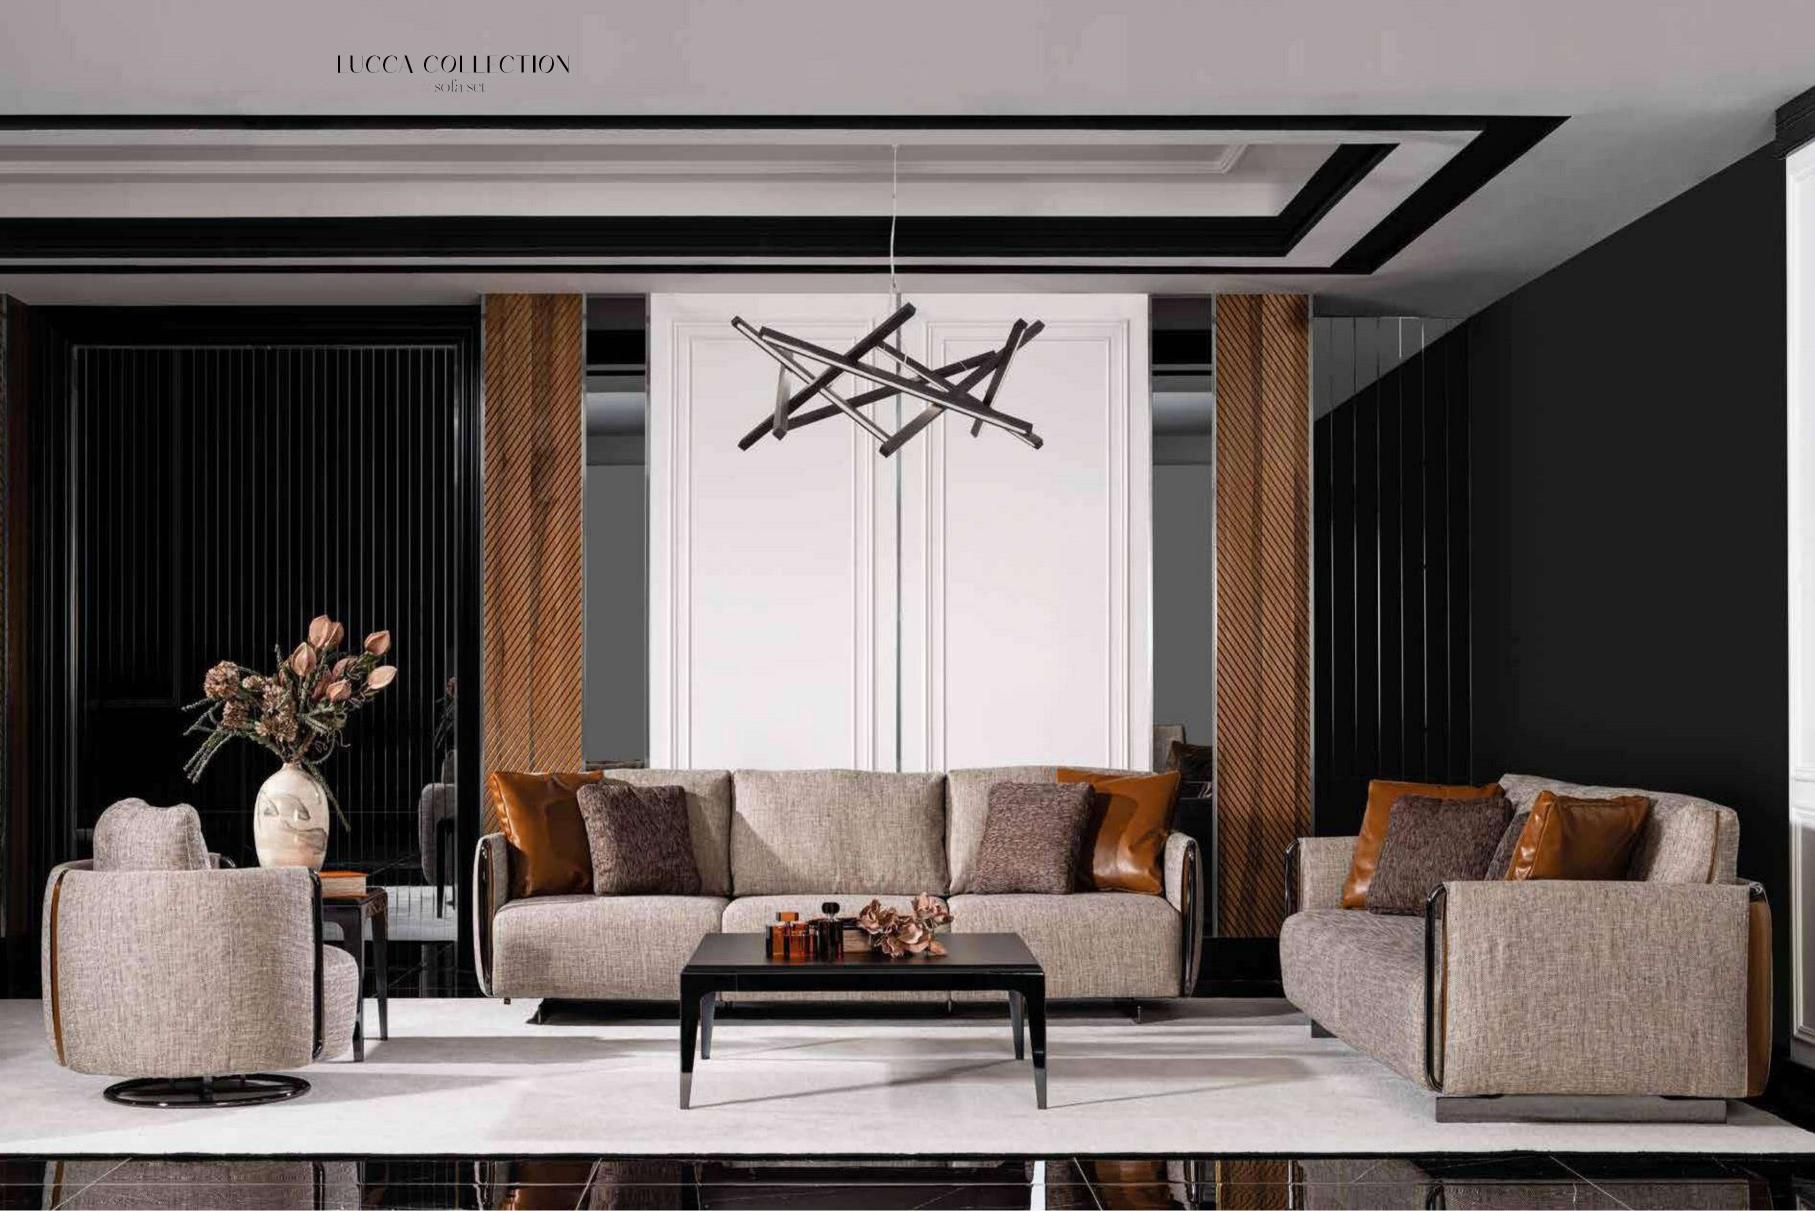

# LUCCA COLLECTION

dining room // wall unit // sofa set // corner set // bedroom

Lucca Collection creates deep impact with its three dimensional reflective surfaces. Lucca creates a completely different ambiance in your home with its eye-catching round lines, creative and innovative design. It balances the room atmosphere with its simplicity and softness. Rooms transformed by time that still express their exceptional architectural value, becoming true "containers of beauty". Furnishings in perfect harmony with the past and the present, that tell stories and express emotion. The watchword for this dreamlike itinerary is elegance. Exactly like Lucca, giving new meanings to your life, bringing your home together with light of grace and elegance. Lucca was designed by inspiration from the magnifience of nature. Nature literally has the power to heal. By slowing down and letting yourself notice the smell, sound, and feel of nature, you become present, aware, and often experience less stress.

## LUCCA COLLECTION // sofa set Kod · 6075 Code · 6075

LUCCA COLLECTION
// corner set
Kod · 6076 Code · 6076

### LUCCA COLLECTION

//corner set Kod • 6076 Code • 6076

LUCCA COLLECTION
// bedroom
Kod / Renk • 1075 / Siyah-Fürne
Code / Colour • 1075 / Black-Smoky Color