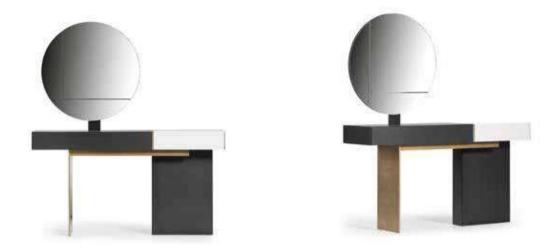

## SAN VITO COLLECTION\_

// dining room // sofa set //

With its harmonious combination of walnut veneer, brushed gold surface detail and marble surface detail, the San Vito Collection offers the perfect balance of sophistication and luxury. Each piece is meticulously crafted to exude timeless elegance and elevate the ambience of any interior. San Vito furniture pieces feature a walnut veneer, renowned for its rich and warm tones, adding an element of timeless elegance to any space. The natural beauty of the walnut veneer adds warmth and character to each piece, creating a sense of luxury and sophistication. The brushed gold surface detail exudes an air of opulence and sophistication. The subtle shimmer of brushed gold adds a touch of glamor to the collection, elevating its aesthetic appeal and making it a focal point in any room. Some pieces of the collection feature elegant marble surface details that showcase the beauty and luxury of natural stone. The marble surface creates a striking focal point that elevates the living experience, adding a sense of grandeur and prestige to the collection.