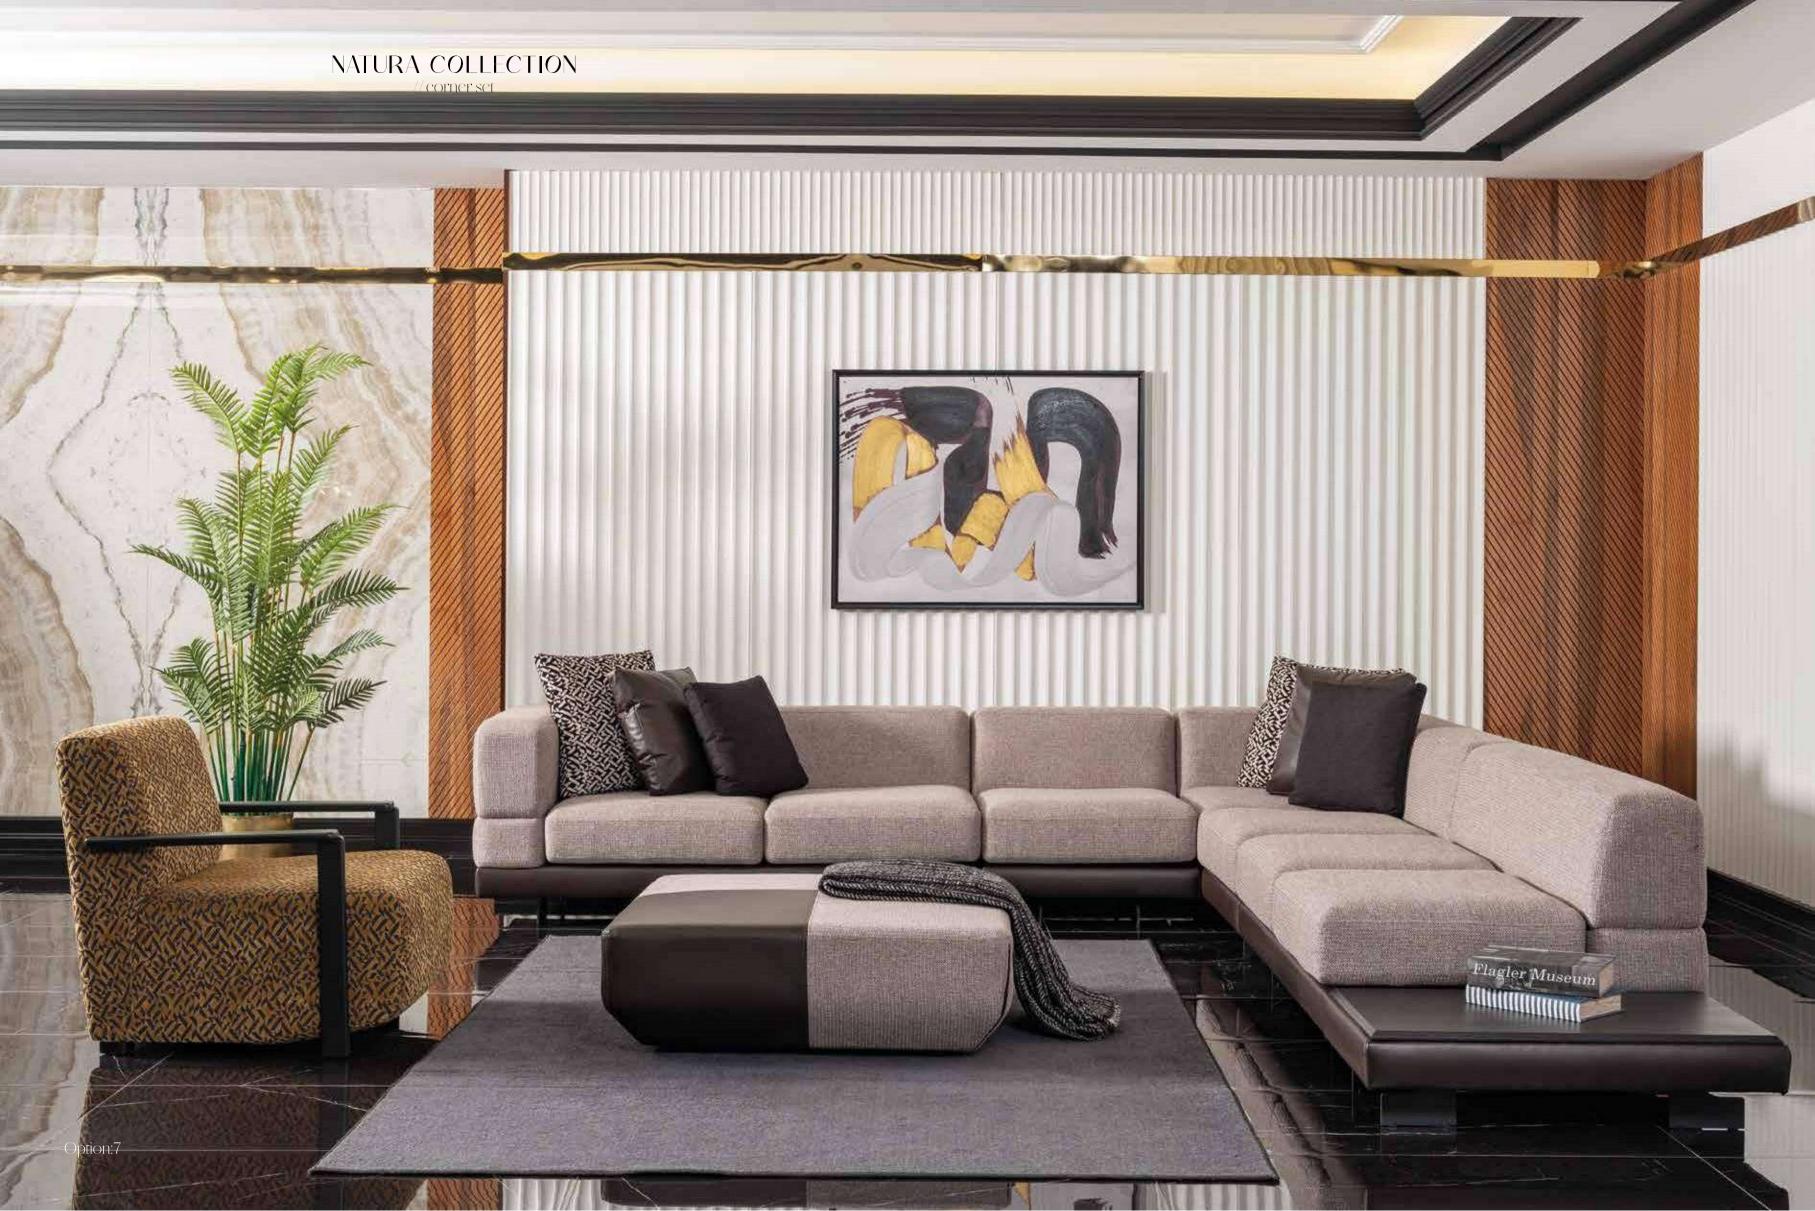

### NATURA COLLECTION

NATURA BEDROOM NATURA DININGROOM NATURA WALL UNIT NATURA SOFA SET NATURA CORNER SET

## SOFTMESS

OF PASTEL
COLOR TONES

bedroom // dining room // wall unit // sofa set // corner set

The ap parently simple appeal of Collection tells t he story of understated elegance that can be perceived in the purity of the lines, the precious details and the successful combination of heterogeneous materials. In the dining room, concrete and abstract as well as tangible and intangible shapes coexist in a single space, where each unit, f the care to details to the refined balance between colours and shapes reveal the strong but muttered philosophy of the brand: geometric patterns leaving enough space to customization. The living room has a significant place in human life. Having a wide range of furniture choices, people are made to be comfortable and ful manner based on their use. We need a sofa set which always relaxed, comfortable, should be durable and should meet the value. Icon offers living spaces where every detail is meticulously planned for the comfort of life, where unnecessary items are not included and disorder is not included in your daily life.

## \_NATURA SOFA SET\_

The

apparently simple appeal of Natura Collection tells the story of understated elegance that can be perceived in the purity of the lines, the precious details and the successful combination of heterogeneous materials. In the dining room, concrete and abstract as well as tangible and intangible shapes coexist in a single space, where each