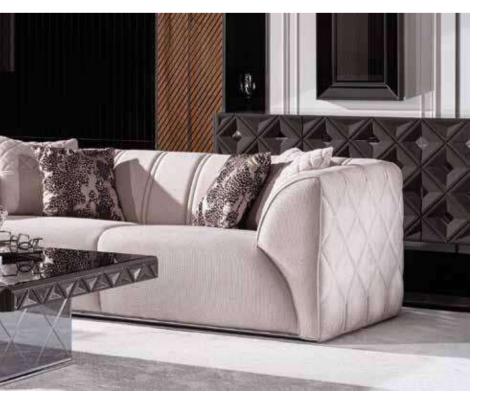

## SAN VITO COLLECTION\_

// dining room // sofa set //

With its harmonious combination of walnut veneer, brushed gold surface detail and marble surface detail, the San Vito Collection offers the perfect balance of sophistication and luxury. Each piece is meticulously crafted to exude timeless elegance and elevate the ambience of any interior. San Vito furniture pieces feature a walnut veneer, renowned for its rich and warm tones, adding an element of timeless elegance to any space. The natural beauty of the walnut veneer adds warmth and character to each piece, creating a sense of luxury and sophistication. The brushed gold surface detail exudes an air of opulence and sophistication. The subtle shimmer of brushed gold adds a touch of glamor to the collection, elevating its aesthetic appeal and making it a focal point in any room. Some pieces of the collection feature elegant marble surface details that showcase the beauty and luxury of natural stone. The marble surface creates a striking focal point that elevates the living experience, adding a sense of grandeur and prestige to the collection.

## SAN VITO COLLECTION // sofa set Kod • 6083 Code • 6083

LE MANS COLLECTION
// bedroom
Kod / Renk • 1077 / Dolunay-Moon
Code / Colour • 1077 / Moon-Full Moon

LE MANS COLLECTION
// bedroom
Kod / Renk · 1077 / Dolunay-Moon
Code / Colour · 1077 / Moon-Full Moon