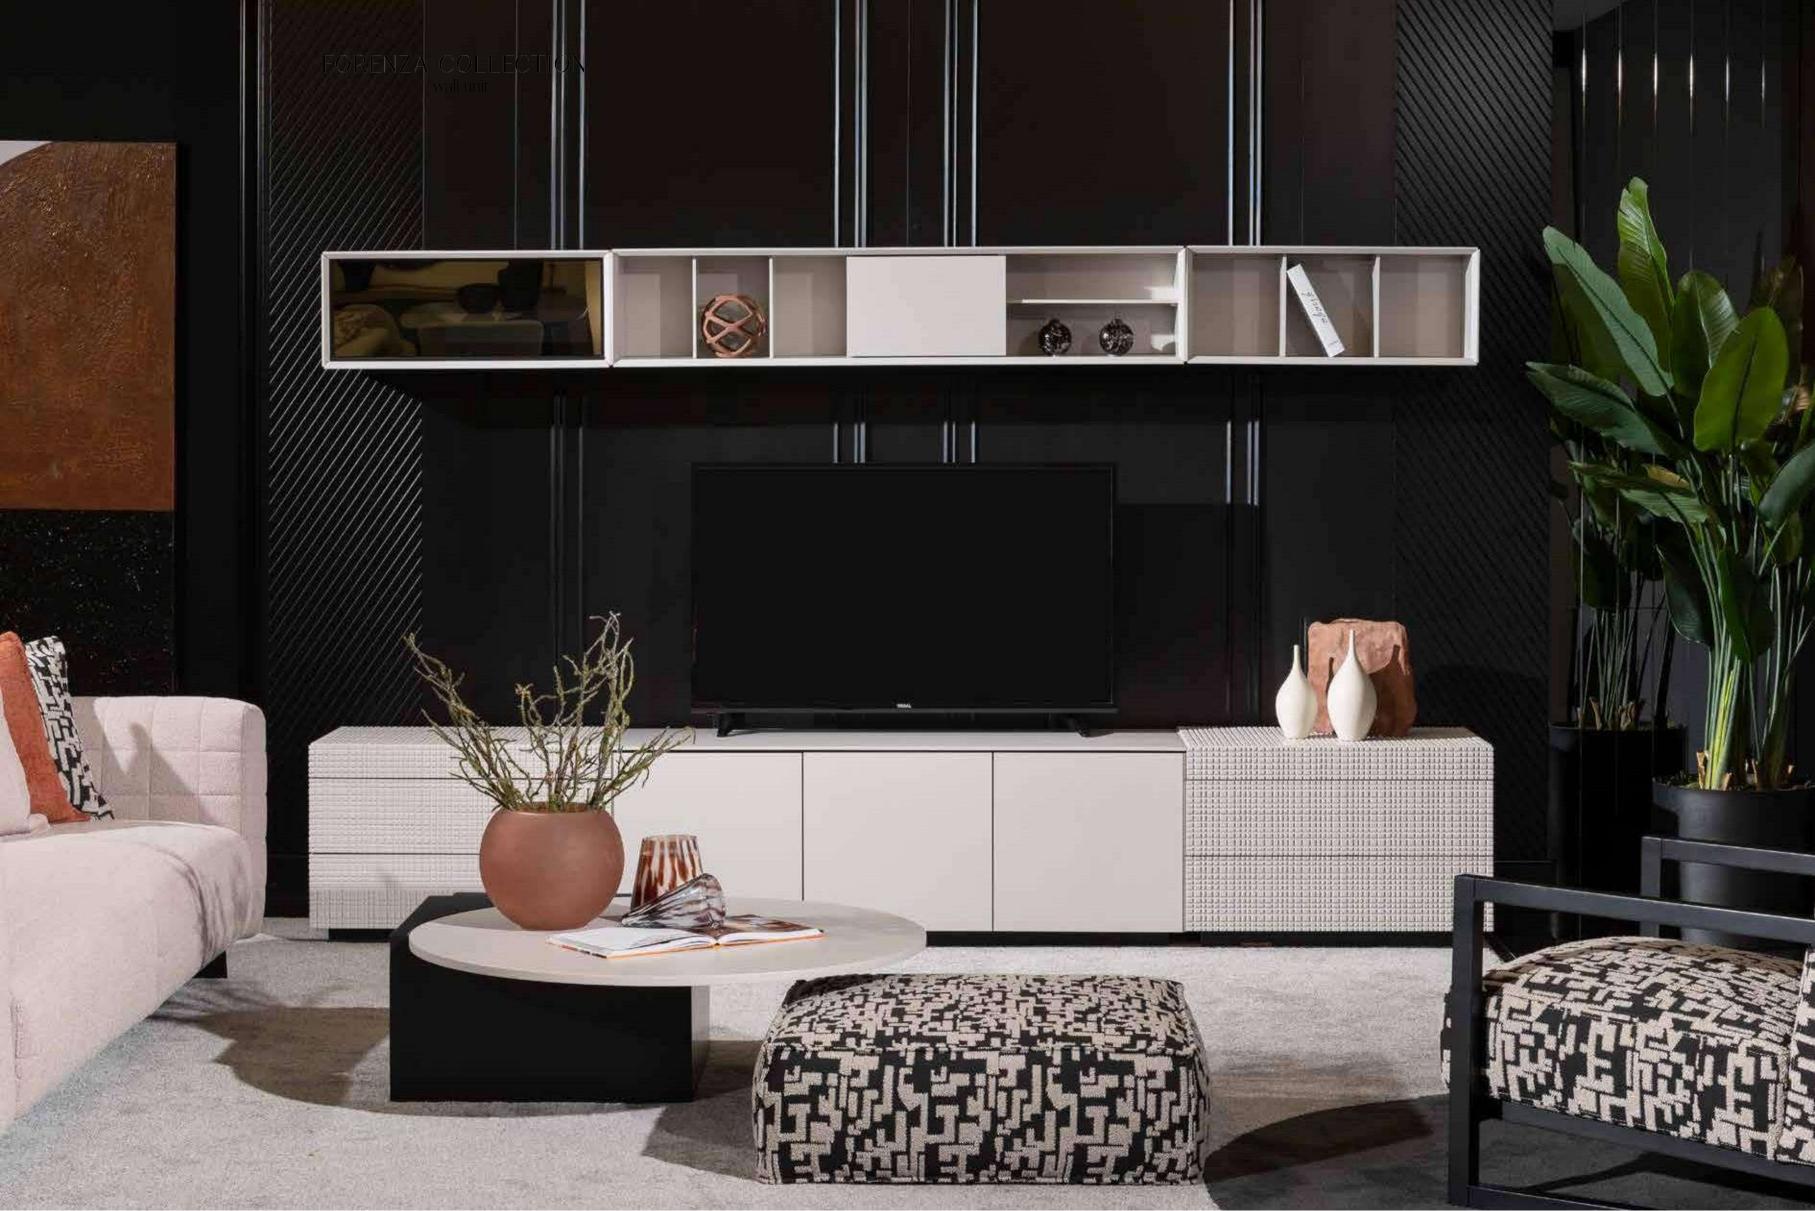

# FORENZA COLLECTION\_

bedroom // dining room // wall unit // sofa set //

Forenza Collection, where light colors grace the surface with precision CNC finishing, while dark hues ground the design through bold leg accents. Each piece in this collection embodies a harmonious balance of contrasts, with the light-toned surfaces exuding an airy elegance enhanced by meticulous CNC surface detailing, while the dark-colored legs add depth and sophistication. From sleek dining tables to stylish sideboards, this collection offers a contemporary aesthetic that seamlessly integrates into any interior space, captivating with its fusion of precision craftsmanship and striking design contrasts. Each piece is thoughtfully crafted to enhance both the visual appeal and functionality of contemporary living spaces,

\_INSPIRATIONAL NEW BOOK

FORENZA COLLECTION
// dining room
Kod / Renk · 2082 / Moon
Code / Colour · 2082 / Full Moon

FORENZA COLLECTION
// dining room
Kod / Renk · 2082 / Moon
Code / Colour · 2082 / Full Moon

# FORENZA COLLECTION

// wall unit
Kod / Renk • 5082 / Moon
Code / Colour • 5082 / Full Moon

CUSTOMIZABLE
POSSIBILITIES