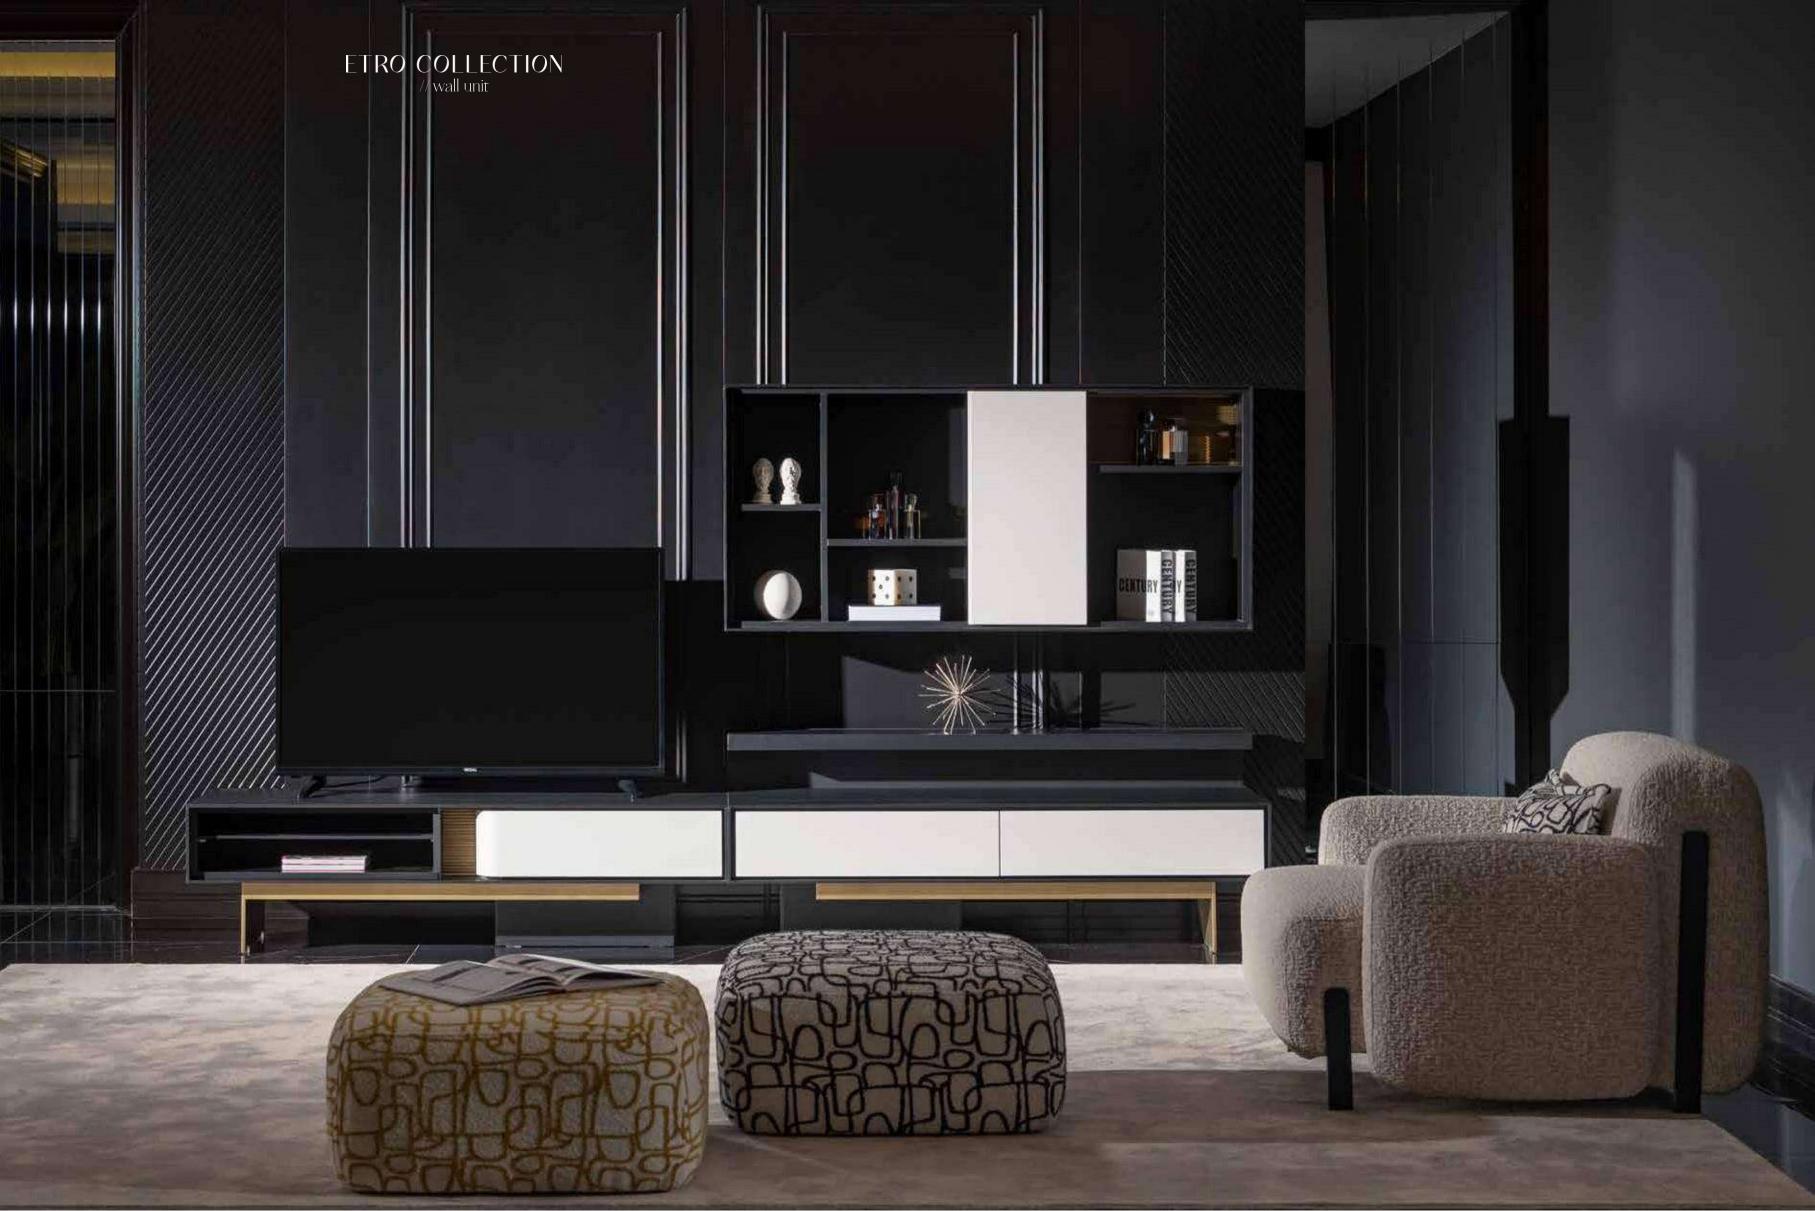

# ETRO COLLECTION\_

bedroom // dining room // wall unit // sofa set //

LINSPIRATIONAL NEW BOOK

ETRO COLLECTION
// dining room
Kod / Renk • 2058 / Siyah-Beyaz
Code / Colour • 2058 / Black-White

ETRO COLLECTION
// dining room
Kod / Renk • 2058 / Siyah-Beyaz
Code / Colour • 2058 / Black-White

# ETRO COLLECTION

// wall unit

Kod / Renk • 5058 / Siyah-Beyaz Code / Colour • 5058 / Black-White

# ETRO SOFA SET

Ele-

vate your living space
with our curated selection of contemporary furnishings that seamlessly blend
form and function. Our modern furniture collection
embodies the essence of sleek design, innovation, and
comfort, redefining the way we experience our homes. Each
piece is meticulously crafted to not only be visually striking but
also to enhance the functionality of your living space. Discover a
harmonious fusion of clean lines, ergonomic designs, and a versatile
color palette that allows for effortless integration into any contemporary setting. Whether you're seeking statement pieces to anchor your
space or cleverly designed storage solutions that maximize utility,

ETRO COLLECTION
// sofa set
Kod · 6058 Code · 6058

ETRO COLLECTION
// corner set
Kod · 6158 Code · 6158

ETRO COLLECTION
// corner set
Kod · 6158 Code · 6158

ETRO COLLECTION
// bedroom
Kod / Renk • 1058 / Siyah-Beyaz
Code / Colour • 1058 / Black-White