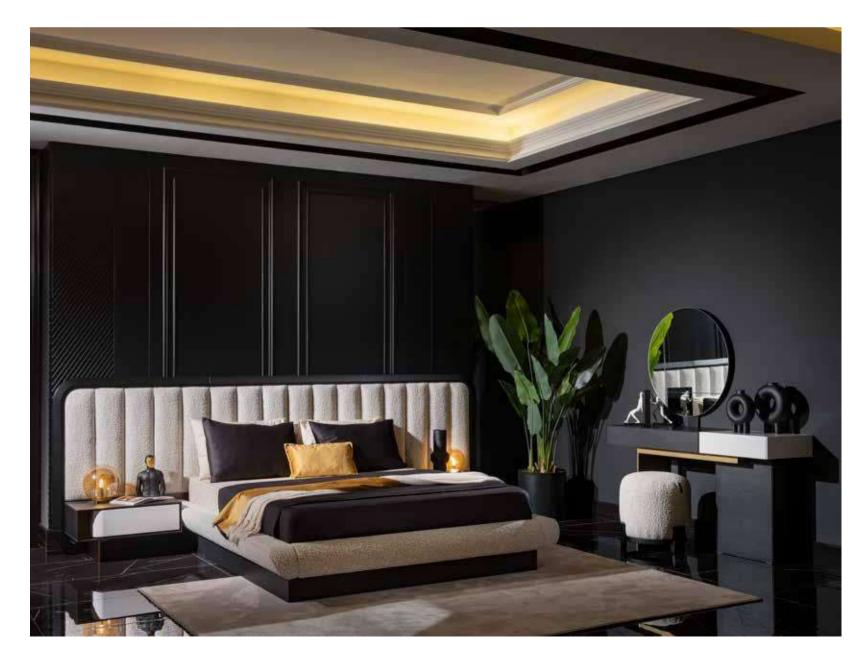

## SAN VITO COLLECTION\_

// dining room // sofa set //

With its harmonious combination of walnut veneer, brushed gold surface detail and marble surface detail, the San Vito Collection offers the perfect balance of sophistication and luxury. Each piece is meticulously crafted to exude timeless elegance and elevate the ambience of any interior. San Vito furniture pieces feature a walnut veneer, renowned for its rich and warm tones, adding an element of timeless elegance to any space. The natural beauty of the walnut veneer adds warmth and character to each piece, creating a sense of luxury and sophistication. The brushed gold surface detail exudes an air of opulence and sophistication. The subtle shimmer of brushed gold adds a touch of glamor to the collection, elevating its aesthetic appeal and making it a focal point in any room. Some pieces of the collection feature elegant marble surface details that showcase the beauty and luxury of natural stone. The marble surface creates a striking focal point that elevates the living experience, adding a sense of grandeur and prestige to the collection.

## SAN VITO COLLECTION // sofa set Kod • 6083 Code • 6083

LE MANS COLLECTION
// bedroom
Kod / Renk • 1077 / Dolunay-Moon
Code / Colour • 1077 / Moon-Full Moon

LE MANS COLLECTION
// bedroom
Kod / Renk · 1077 / Dolunay-Moon
Code / Colour · 1077 / Moon-Full Moon