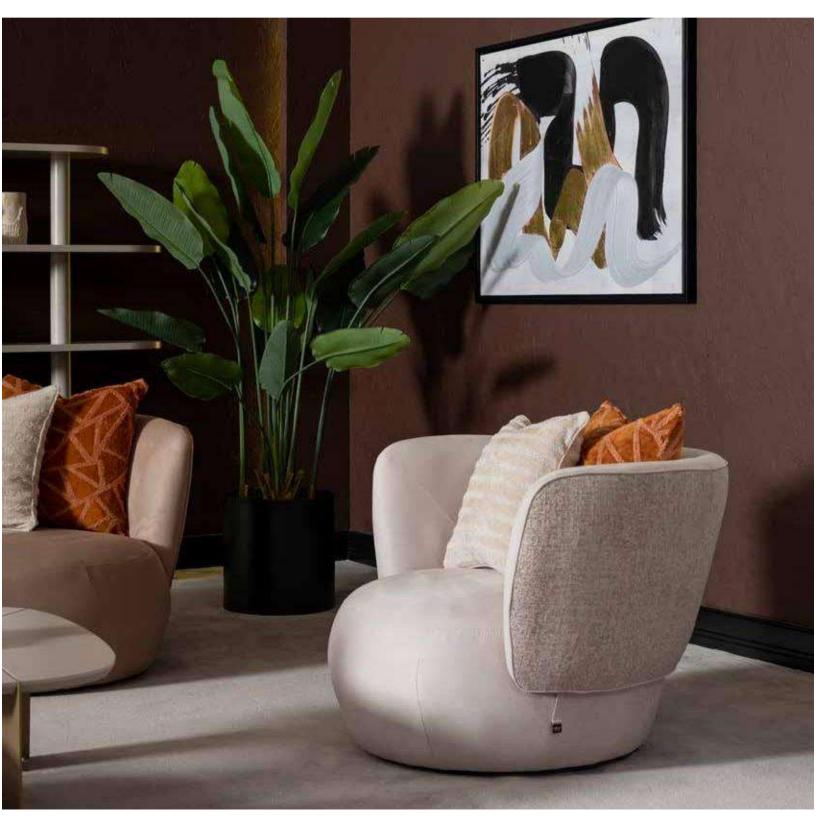

## SAN VITO COLLECTION\_

// dining room // sofa set //

With its harmonious combination of walnut veneer, brushed gold surface detail and marble surface detail, the San Vito Collection offers the perfect balance of sophistication and luxury. Each piece is meticulously crafted to exude timeless elegance and elevate the ambience of any interior. San Vito furniture pieces feature a walnut veneer, renowned for its rich and warm tones, adding an element of timeless elegance to any space. The natural beauty of the walnut veneer adds warmth and character to each piece, creating a sense of luxury and sophistication. The brushed gold surface detail exudes an air of opulence and sophistication. The subtle shimmer of brushed gold adds a touch of glamor to the collection, elevating its aesthetic appeal and making it a focal point in any room. Some pieces of the collection feature elegant marble surface details that showcase the beauty and luxury of natural stone. The marble surface creates a striking focal point that elevates the living experience, adding a sense of grandeur and prestige to the collection.