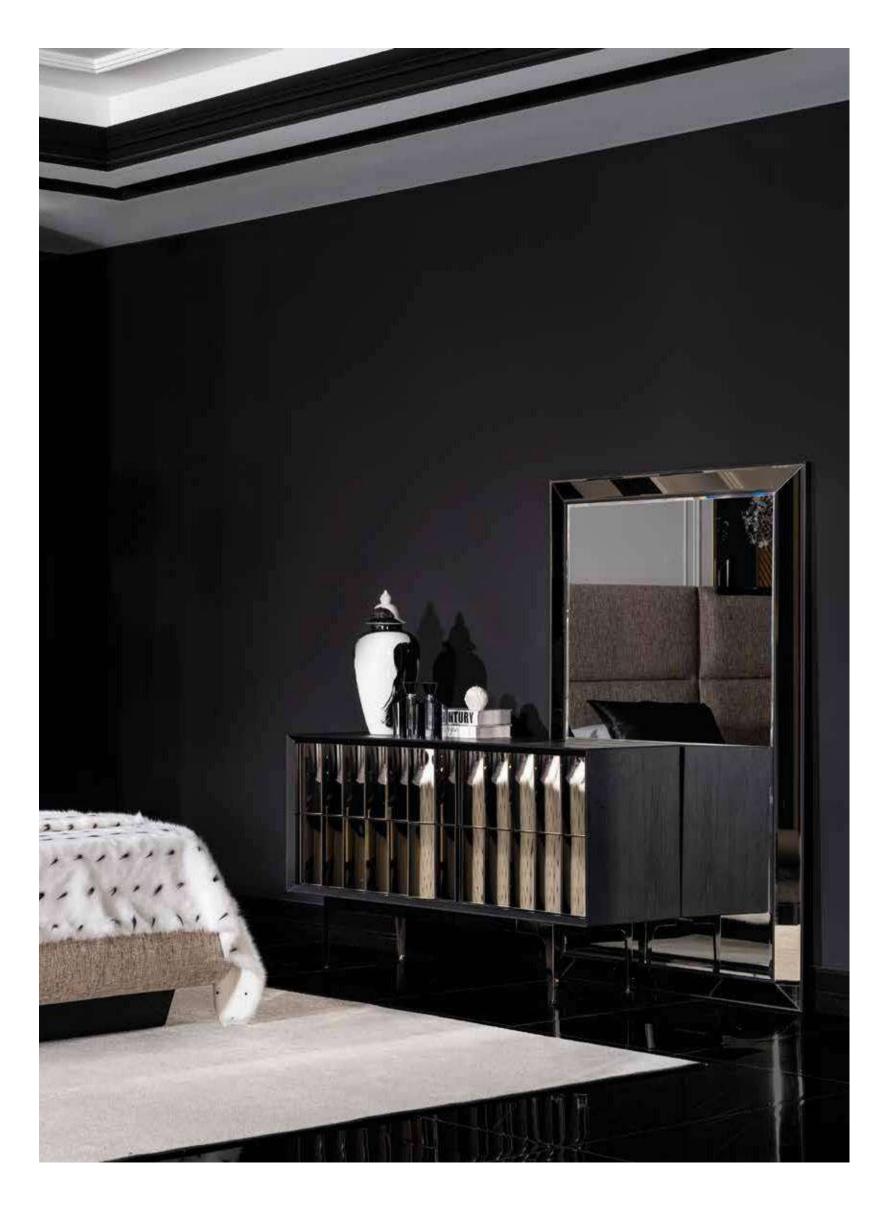

# FORENZA COLLECTION\_

bedroom // dining room // wall unit // sofa set //

Forenza Collection, where light colors grace the surface with precision CNC finishing, while dark hues ground the design through bold leg accents. Each piece in this collection embodies a harmonious balance of contrasts, with the light-toned surfaces exuding an airy elegance enhanced by meticulous CNC surface detailing, while the dark-colored legs add depth and sophistication. From sleek dining tables to stylish sideboards, this collection offers a contemporary aesthetic that seamlessly integrates into any interior space, captivating with its fusion of precision craftsmanship and striking design contrasts. Each piece is thoughtfully crafted to enhance both the visual appeal and functionality of contemporary living spaces,

# FORENZA COLLECTION

// wall unit
Kod / Renk • 5082 / Moon
Code / Colour • 5082 / Full Moon

CUSTOMIZABLE
POSSIBILITIES