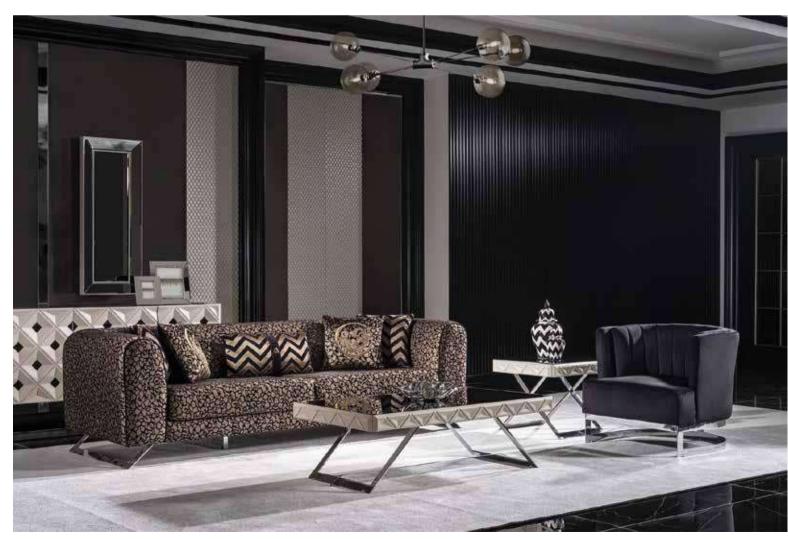

### \_ASUS COLLECTION\_

dining room // wall unit // sofa set // bedroom

As us

was
designed
with a holistic view of
your taste. It redefines the aesthetics in your home and
comfort. You will reach
a state of comfort and harmony with Asus. It will gives new
meanings to your life, bringing your
home together with light of grace
and elegance. Asus was designed by inspiration from the magnificance of nature.

\_INSPIRATIONAL NEW BOOK

ASUS COLLECTION
//dining room
Kod / Renk • 2055 / Mat Vizyon - Krom
Code / Colour • 2055 / Matte Vision - Chrome

ASUS COLLECTION
// sofa set
Kod · 6055 Code · 6055

Lux mimoza