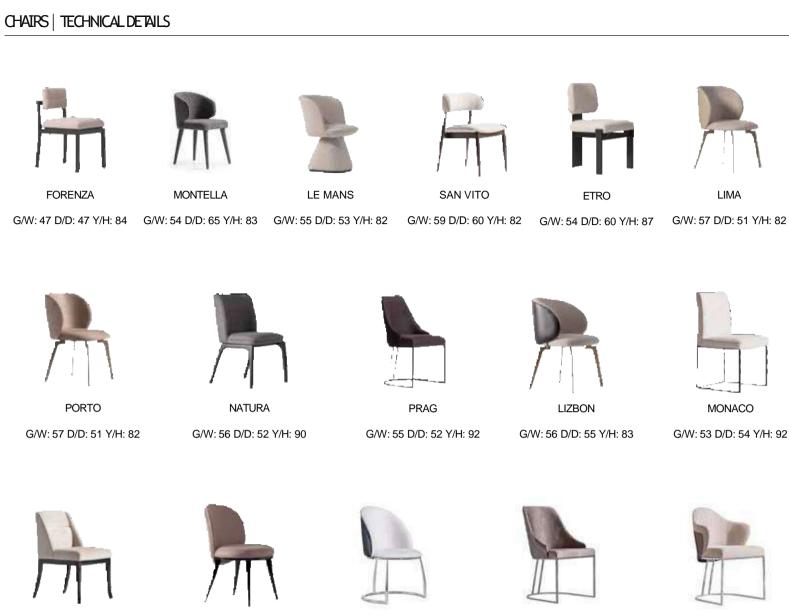

# **AESTHETICS**

ESSENTIAL

CHAIRS | TECHNICAL DETAILS PUFF | TECHNICAL DETAILS

RIYAD

G/W: 58 D/D: 59 Y/H: 84

**VEGAS** 

G/W: 57 D/D: 63 Y/H: 84

TOKYO

G/W: 51 D/D: 56 Y/H: 91

ASUS

G/W: 52 D/D: 62 Y/H: 91

NATURA

G/W: 56 D/D: 52 Y/H: 90

MONTELLA

GLORIA

G/W: 54 D/D: 63 Y/H: 92

SAN VITO

PRAG

G/W: 55 D/D: 52 Y/H: 92

ROMA

G/W: 47 D/D: 86 Y/H: 78

HÜNKAR

G/W: 54 D/D: 68 Y/H: 91

AREA•602 AREA•603