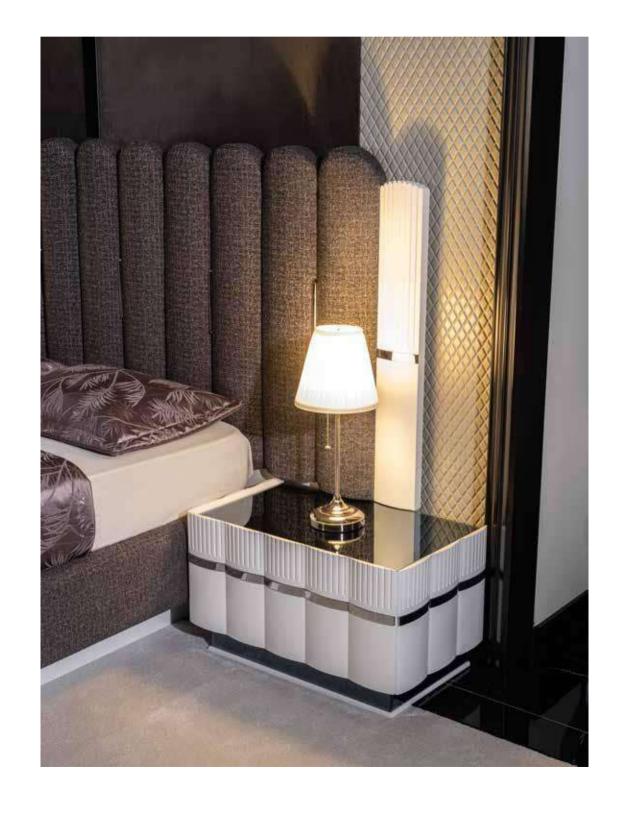

### ETRO COLLECTION

ETRO DINING ROOM ETRO WALL UNIT ETRO SOFA SET ETRO BEDROOM

# ETRO COLLECTION\_

bedroom // dining room // wall unit // sofa set //

LINSPIRATIONAL NEW BOOK

ETRO COLLECTION
// dining room
Kod / Renk • 2058 / Siyah-Beyaz
Code / Colour • 2058 / Black-White

ETRO COLLECTION
// dining room
Kod / Renk • 2058 / Siyah-Beyaz
Code / Colour • 2058 / Black-White

# ETRO COLLECTION

// wall unit

Kod / Renk • 5058 / Siyah-Beyaz Code / Colour • 5058 / Black-White