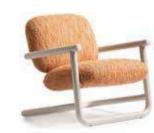

# **AESTHETICS**

ESSENTIAL

CHAIRS | TECHNICAL DETAILS PUFF | TECHNICAL DETAILS

RIYAD

G/W: 58 D/D: 59 Y/H: 84

**VEGAS** 

G/W: 57 D/D: 63 Y/H: 84

TOKYO

G/W: 51 D/D: 56 Y/H: 91

ASUS

G/W: 52 D/D: 62 Y/H: 91

NATURA

G/W: 56 D/D: 52 Y/H: 90

MONTELLA

GLORIA

G/W: 54 D/D: 63 Y/H: 92