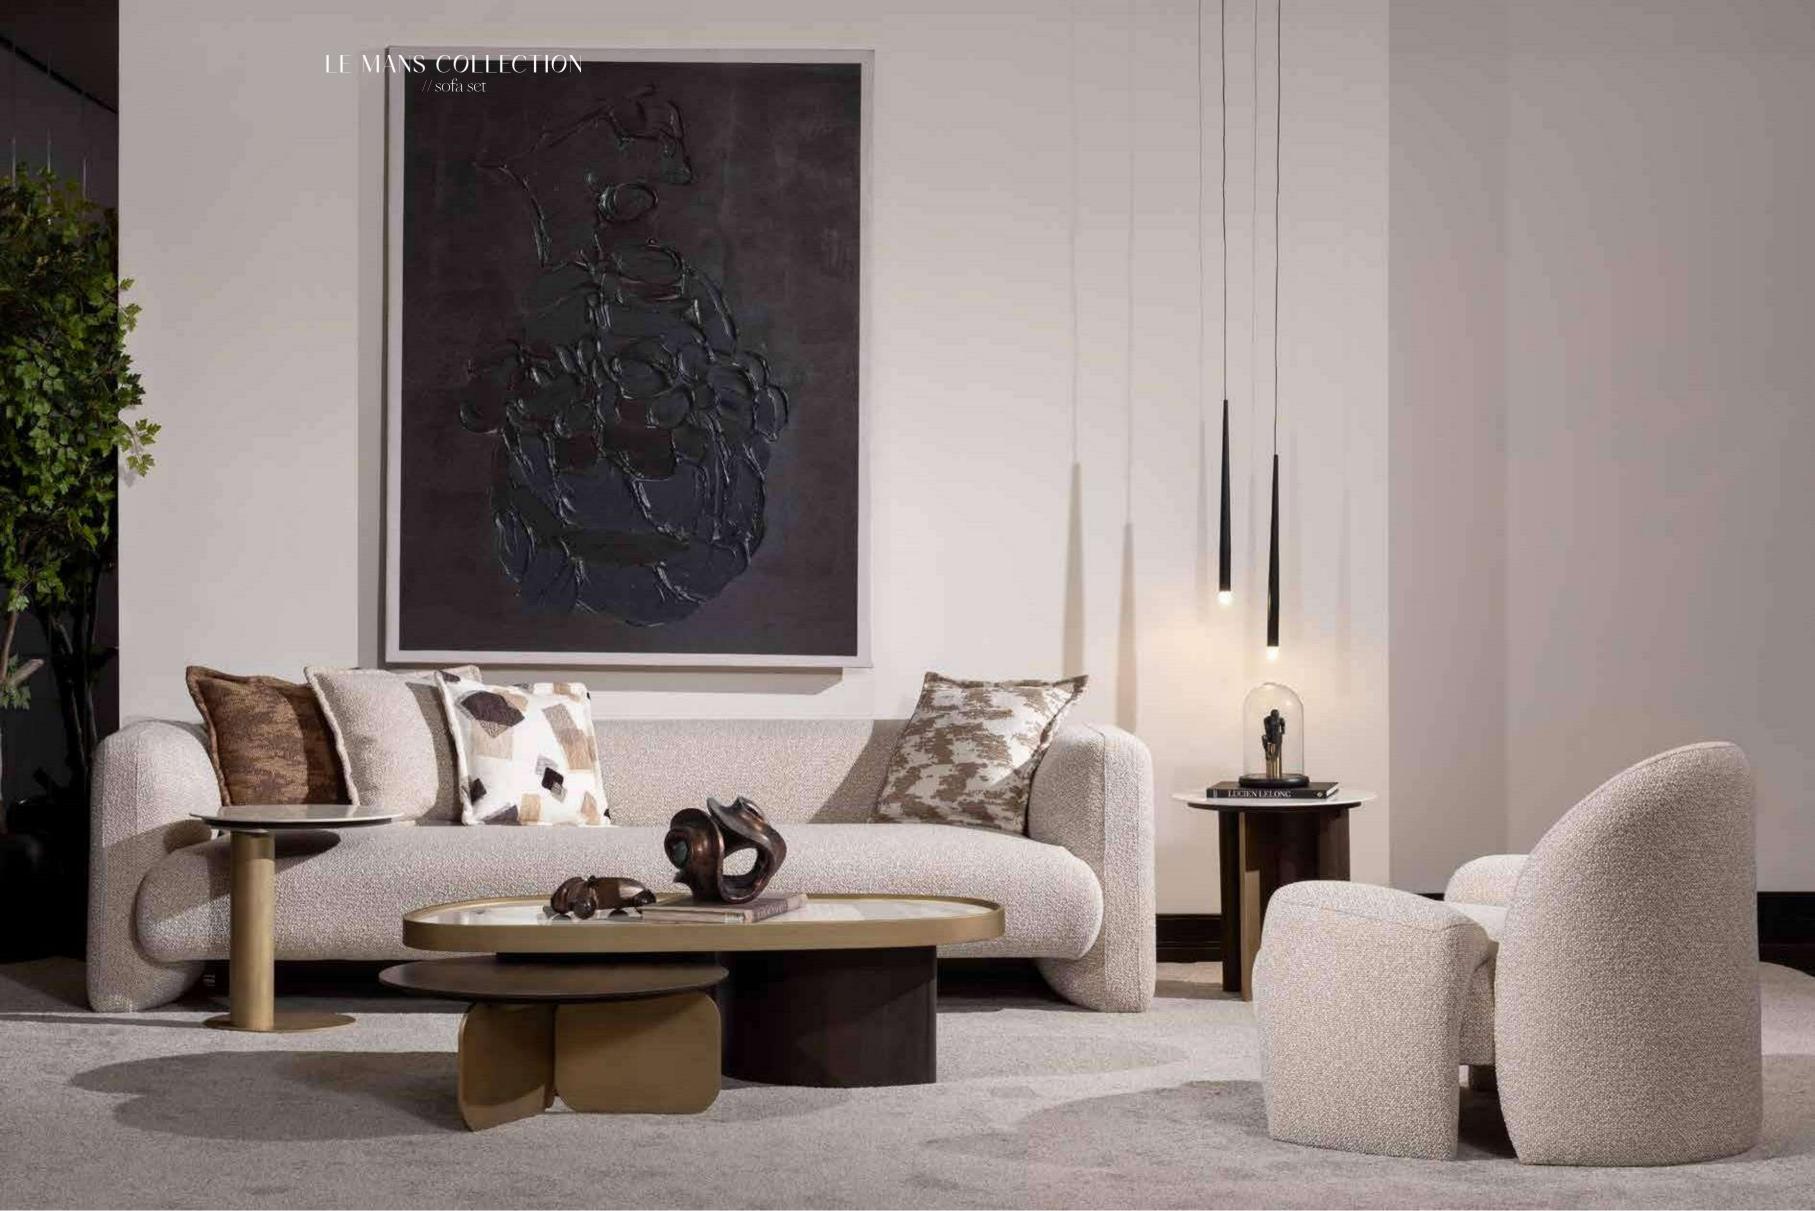

### LE MANS COLLECTION

LE MANS DINING ROOM LE MANS WALL UNIT LE MANS SOFA SET LE MANS BEDROOM

## LE MANS COLLECTION\_

bedroom // dining room // wall unit // sofa set //

With its harmonious combination of walnut veneer, brushed gold surface detail and marble surface detail, the LE MANS Collection offers the perfect balance of sophistication and luxury. Each piece is meticulously crafted to exude timeless elegance and elevate the ambience of any interior. Le Mans furniture pieces feature a walnut veneer, renowned for its rich and warm tones, adding an element of timeless elegance to any space. The natural beauty of the walnut veneer adds warmth and character to each piece, creating a sense of luxury and sophistication. The brushed gold surface detail exudes an air of opulence and sophistication. The subtle shimmer of brushed gold adds a touch of glamor to the collection, elevating its aesthetic appeal and making it a focal point in any room. Some pieces of the collection feature elegant marble surface details that showcase the beauty and luxury of natural stone. The marble surface creates a striking focal point that elevates the living experience, adding a sense of grandeur and prestige to the collection.

## LE MANS SOFA SET

LE MANS COLLECTION
// sofa set
Kod · 6077 Code · 6077