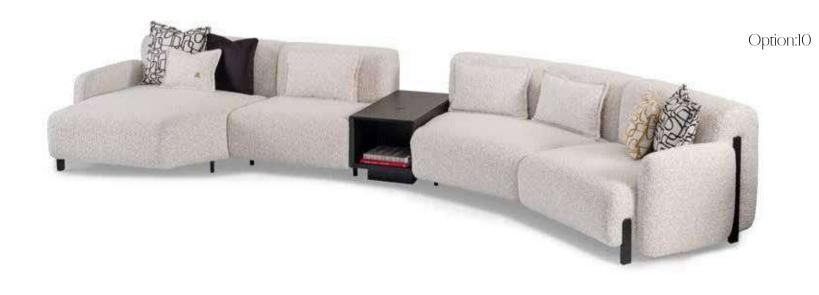

## MONTELLA SOFA SET\_

### MONTELLA COLLECTION

// sofa set Kod • 6085 Code • 6085

MONTELLA COLLECTION
// sofa set
Kod • 6085 Code • 6085

FORENZA COLLECTION
// bedroom
Kod / Renk · 1082 / Moon
Code / Colour · 1082 / Full Moon