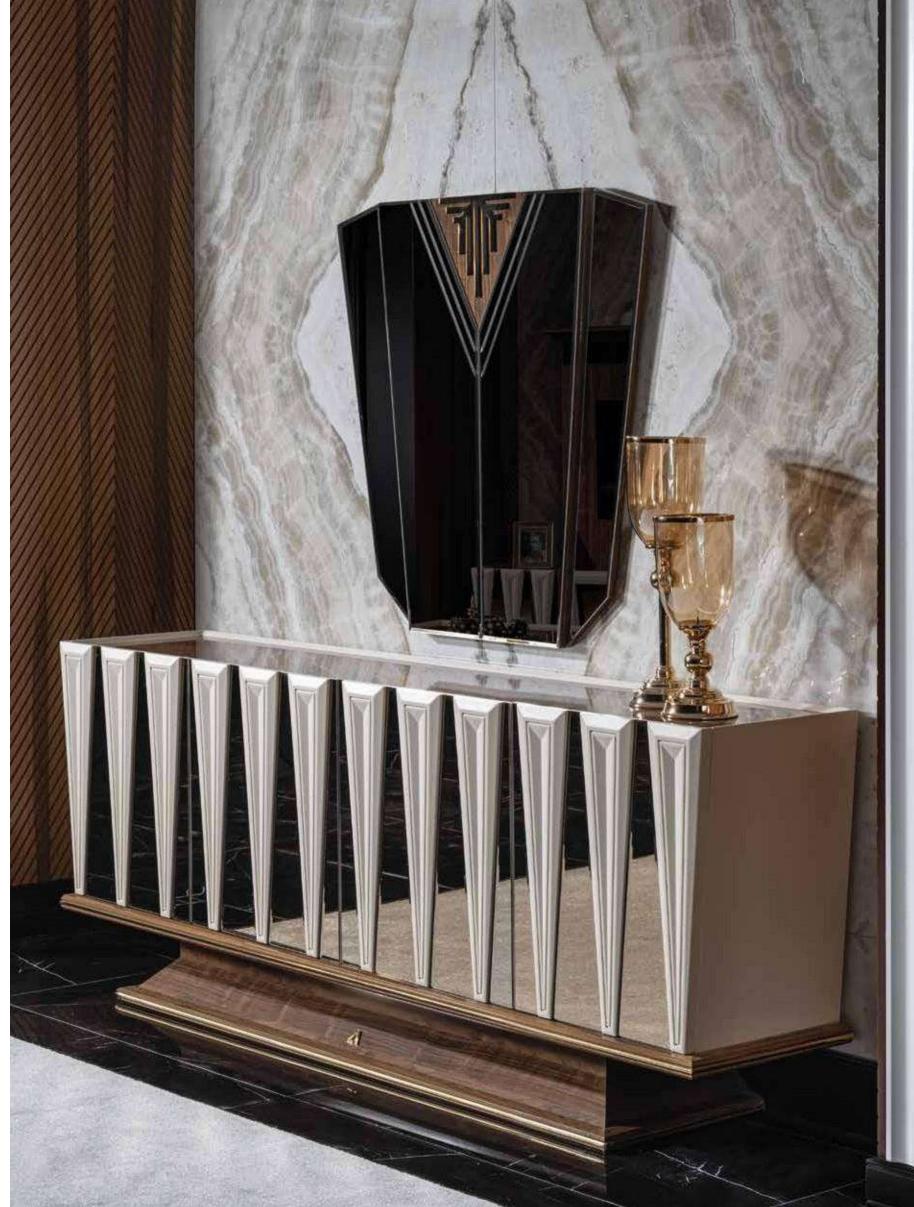

## SAN VITO COLLECTION\_

// dining room // sofa set //

With its harmonious combination of walnut veneer, brushed gold surface detail and marble surface detail, the San Vito Collection offers the perfect balance of sophistication and luxury. Each piece is meticulously crafted to exude timeless elegance and elevate the ambience of any interior. San Vito furniture pieces feature a walnut veneer, renowned for its rich and warm tones, adding an element of timeless elegance to any space. The natural beauty of the walnut veneer adds warmth and character to each piece, creating a sense of luxury and sophistication. The brushed gold surface detail exudes an air of opulence and sophistication. The subtle shimmer of brushed gold adds a touch of glamor to the collection, elevating its aesthetic appeal and making it a focal point in any room. Some pieces of the collection feature elegant marble surface details that showcase the beauty and luxury of natural stone. The marble surface creates a striking focal point that elevates the living experience, adding a sense of grandeur and prestige to the collection.