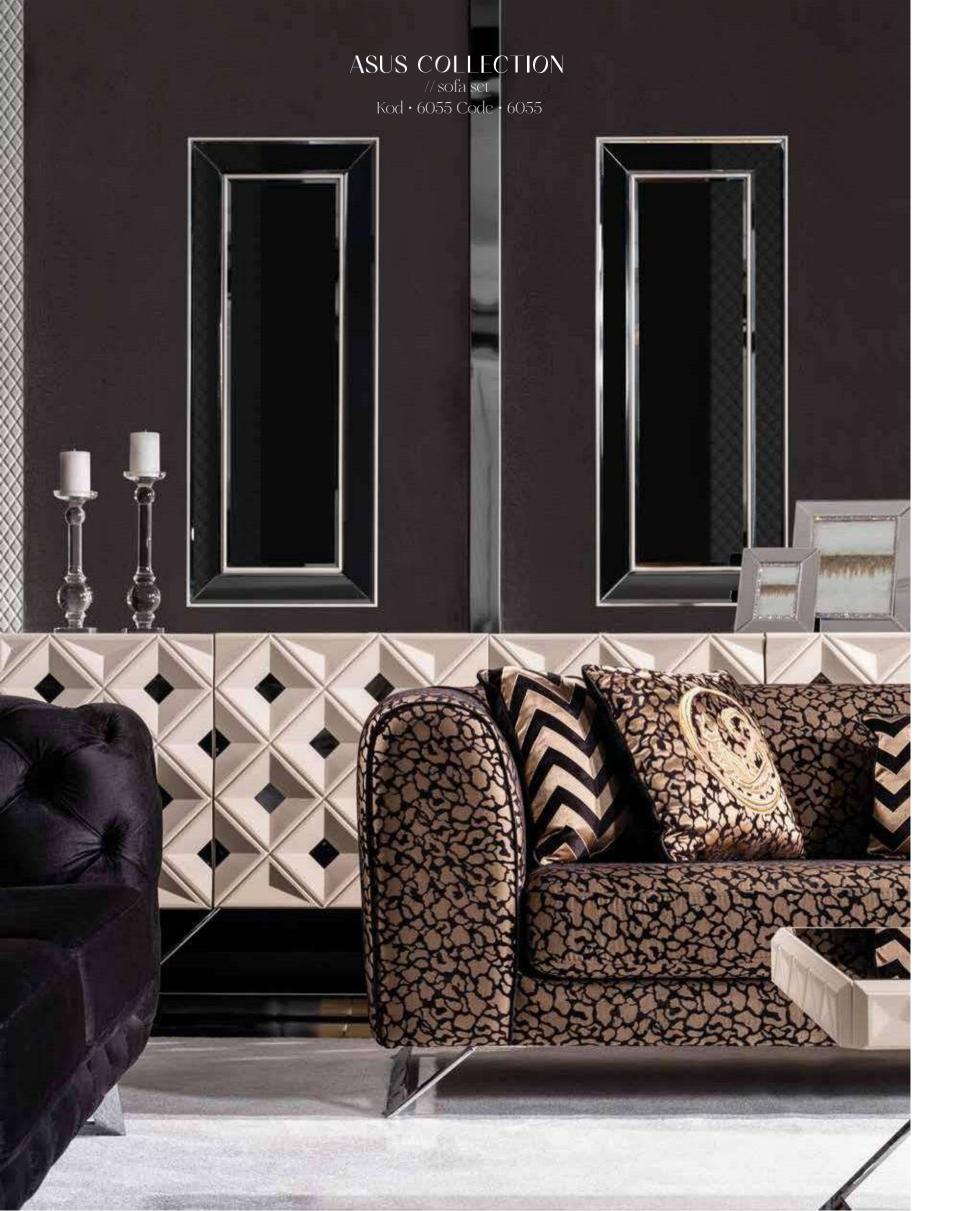

### \_ASUS COLLECTION\_

dining room // wall unit // sofa set // bedroom

As us

was
designed
with a holistic view of
your taste. It redefines the aesthetics in your home and
comfort. You will reach
a state of comfort and harmony with Asus. It will gives new
meanings to your life, bringing your
home together with light of grace
and elegance. Asus was designed by inspiration from the magnificance of nature.

\_INSPIRATIONAL NEW BOOK

ASUS COLLECTION
//dining room
Kod / Renk • 2055 / Mat Vizyon - Krom
Code / Colour • 2055 / Matte Vision - Chrome

ASUS COLLECTION
// sofa set
Kod · 6055 Code · 6055

Lux mimoza