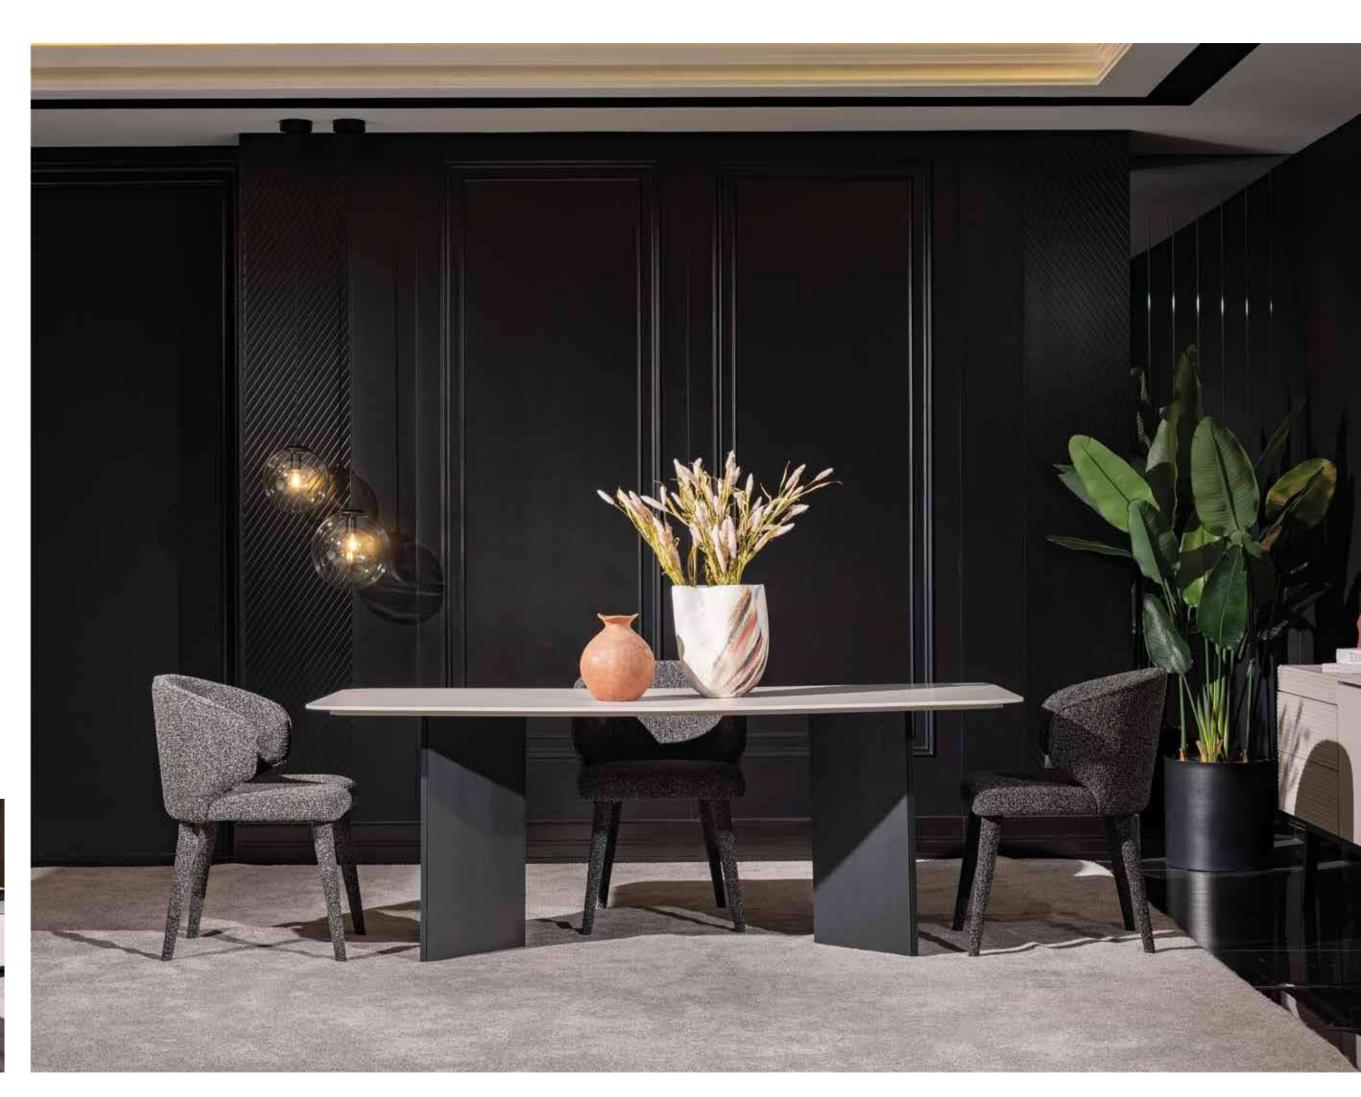

## SAN VITO COLLECTION\_

// dining room // sofa set //

With its harmonious combination of walnut veneer, brushed gold surface detail and marble surface detail, the San Vito Collection offers the perfect balance of sophistication and luxury. Each piece is meticulously crafted to exude timeless elegance and elevate the ambience of any interior. San Vito furniture pieces feature a walnut veneer, renowned for its rich and warm tones, adding an element of timeless elegance to any space. The natural beauty of the walnut veneer adds warmth and character to each piece, creating a sense of luxury and sophistication. The brushed gold surface detail exudes an air of opulence and sophistication. The subtle shimmer of brushed gold adds a touch of glamor to the collection, elevating its aesthetic appeal and making it a focal point in any room. Some pieces of the collection feature elegant marble surface details that showcase the beauty and luxury of natural stone. The marble surface creates a striking focal point that elevates the living experience, adding a sense of grandeur and prestige to the collection.