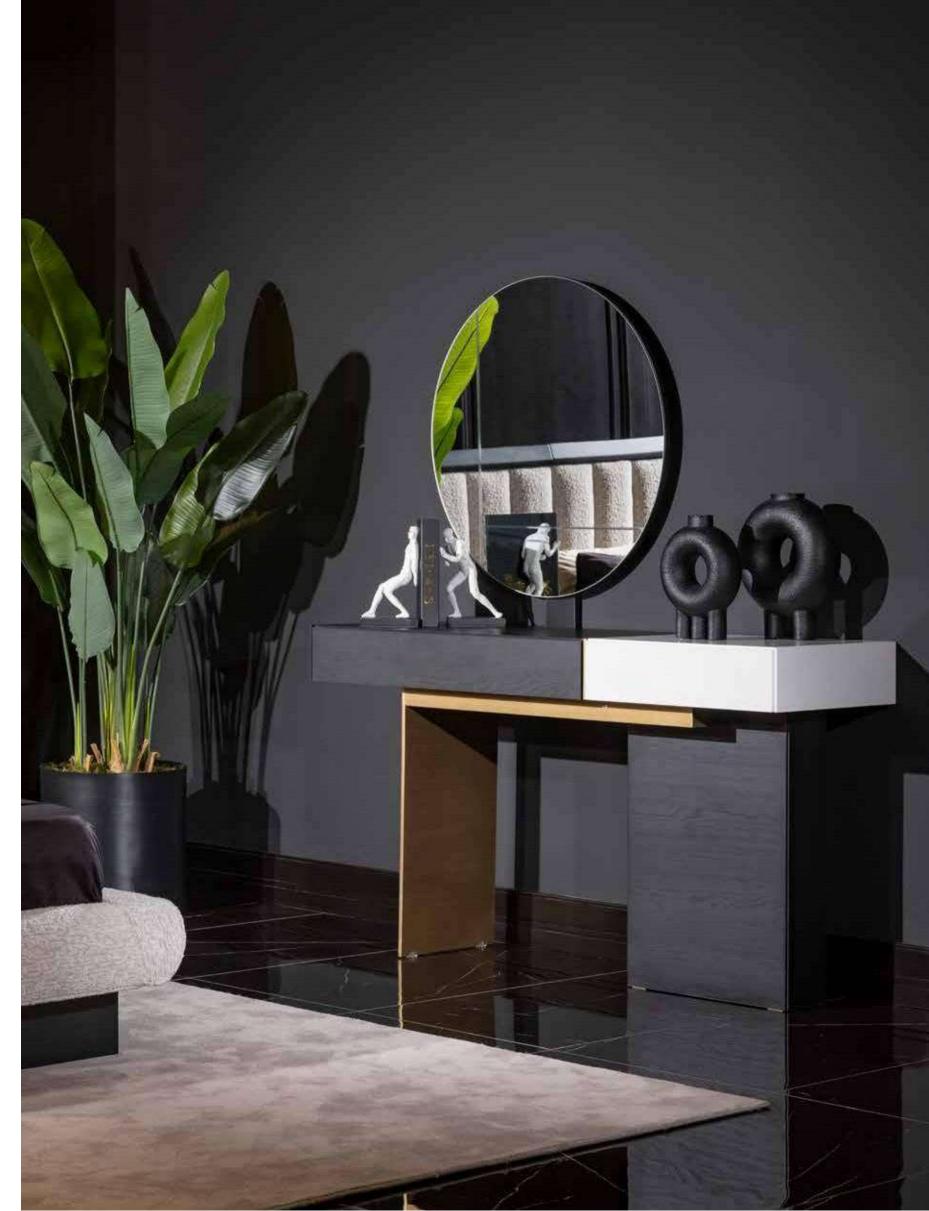

## SAN VITO COLLECTION\_

// dining room // sofa set //

With its harmonious combination of walnut veneer, brushed gold surface detail and marble surface detail, the San Vito Collection offers the perfect balance of sophistication and luxury. Each piece is meticulously crafted to exude timeless elegance and elevate the ambience of any interior. San Vito furniture pieces feature a walnut veneer, renowned for its rich and warm tones, adding an element of timeless elegance to any space. The natural beauty of the walnut veneer adds warmth and character to each piece, creating a sense of luxury and sophistication. The brushed gold surface detail exudes an air of opulence and sophistication. The subtle shimmer of brushed gold adds a touch of glamor to the collection, elevating its aesthetic appeal and making it a focal point in any room. Some pieces of the collection feature elegant marble surface details that showcase the beauty and luxury of natural stone. The marble surface creates a striking focal point that elevates the living experience, adding a sense of grandeur and prestige to the collection.