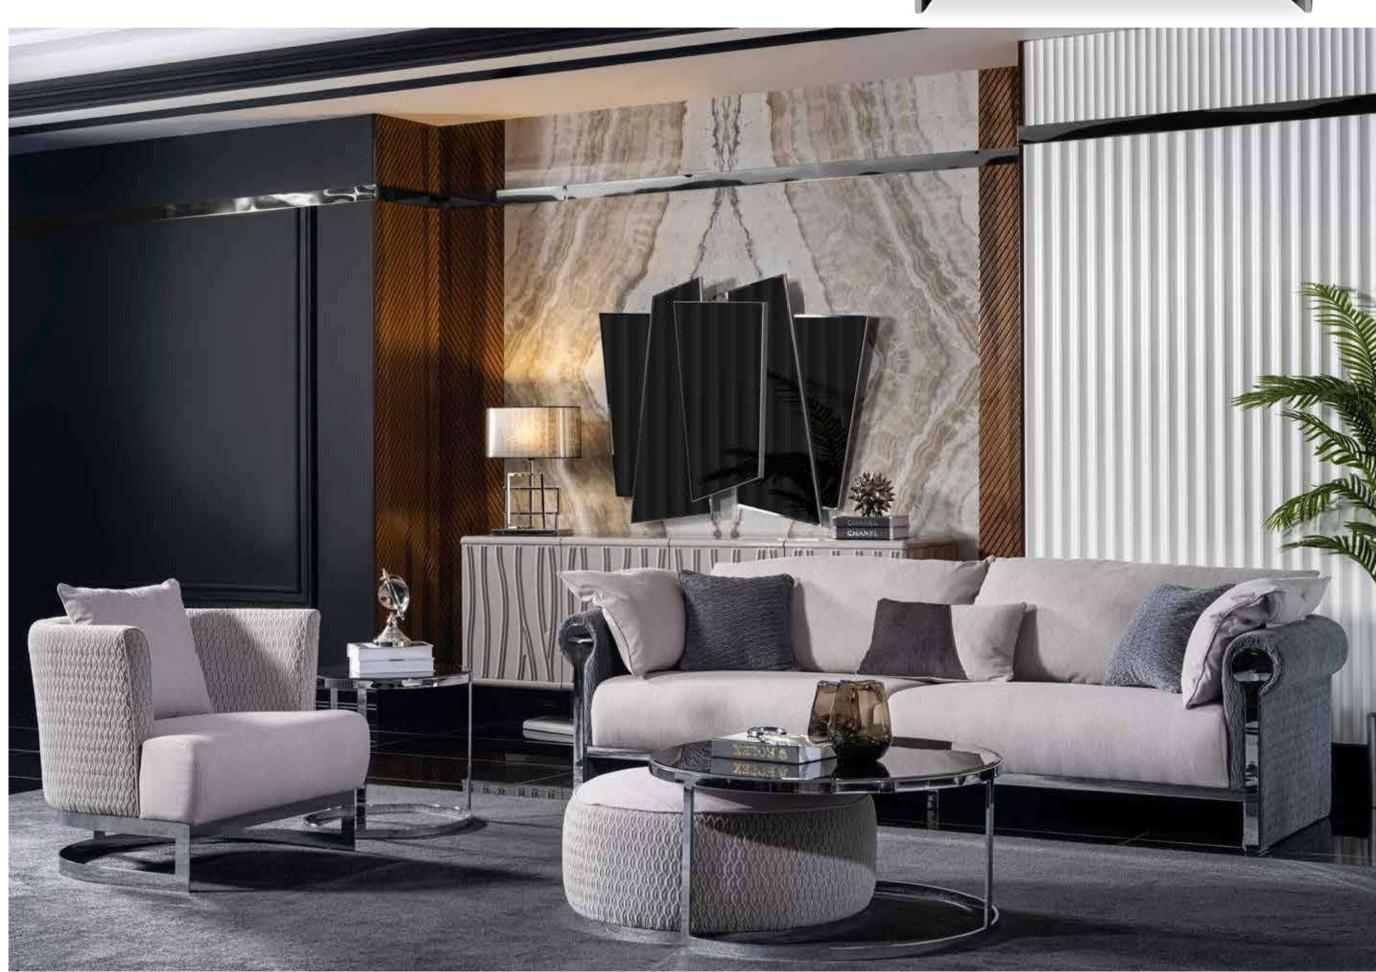

# NOVA COLLECTION

bedroom // dining room // wall unit // sofa set //

Exclusive designs, rare and precious materials and fine workmanship. Nova Collection captivates with its minimalist but sophisticated aesthetic. The collection made for cherished moments between friends and family. Find the people and places that make you feel at home. Find the ones who take care of your soul and make you feel like you can be completely yourself around them. Find the places where you feel at peace, the places that you could spend forever wandering and exploring. Find the places that make you want to see even more of the world and the ones that make you happy to be alive...Nova creates this place for you.

# NOVA COLLECTION // dining room

Kod / Renk • 2035 / Parlak Gri - Fürne Code / Colour • 2035 / Bright Gray /Smoky Color

AREA•492