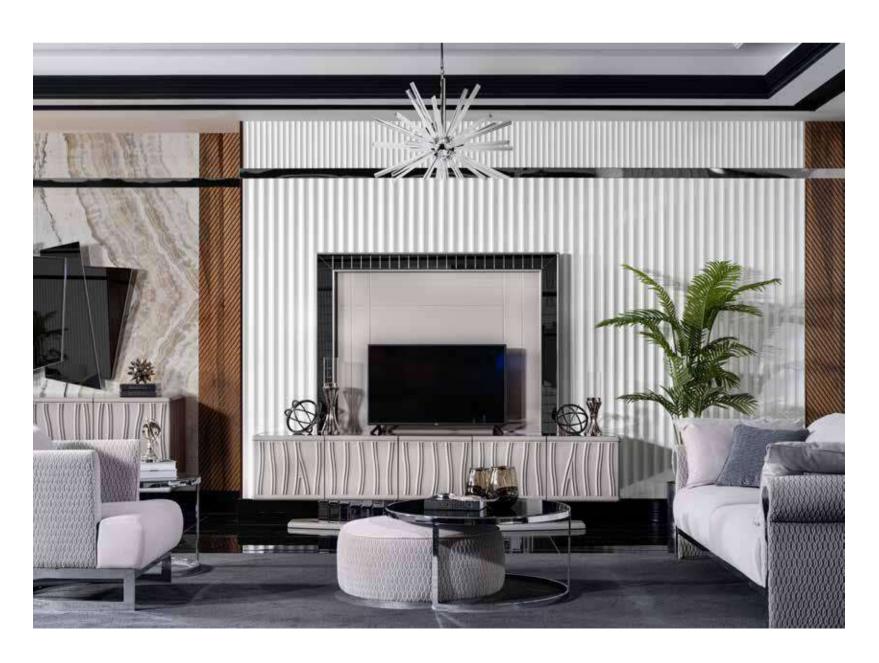

# NOVA COLLECTION

bedroom // dining room // wall unit // sofa set //

Exclusive designs, rare and precious materials and fine workmanship. Nova Collection captivates with its minimalist but sophisticated aesthetic. The collection made for cherished moments between friends and family. Find the people and places that make you feel at home. Find the ones who take care of your soul and make you feel like you can be completely yourself around them. Find the places where you feel at peace, the places that you could spend forever wandering and exploring. Find the places that make you want to see even more of the world and the ones that make you happy to be alive...Nova creates this place for you.

# NOVA COLLECTION // dining room

Kod / Renk • 2035 / Parlak Gri - Fürne Code / Colour • 2035 / Bright Gray /Smoky Color

AREA•492

### NOVA COLLECTION // wall unit

# PURE MODERN DESIGN

### NOVA COLLECTION // bedroom

Kod / Renk • 1035 / Parlak Gri - Füme Code / Colour • 1035 / Bright Gray /Smoky Color