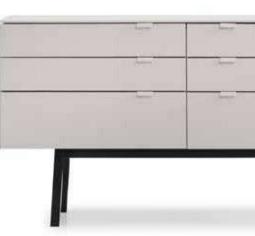

# FORENZA COLLECTION\_

bedroom // dining room // wall unit // sofa set //

Forenza Collection, where light colors grace the surface with precision CNC finishing, while dark hues ground the design through bold leg accents. Each piece in this collection embodies a harmonious balance of contrasts, with the light-toned surfaces exuding an airy elegance enhanced by meticulous CNC surface detailing, while the dark-colored legs add depth and sophistication. From sleek dining tables to stylish sideboards, this collection offers a contemporary aesthetic that seamlessly integrates into any interior space, captivating with its fusion of precision craftsmanship and striking design contrasts. Each piece is thoughtfully crafted to enhance both the visual appeal and functionality of contemporary living spaces,

# FORENZA COLLECTION

// wall unit
Kod / Renk • 5082 / Moon
Code / Colour • 5082 / Full Moon

CUSTOMIZABLE
POSSIBILITIES