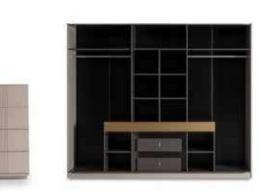

### **FORENZA COLLECTION**

// wall unit
Kod / Renk • 5082 / Moon
Code / Colour • 5082 / Full Moon

# FORENZA COLLECTION

// wall unit
Kod / Renk • 5082 / Moon
Code / Colour • 5082 / Full Moon

CUSTOMIZABLE
POSSIBILITIES