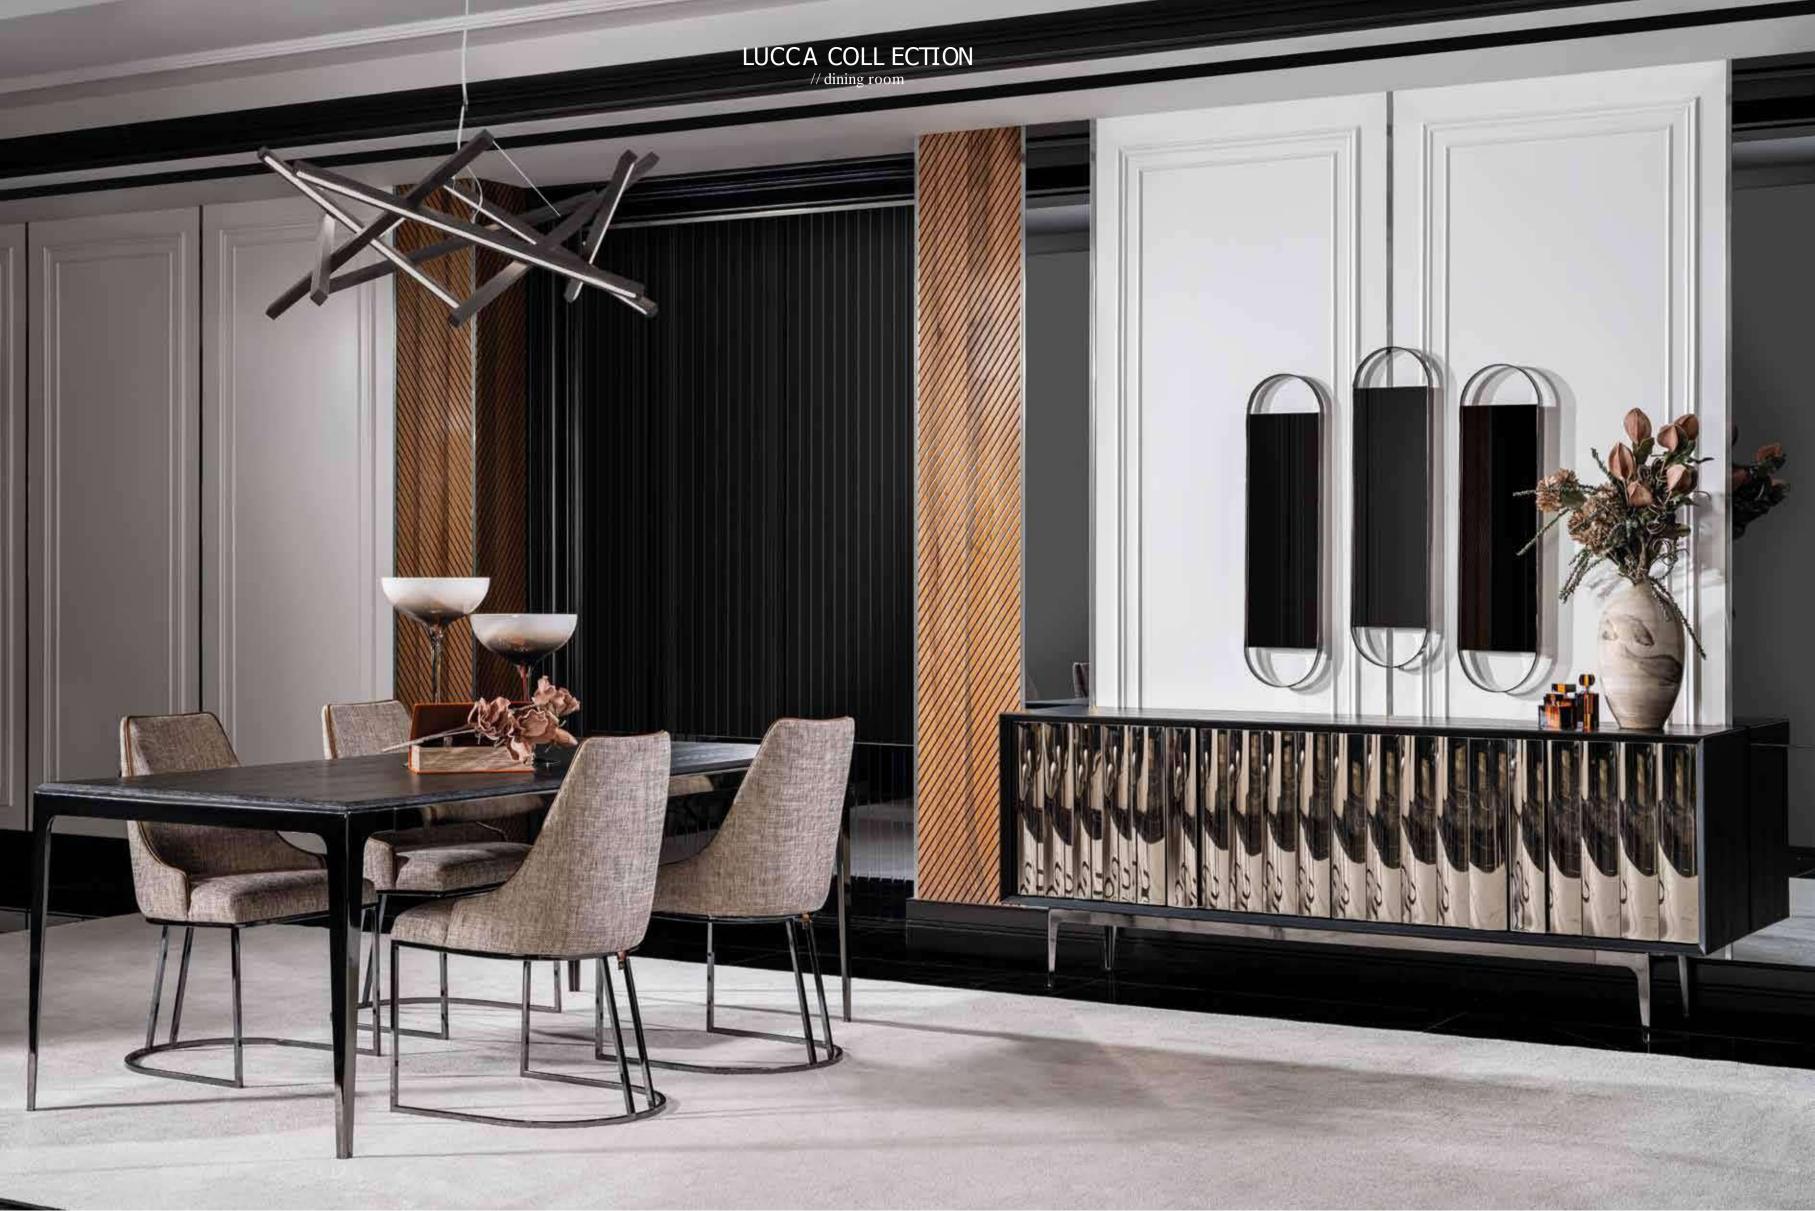

# LUCCA COLLECTION

dining room // wall unit // sofa set // corner set // bedroom

Lucca Collection creates deep impact with its three dimensional reflective surfaces. Lucca creates a completely different ambiance in your home with its eye-catching round lines, creative and innovative design. It balances the room atmosphere with its simplicity and softness. Rooms transformed by time that still express their exceptional architectural value, becoming true "containers of beauty". Furnishings in perfect harmony with the past and the present, that tell stories and express emotion. The watchword for this dreamlike itinerary is elegance. Exactly like Lucca, giving new meanings to your life, bringing your home together with light of grace and elegance. Lucca was designed by inspiration from the magnifience of nature. Nature literally has the power to heal. By slowing down and letting yourself notice the smell, sound, and feel of nature, you become present, aware, and often experience less stress.

### LUCCA COLLECTION

// dining room
Kod / Renk · 2075 / Siyah-Fürne
Code / Colour · 2075 / Black-Smoky Color

### LUCCA COLLECTION //wall unit

Kod / Renk • 5075 / Siyah-Fürne Code / Colour • 5075 / Black-Smoky Color