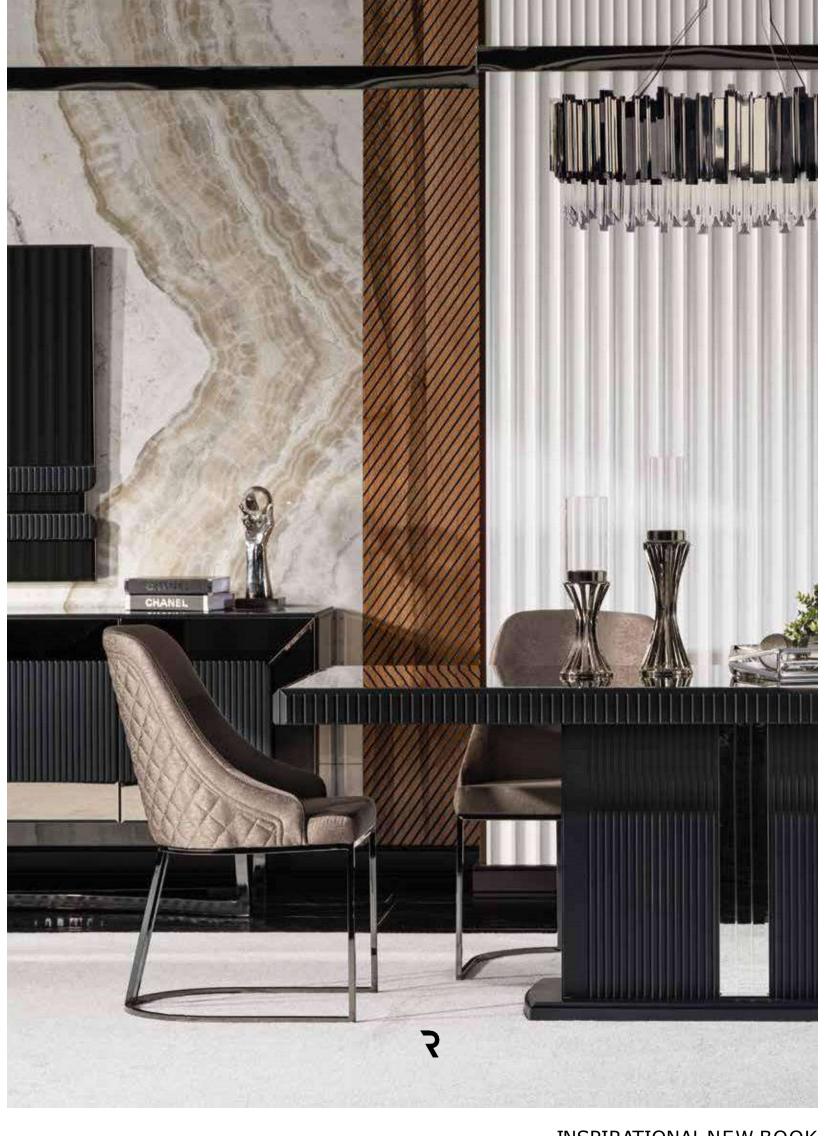

### LION COLLECTION

bedroom // dining room // wall unit // sofa set //

An aesthetic u nderstanding beyond dreams, innovative details and original design. Lion Collection is different from the definition of elegance and grace. Soul and technology for unique and exclusive furnishings that constantly elicit new emotions, to be experienced every day. Lion is a collection which shares the culture of creativity and product, innovation and experimentation, not as ends in themselves, but projected towards daily living. A language of modernity, capable of indulging different p ersonalities, w hile m aintaining unchanged the characters and languages of an industry that has a lways regarded every project as a challenge.

\_INSPIRATIONAL NEW BOOK

LION COLLECTION
// wall unit
Kod / Renk • 5050 / Siyah
Code / Colour • 5050 / Black

LION COLLECTION
// sofa set
Kod / Renk · 6050 / Siyah
Code / Colour · 6050 / Black

LION COLLECTION
// bedroom
Kod / Renk • 1050 / Siyah
Code / Colour • 1050 / Black