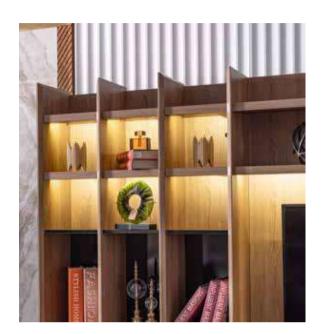

# LIZBON COLLECTION

bedroom // dining room // wall unit // sofa set //

Light is inherent for some. They don't make an effort to look different, magnificent; because they are natural born different, every where you look at you can see them. Like a star crowning the sky in the nights, a dewdrop adorning a leaf or like the heart of a precious diamond. They give a quite different meaning to grace. Exactly like Lizbon Collection, giving new meanings to your life, bringing your home together with light of grace and elegance. Lizbon was designed by inspiration from the magnifience of nature. Nature literally has the power to heal. By slowing down and letting yourself notice the smell, sound, and feel of nature, you become present, aware, and often experience less stress. Feeling comfortable at home is everybody's desire so in order to get that sense for you we are giving utmost attention to your furnitures design, function and their color. The perfect synthesis between design content and structural solidity. Lizbon epitomises the warmth of yesterday's design expressed in the language of today. It offers pure forms, free from excessive decorative elements, in which practicality is the prevalent feature. Lizbon has truly eye-catching style.

#### LIZBON COLLECTION

// wall unit Kod / Renk • 5018 / Mensal

Code / Colour • 5018 / Mensal