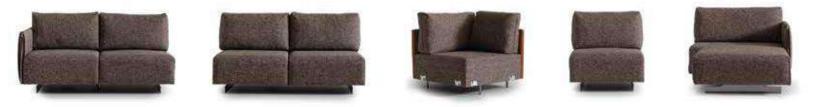

# LUCCA COLLECTION

dining room // wall unit // sofa set // corner set // bedroom

Lucca Collection creates deep impact with its three dimensional reflective surfaces. Lucca creates a completely different ambiance in your home with its eye-catching round lines, creative and innovative design. It balances the room atmosphere with its simplicity and softness. Rooms transformed by time that still express their exceptional architectural value, becoming true "containers of beauty". Furnishings in perfect harmony with the past and the present, that tell stories and express emotion. The watchword for this dreamlike itinerary is elegance. Exactly like Lucca, giving new meanings to your life, bringing your home together with light of grace and elegance. Lucca was designed by inspiration from the magnifience of nature. Nature literally has the power to heal. By slowing down and letting yourself notice the smell, sound, and feel of nature, you become present, aware, and often experience less stress.

## LUCCA COLLECTION // sofa set Kod · 6075 Code · 6075

LUCCA COLLECTION
// corner set
Kod · 6076 Code · 6076

### LUCCA COLLECTION

//corner set Kod • 6076 Code • 6076

LUCCA COLLECTION
// bedroom
Kod / Renk • 1075 / Siyah-Fürne
Code / Colour • 1075 / Black-Smoky Color