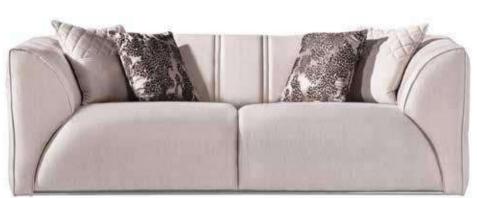

## SAN VITO COLLECTION\_

// dining room // sofa set //

With its harmonious combination of walnut veneer, brushed gold surface detail and marble surface detail, the San Vito Collection offers the perfect balance of sophistication and luxury. Each piece is meticulously crafted to exude timeless elegance and elevate the ambience of any interior. San Vito furniture pieces feature a walnut veneer, renowned for its rich and warm tones, adding an element of timeless elegance to any space. The natural beauty of the walnut veneer adds warmth and character to each piece, creating a sense of luxury and sophistication. The brushed gold surface detail exudes an air of opulence and sophistication. The subtle shimmer of brushed gold adds a touch of glamor to the collection, elevating its aesthetic appeal and making it a focal point in any room. Some pieces of the collection feature elegant marble surface details that showcase the beauty and luxury of natural stone. The marble surface creates a striking focal point that elevates the living experience, adding a sense of grandeur and prestige to the collection.

## SAN VITO COLLECTION // sofa set Kod • 6083 Code • 6083

LE MANS COLLECTION
// bedroom
Kod / Renk • 1077 / Dolunay-Moon
Code / Colour • 1077 / Moon-Full Moon

LE MANS COLLECTION
// bedroom
Kod / Renk · 1077 / Dolunay-Moon
Code / Colour · 1077 / Moon-Full Moon