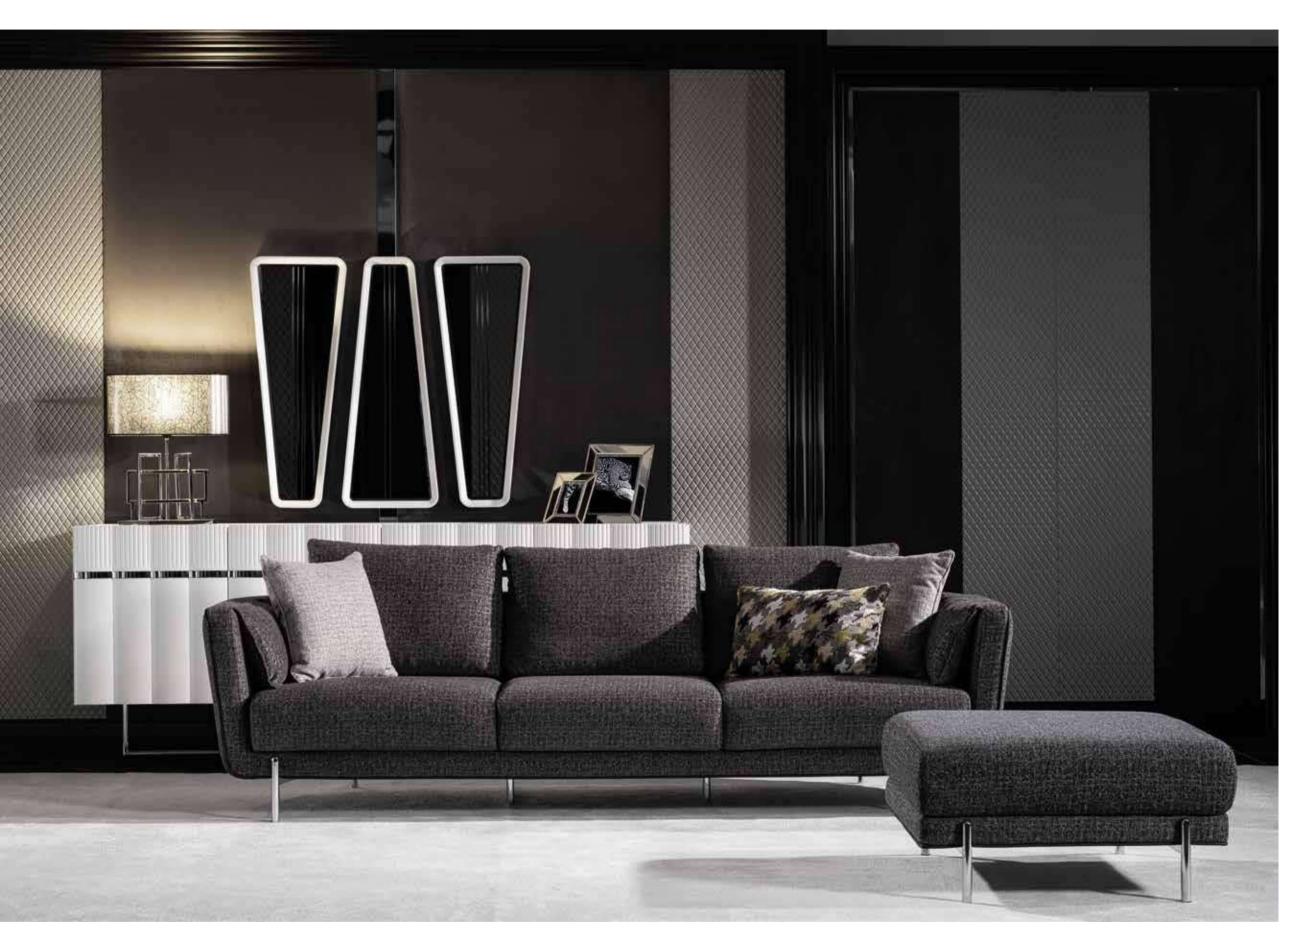

A COLLECTION // wall unit













# PURE MODERN DESIGN





### NOVA COLLECTION // bedroom

Kod / Renk • 1035 / Parlak Gri - Füme Code / Colour • 1035 / Bright Gray /Smoky Color







# \_AQUA COLLECTION\_

bedroom // dining room // wall unit // sofa set //

Bringi n g
an artisanal interpretation to
modern design
natural materials
combined with lacquered surface aplications to create eye-catching spaces. Aqua Collection
gives your home a sophisticated
look with its balanced color tones
and brings unique style and elegance.





Kod / Renk • 2010 / Beyaz - Krom Code / Colour • 2010 / White - Chrome







### AQUA COLLECTION // wall unit

Kod / Renk • 5010 / Beyaz - Krom Code / Colour • 5010 / White - Chrome























# AQUA COLLECTION // sofa set Kod · 6010 Code · 6010









## AQUA COLLECTION // bedroom

Kod / Renk • 1010 / Beyaz - Krom Code / Colour • 1010 / White - Chrome







AQUA COLLECTION
// bedroom
Kod / Renk · 1010 / Beyaz - Krom
Code / Colour · 1010 / White - Chrome





# \_VIONA COLLECTION\_

bedroom // dining room // wall unit // sofa set //

The Viona Collection offers arrangements that completely and personally interpret your home with color harmony and materials. The essence of the livingroom is expressing oneself, one's own personality. The living room has a significant place in human life. Having a wide range of furniture choices , people are made to be comfortable and peaceful manner based on their use. We need a furniture set which always relaxed, comfortable, should be durable and should meet the value. Viona offers living spaces