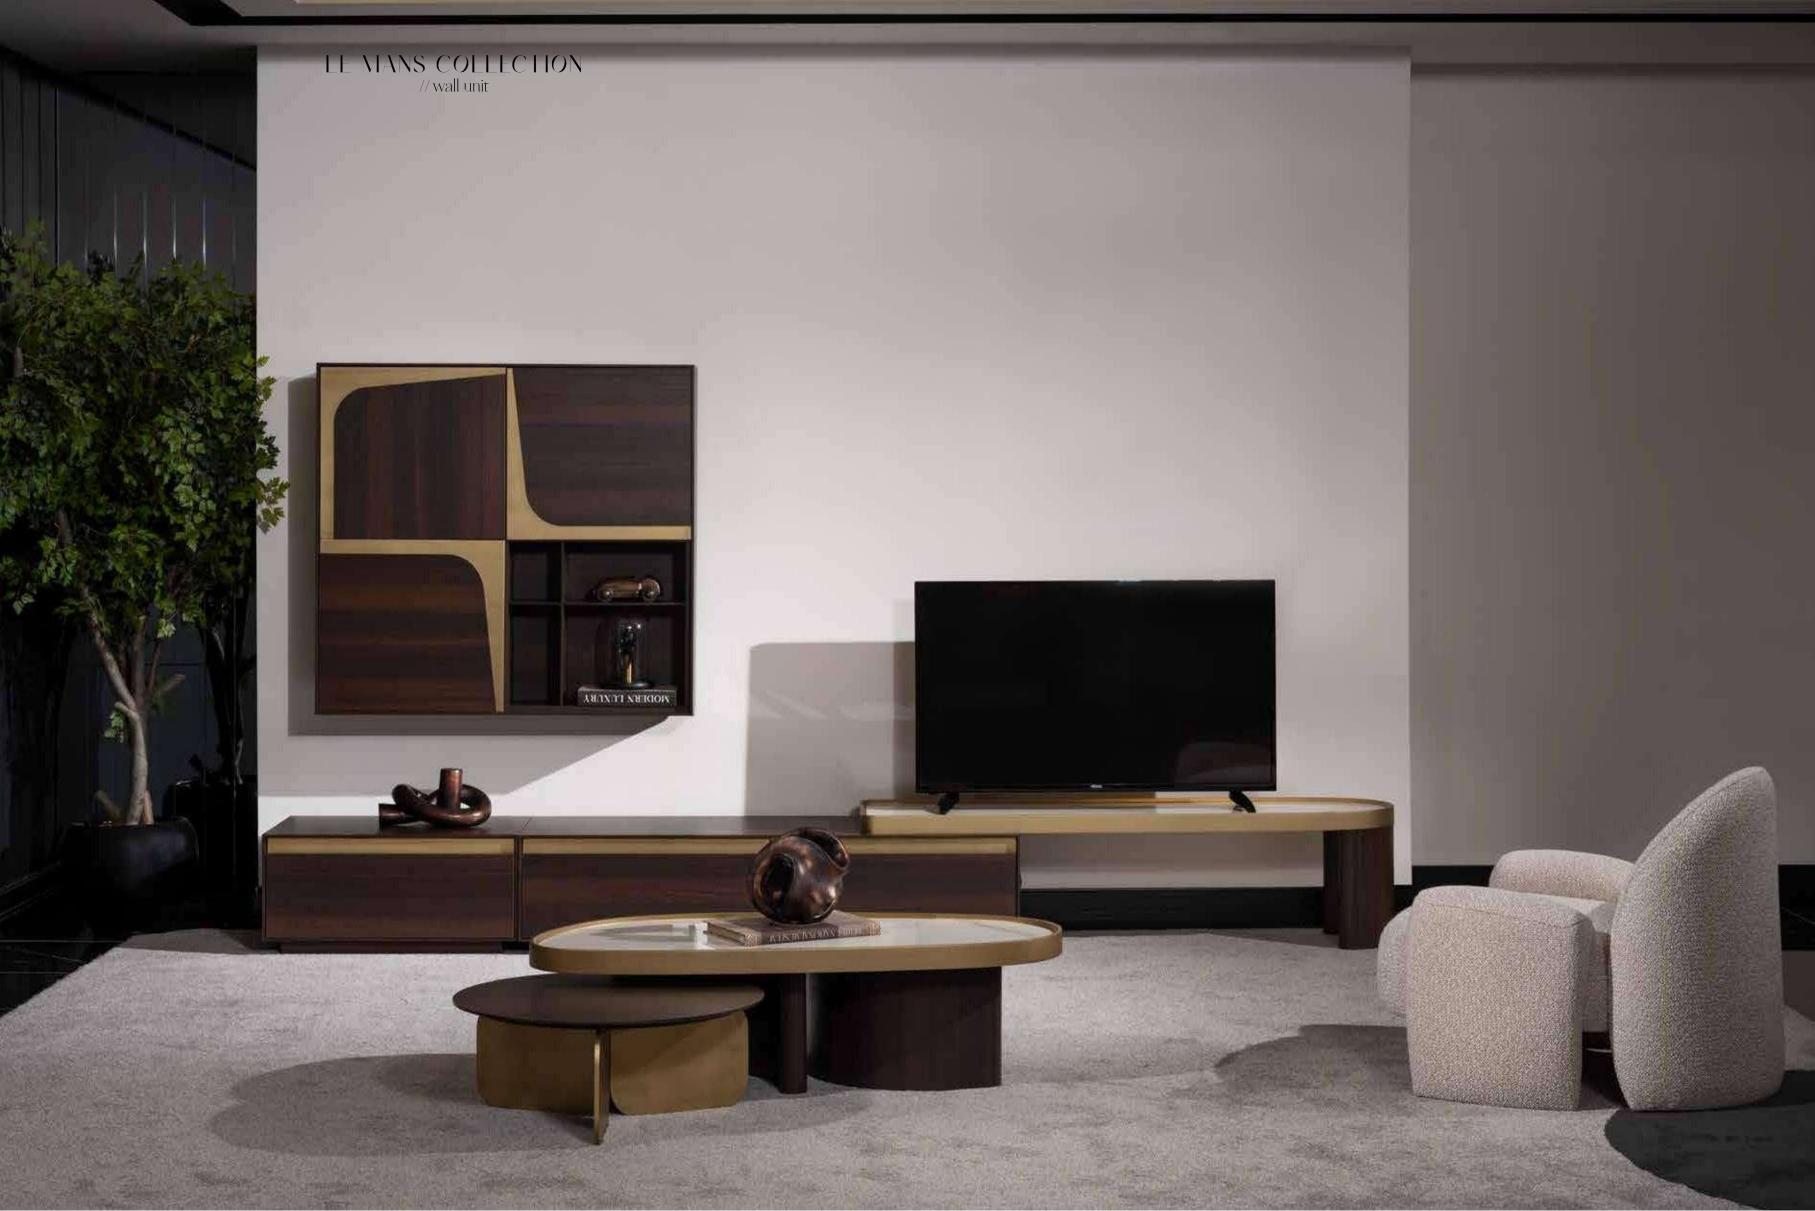

### LE MANS COLLECTION

LE MANS DINING ROOM LE MANS WALL UNIT LE MANS SOFA SET LE MANS BEDROOM

## LE MANS COLLECTION\_

bedroom // dining room // wall unit // sofa set //

With its harmonious combination of walnut veneer, brushed gold surface detail and marble surface detail, the LE MANS Collection offers the perfect balance of sophistication and luxury. Each piece is meticulously crafted to exude timeless elegance and elevate the ambience of any interior. Le Mans furniture pieces feature a walnut veneer, renowned for its rich and warm tones, adding an element of timeless elegance to any space. The natural beauty of the walnut veneer adds warmth and character to each piece, creating a sense of luxury and sophistication. The brushed gold surface detail exudes an air of opulence and sophistication. The subtle shimmer of brushed gold adds a touch of glamor to the collection, elevating its aesthetic appeal and making it a focal point in any room. Some pieces of the collection feature elegant marble surface details that showcase the beauty and luxury of natural stone. The marble surface creates a striking focal point that elevates the living experience, adding a sense of grandeur and prestige to the collection.