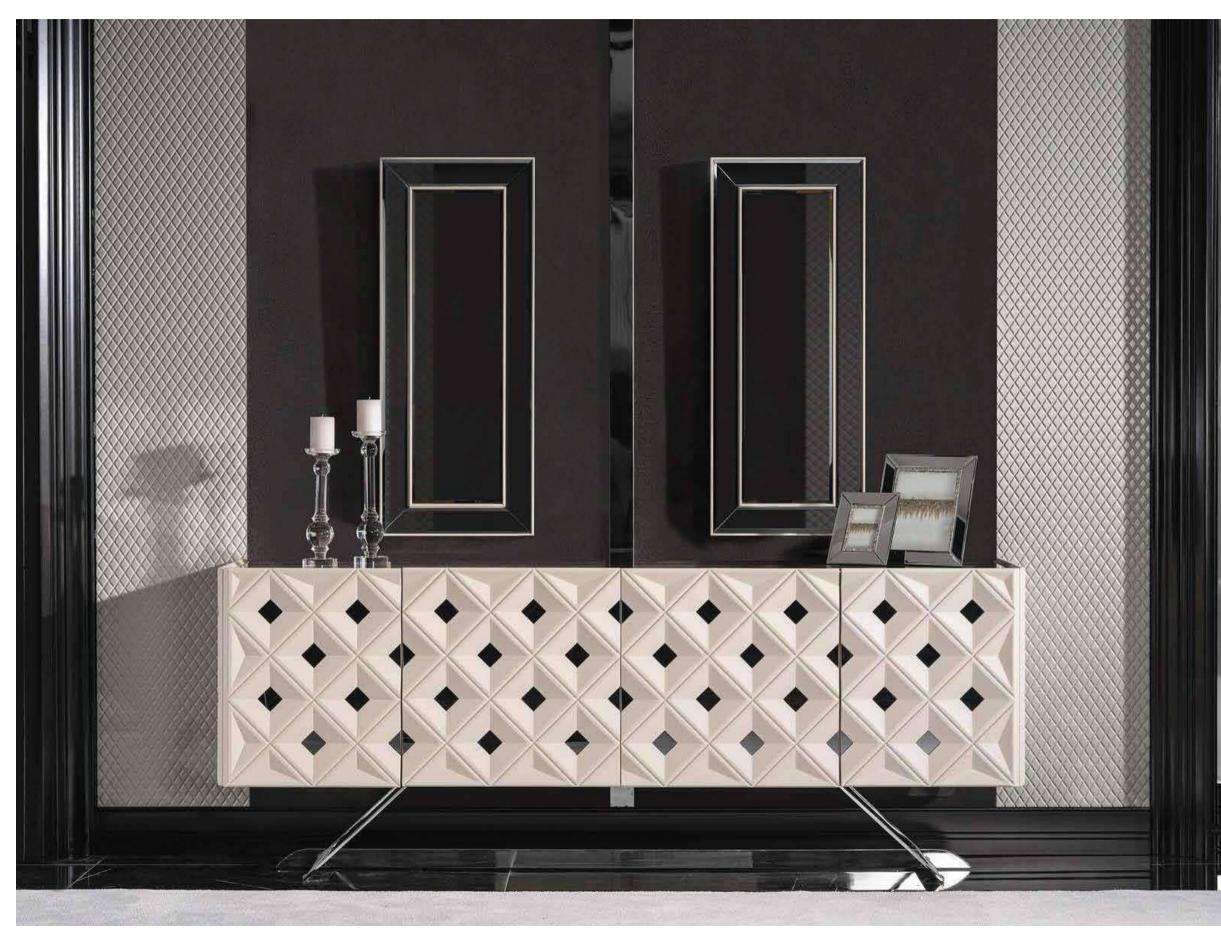

### \_ASUS COLLECTION\_

dining room // wall unit // sofa set // bedroom

As us

was
designed
with a holistic view of
your taste. It redefines the aesthetics in your home and
comfort. You will reach
a state of comfort and harmony with Asus. It will gives new
meanings to your life, bringing your
home together with light of grace
and elegance. Asus was designed by inspiration from the magnificance of nature.

\_INSPIRATIONAL NEW BOOK

ASUS COLLECTION
//dining room
Kod / Renk • 2055 / Mat Vizyon - Krom
Code / Colour • 2055 / Matte Vision - Chrome

ASUS COLLECTION
// sofa set
Kod · 6055 Code · 6055

Lux mimoza