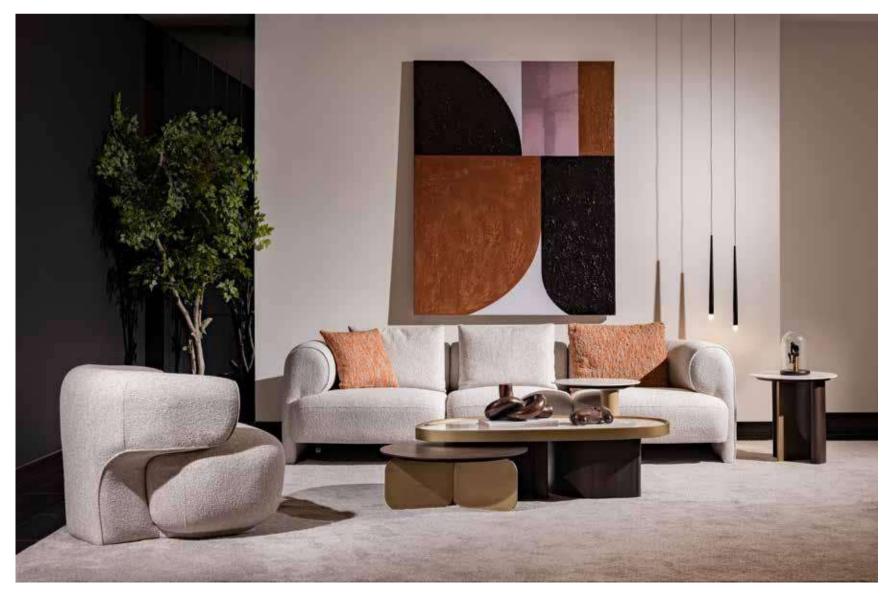

## SAN VITO COLLECTION\_

// dining room // sofa set //

With its harmonious combination of walnut veneer, brushed gold surface detail and marble surface detail, the San Vito Collection offers the perfect balance of sophistication and luxury. Each piece is meticulously crafted to exude timeless elegance and elevate the ambience of any interior. San Vito furniture pieces feature a walnut veneer, renowned for its rich and warm tones, adding an element of timeless elegance to any space. The natural beauty of the walnut veneer adds warmth and character to each piece, creating a sense of luxury and sophistication. The brushed gold surface detail exudes an air of opulence and sophistication. The subtle shimmer of brushed gold adds a touch of glamor to the collection, elevating its aesthetic appeal and making it a focal point in any room. Some pieces of the collection feature elegant marble surface details that showcase the beauty and luxury of natural stone. The marble surface creates a striking focal point that elevates the living experience, adding a sense of grandeur and prestige to the collection.