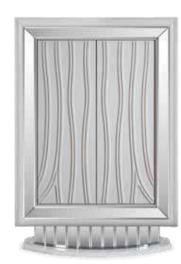

# NOVA COLLECTION // dining room

Kod / Renk • 2035 / Parlak Gri - Fürne Code / Colour • 2035 / Bright Gray /Smoky Color

AREA•492

### NOVA COLLECTION // wall unit