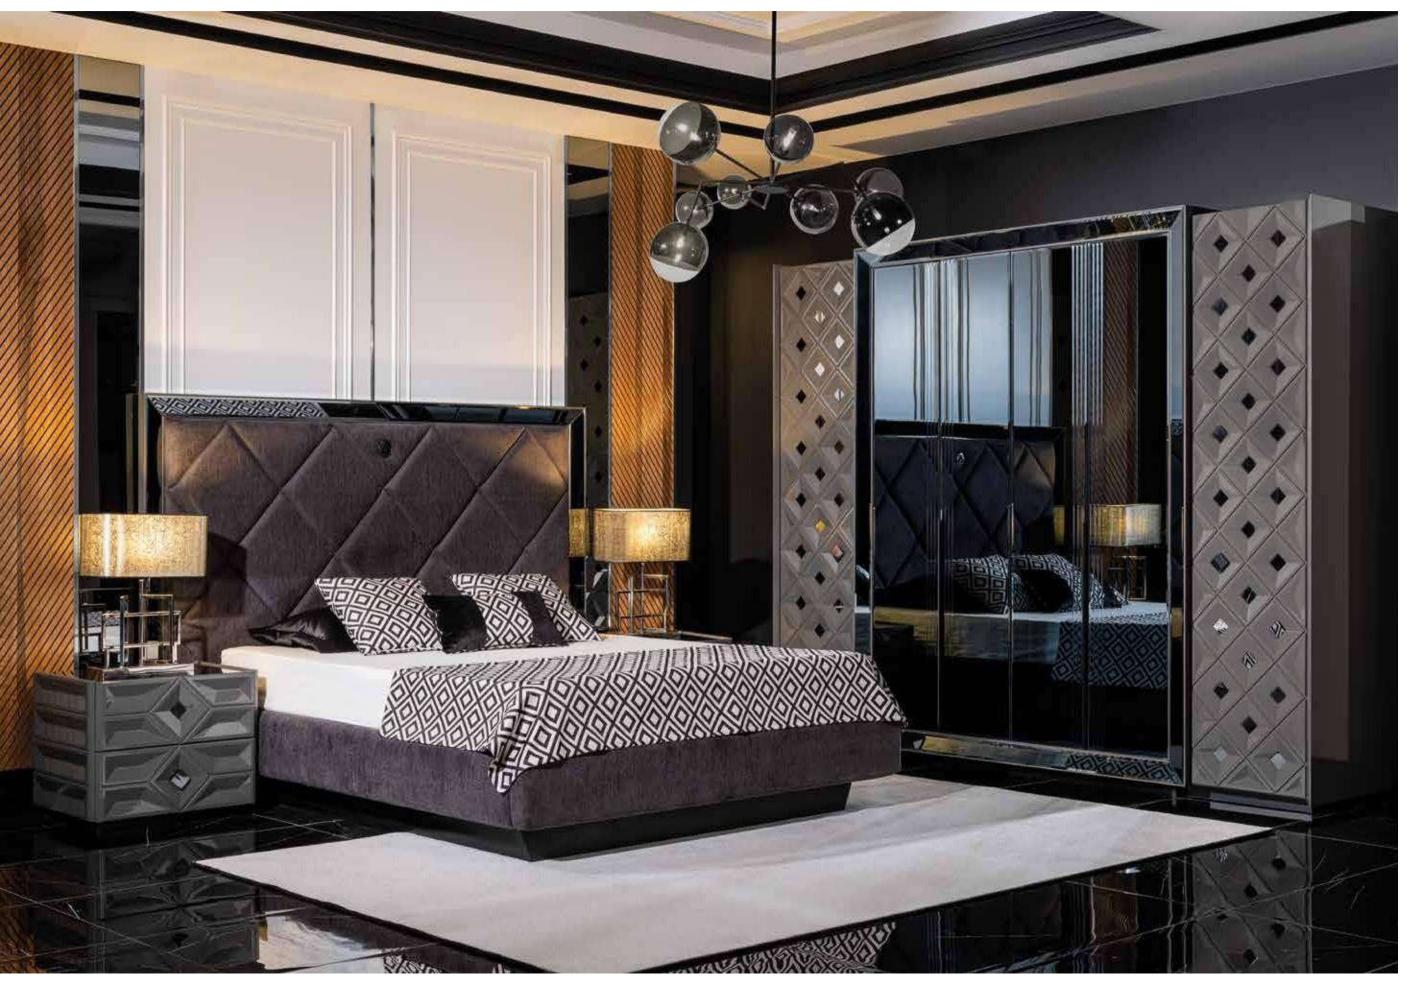

## LE MANS COLLECTION\_

bedroom // dining room // wall unit // sofa set //

With its harmonious combination of walnut veneer, brushed gold surface detail and marble surface detail, the LE MANS Collection offers the perfect balance of sophistication and luxury. Each piece is meticulously crafted to exude timeless elegance and elevate the ambience of any interior. Le Mans furniture pieces feature a walnut veneer, renowned for its rich and warm tones, adding an element of timeless elegance to any space. The natural beauty of the walnut veneer adds warmth and character to each piece, creating a sense of luxury and sophistication. The brushed gold surface detail exudes an air of opulence and sophistication. The subtle shimmer of brushed gold adds a touch of glamor to the collection, elevating its aesthetic appeal and making it a focal point in any room. Some pieces of the collection feature elegant marble surface details that showcase the beauty and luxury of natural stone. The marble surface creates a striking focal point that elevates the living experience, adding a sense of grandeur and prestige to the collection.

**\_INSPIRATIONAL** NEW BOOK

Kod / Renk • 2077 / Dolunay-Moon Code / Colour • 2077 / Moon-Full Moon