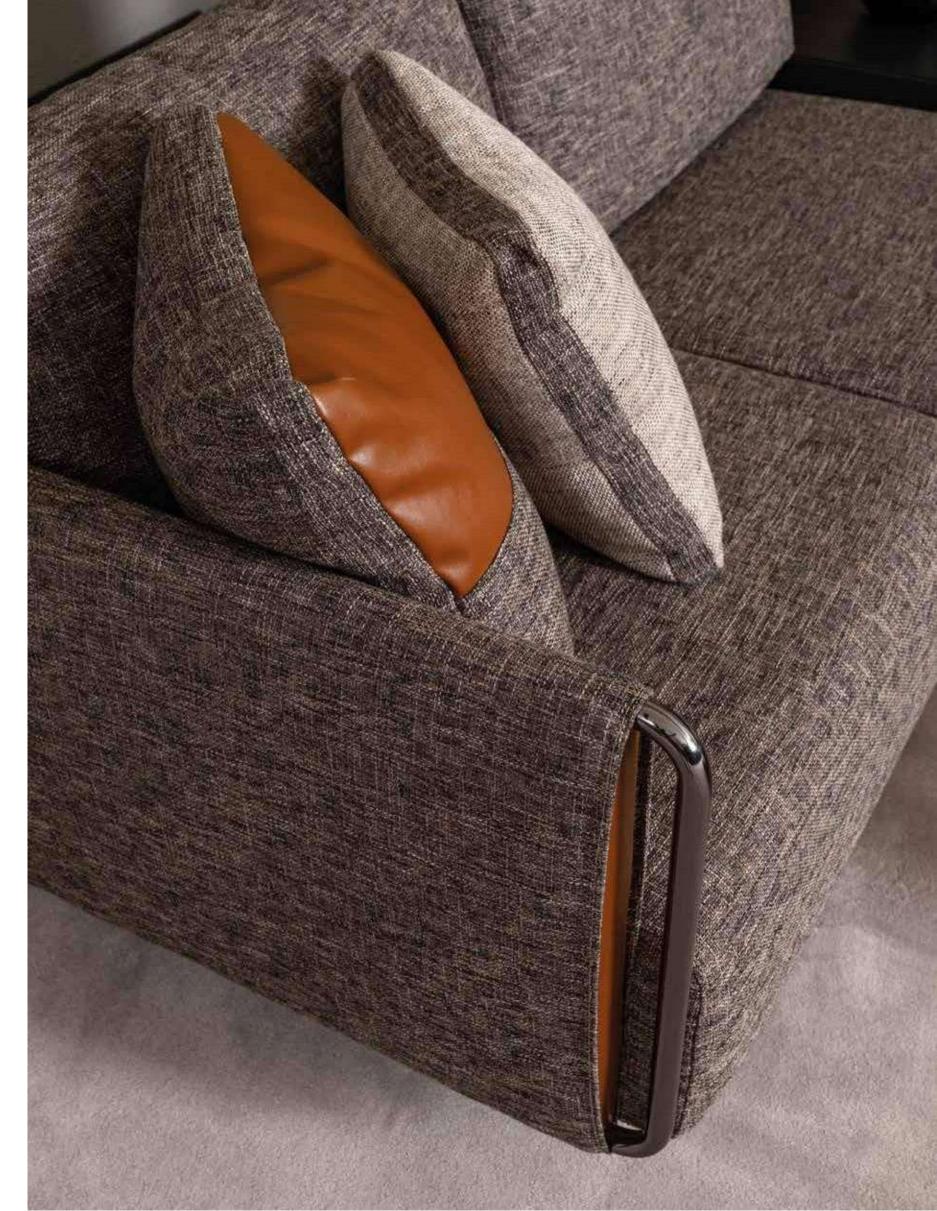

# LUCCA COLLECTION

dining room // wall unit // sofa set // corner set // bedroom

Lucca Collection creates deep impact with its three dimensional reflective surfaces. Lucca creates a completely different ambiance in your home with its eye-catching round lines, creative and innovative design. It balances the room atmosphere with its simplicity and softness. Rooms transformed by time that still express their exceptional architectural value, becoming true "containers of beauty". Furnishings in perfect harmony with the past and the present, that tell stories and express emotion. The watchword for this dreamlike itinerary is elegance. Exactly like Lucca, giving new meanings to your life, bringing your home together with light of grace and elegance. Lucca was designed by inspiration from the magnifience of nature. Nature literally has the power to heal. By slowing down and letting yourself notice the smell, sound, and feel of nature, you become present, aware, and often experience less stress.

### LUCCA COLLECTION

// dining room
Kod / Renk · 2075 / Siyah-Fürne
Code / Colour · 2075 / Black-Smoky Color

### LUCCA COLLECTION //wall unit

Kod / Renk • 5075 / Siyah-Fürne Code / Colour • 5075 / Black-Smoky Color

## LUCCA COLLECTION // sofa set Kod · 6075 Code · 6075

LUCCA COLLECTION
// corner set
Kod · 6076 Code · 6076

### LUCCA COLLECTION

//corner set Kod • 6076 Code • 6076

LUCCA COLLECTION
// bedroom
Kod / Renk • 1075 / Siyah-Fürne
Code / Colour • 1075 / Black-Smoky Color