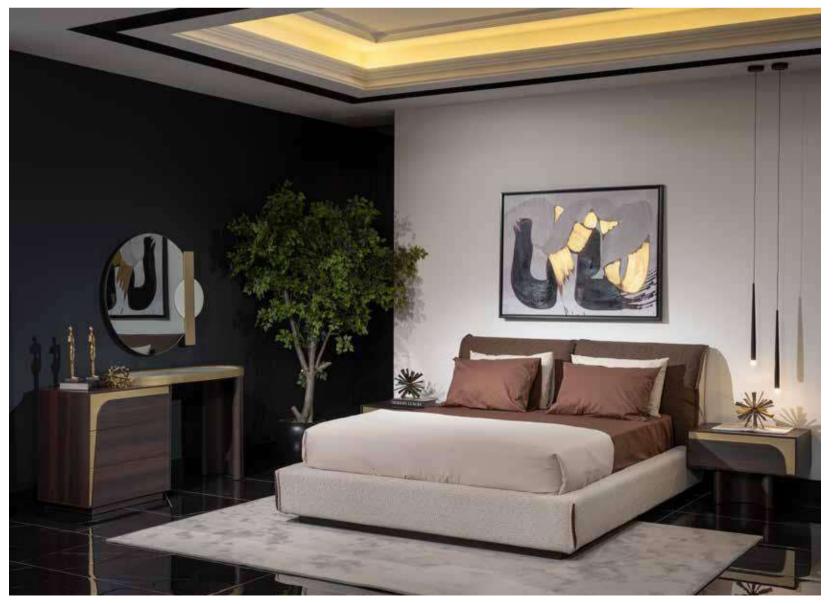

## LE MANS COLLECTION\_

bedroom // dining room // wall unit // sofa set //

With its harmonious combination of walnut veneer, brushed gold surface detail and marble surface detail, the LE MANS Collection offers the perfect balance of sophistication and luxury. Each piece is meticulously crafted to exude timeless elegance and elevate the ambience of any interior. Le Mans furniture pieces feature a walnut veneer, renowned for its rich and warm tones, adding an element of timeless elegance to any space. The natural beauty of the walnut veneer adds warmth and character to each piece, creating a sense of luxury and sophistication. The brushed gold surface detail exudes an air of opulence and sophistication. The subtle shimmer of brushed gold adds a touch of glamor to the collection, elevating its aesthetic appeal and making it a focal point in any room. Some pieces of the collection feature elegant marble surface details that showcase the beauty and luxury of natural stone. The marble surface creates a striking focal point that elevates the living experience, adding a sense of grandeur and prestige to the collection.