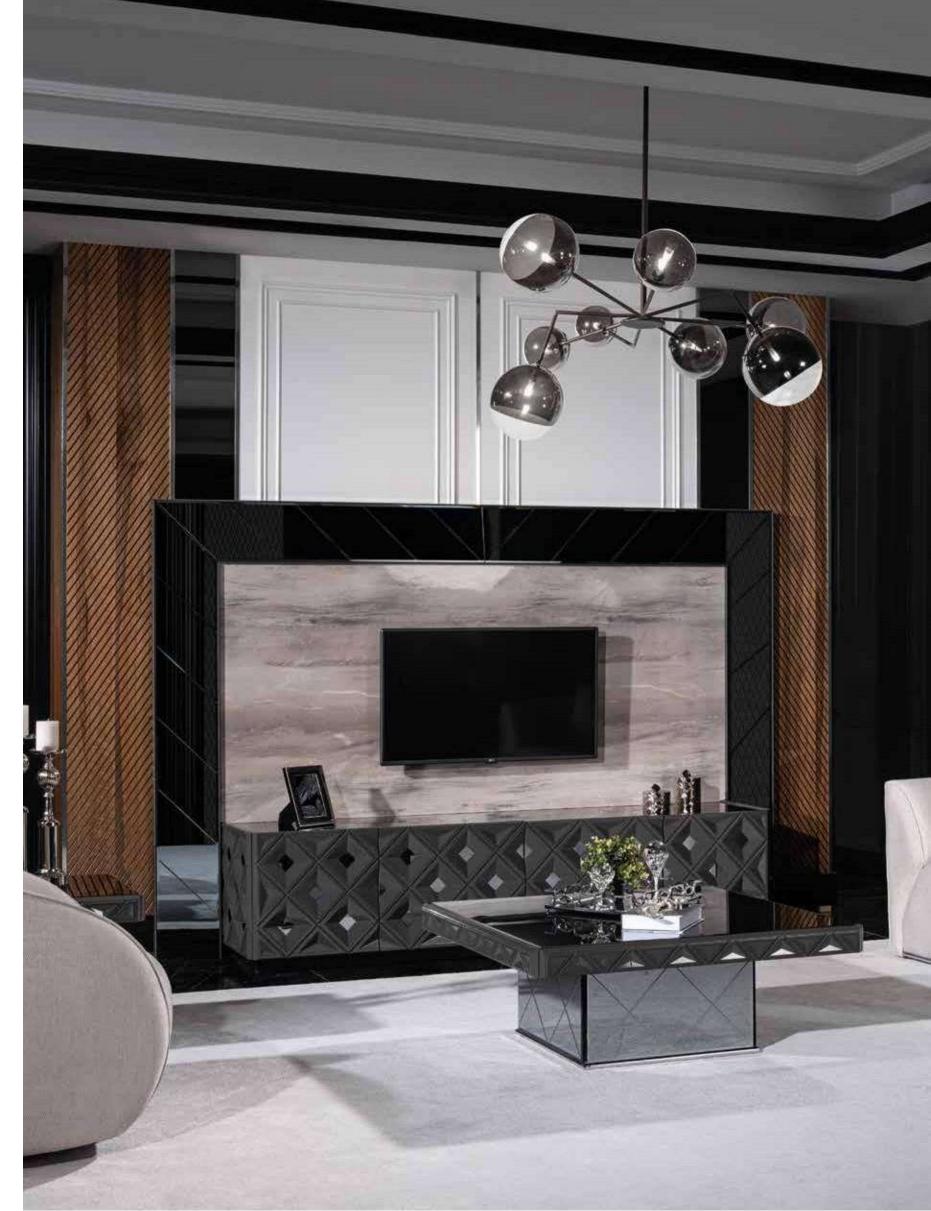

## MONTELLA COLLECTION\_

// dining room // sofa set //

In the contemporary architure, the real challange is to create spaces that tell about our personality, last over time and create comfort...an ambitious but achievable goal thanks to our proposals. Montella Collection; elegantly preserves, showing the most precious objects in an exclusive way through the use of the frame modular system, in which the quality and the combination of materials come together to create an emotional and functional living at the same time. Montella provides an unconventional living area in which the structural elements become architecture and define spaces where to exhibit elements that connote exclusive and personal areas thanks to sophisticated materials and elegantly combined with each other.

\_INSPIRATIONAL NEW BOOK

MONTELLA COLLECTION
// dining room
Kod / Renk • 2083 / Moon
Code / Colour • 2083 / Full Moon

MONTELLA COLLECTION

// dining room

Kod / Renk · 2083 / Moon

Code / Colour · 2083 / Full Moon