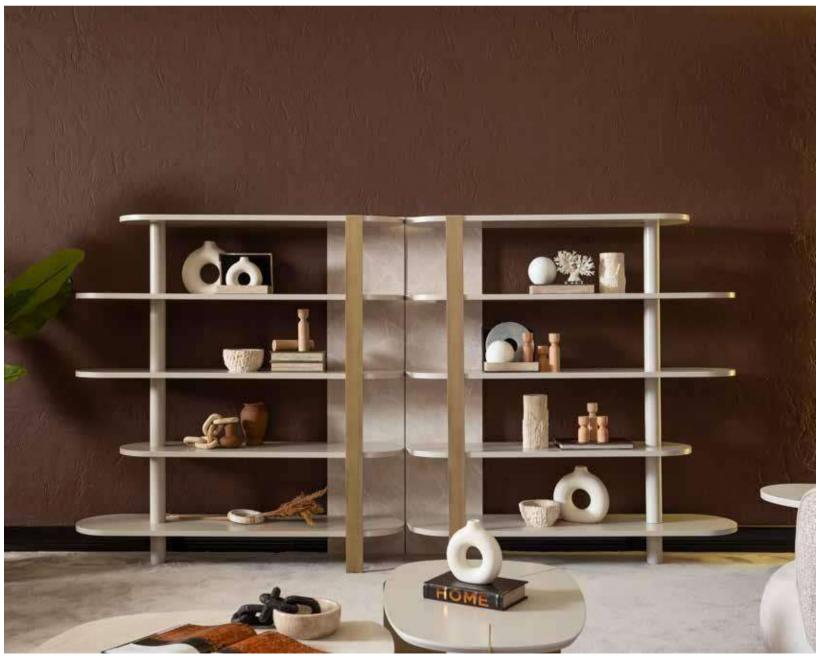

### NATURA COLLECTION

NATURA BEDROOM NATURA DININGROOM NATURA WALL UNIT NATURA SOFA SET NATURA CORNER SET

## \_NATURA SOFA SET\_

The

apparently simple appeal of Natura Collection tells the story of understated elegance that can be perceived in the purity of the lines, the precious details and the successful combination of heterogeneous materials. In the dining room, concrete and abstract as well as tangible and intangible shapes coexist in a single space, where each

gible and intangible shapes coexist in a single space, where each unit, from the care to details to the refined balance between colours

// sofa set Kod • 6016 Code • 6016