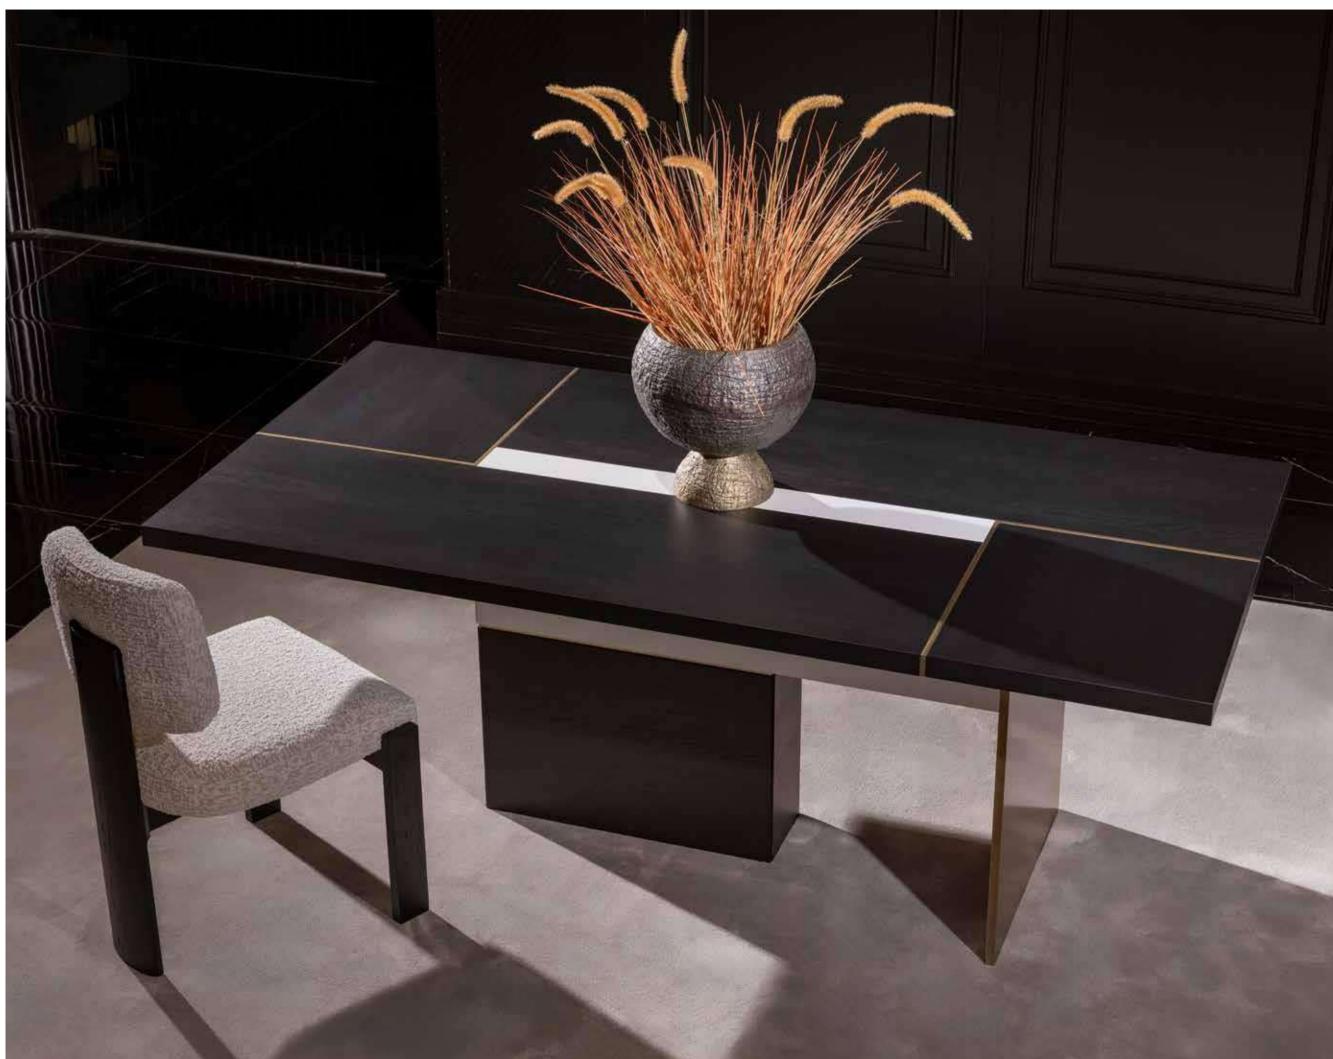

## SAN VITO COLLECTION\_

// dining room // sofa set //

With its harmonious combination of walnut veneer, brushed gold surface detail and marble surface detail, the San Vito Collection offers the perfect balance of sophistication and luxury. Each piece is meticulously crafted to exude timeless elegance and elevate the ambience of any interior. San Vito furniture pieces feature a walnut veneer, renowned for its rich and warm tones, adding an element of timeless elegance to any space. The natural beauty of the walnut veneer adds warmth and character to each piece, creating a sense of luxury and sophistication. The brushed gold surface detail exudes an air of opulence and sophistication. The subtle shimmer of brushed gold adds a touch of glamor to the collection, elevating its aesthetic appeal and making it a focal point in any room. Some pieces of the collection feature elegant marble surface details that showcase the beauty and luxury of natural stone. The marble surface creates a striking focal point that elevates the living experience, adding a sense of grandeur and prestige to the collection.