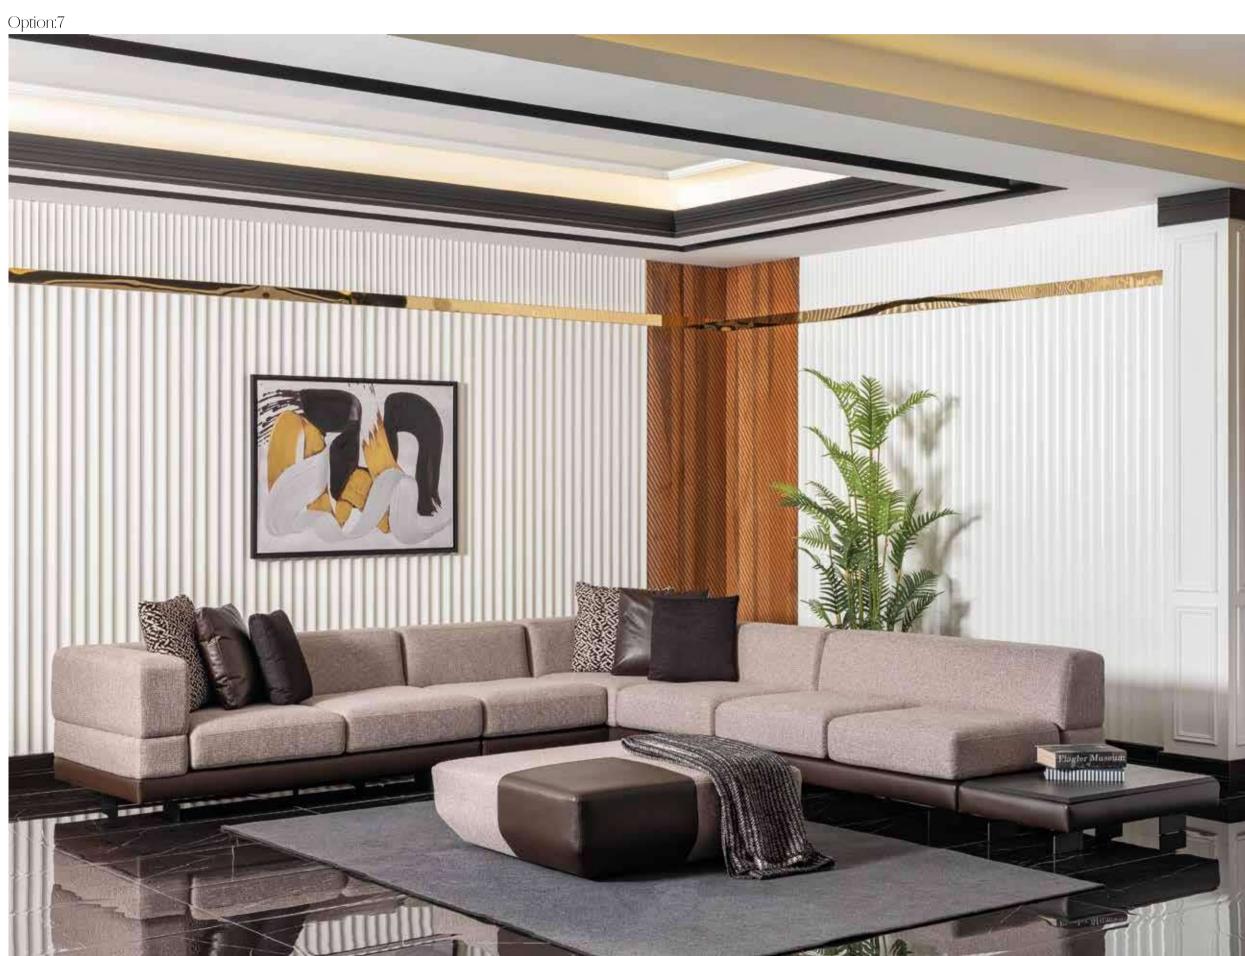

### NATURA COLLECTION

NATURA BEDROOM NATURA DININGROOM NATURA WALL UNIT NATURA SOFA SET NATURA CORNER SET

## SOFTMESS

OF PASTEL
COLOR TONES

bedroom // dining room // wall unit // sofa set // corner set

The ap parently simple appeal of Collection tells t he story of understated elegance that can be perceived in the purity of the lines, the precious details and the successful combination of heterogeneous materials. In the dining room, concrete and abstract as well as tangible and intangible shapes coexist in a single space, where each unit, f the care to details to the refined balance between colours and shapes reveal the strong but muttered philosophy of the brand: geometric patterns leaving enough space to customization. The living room has a significant place in human life. Having a wide range of furniture choices, people are made to be comfortable and ful manner based on their use. We need a sofa set which always relaxed, comfortable, should be durable and should meet the value. Icon offers living spaces where every detail is meticulously planned for the comfort of life, where unnecessary items are not included and disorder is not included in your daily life.

## \_NATURA SOFA SET\_

The

apparently simple appeal of Natura Collection tells the story of understated elegance that can be perceived in the purity of the lines, the precious details and the successful combination of heterogeneous materials. In the dining room, concrete and abstract as well as tangible and intangible shapes coexist in a single space, where each