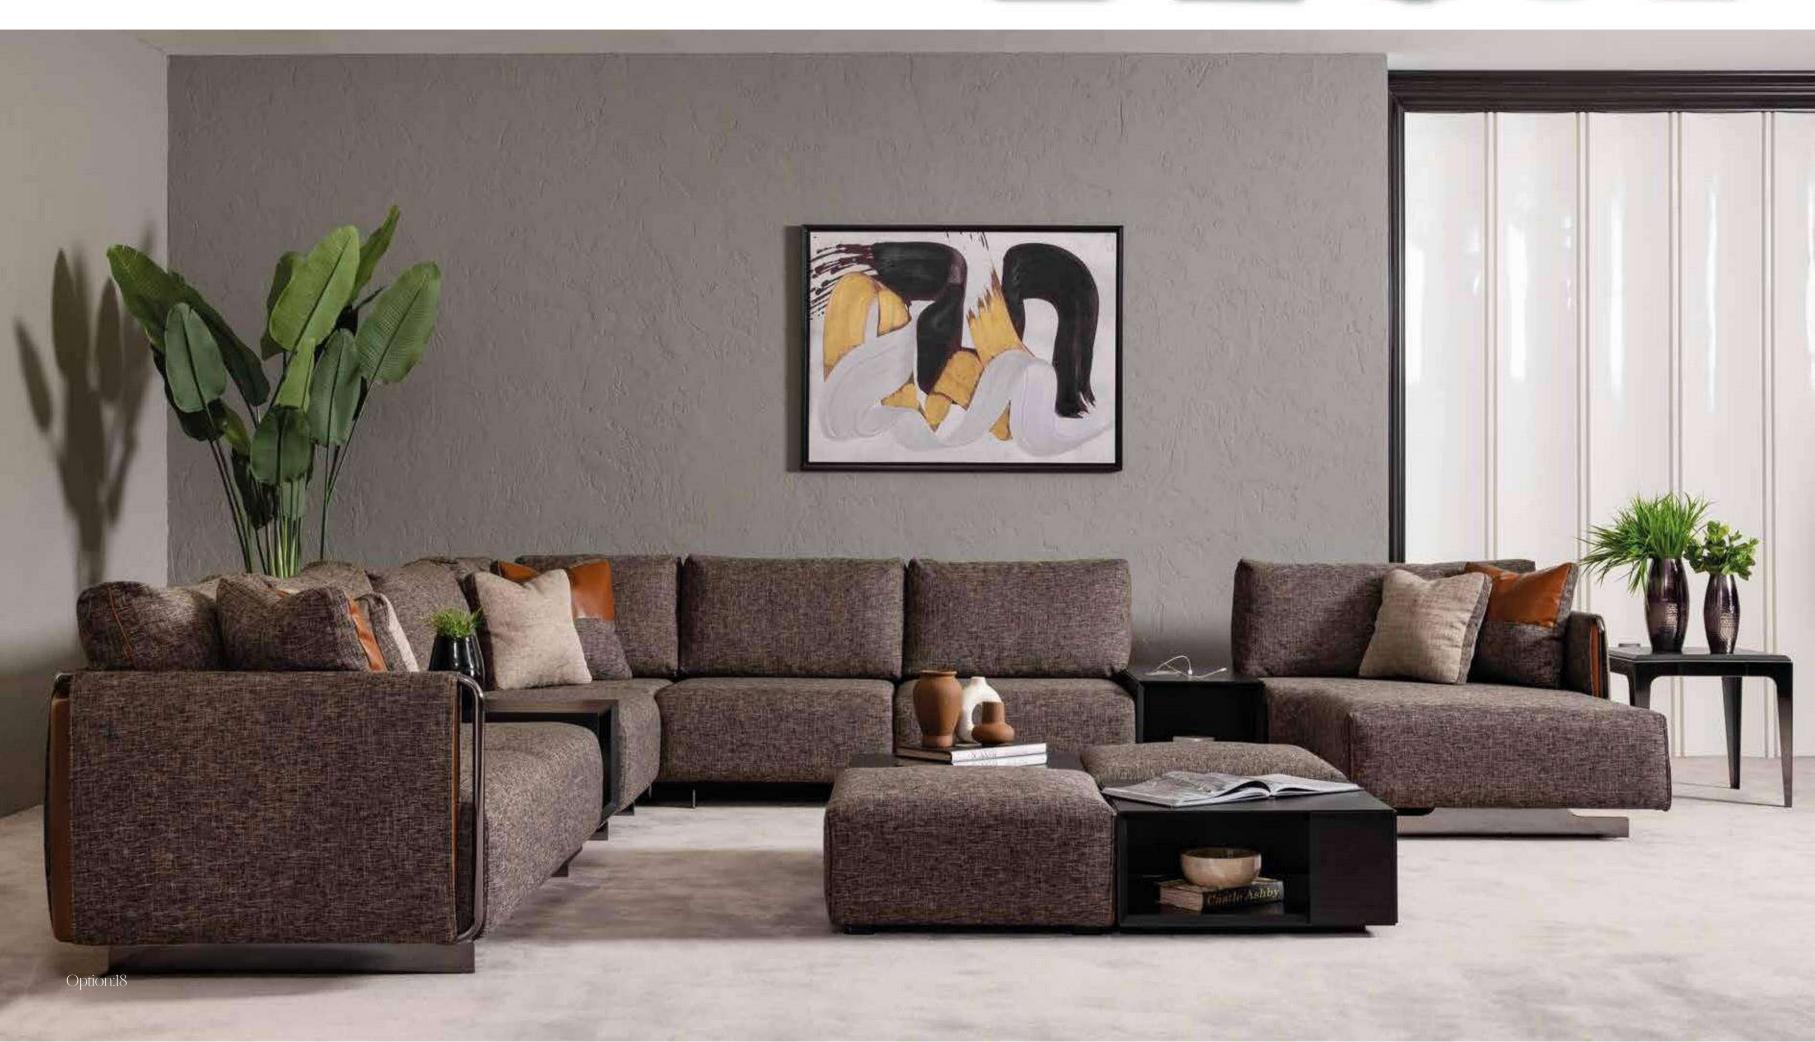

# LUCCA COLLECTION

dining room // wall unit // sofa set // corner set // bedroom

Lucca Collection creates deep impact with its three dimensional reflective surfaces. Lucca creates a completely different ambiance in your home with its eye-catching round lines, creative and innovative design. It balances the room atmosphere with its simplicity and softness. Rooms transformed by time that still express their exceptional architectural value, becoming true "containers of beauty". Furnishings in perfect harmony with the past and the present, that tell stories and express emotion. The watchword for this dreamlike itinerary is elegance. Exactly like Lucca, giving new meanings to your life, bringing your home together with light of grace and elegance. Lucca was designed by inspiration from the magnifience of nature. Nature literally has the power to heal. By slowing down and letting yourself notice the smell, sound, and feel of nature, you become present, aware, and often experience less stress.

## LUCCA COLLECTION // sofa set Kod · 6075 Code · 6075

LUCCA COLLECTION
// corner set
Kod · 6076 Code · 6076

### LUCCA COLLECTION

//corner set Kod • 6076 Code • 6076

LUCCA COLLECTION
// bedroom
Kod / Renk • 1075 / Siyah-Fürne
Code / Colour • 1075 / Black-Smoky Color