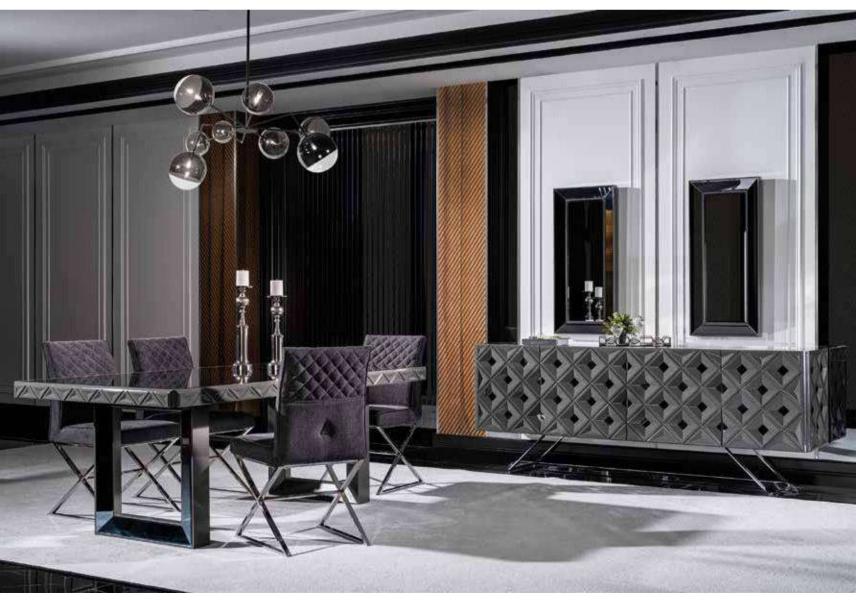

## MONTELLA COLLECTION\_

// dining room // sofa set //

In the contemporary architure, the real challange is to create spaces that tell about our personality, last over time and create comfort...an ambitious but achievable goal thanks to our proposals. Montella Collection; elegantly preserves, showing the most precious objects in an exclusive way through the use of the frame modular system, in which the quality and the combination of materials come together to create an emotional and functional living at the same time. Montella provides an unconventional living area in which the structural elements become architecture and define spaces where to exhibit elements that connote exclusive and personal areas thanks to sophisticated materials and elegantly combined with each other.

\_INSPIRATIONAL NEW BOOK

MONTELLA COLLECTION
// dining room
Kod / Renk • 2083 / Moon
Code / Colour • 2083 / Full Moon

MONTELLA COLLECTION

// dining room

Kod / Renk · 2083 / Moon

Code / Colour · 2083 / Full Moon