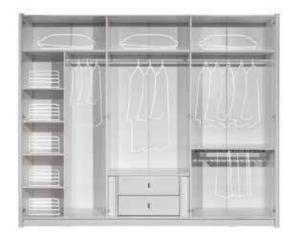

### LUCCA COLLECTION //wall unit

Kod / Renk • 5075 / Siyah-Fürne Code / Colour • 5075 / Black-Smoky Color