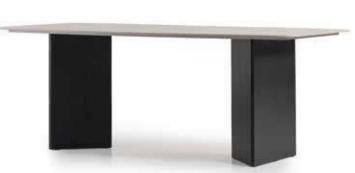

## SAN VITO COLLECTION\_

// dining room // sofa set //

With its harmonious combination of walnut veneer, brushed gold surface detail and marble surface detail, the San Vito Collection offers the perfect balance of sophistication and luxury. Each piece is meticulously crafted to exude timeless elegance and elevate the ambience of any interior. San Vito furniture pieces feature a walnut veneer, renowned for its rich and warm tones, adding an element of timeless elegance to any space. The natural beauty of the walnut veneer adds warmth and character to each piece, creating a sense of luxury and sophistication. The brushed gold surface detail exudes an air of opulence and sophistication. The subtle shimmer of brushed gold adds a touch of glamor to the collection, elevating its aesthetic appeal and making it a focal point in any room. Some pieces of the collection feature elegant marble surface details that showcase the beauty and luxury of natural stone. The marble surface creates a striking focal point that elevates the living experience, adding a sense of grandeur and prestige to the collection.