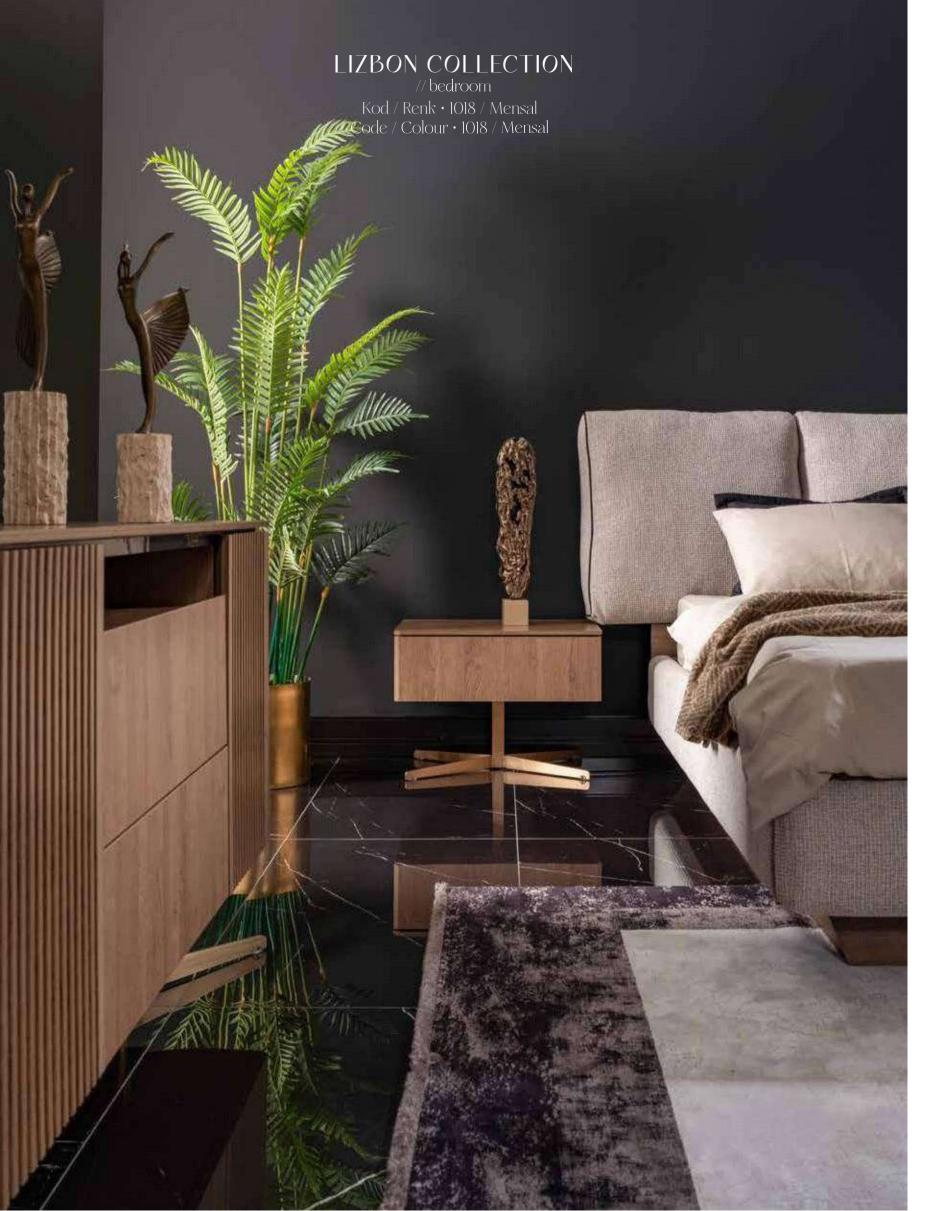

# LIZBON COLLECTION

bedroom // dining room // wall unit // sofa set //

Light is inherent for some. They don't make an effort to look different, magnificent; because they are natural born different, every where you look at you can see them. Like a star crowning the sky in the nights, a dewdrop adorning a leaf or like the heart of a precious diamond. They give a quite different meaning to grace. Exactly like Lizbon Collection, giving new meanings to your life, bringing your home together with light of grace and elegance. Lizbon was designed by inspiration from the magnifience of nature. Nature literally has the power to heal. By slowing down and letting yourself notice the smell, sound, and feel of nature, you become present, aware, and often experience less stress. Feeling comfortable at home is everybody's desire so in order to get that sense for you we are giving utmost attention to your furnitures design, function and their color. The perfect synthesis between design content and structural solidity. Lizbon epitomises the warmth of yesterday's design expressed in the language of today. It offers pure forms, free from excessive decorative elements, in which practicality is the prevalent feature. Lizbon has truly eye-catching style.

#### LIZBON COLLECTION

// wall unit Kod / Renk • 5018 / Mensal

Code / Colour • 5018 / Mensal