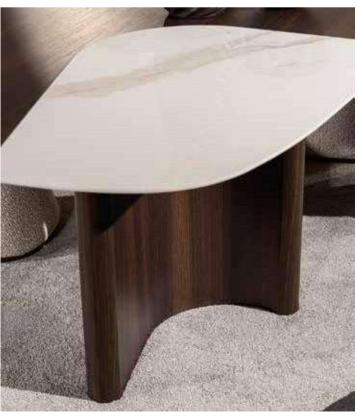

## SAN VITO COLLECTION\_

// dining room // sofa set //

With its harmonious combination of walnut veneer, brushed gold surface detail and marble surface detail, the San Vito Collection offers the perfect balance of sophistication and luxury. Each piece is meticulously crafted to exude timeless elegance and elevate the ambience of any interior. San Vito furniture pieces feature a walnut veneer, renowned for its rich and warm tones, adding an element of timeless elegance to any space. The natural beauty of the walnut veneer adds warmth and character to each piece, creating a sense of luxury and sophistication. The brushed gold surface detail exudes an air of opulence and sophistication. The subtle shimmer of brushed gold adds a touch of glamor to the collection, elevating its aesthetic appeal and making it a focal point in any room. Some pieces of the collection feature elegant marble surface details that showcase the beauty and luxury of natural stone. The marble surface creates a striking focal point that elevates the living experience, adding a sense of grandeur and prestige to the collection.