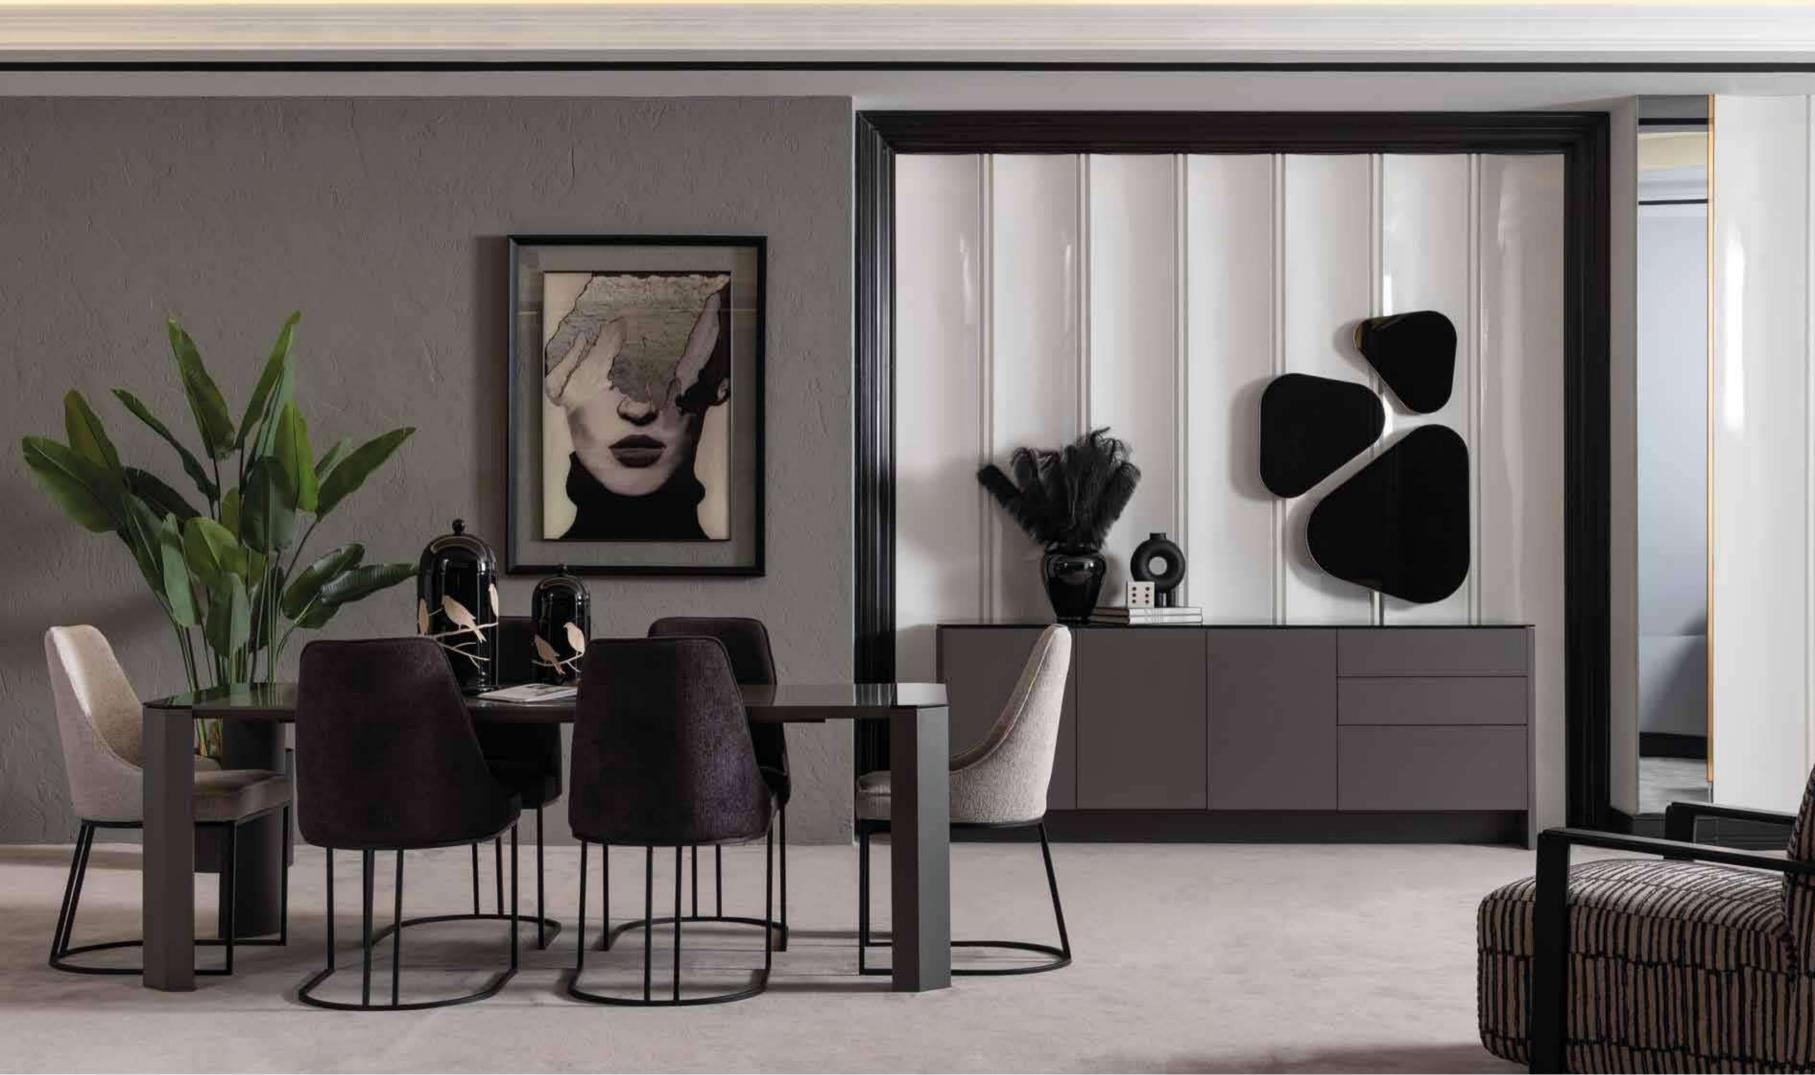

## MONTELLA COLLECTION\_

// dining room // sofa set //

In the contemporary architure, the real challange is to create spaces that tell about our personality, last over time and create comfort...an ambitious but achievable goal thanks to our proposals. Montella Collection; elegantly preserves, showing the most precious objects in an exclusive way through the use of the frame modular system, in which the quality and the combination of materials come together to create an emotional and functional living at the same time. Montella provides an unconventional living area in which the structural elements become architecture and define spaces where to exhibit elements that connote exclusive and personal areas thanks to sophisticated materials and elegantly combined with each other.

\_INSPIRATIONAL NEW BOOK

MONTELLA COLLECTION
// dining room
Kod / Renk • 2083 / Moon
Code / Colour • 2083 / Full Moon

MONTELLA COLLECTION

// dining room

Kod / Renk · 2083 / Moon

Code / Colour · 2083 / Full Moon

### **FORENZA COLLECTION**

// wall unit
Kod / Renk • 5082 / Moon
Code / Colour • 5082 / Full Moon