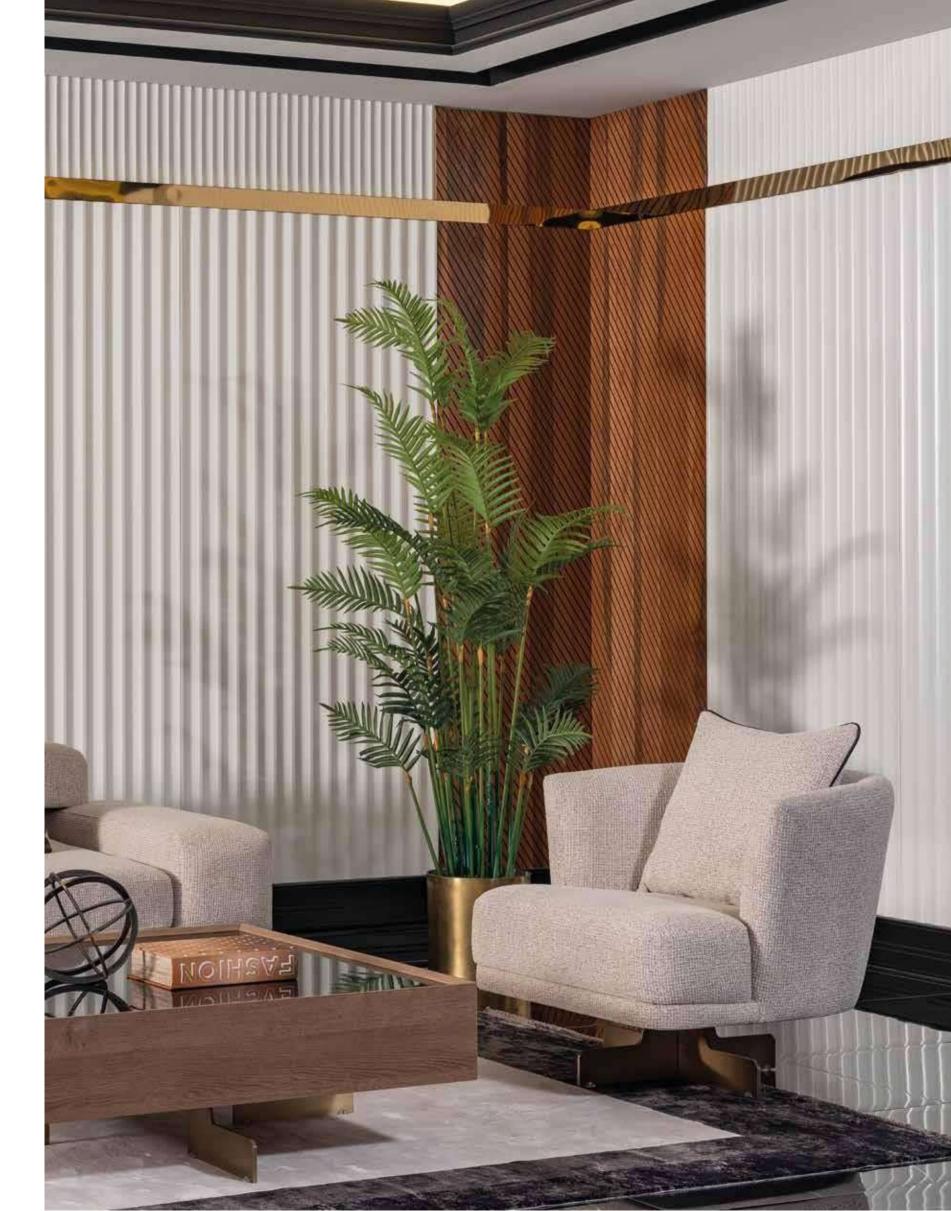

# LIZBON COLLECTION

bedroom // dining room // wall unit // sofa set //

Light is inherent for some. They don't make an effort to look different, magnificent; because they are natural born different, every where you look at you can see them. Like a star crowning the sky in the nights, a dewdrop adorning a leaf or like the heart of a precious diamond. They give a quite different meaning to grace. Exactly like Lizbon Collection, giving new meanings to your life, bringing your home together with light of grace and elegance. Lizbon was designed by inspiration from the magnifience of nature. Nature literally has the power to heal. By slowing down and letting yourself notice the smell, sound, and feel of nature, you become present, aware, and often experience less stress. Feeling comfortable at home is everybody's desire so in order to get that sense for you we are giving utmost attention to your furnitures design, function and their color. The perfect synthesis between design content and structural solidity. Lizbon epitomises the warmth of yesterday's design expressed in the language of today. It offers pure forms, free from excessive decorative elements, in which practicality is the prevalent feature. Lizbon has truly eye-catching style.

# PRECIOUS& WELCOMING LIVING AREAS