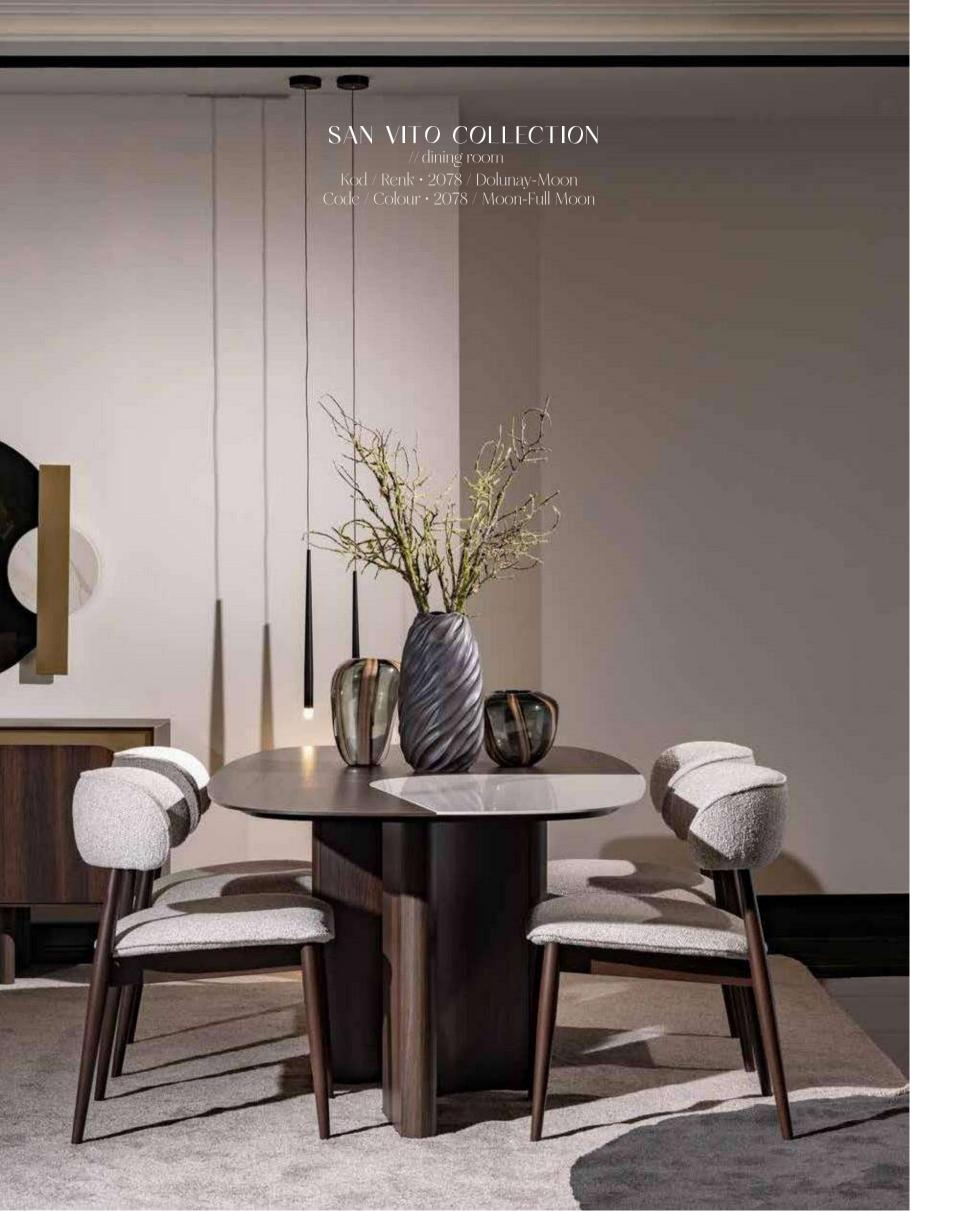

### SAN VITO COLLECTION

SAN VITO DINING ROOM SAN VITO SOFA SET

## SAN VITO COLLECTION\_

// dining room // sofa set //

With its harmonious combination of walnut veneer, brushed gold surface detail and marble surface detail, the San Vito Collection offers the perfect balance of sophistication and luxury. Each piece is meticulously crafted to exude timeless elegance and elevate the ambience of any interior. San Vito furniture pieces feature a walnut veneer, renowned for its rich and warm tones, adding an element of timeless elegance to any space. The natural beauty of the walnut veneer adds warmth and character to each piece, creating a sense of luxury and sophistication. The brushed gold surface detail exudes an air of opulence and sophistication. The subtle shimmer of brushed gold adds a touch of glamor to the collection, elevating its aesthetic appeal and making it a focal point in any room. Some pieces of the collection feature elegant marble surface details that showcase the beauty and luxury of natural stone. The marble surface creates a striking focal point that elevates the living experience, adding a sense of grandeur and prestige to the collection.