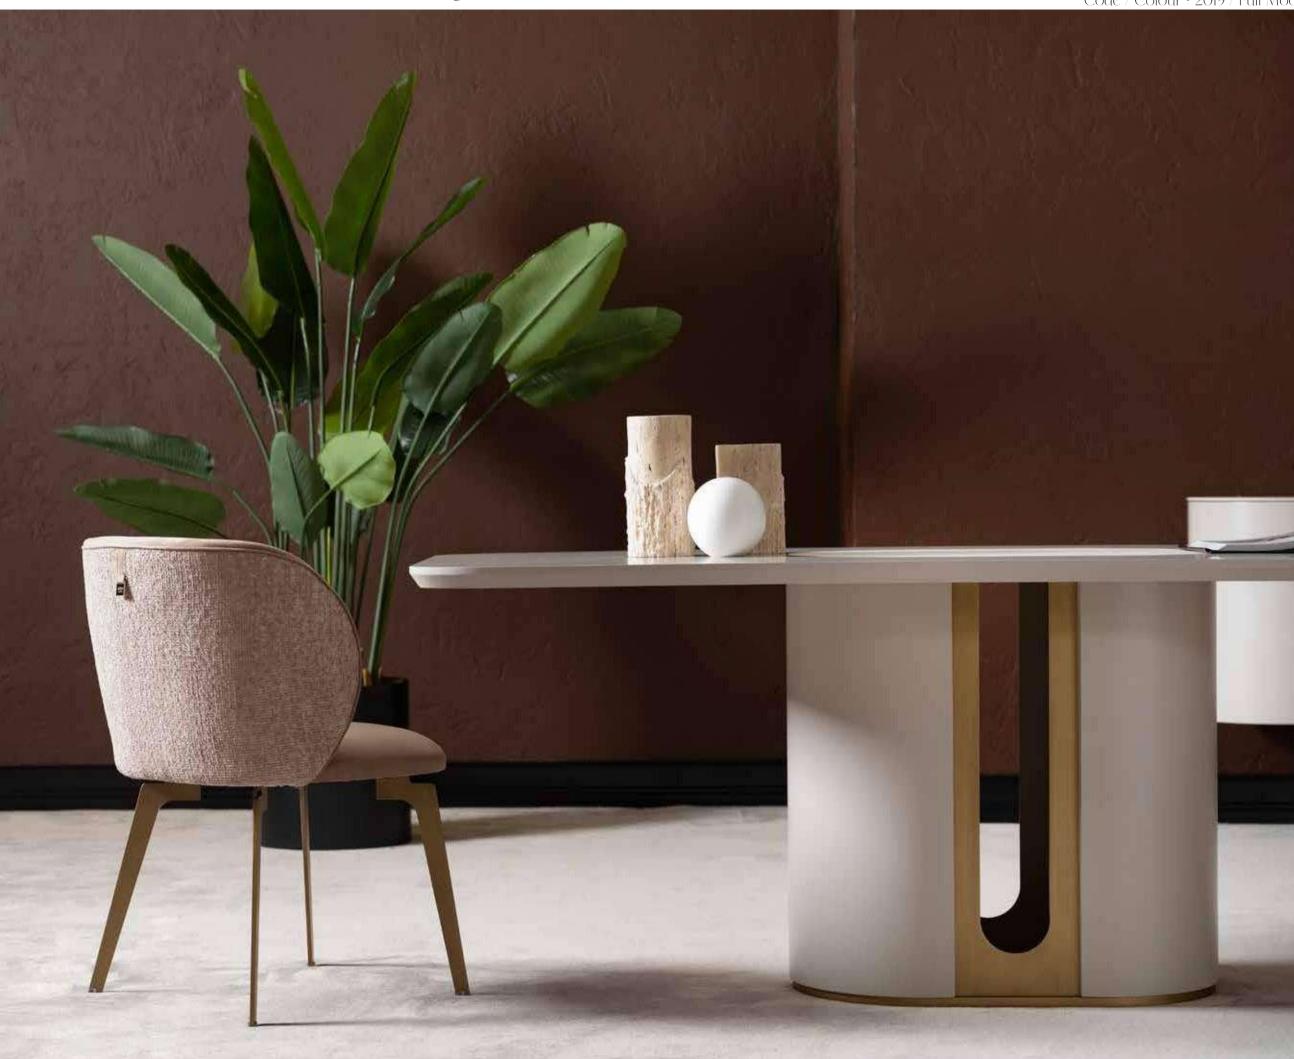

## SAN VITO COLLECTION\_

// dining room // sofa set //

With its harmonious combination of walnut veneer, brushed gold surface detail and marble surface detail, the San Vito Collection offers the perfect balance of sophistication and luxury. Each piece is meticulously crafted to exude timeless elegance and elevate the ambience of any interior. San Vito furniture pieces feature a walnut veneer, renowned for its rich and warm tones, adding an element of timeless elegance to any space. The natural beauty of the walnut veneer adds warmth and character to each piece, creating a sense of luxury and sophistication. The brushed gold surface detail exudes an air of opulence and sophistication. The subtle shimmer of brushed gold adds a touch of glamor to the collection, elevating its aesthetic appeal and making it a focal point in any room. Some pieces of the collection feature elegant marble surface details that showcase the beauty and luxury of natural stone. The marble surface creates a striking focal point that elevates the living experience, adding a sense of grandeur and prestige to the collection.